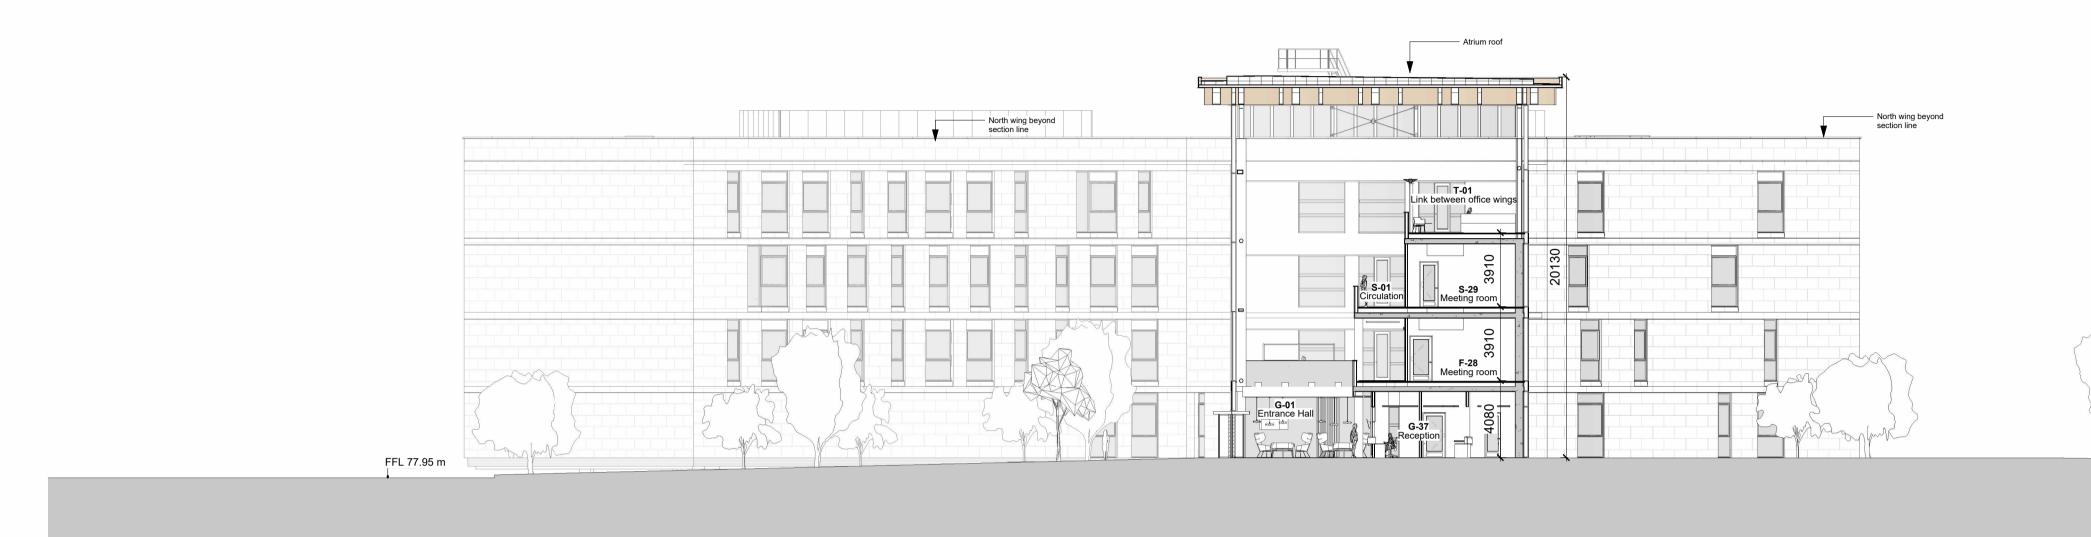

## Section A - Atrium Cross-Section



## Section B - Cross Section through HQ 1:200







| 0m             | 5m | 10m | 15m | 20m |
|----------------|----|-----|-----|-----|
| Scale Bar 1:20 | 0  |     |     |     |

FFL 77.11 m

Existing mast

| PL03 General amendments.           | 22/01/24         | SC |
|------------------------------------|------------------|----|
| PL02 Revisions to suit revised la  | ayouts. 13/09/22 | SC |
| <b>PL01</b> For planning approval. | 09/07/21         | SC |
| REV                                | DATE             | BY |
|                                    |                  |    |

HERTFORDSHIRE CONSTABULARY, HEADQUARTERS REDEVELOPMENT, STANBOROUGH

## Proposed Headquarters Building Proposed Sections



0mm A1 ORIGINAL SCALE 50mm A1 ORIGINAL SCALE 100