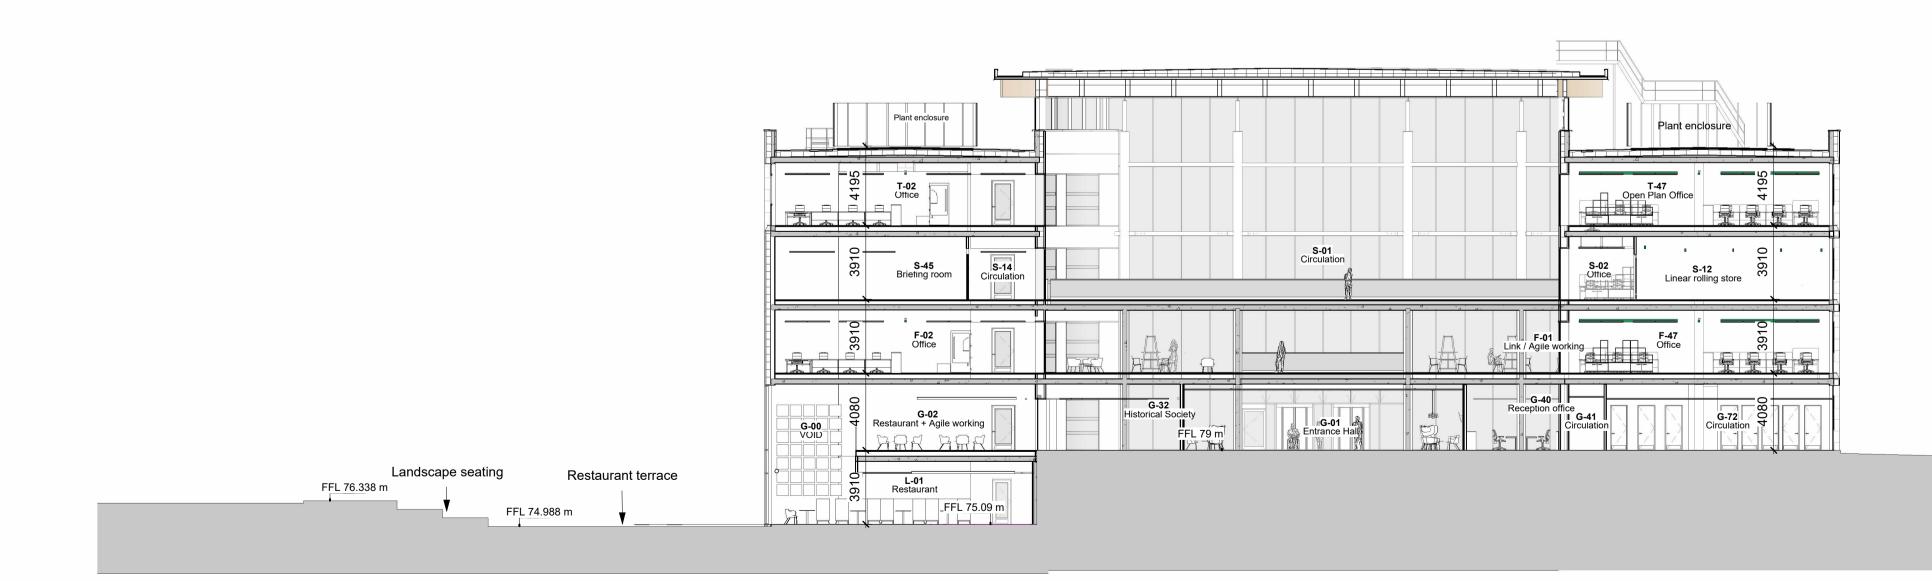

## Section B - Cross Section through HQ 1:200

| 0m             | 5m | 10m | 15m | 20m |
|----------------|----|-----|-----|-----|
| Scale Bar 1:20 | 0  |     |     |     |

FFL 77.11 m

Existing mast

| PL03 General amendments.           | 22/01/24         | SC |
|------------------------------------|------------------|----|
| PL02 Revisions to suit revised la  | ayouts. 13/09/22 | SC |
| <b>PL01</b> For planning approval. | 09/07/21         | SC |
| REV                                | DATE             | BY |
|                                    |                  |    |