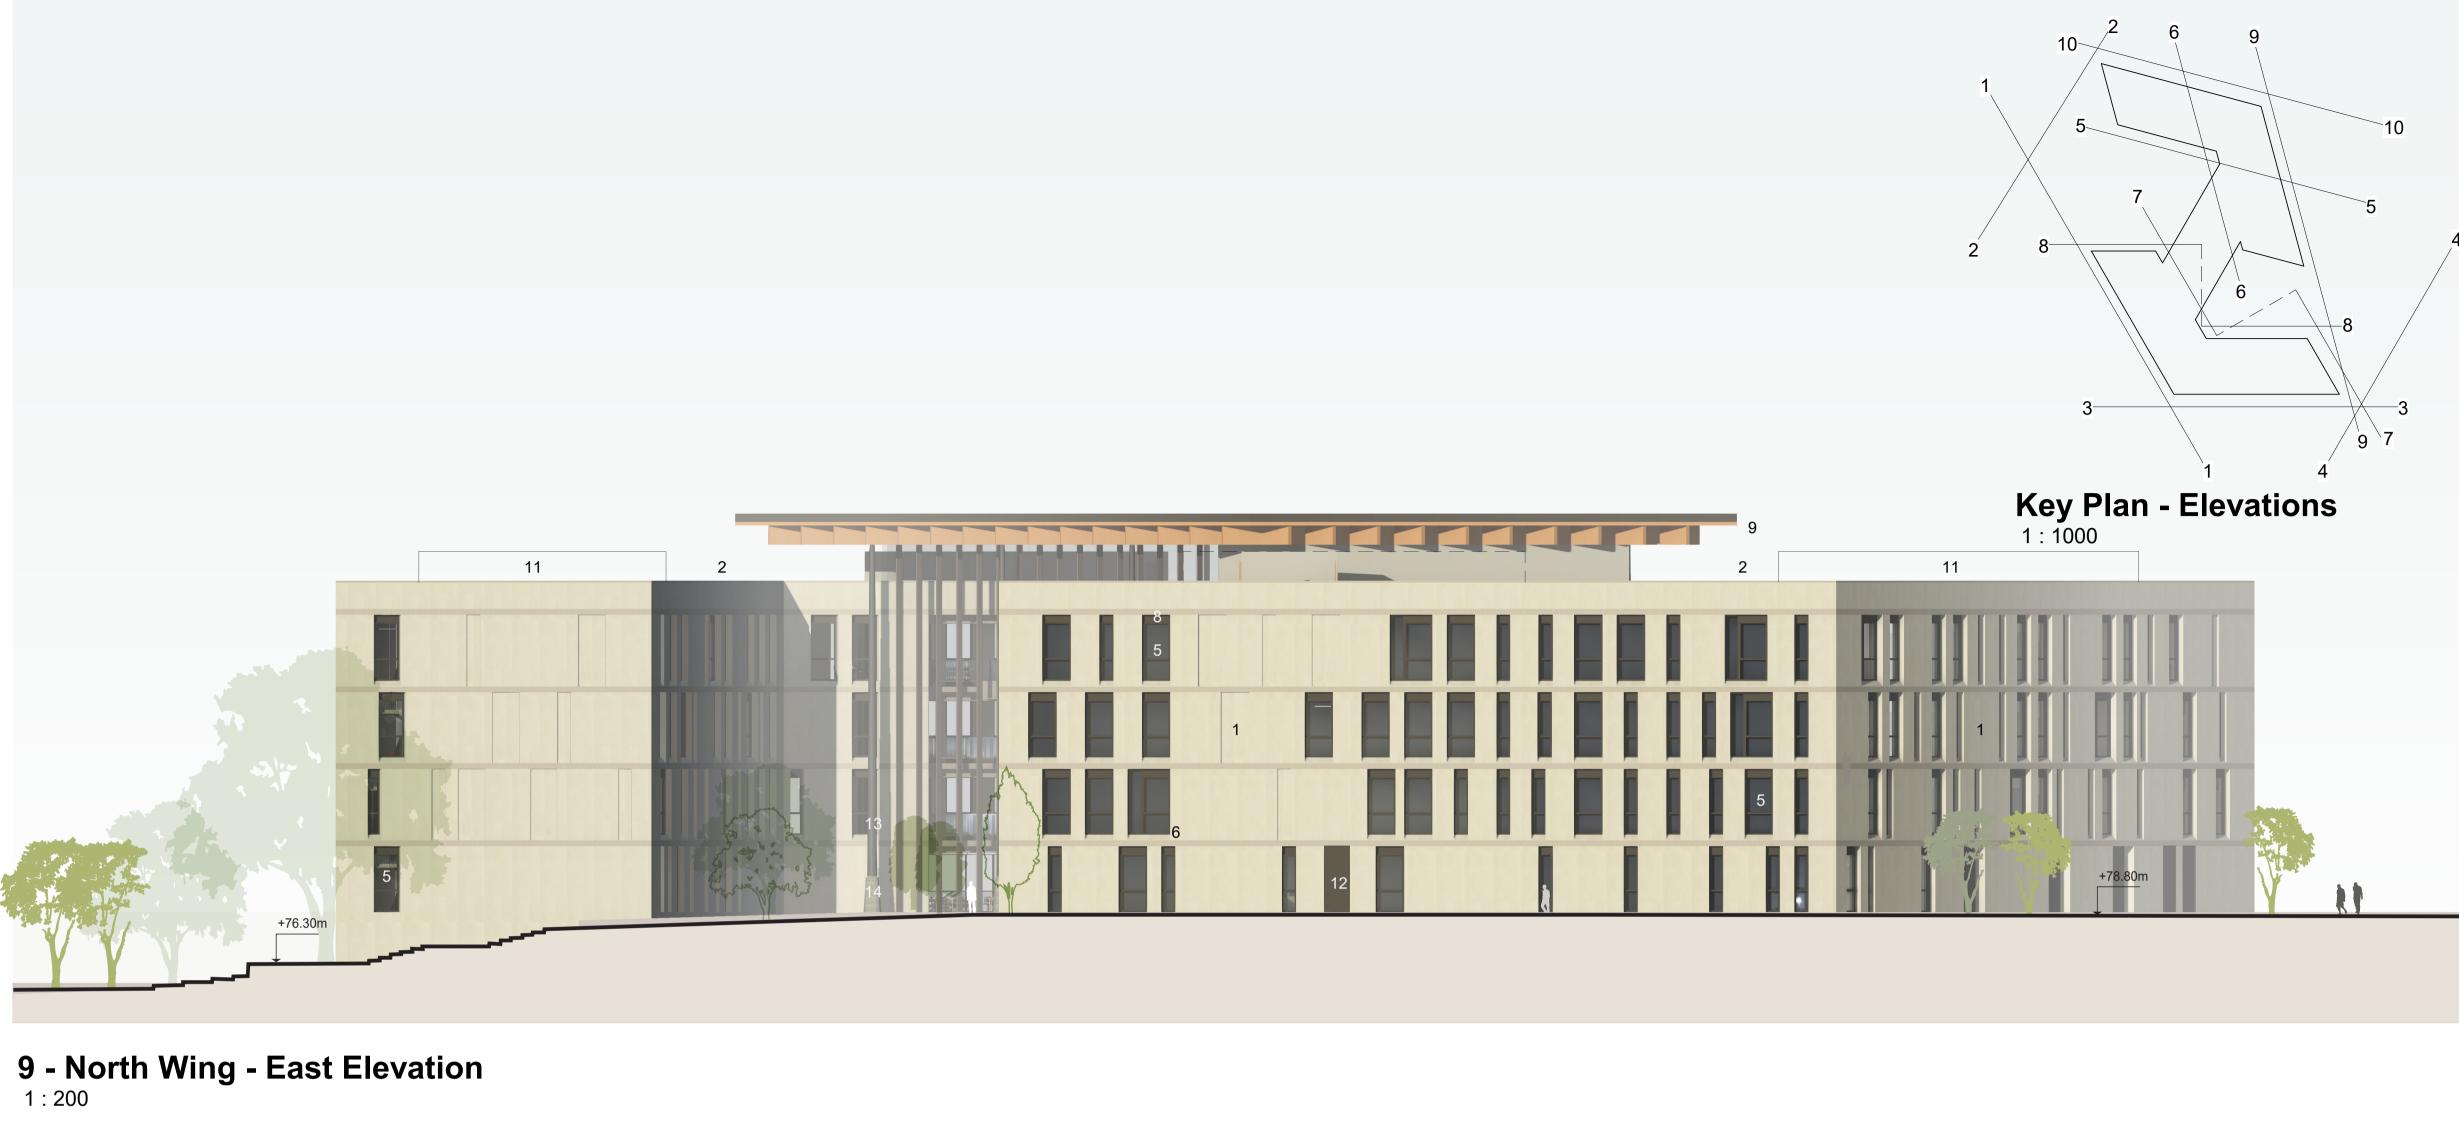

# 10 - North Wing - North-east Elevation 1 : 200

## MATERIALS KEY

WALLS

4

Limestone laid in Ashlar panels with a honed finish. Horizontal limestone bands at floor level.

Flush Limestone coping to head of external walls (once weathered).

Decant Building: Brickwork - Mid-grey brickwork from the Petersen Tegl range or equally approved with light buff lightly recessed mortar joint. Brick reference D91.

Decant Building: Limestone pilasters and horizontal bands at floor level.

WINDOWS / CURTAIN WALLING

Bronze anodised aluminium framed clear Double Glazed window and curtain walling system.

Limestone sloping cills to windows.

Transluscent glazing to areas which require privacy.

Bronze anodised aluminium perforated panel to window head to provide fresh air intake.

ROOF

Glulam and CLT roof structure with anodised bronze steel edge channel.

10 Re-inforced bitumen felt roof covering.

PLANT ROOM SCREENING

11 Bronzed aluminium screening to rooftop plant.

### DOORS

12 Aluminium doorset with bronze anodised aluminium finish.

ENTRANCE STRUCTURE

13 Steel CHS entrance columns supporting the Glulam atrium roof - Finish Dark grey.

14

Conical column bases formed in pre-cast concrete.