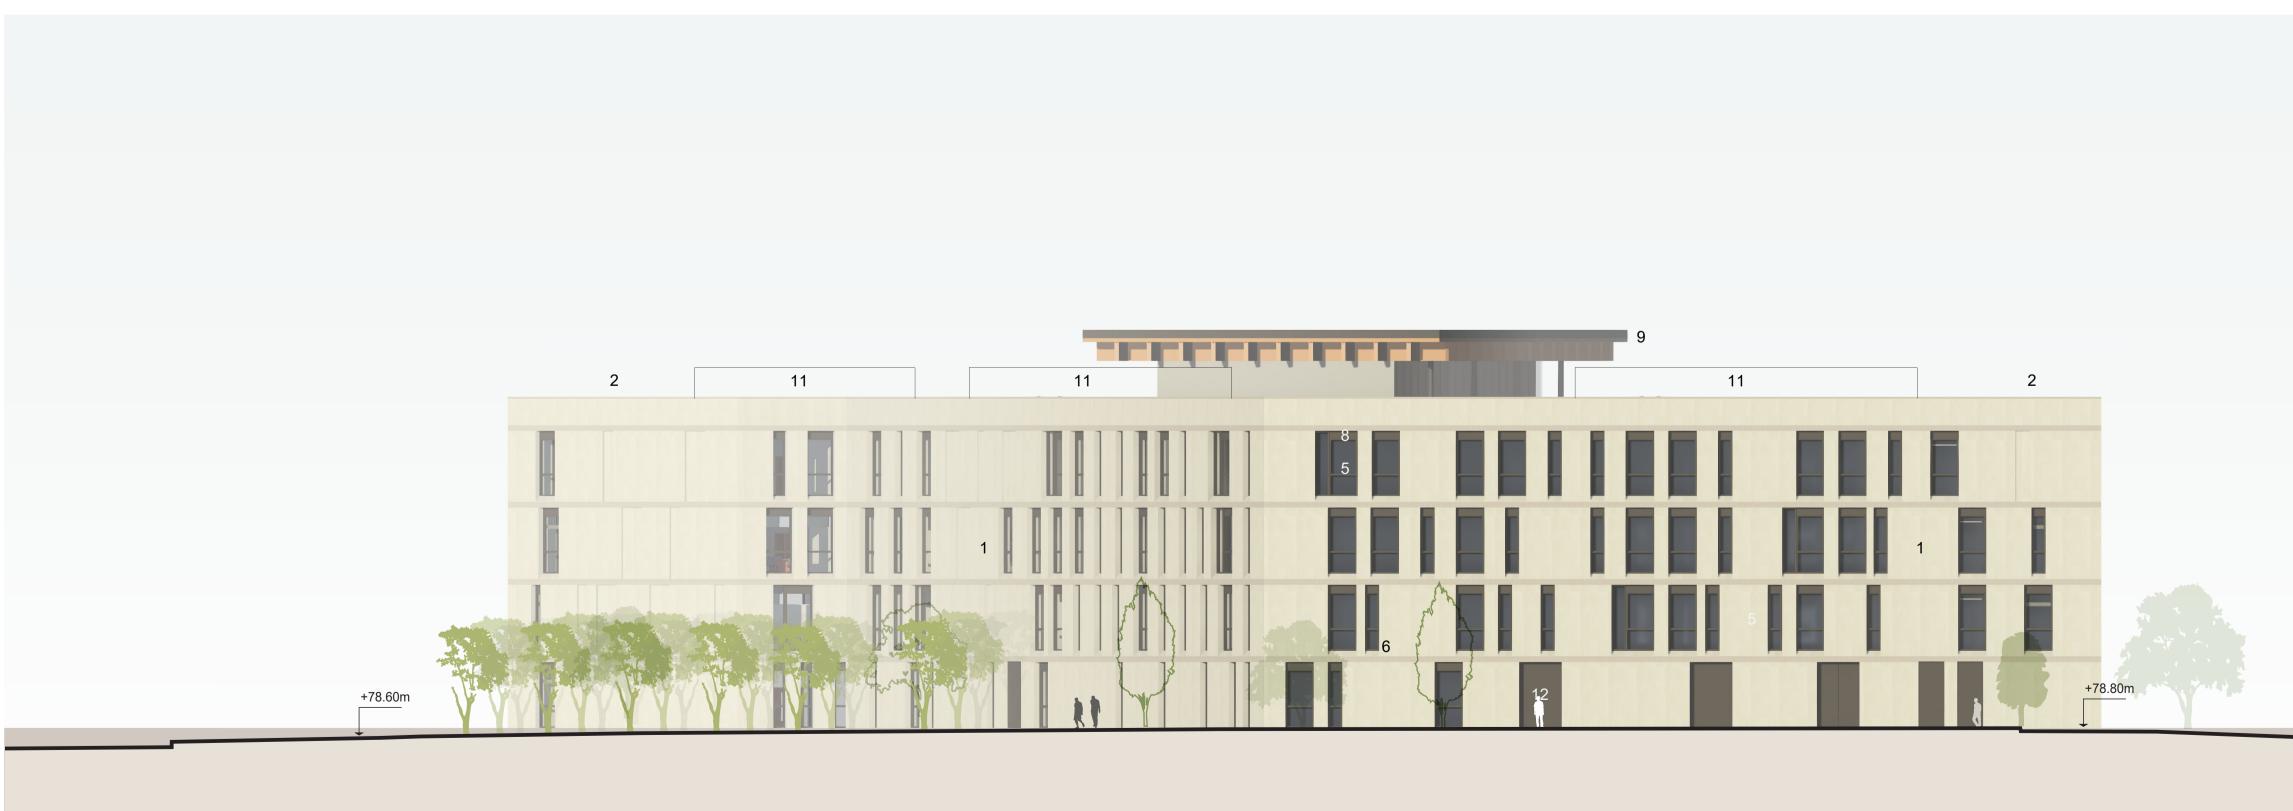

# 10 - North Wing - North-east Elevation 1 : 200

## MATERIALS KEY

WALLS

4

Limestone laid in Ashlar panels with a honed finish. Horizontal limestone bands at floor level.

Flush Limestone coping to head of external walls (once weathered).

Decant Building: Brickwork - Mid-grey brickwork from the Petersen Tegl range or equally approved with light buff lightly recessed mortar joint. Brick reference D91.

Decant Building: Limestone pilasters and horizontal bands at floor level.

WINDOWS / CURTAIN WALLING

Bronze anodised aluminium framed clear Double Glazed window and curtain walling system.

Limestone sloping cills to windows.

Transluscent glazing to areas which require privacy.

Bronze anodised aluminium perforated panel to window head to provide fresh air intake.

ROOF

Glulam and CLT roof structure with anodised bronze steel edge channel.

10 Re-inforced bitumen felt roof covering.

PLANT ROOM SCREENING

11 Bronzed aluminium screening to rooftop plant.

### DOORS

12 Aluminium doorset with bronze anodised aluminium finish.

ENTRANCE STRUCTURE

13 Steel CHS entrance columns supporting the Glulam atrium roof - Finish Dark grey.

14

Conical column bases formed in pre-cast concrete.