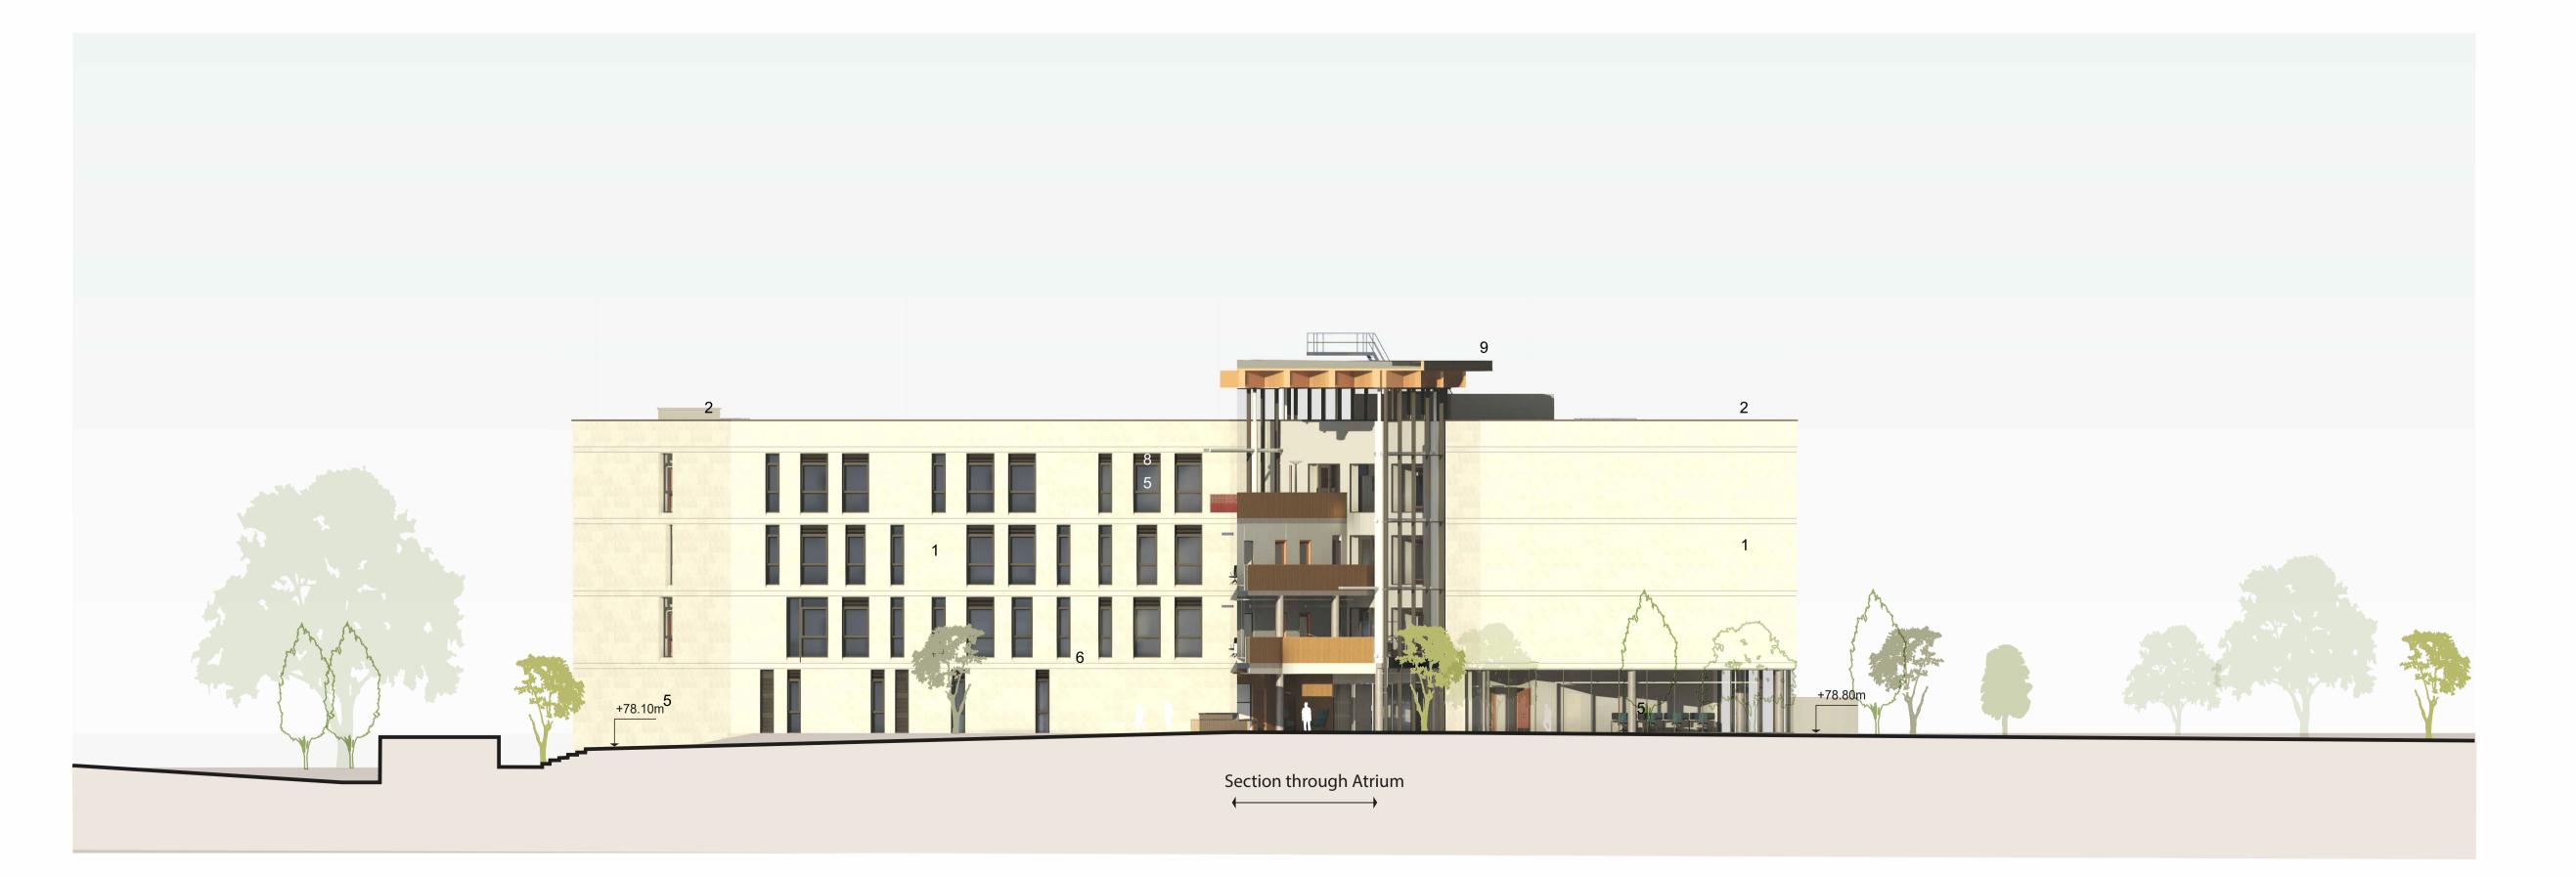

## 7 - South Wing - East Elevation

## 8 - South Wing - North Elevation

Scale Bar 1:200 MATERIALS KEY WALLS Ceramic granite facade system with a honed finish.

Accentuated horizontal bands at floor level. Open joints top and bottom to read the horizontal lines. Rainscreen system to be closed and sealed with specialist premium stone sealant to all RAL bronze aluminium capping to head of external walls (once weathered). WINDOWS / CURTAIN WALLING RAL bronze aluminium framed clear Double Glazed window and curtain walling system. RAL 1013 (tbc) sloping cills to windows. Transluscent glazing to areas which require privacy. RAL bronze aluminium louvre to window head to provide fresh air intake / exhaust. ROOF Glulam and CLT roof structure with RAL bronze aluminium steel edge channel. Re-inforced bitumen felt roof covering. Hot melt inverted roof covering. PLANT ROOM SCREENING RAL Coated aluminium screening to rooftop plant (RAL 7032). DOORS

Aluminium doorset with RAL bronze aluminium finish.

13 Security revolving doorset.

PL03 Building height reduced. Atrium 22/01/24 roof overhang reduced. Materials amended. **PL02** Revisions to suit revised layouts. 13/09/22 SC **PL01** For planning approval. 28/06/21 BY DATE

HERTFORDSHIRE CONSTABULARY, **HEADQUARTERS REDEVELOPMENT, STANBOROUGH** 

Proposed Headquarters Building Proposed Elevations Sheet 4 of 5

7645 DRAWING REFERENCE HCHQ-VGA-HQ-XX-DR-AR-00263 PL03 CHECKED / DATE SCALE SC JAN 24 MC JAN 24 As indicated