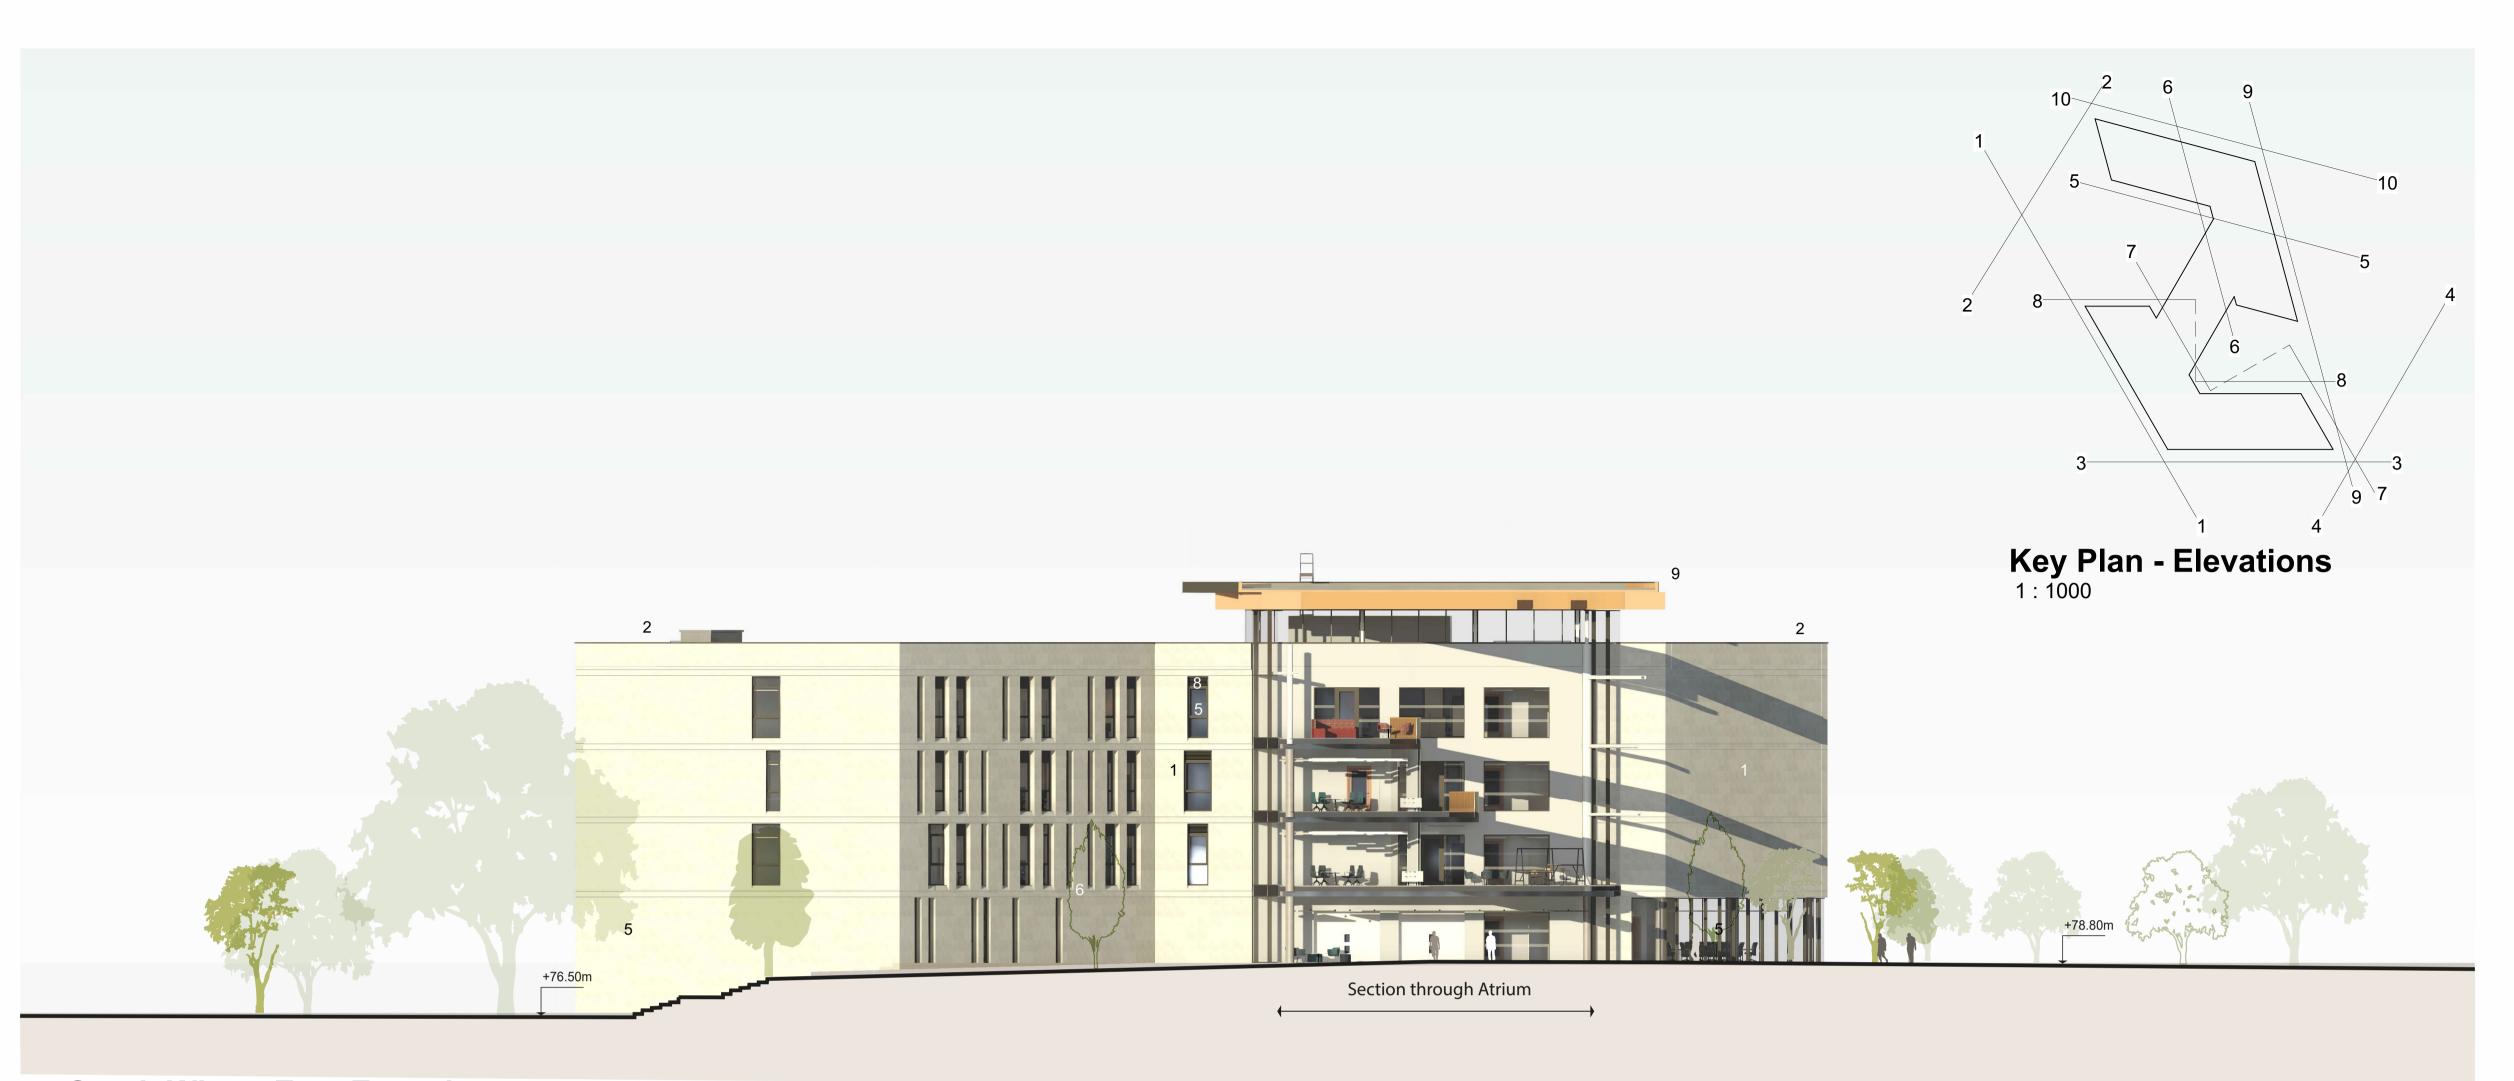

## 7 - South Wing - East Elevation

## 8 - South Wing - North Elevation

Scale Bar 1:200 MATERIALS KEY WALLS Ceramic granite facade system with a honed finish.

Accentuated horizontal bands at floor level. Open joints top and bottom to read the horizontal lines. Rainscreen system to be closed and sealed with specialist premium stone sealant to all RAL bronze aluminium capping to head of external walls (once weathered). WINDOWS / CURTAIN WALLING RAL bronze aluminium framed clear Double Glazed window and curtain walling system. RAL 1013 (tbc) sloping cills to windows. Transluscent glazing to areas which require privacy. RAL bronze aluminium louvre to window head to provide fresh air intake / exhaust. ROOF Glulam and CLT roof structure with RAL bronze aluminium steel edge channel. Re-inforced bitumen felt roof covering. Hot melt inverted roof covering. PLANT ROOM SCREENING RAL Coated aluminium screening to rooftop plant (RAL 7032). DOORS

Aluminium doorset with RAL bronze aluminium finish.

13 Security revolving doorset.

PL03 Building height reduced. Atrium 22/01/24 roof overhang reduced. Materials amended. **PL02** Revisions to suit revised layouts. 13/09/22 SC **PL01** For planning approval. 28/06/21 BY DATE

HERTFORDSHIRE CONSTABULARY, **HEADQUARTERS REDEVELOPMENT, STANBOROUGH** 

Proposed Headquarters Building Proposed Elevations Sheet 4 of 5

7645 DRAWING REFERENCE HCHQ-VGA-HQ-XX-DR-AR-00263 PL03 CHECKED / DATE SCALE SC JAN 24 MC JAN 24 As indicated