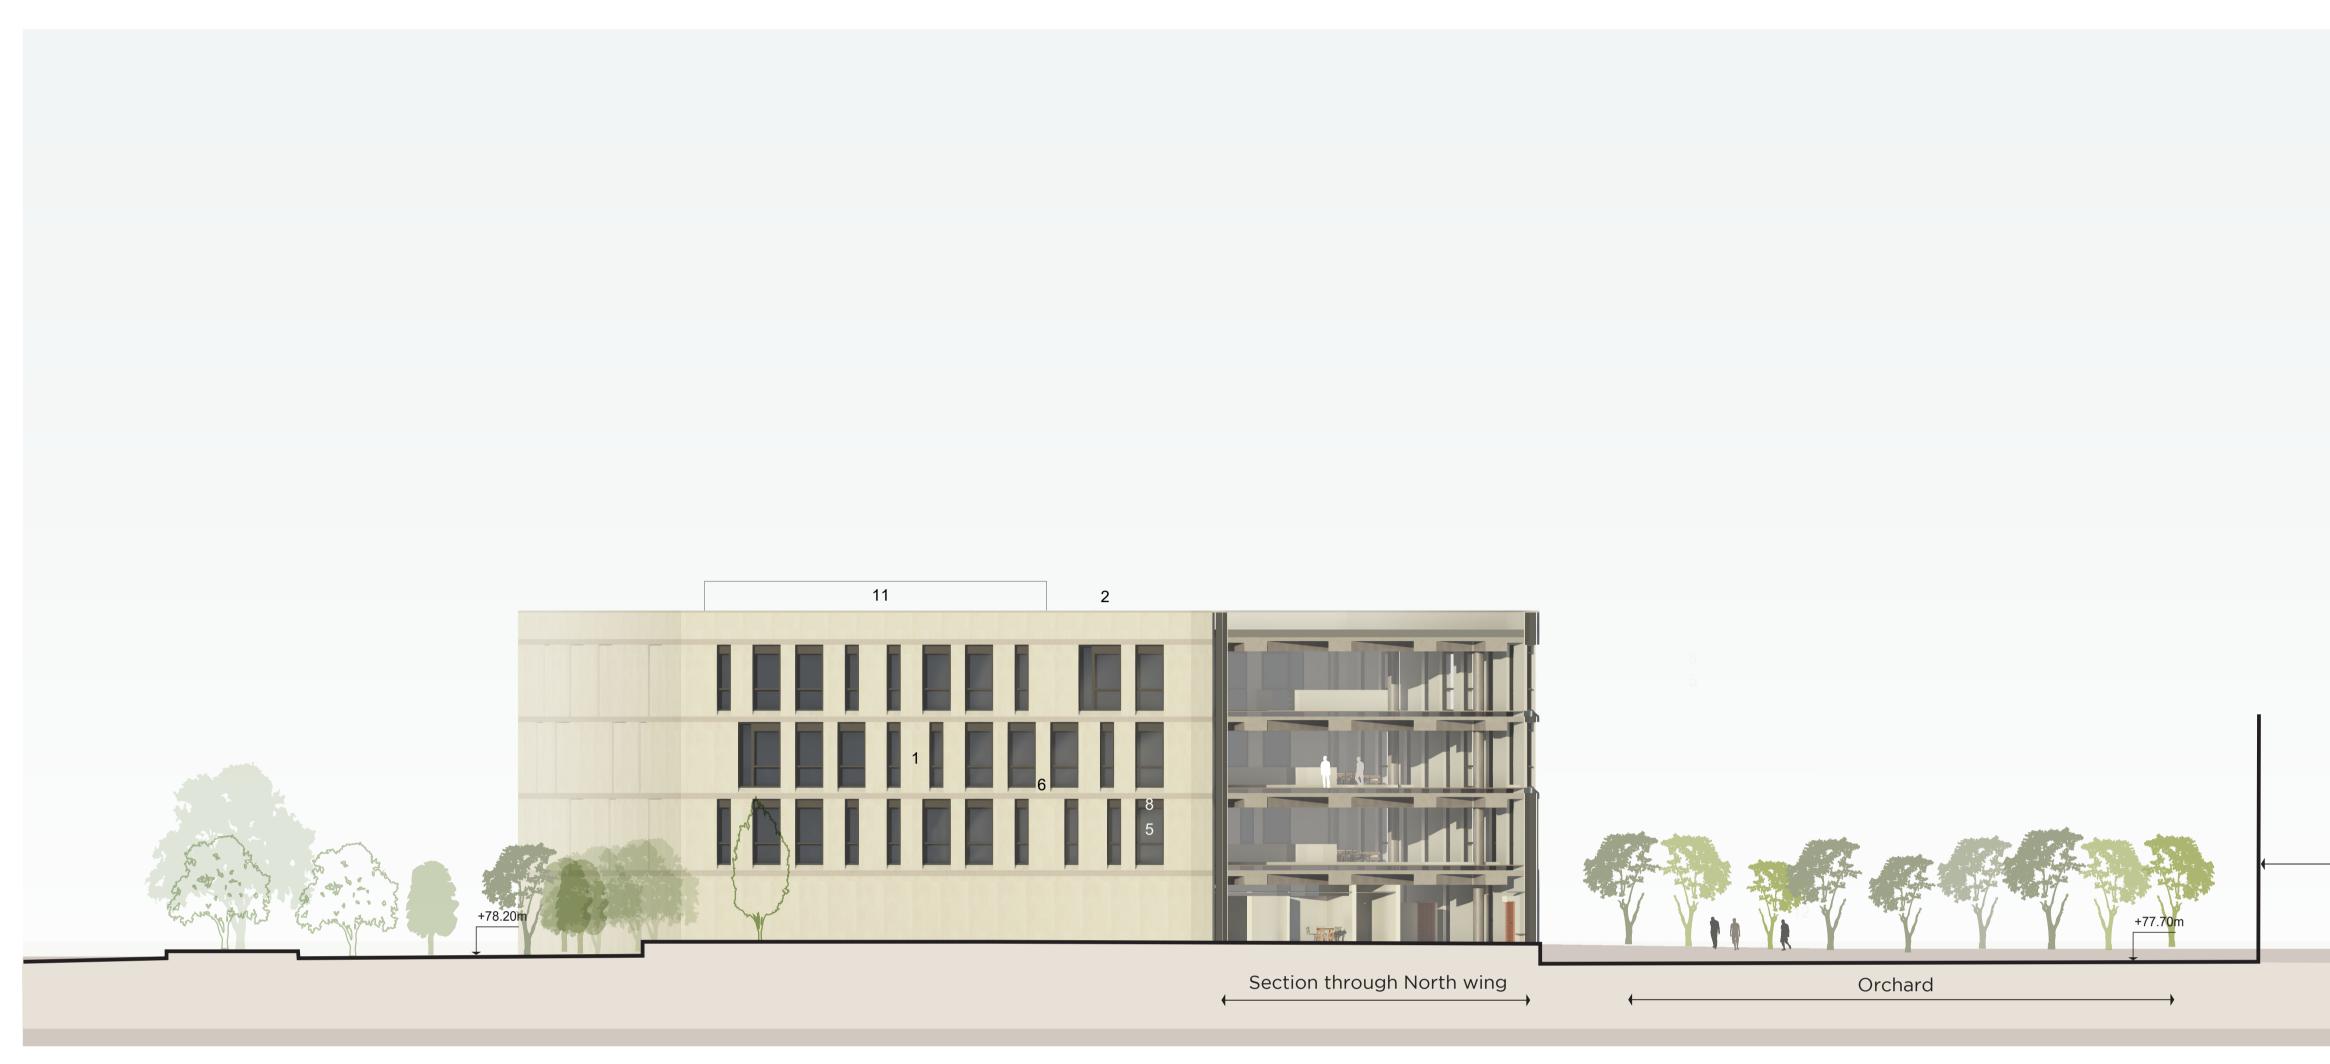

5 - North Wing - South-west Elevation 1 : 200

## 6 - North Wing - West Elevation 1 : 200

| 0m                           | 5m                                      | 10m                                                     | 15m                  |       |
|------------------------------|-----------------------------------------|---------------------------------------------------------|----------------------|-------|
| Scale Ba                     | r 1:200                                 |                                                         |                      |       |
|                              |                                         |                                                         |                      |       |
|                              |                                         | ,                                                       |                      |       |
| IVIATEI                      | RIALS KEY                               |                                                         |                      |       |
| WALLS                        |                                         |                                                         |                      |       |
|                              | e laid in Ashlar p<br>bands at floor le |                                                         | ned finish. Horizor  | ntal  |
| 2<br>Flush Lim<br>weathered  |                                         | o head of extern                                        | al walls (once       |       |
| Petersen                     | Tegl range or e                         | k - Mid-grey bric<br>qually approved<br>ck reference D9 | with light buff ligh | itly  |
| 4<br>Decant B<br>floor level |                                         | ne pilasters and                                        | horizontal bands     | at    |
| WINDOW                       | /S / CURTAIN V                          | VALLING                                                 |                      |       |
|                              | nodised aluminiu<br>nd curtain walling  | ım framed clear<br>g system.                            | Double Glazed        |       |
| 6<br>Limestone               | e sloping cills to                      | windows.                                                |                      |       |
| 7<br>Translusc               | ent glazing to a                        | reas which requi                                        | re privacy.          |       |
|                              | nodised aluminiu<br>esh air intake.     | ım perforated pa                                        | nel to window he     | ad to |
| ROOF                         |                                         |                                                         |                      |       |
| 9<br>Glulam ar<br>channel.   | nd CLT roof stru                        | cture with anodis                                       | sed bronze steel     | edge  |
| 10<br>Re-inforce             | ed bitumen felt r                       | oof covering.                                           |                      |       |
|                              | OOM SCREEN                              |                                                         |                      |       |