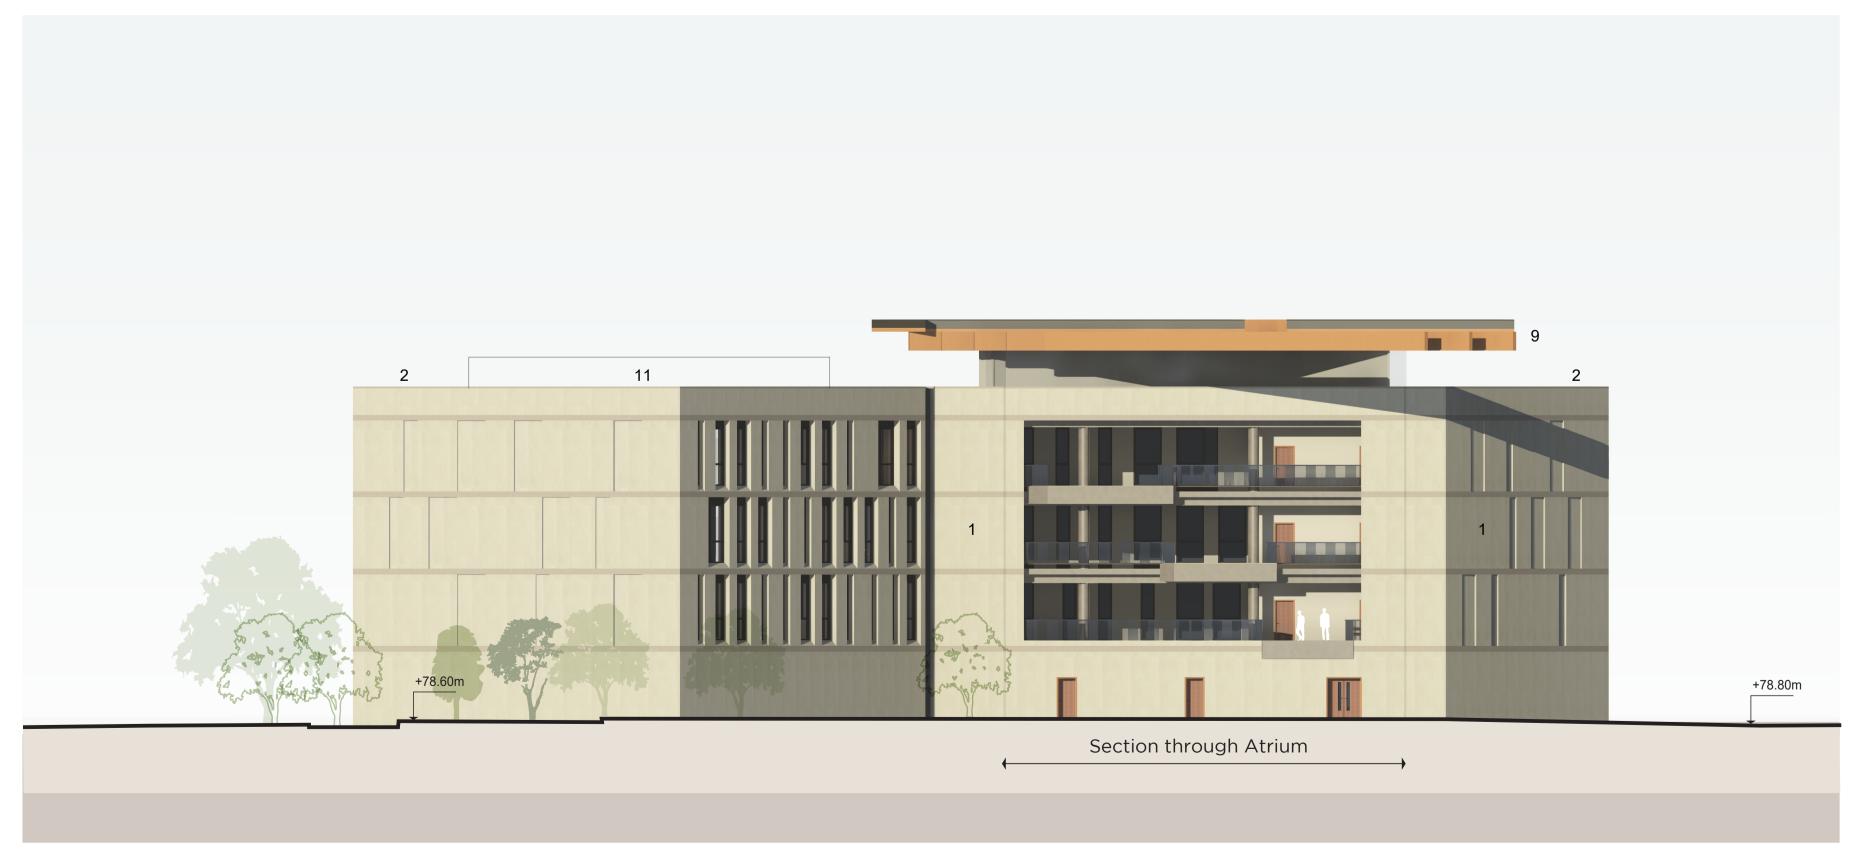

5 - North Wing - South-west Elevation 1 : 200

## 6 - North Wing - West Elevation 1 : 200

| 0m                           | 5m                                      | 10m                                                     | 15m                  |       |
|------------------------------|-----------------------------------------|---------------------------------------------------------|----------------------|-------|
| Scale Ba                     | r 1:200                                 |                                                         |                      |       |
|                              |                                         |                                                         |                      |       |
|                              |                                         | ,                                                       |                      |       |
| IVIATEI                      | RIALS KEY                               |                                                         |                      |       |
| WALLS                        |                                         |                                                         |                      |       |
|                              | e laid in Ashlar p<br>bands at floor le |                                                         | ned finish. Horizor  | ntal  |
| 2<br>Flush Lim<br>weathered  |                                         | o head of extern                                        | al walls (once       |       |
| Petersen                     | Tegl range or e                         | k - Mid-grey bric<br>qually approved<br>ck reference D9 | with light buff ligh | itly  |
| 4<br>Decant B<br>floor level |                                         | ne pilasters and                                        | horizontal bands     | at    |
| WINDOW                       | /S / CURTAIN V                          | VALLING                                                 |                      |       |
|                              | nodised aluminiu<br>nd curtain walling  | ım framed clear<br>g system.                            | Double Glazed        |       |
| 6<br>Limestone               | e sloping cills to                      | windows.                                                |                      |       |
| 7<br>Translusc               | ent glazing to a                        | reas which requi                                        | re privacy.          |       |
|                              | nodised aluminiu<br>esh air intake.     | ım perforated pa                                        | nel to window he     | ad to |
| ROOF                         |                                         |                                                         |                      |       |
| 9<br>Glulam ar<br>channel.   | nd CLT roof stru                        | cture with anodis                                       | sed bronze steel     | edge  |
| 10<br>Re-inforce             | ed bitumen felt r                       | oof covering.                                           |                      |       |
|                              | OOM SCREEN                              |                                                         |                      |       |