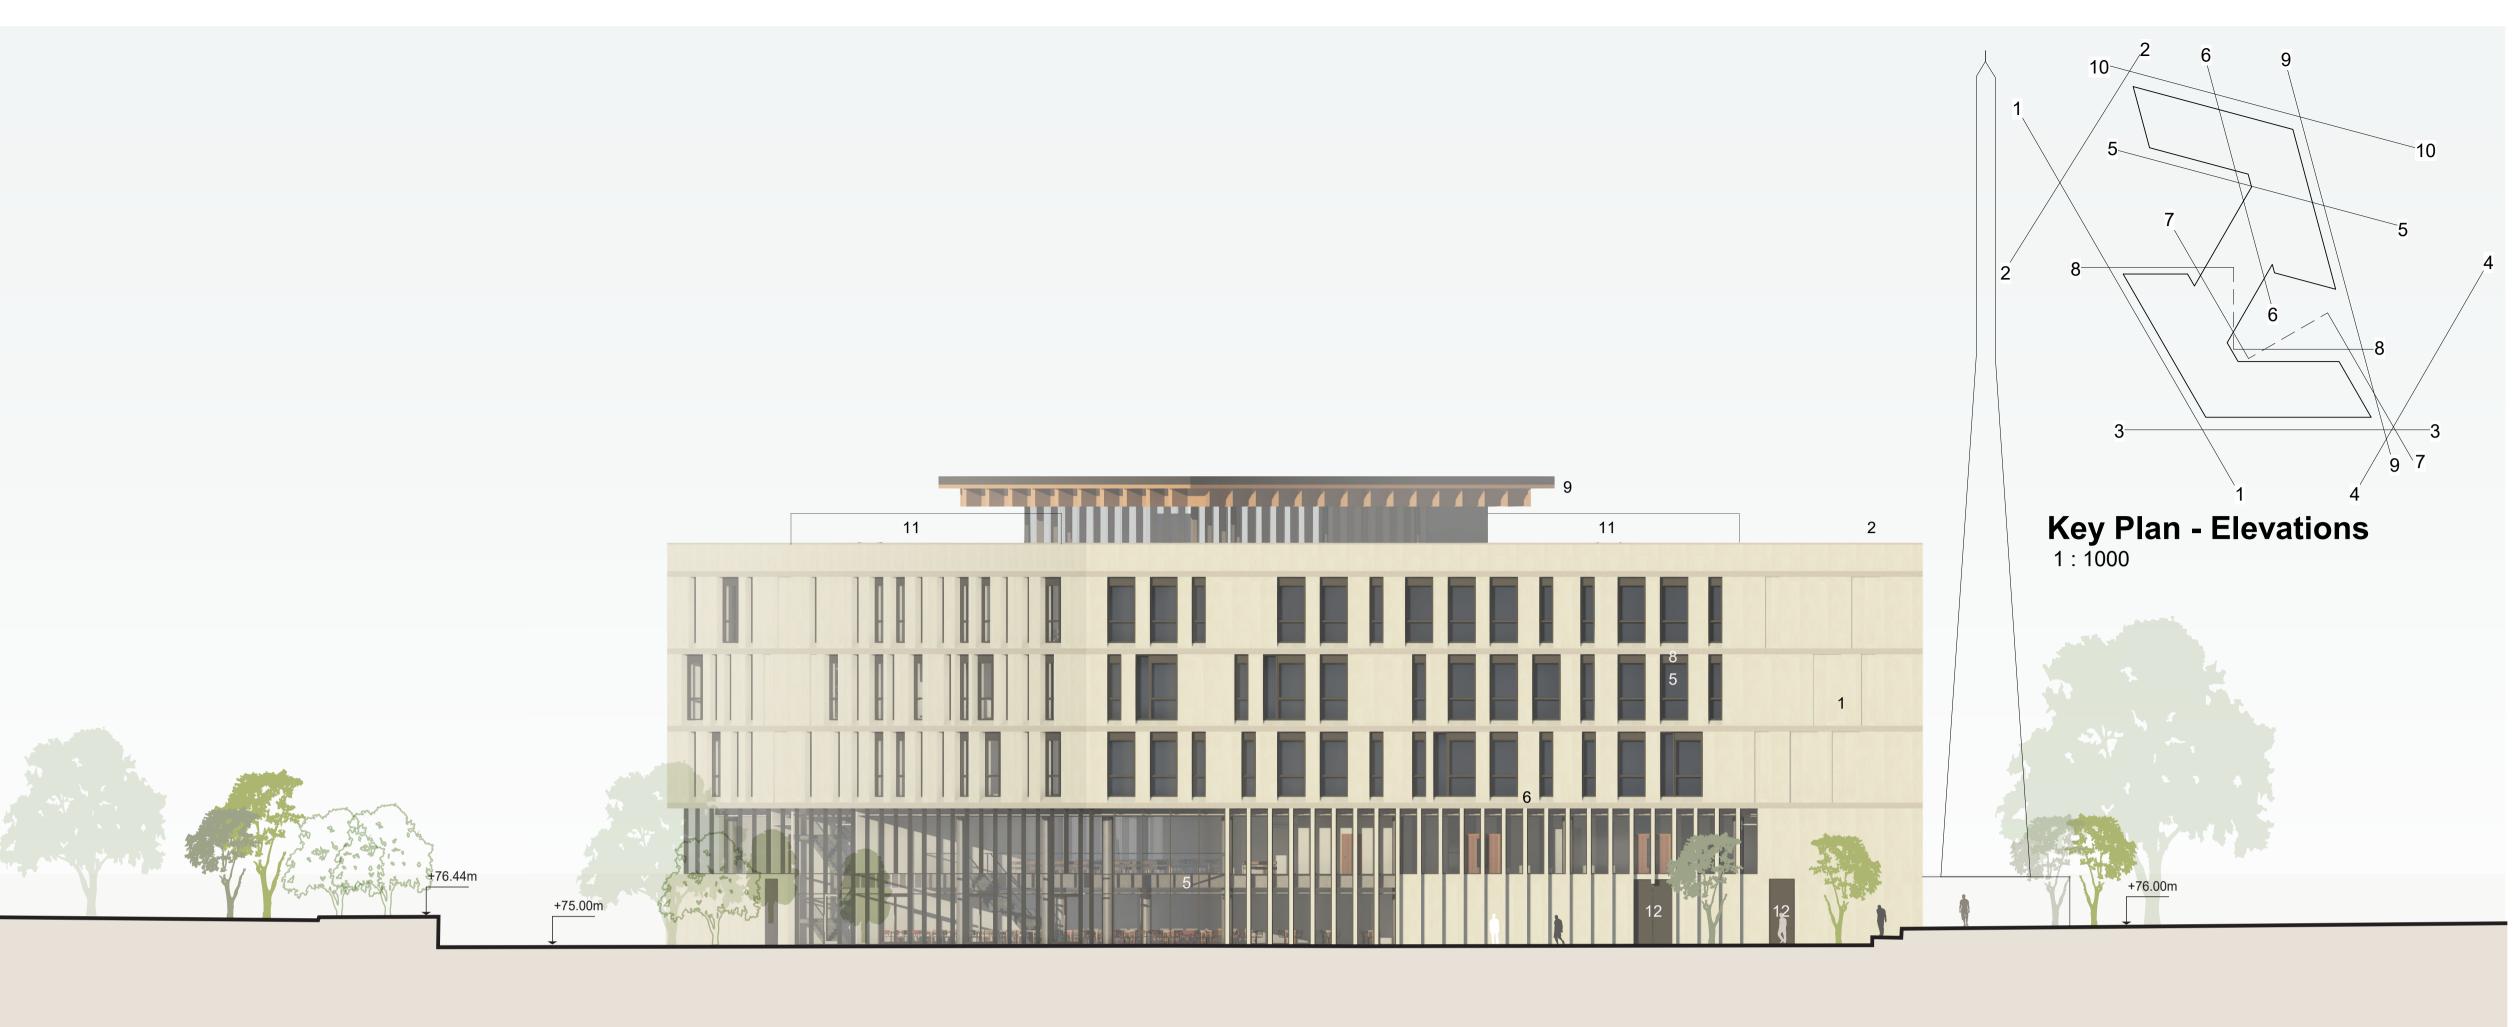

4 - South-east Elevation - Staff approach

1:200

Scale Bar 1:200 MATERIALS KEY WALLS Limestone laid in Ashlar panels with a honed finish. Horizontal limestone bands at floor level. Flush Limestone coping to head of external walls (once weathered). Decant Building: Brickwork - Mid-grey brickwork from the Petersen Tegl range or equally approved with light buff lightly recessed mortar joint. Brick reference D91. Decant Building: Limestone pilasters and horizontal bands at floor level. WINDOWS / CURTAIN WALLING Bronze anodised aluminium framed clear Double Glazed window and curtain walling system. Limestone sloping cills to windows. Transluscent glazing to areas which require privacy. Bronze anodised aluminium perforated panel to window head to provide fresh air intake. Glulam and CLT roof structure with anodised bronze steel edge channel. Re-inforced bitumen felt roof covering. PLANT ROOM SCREENING Bronzed aluminium screening to rooftop plant. DOORS Aluminium doorset with bronze anodised aluminium finish. ENTRANCE STRUCTURE Steel CHS entrance columns supporting the Glulam atrium roof - Finish Dark grey. Conical column bases formed in pre-cast concrete.