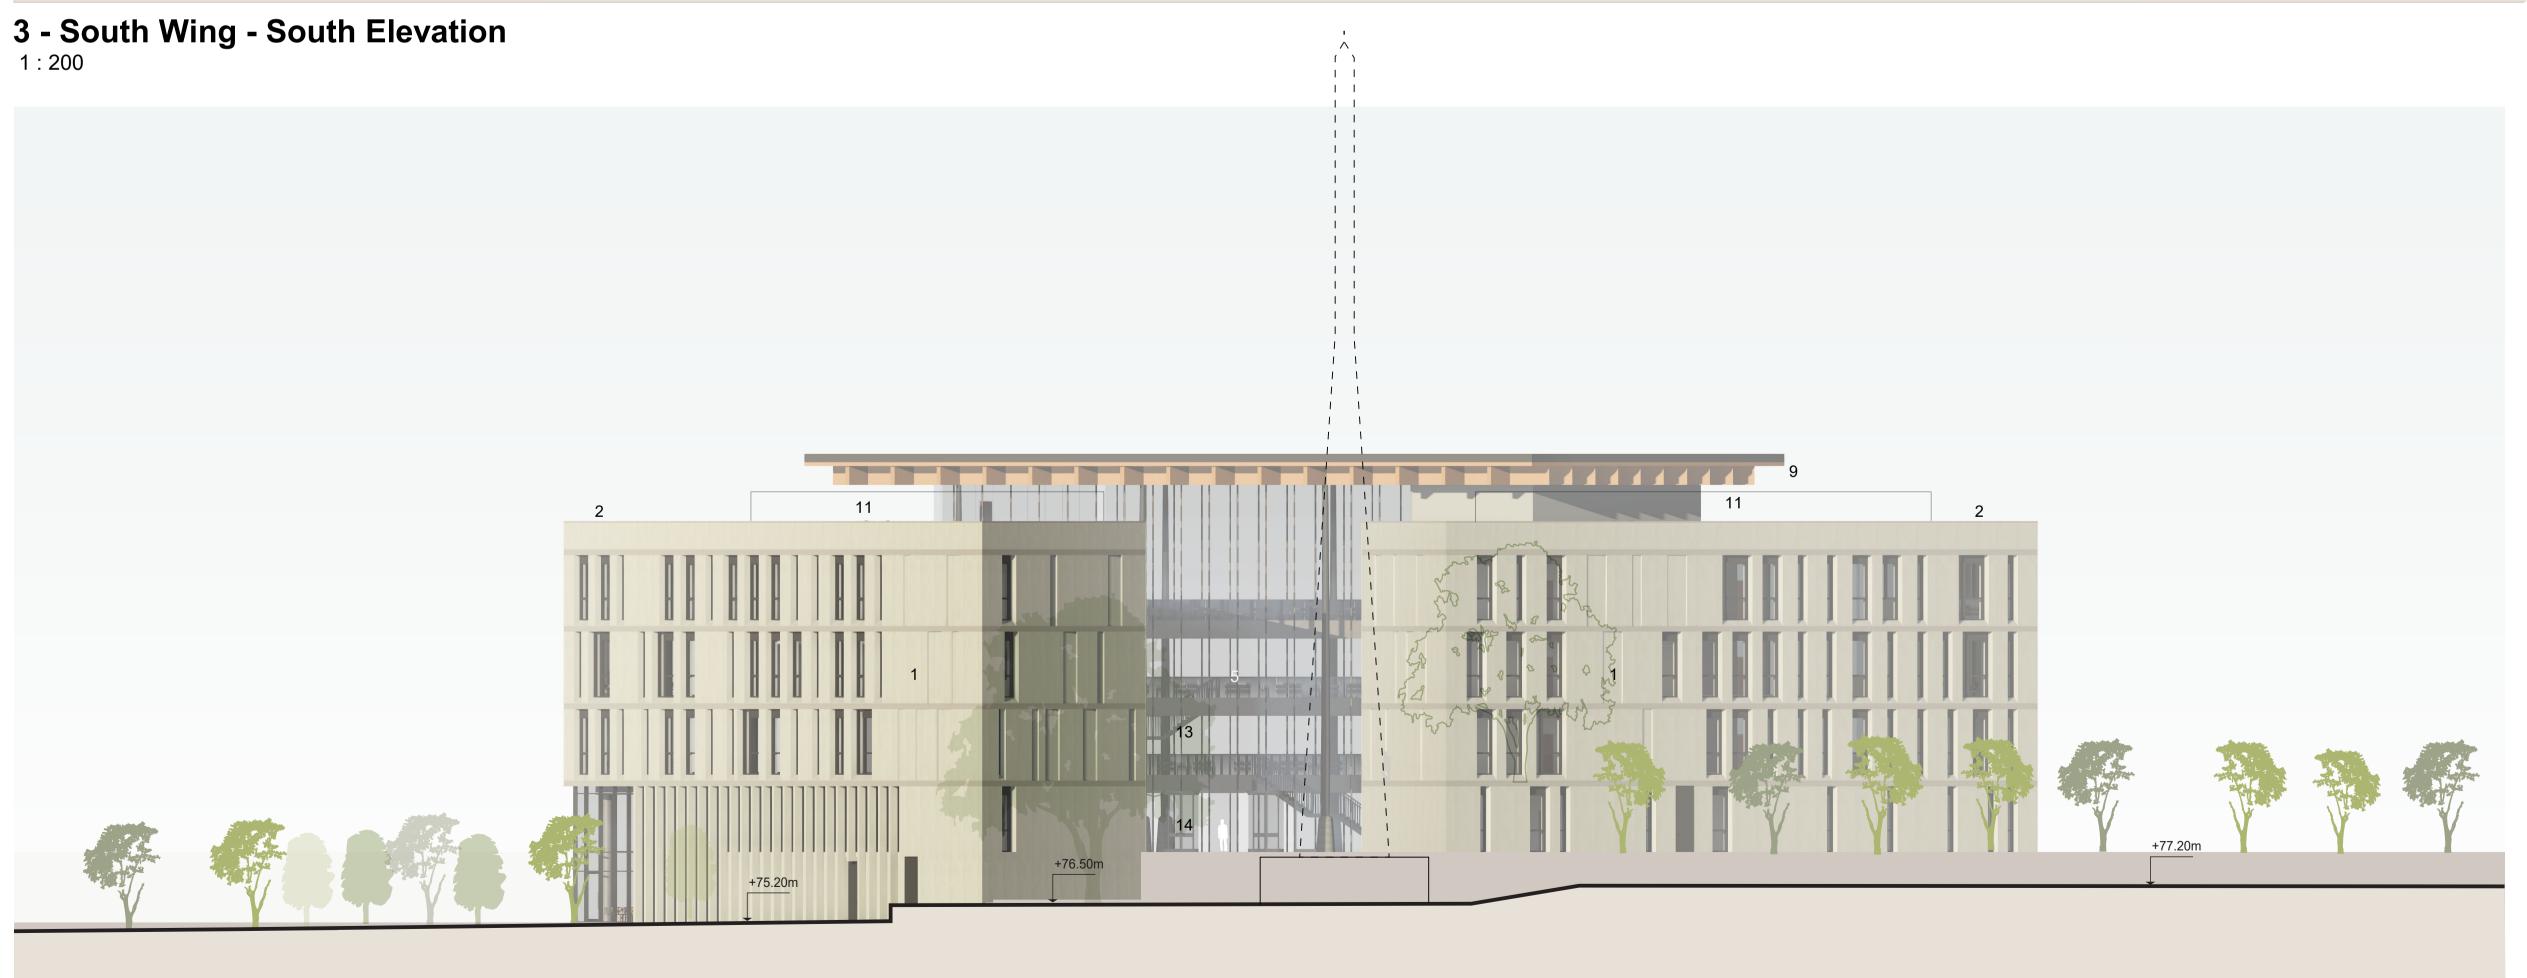

4 - South-east Elevation - Staff approach

1:200

Scale Bar 1:200 MATERIALS KEY WALLS Limestone laid in Ashlar panels with a honed finish. Horizontal limestone bands at floor level. Flush Limestone coping to head of external walls (once weathered). Decant Building: Brickwork - Mid-grey brickwork from the Petersen Tegl range or equally approved with light buff lightly recessed mortar joint. Brick reference D91. Decant Building: Limestone pilasters and horizontal bands at floor level. WINDOWS / CURTAIN WALLING Bronze anodised aluminium framed clear Double Glazed window and curtain walling system. Limestone sloping cills to windows. Transluscent glazing to areas which require privacy. Bronze anodised aluminium perforated panel to window head to provide fresh air intake. Glulam and CLT roof structure with anodised bronze steel edge channel. Re-inforced bitumen felt roof covering. PLANT ROOM SCREENING Bronzed aluminium screening to rooftop plant. DOORS Aluminium doorset with bronze anodised aluminium finish. ENTRANCE STRUCTURE Steel CHS entrance columns supporting the Glulam atrium roof - Finish Dark grey. Conical column bases formed in pre-cast concrete.