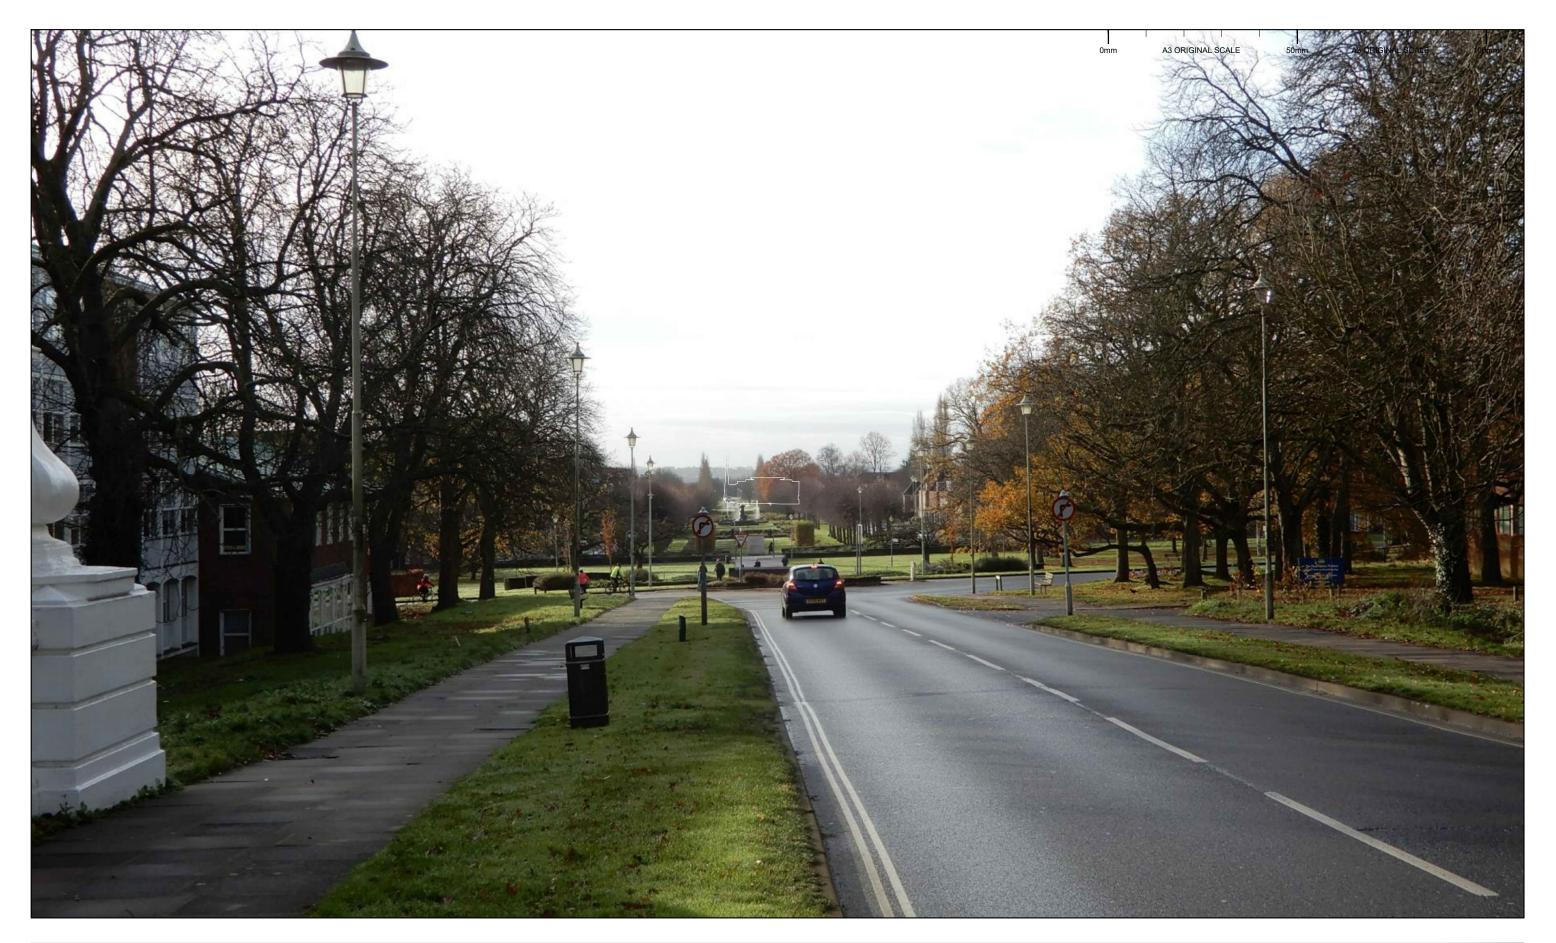

HERTFORDSHIRE CONSTABULARY, HEADQUARTERS REDEVELOPMENT, STANBOROUGH

Proposed View From White Bridge, Along Parkway, Welwyn Garden City New Buildings Are All Masked by Existing Trees

DOCUMENT REFERENCE
HCHQ-VGA-HQ-XX-PH-AR-00292