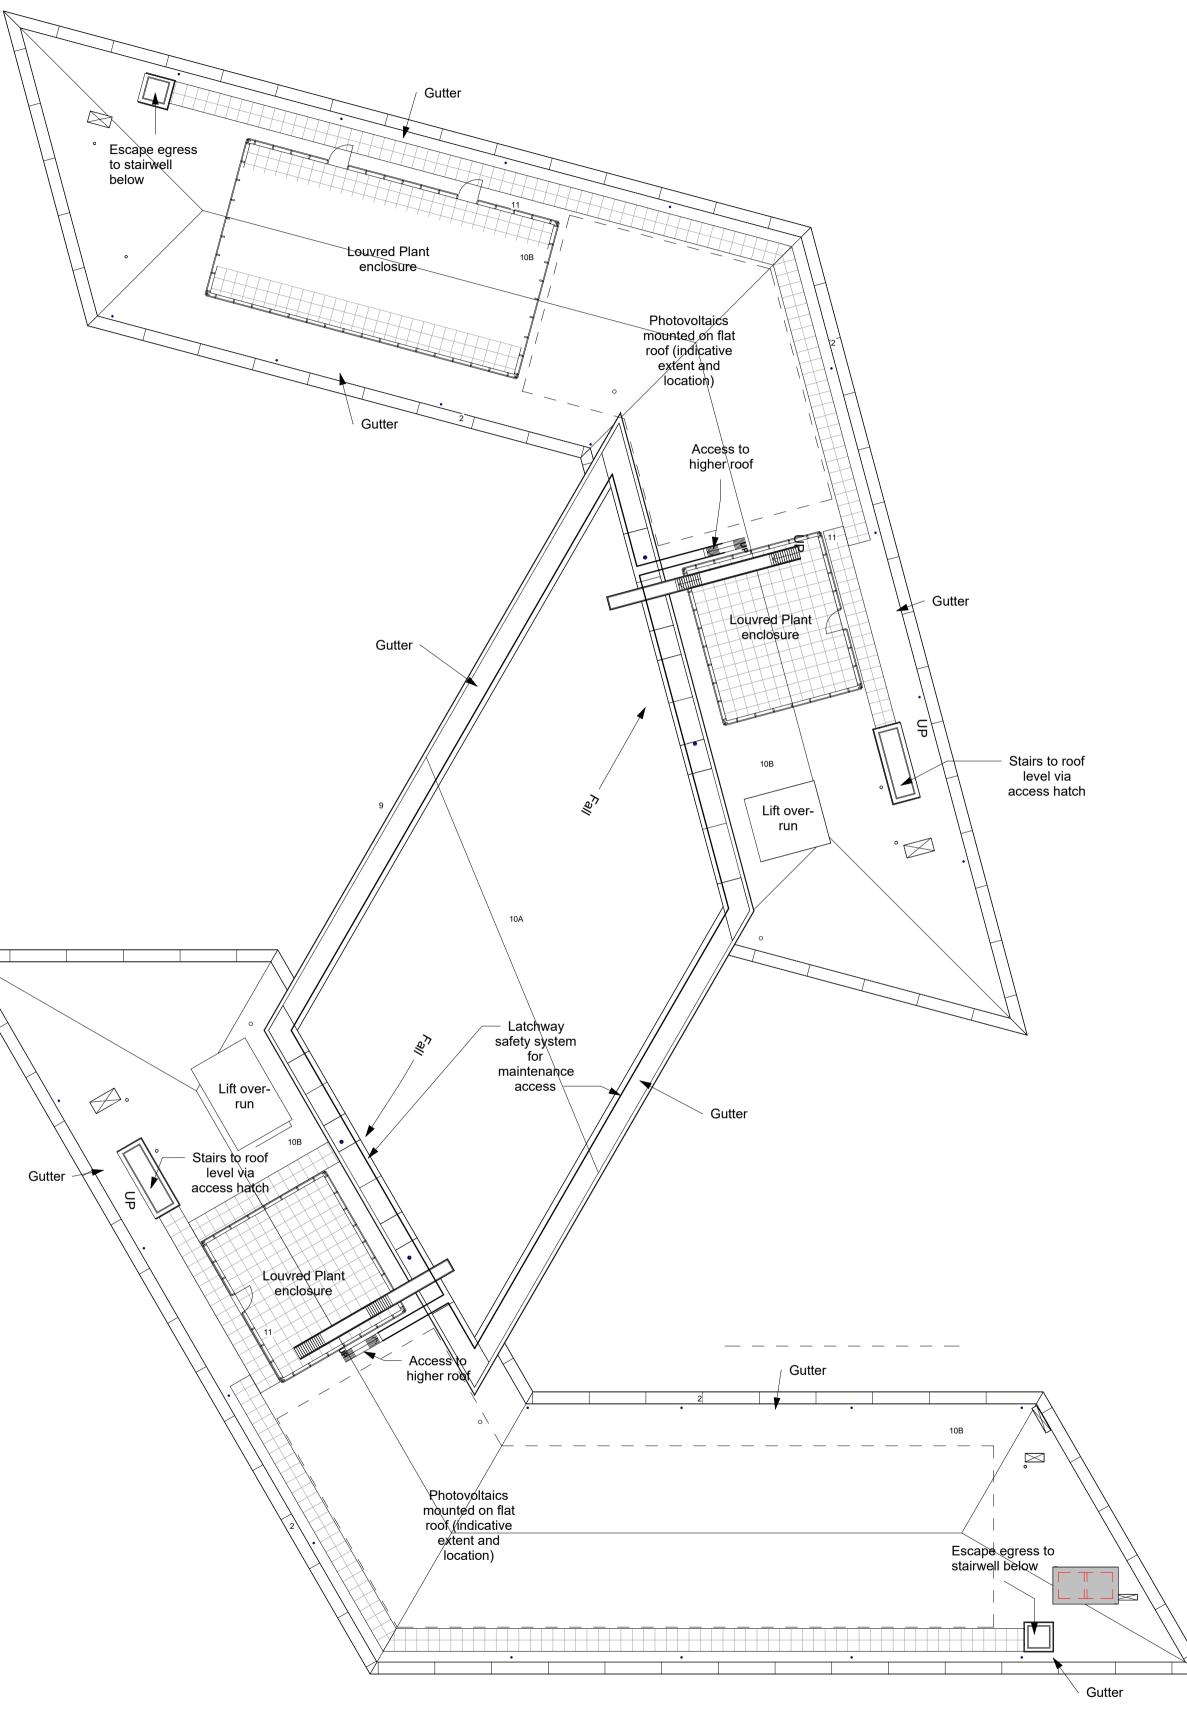

10A Re-inforced bitumen felt roof covering.

10B

Hot melt inverted roof covering.

PLANT ROOM SCREENING

11 RAL Coated aluminium screening to rooftop plant (RAL 7032). DOORS

12

Aluminium doorset with RAL bronze aluminium finish.

13 Security revolving doorset.

| PL03 | Atrium roof reduced. 1no. plant enclosure omitted. | 22/01/24 | SC |
|------|----------------------------------------------------|----------|----|
| PL02 | Amendments to rooftop plant enclosures.            | 09/09/22 | SC |
| PL01 | For planning approval.                             | 09/07/21 | SC |
| REV  |                                                    | DATE     | BY |
|      |                                                    |          |    |

## Proposed Headquarters Building Proposed Roof Plan

0mm A1 ORIGINAL SCALE تَنَ 50mm A1 ORIGINAL SCALE 100mm

10m