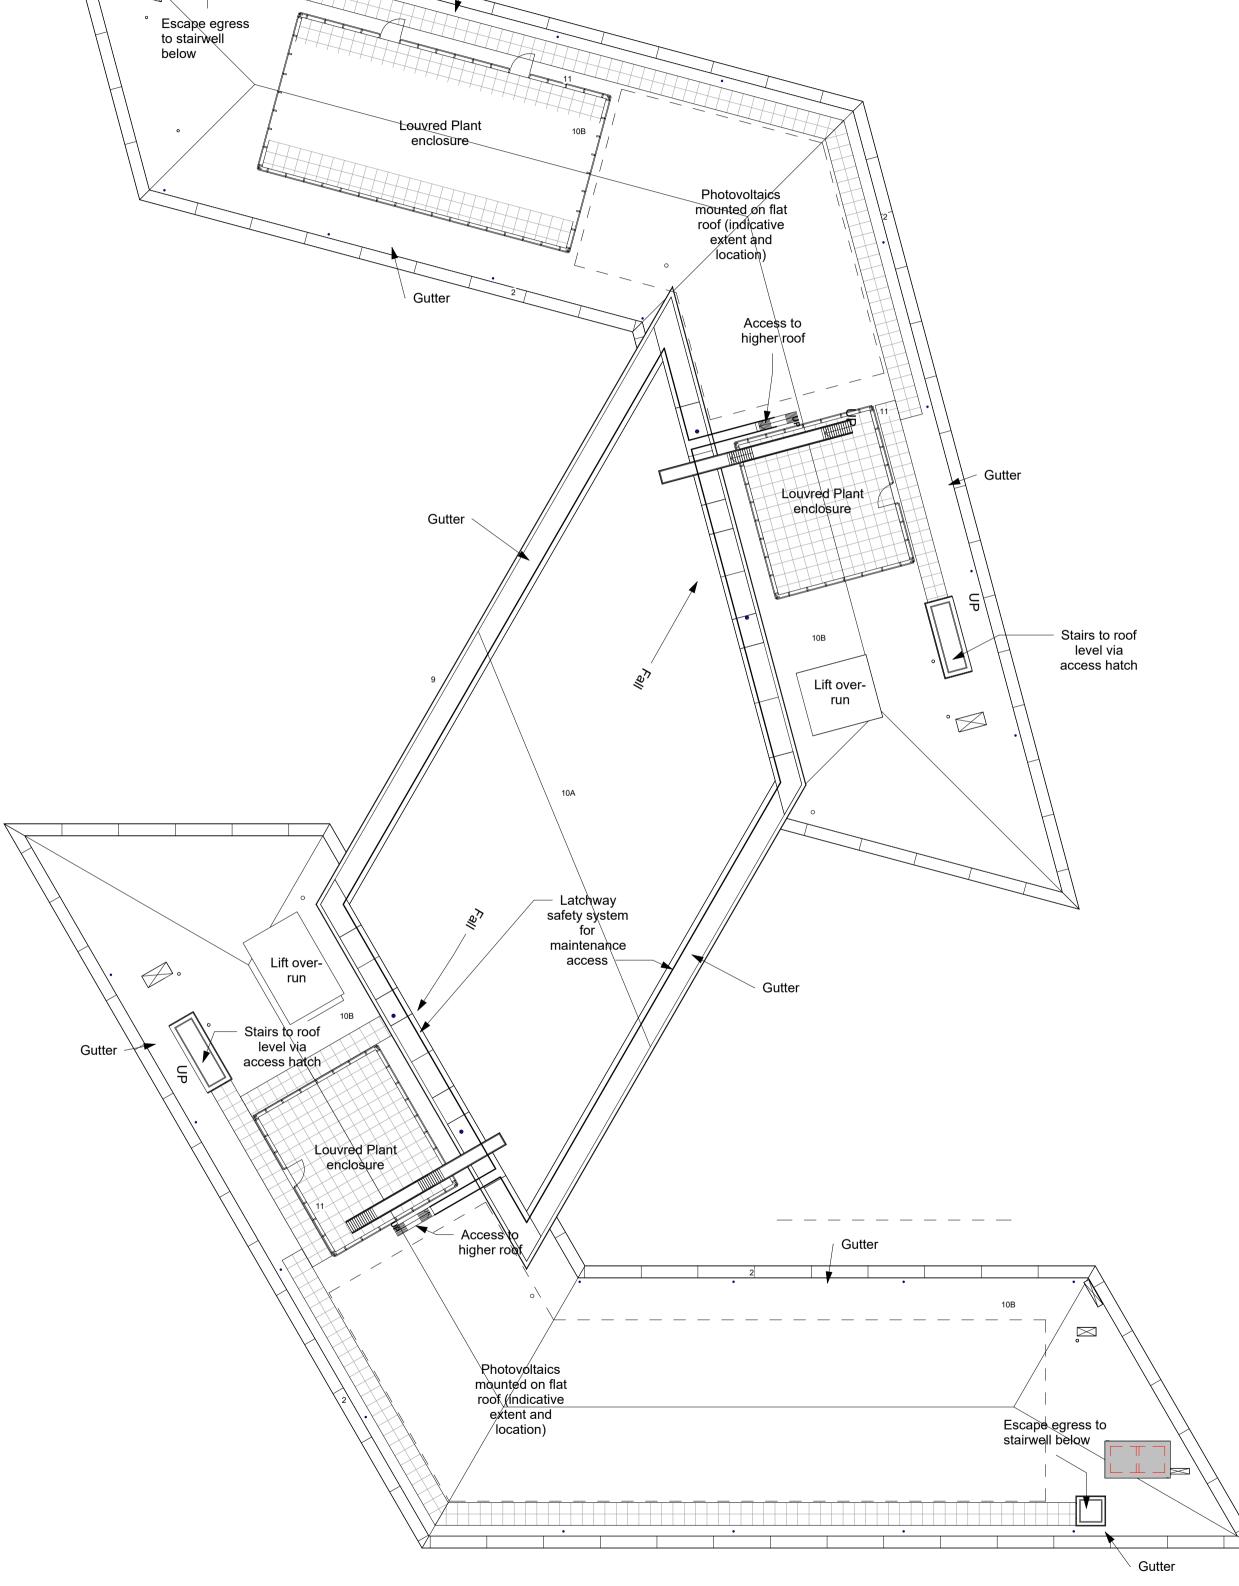

10A Re-inforced bitumen felt roof covering.

10B

Hot melt inverted roof covering.

PLANT ROOM SCREENING

11 RAL Coated aluminium screening to rooftop plant (RAL 7032). DOORS

12

Aluminium doorset with RAL bronze aluminium finish.

13 Security revolving doorset.

| PL03 | Atrium roof reduced. 1no. plant enclosure omitted. | 22/01/24 | SC |
|------|----------------------------------------------------|----------|----|
| PL02 | Amendments to rooftop plant enclosures.            | 09/09/22 | SC |
| PL01 | For planning approval.                             | 09/07/21 | SC |
| REV  |                                                    | DATE     | BY |
|      |                                                    |          |    |

## Proposed Headquarters Building Proposed Roof Plan

0mm A1 ORIGINAL SCALE تَنَ 50mm A1 ORIGINAL SCALE 100mm

10m