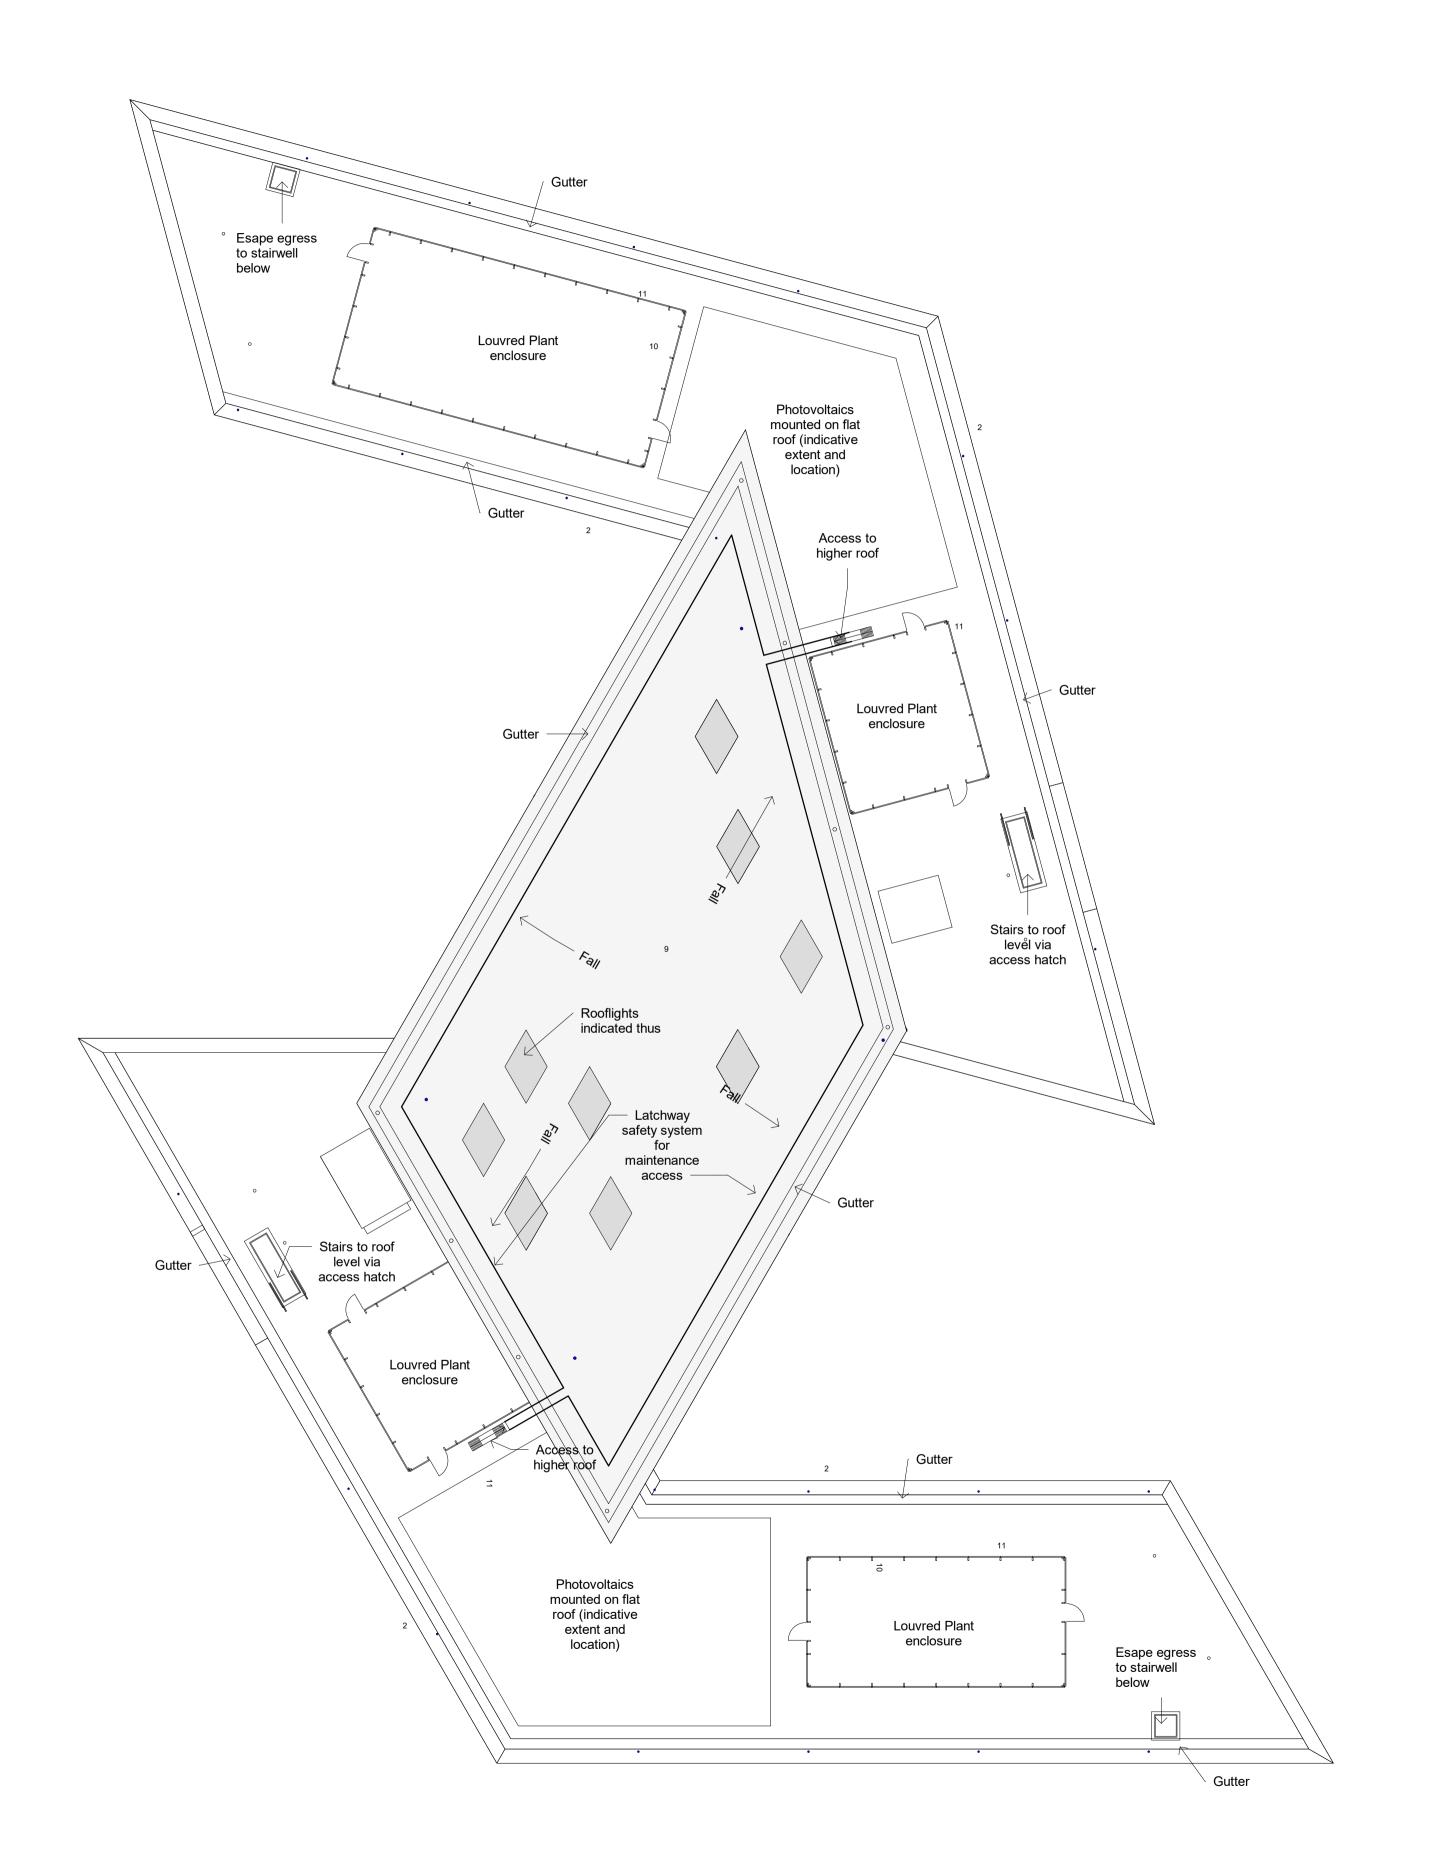

## HEADQUARTERS REDEVELOPMENT, **STANBOROUGH** Proposed Headquarters Building Proposed Roof Plan

VGA PROJECT NUMBER 7645 DRAWING REFERENCE HCHQ-VGA-HQ-RF-DR-AR-00254 PL02 CHECKED / DATE SCALE