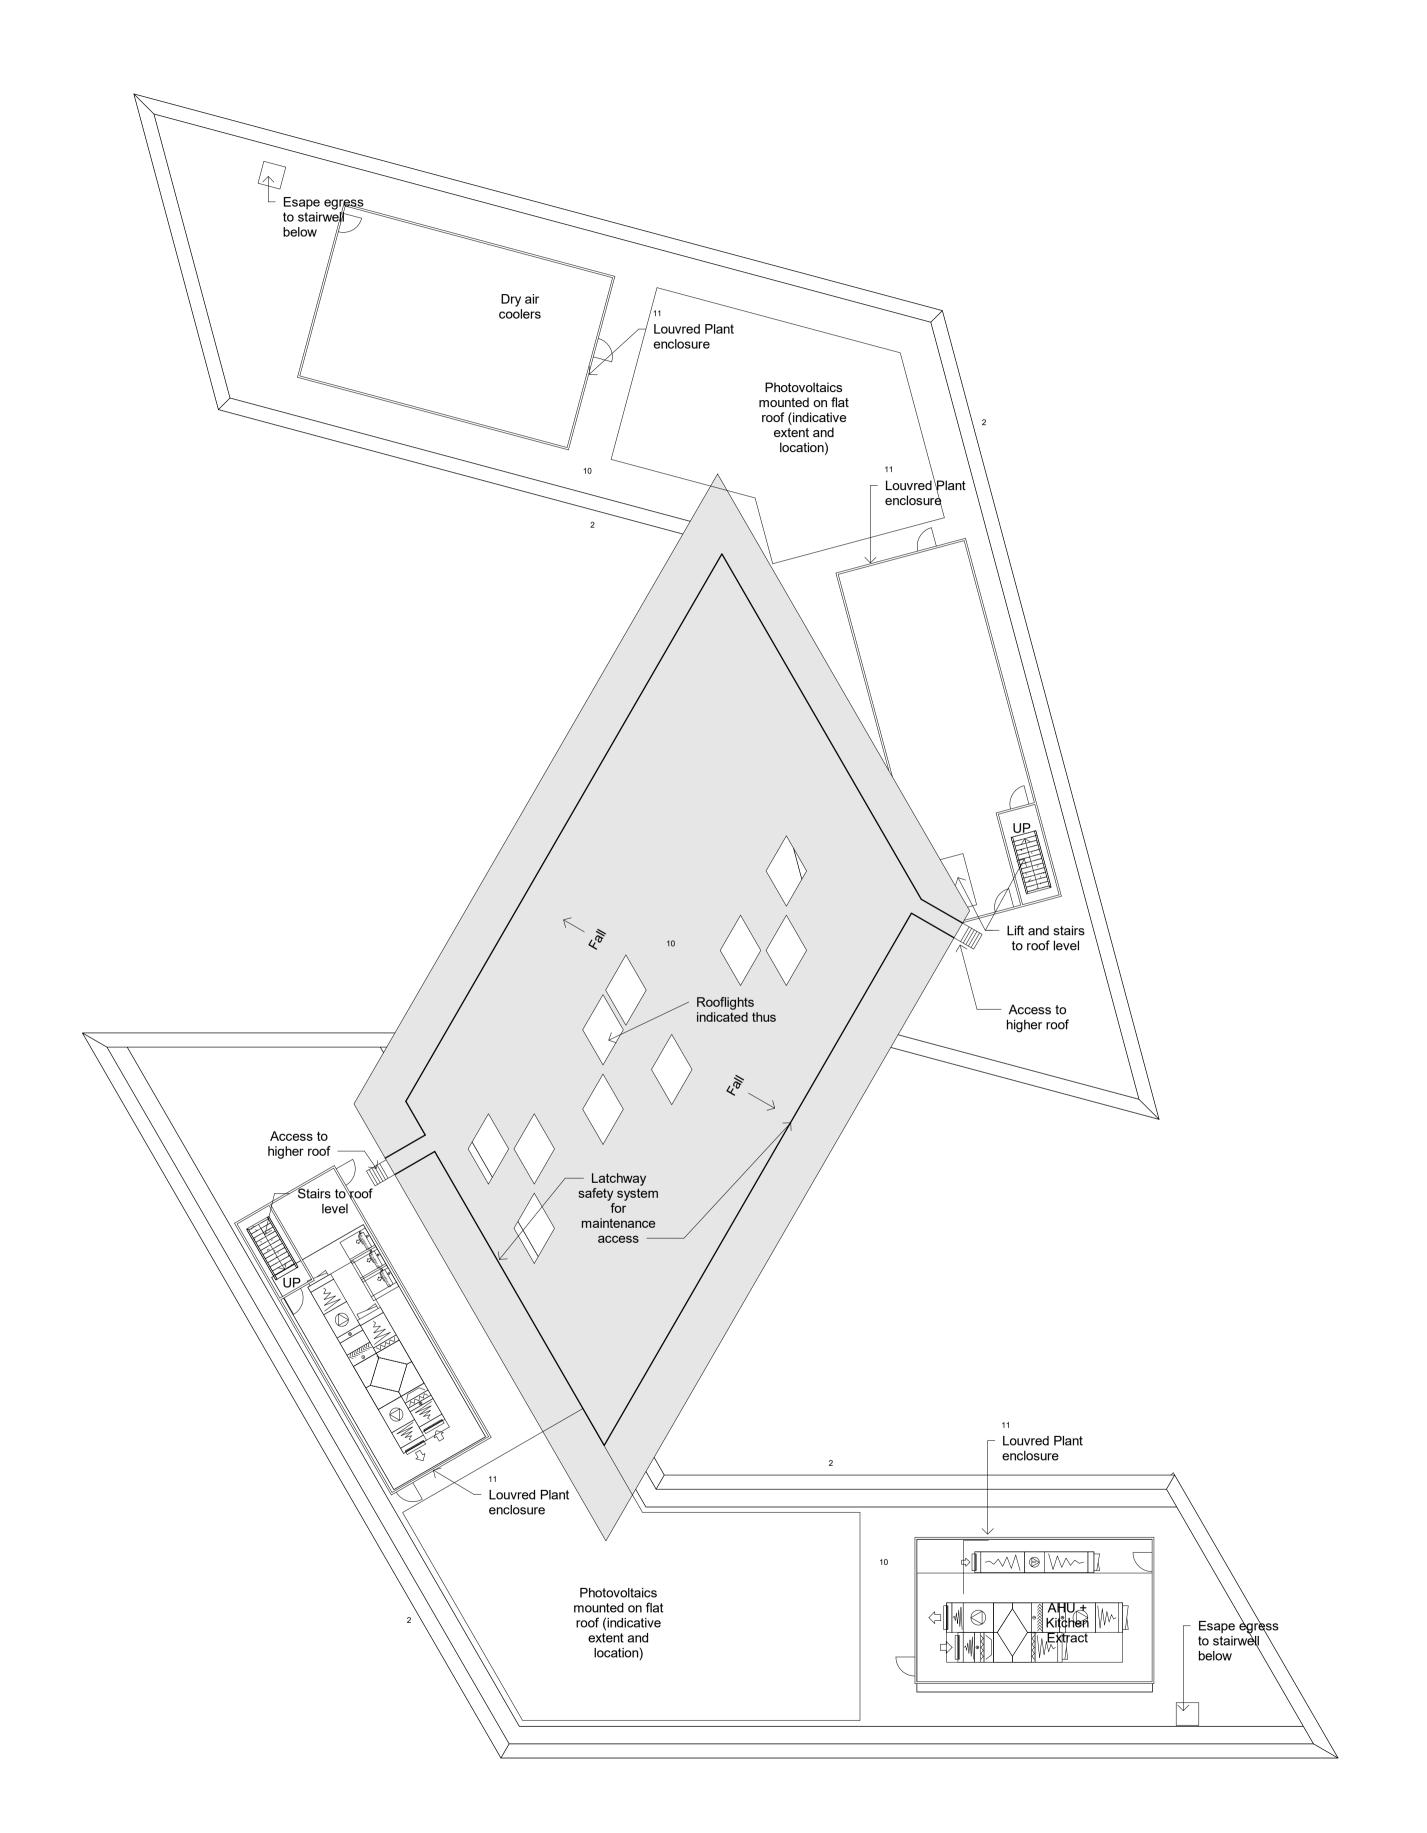

## Headquarters Building Proposed Roof Plan

**STANBOROUGH** 

| VGA PROJECT NUMBER |         |        |          |              |      |  |  |  |
|--------------------|---------|--------|----------|--------------|------|--|--|--|
| 7645               |         |        |          |              |      |  |  |  |
| DRAWING REFERENCE  |         |        |          |              |      |  |  |  |
| HCHC               | Q-VGA-F | IQ-RF  | -DR-AR   | -00 254      | PL01 |  |  |  |
| DRAWN /            | DATE    | CHECKE | D / DATE | SCALE        |      |  |  |  |
| SC                 | JUL 21  | MC     | JUL 21   | As indicated |      |  |  |  |

| WAL                | LS                                                                                                                                                           |
|--------------------|--------------------------------------------------------------------------------------------------------------------------------------------------------------|
|                    | stone laid in Ashlar panels with a honed finish. Horizor<br>tone bands at floor level.                                                                       |
|                    | Limestone coping to head of external walls (once hered).                                                                                                     |
| Pete               | ant Building: Brickwork - Mid-grey brickwork from the<br>rsen Tegl range or equally approved with light buff ligh<br>ssed mortar joint. Brick reference D91. |
|                    | nt Building: Limestone pilasters and horizontal bands a<br>level.                                                                                            |
| WIN                | DOWS / CURTAIN WALLING                                                                                                                                       |
|                    | ze anodised aluminium framed clear Double Glazed<br>ow and curtain walling system.                                                                           |
| 6<br>Lime          | stone sloping cills to windows.                                                                                                                              |
| 7<br>Trans         | sluscent glazing to areas which require privacy.                                                                                                             |
|                    | ze anodised aluminium perforated panel to window heade fresh air intake.                                                                                     |
| ROC                | F                                                                                                                                                            |
| 9<br>Glula<br>chan | m and CLT roof structure with anodised bronze steel छ<br>nel.                                                                                                |
| 10<br>Re-ir        | forced bitumen felt roof covering.                                                                                                                           |
| PLA                | NT ROOM SCREENING                                                                                                                                            |
| 11<br>Bron         | zed aluminium screening to rooftop plant.                                                                                                                    |
| DOC                | RS                                                                                                                                                           |
| 12<br>Alum         | inium doorset with bronze anodised aluminium finish.                                                                                                         |
| ENT                | RANCE STRUCTURE                                                                                                                                              |
|                    | CHS entrance columns supporting the Glulam atrium Finish Dark grey.                                                                                          |
| 14<br>Coni         | cal column bases formed in pre-cast concrete.                                                                                                                |
|                    |                                                                                                                                                              |