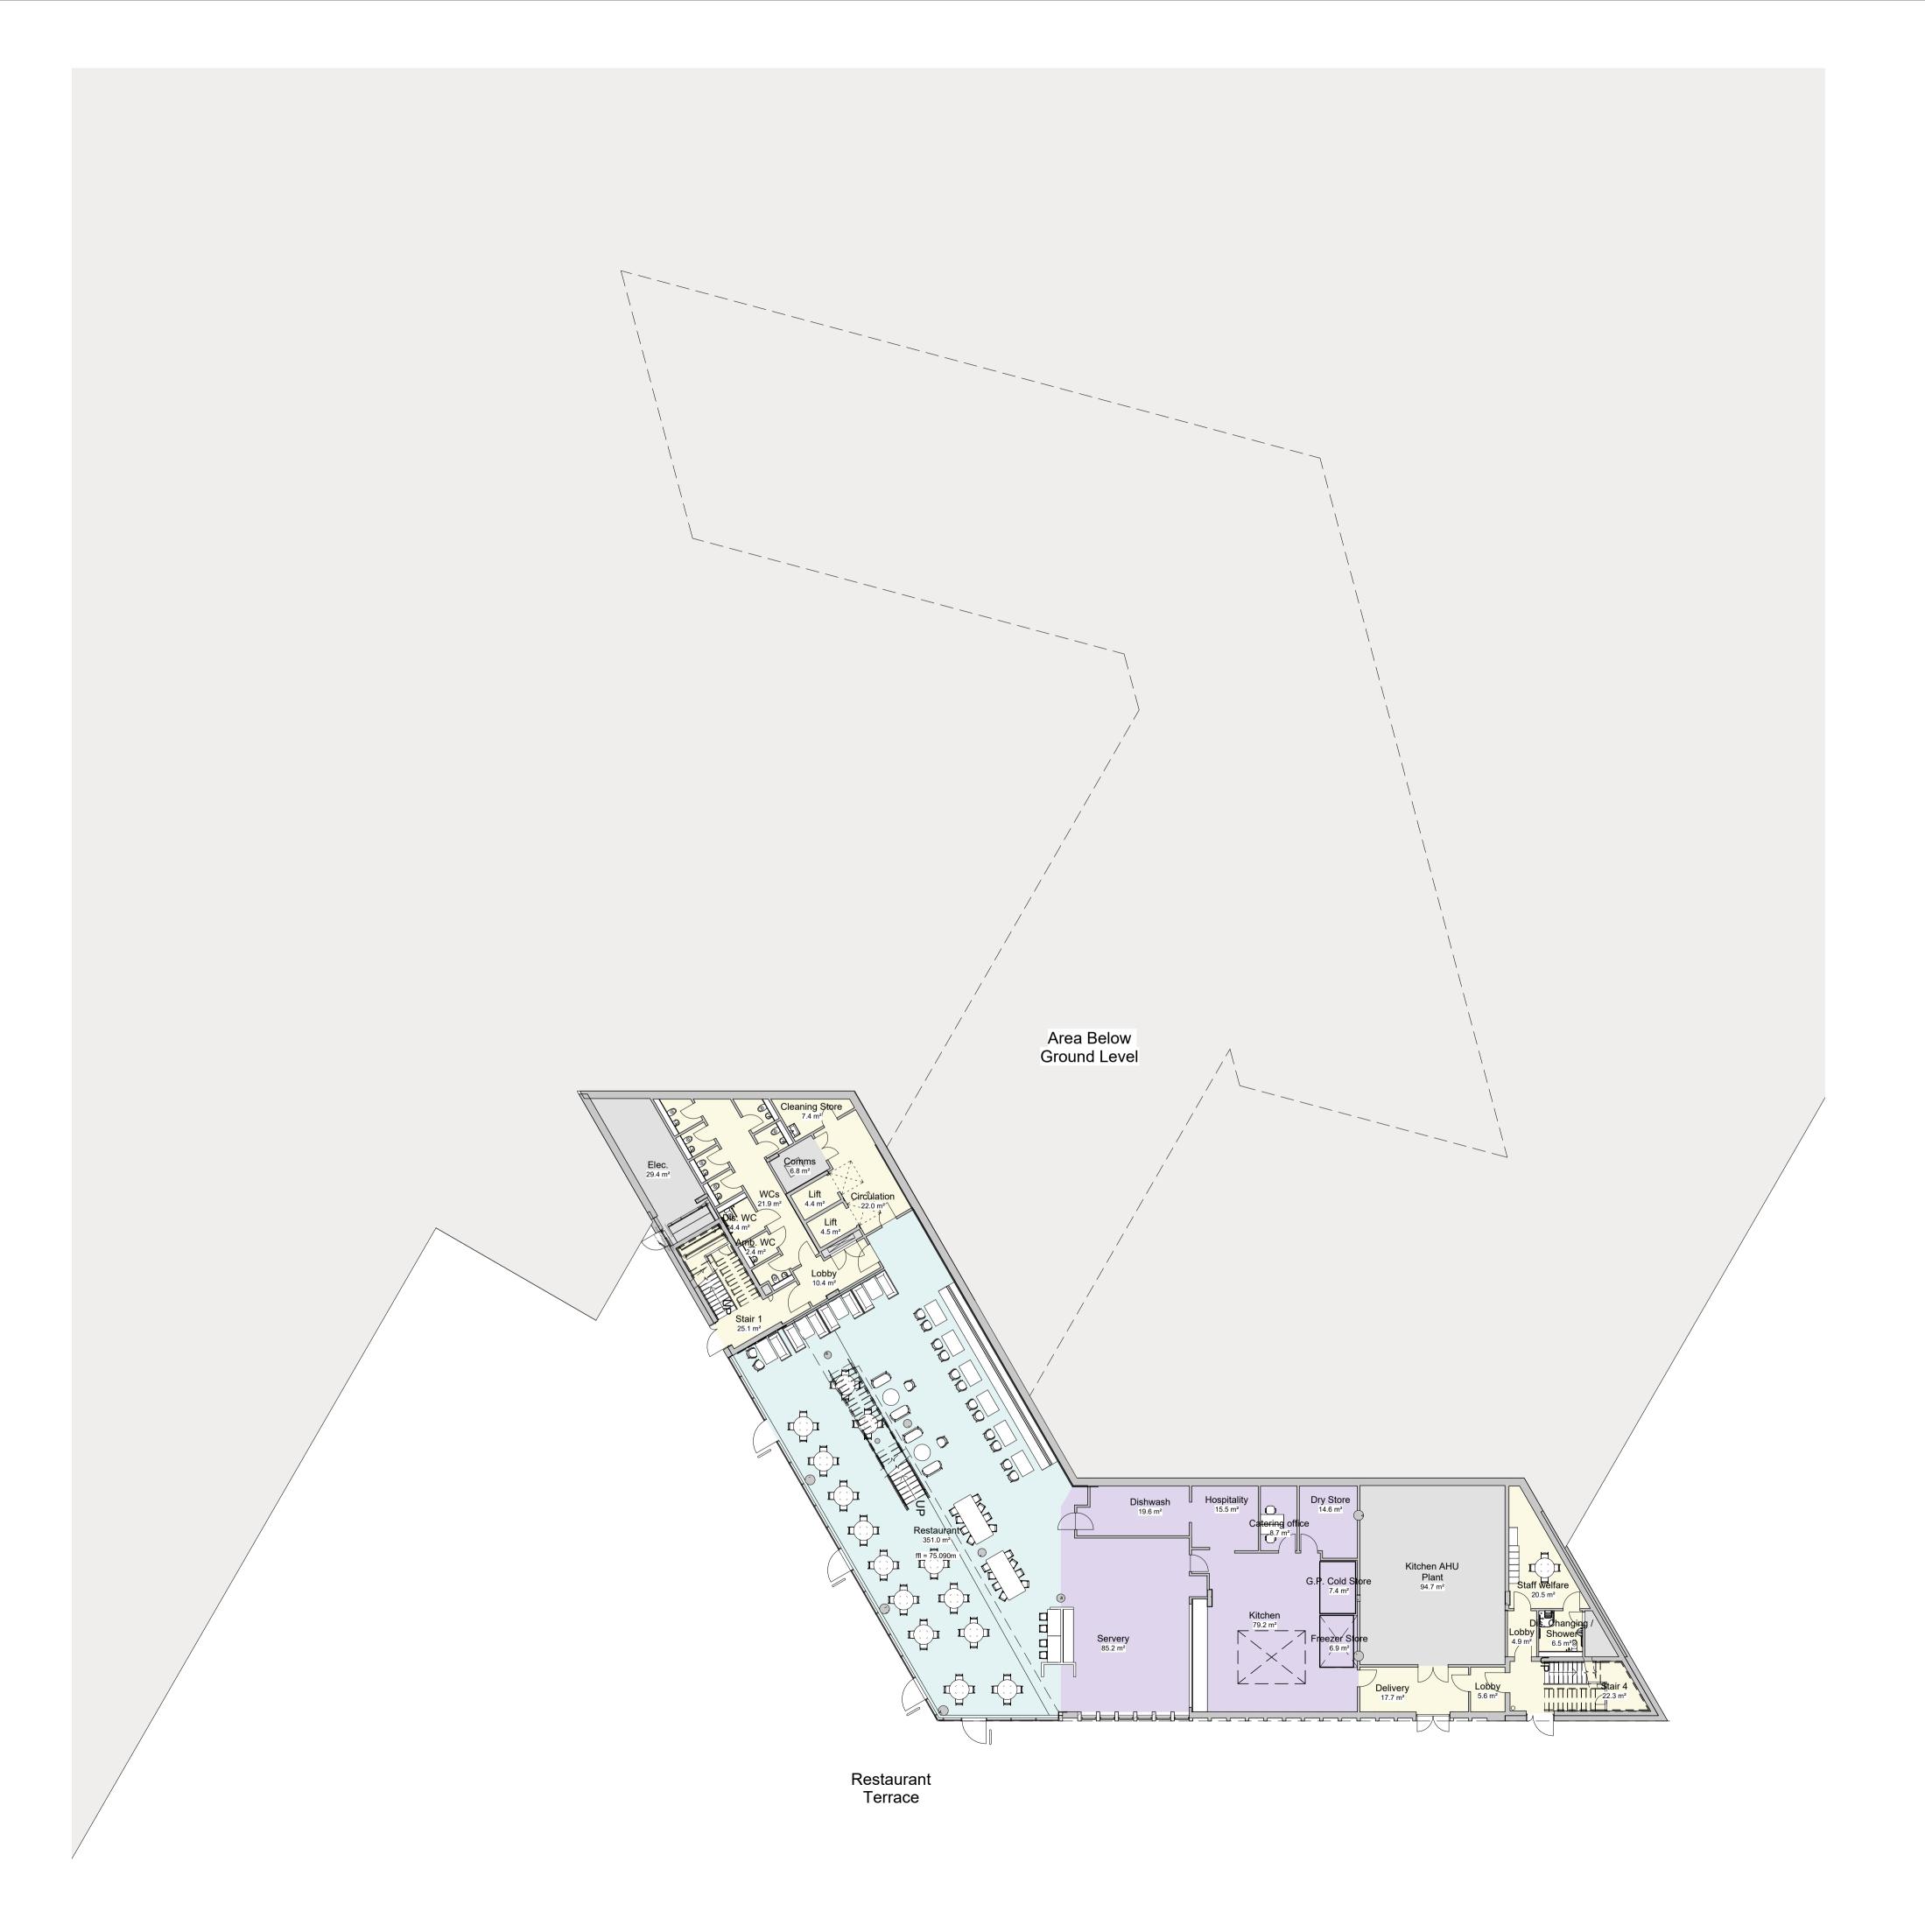

## HERTFORDSHIRE CONSTABULARY, HEADQUARTERS REDEVELOPMENT, STANBOROUGH

Proposed Headquarters Building Proposed Lower Ground Floor Plan

| VGA PROJECT NUMBER |         |                |        |        |     |
|--------------------|---------|----------------|--------|--------|-----|
| 7645               |         |                |        |        |     |
| DRAWING REFERENCE  |         |                |        |        |     |
| HCH(               | Q-VGA-H | IQ-LG          | -DR-AR | -00249 | PL0 |
| DRAWN /            | DATE    | CHECKED / DATE |        | SCALE  |     |
| SC                 | JAN 24  | MC             | JAN 24 | 1:20   | 00  |