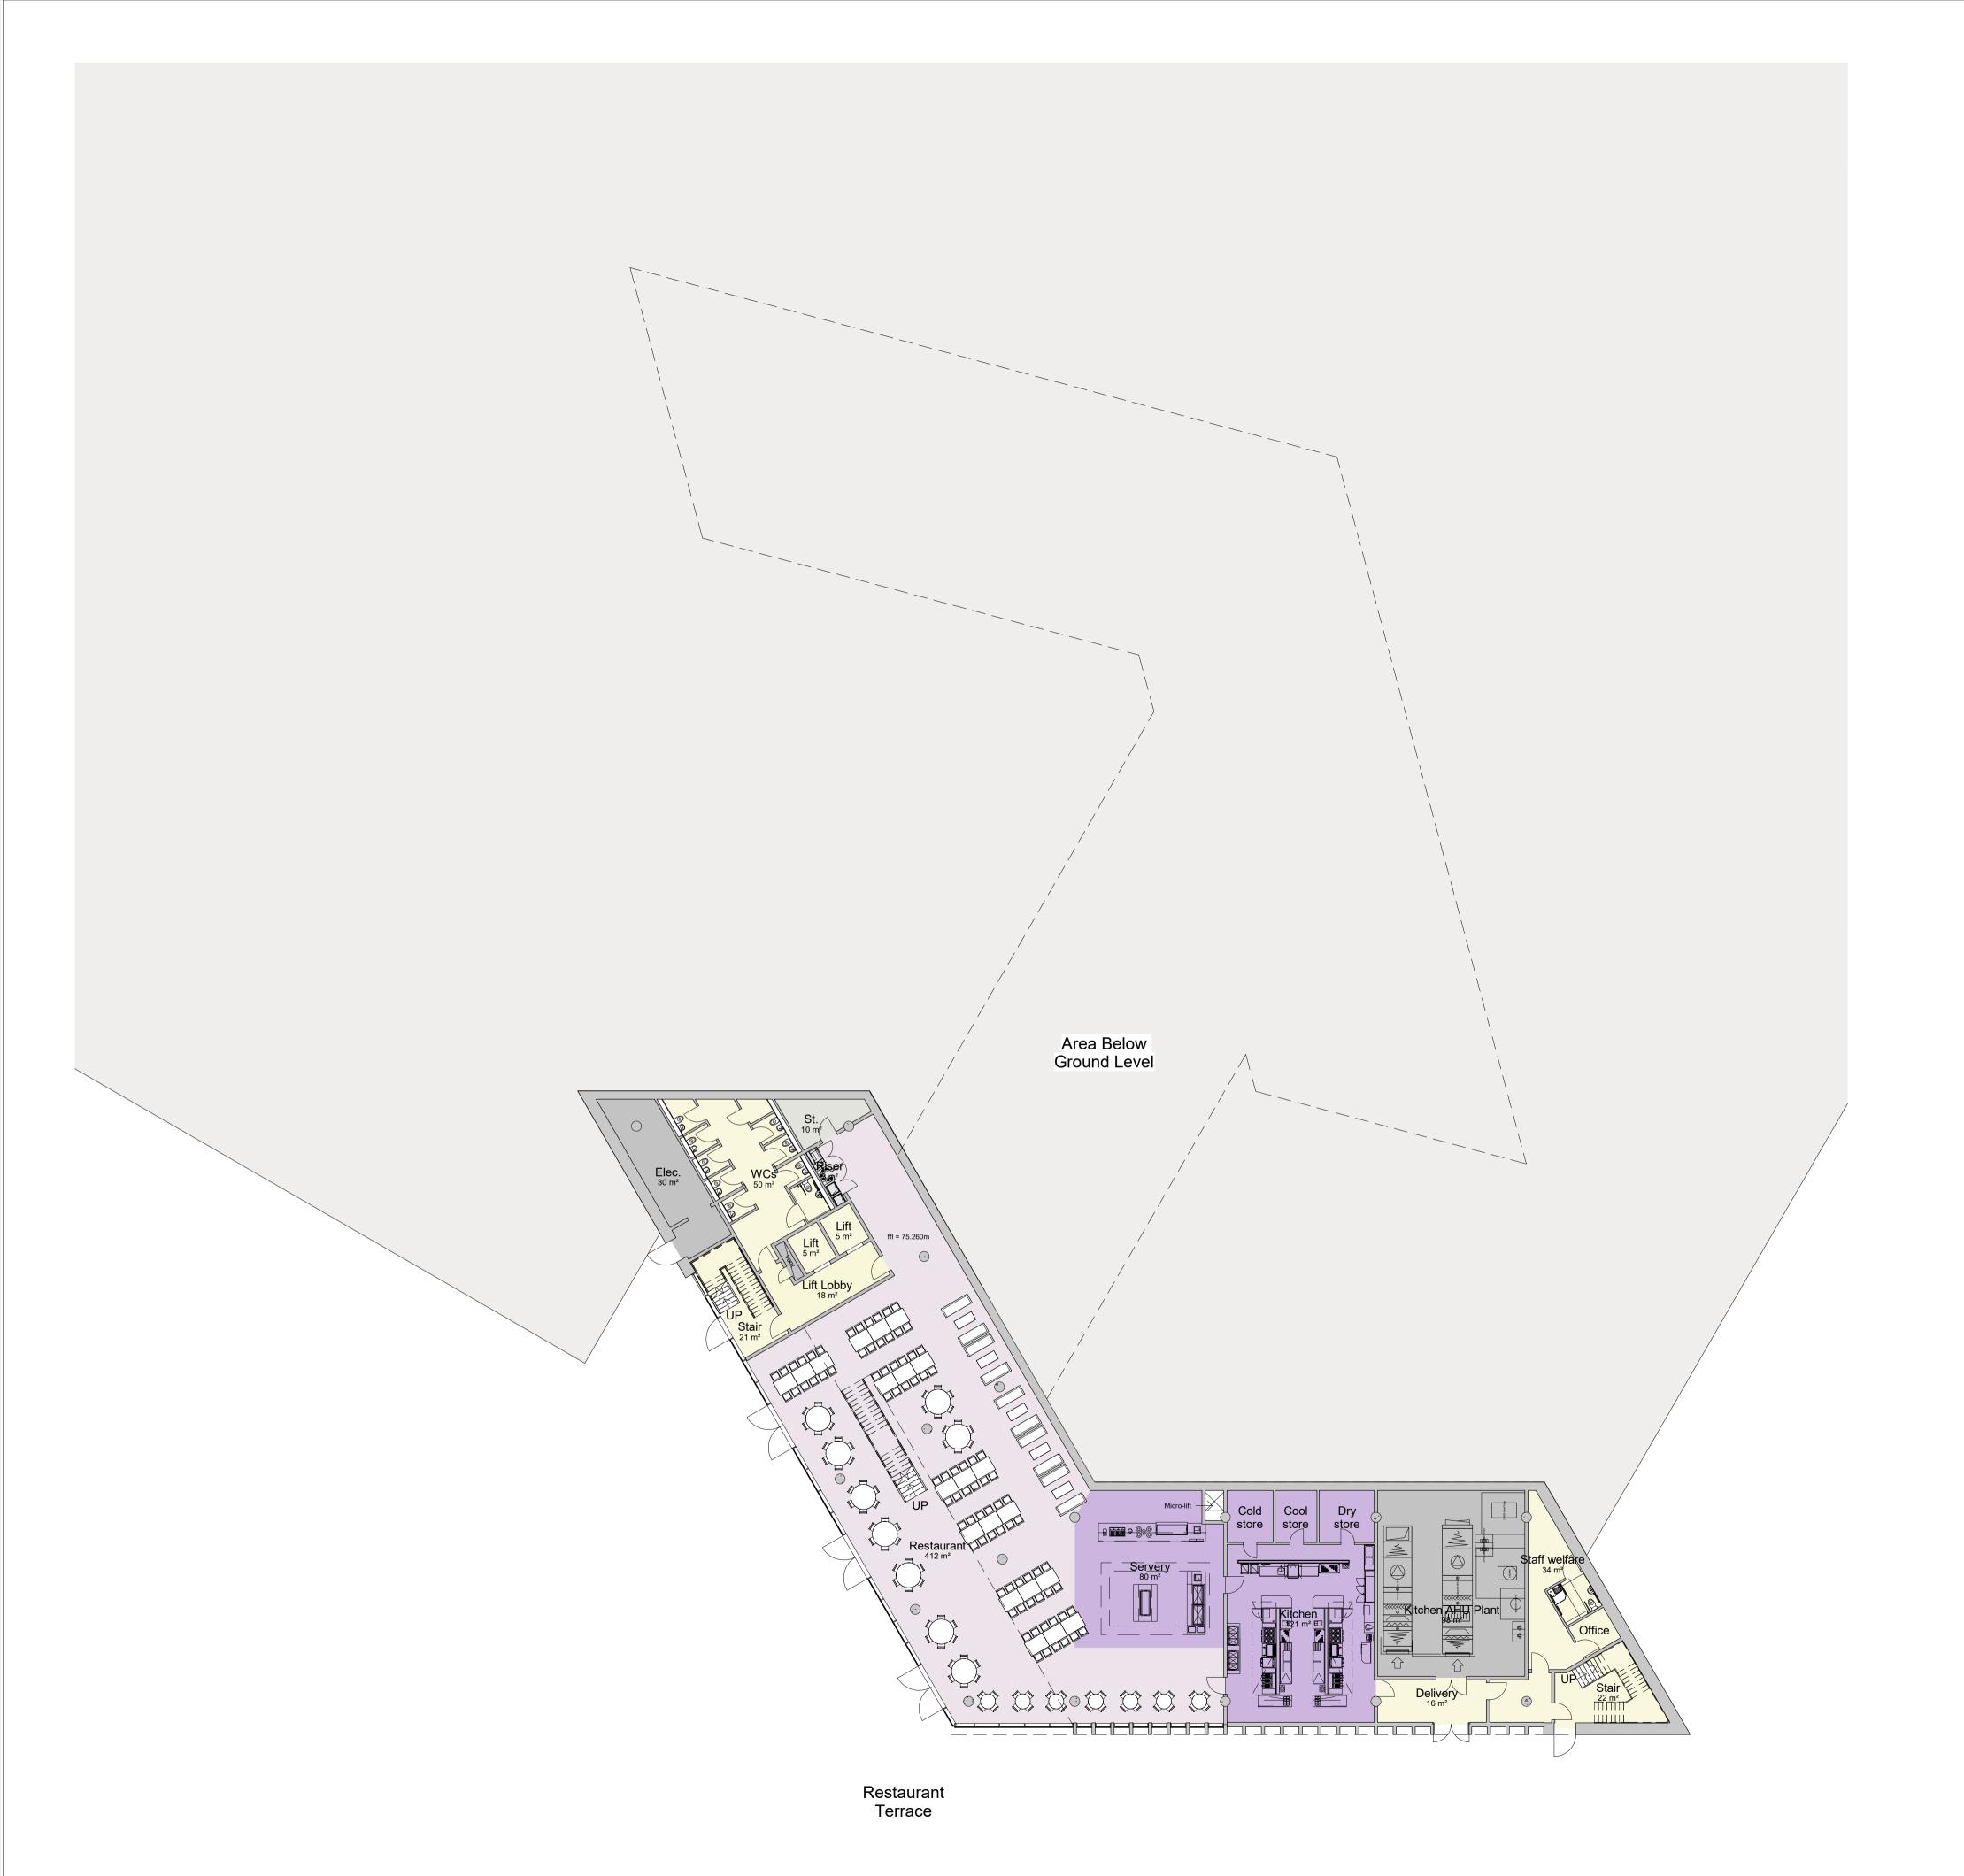

## Headquarters Building Proposed Lower Ground Floor Plan

| VGA PROJECT NUMBER |         |                |        |         |      |  |
|--------------------|---------|----------------|--------|---------|------|--|
| 7645               |         |                |        |         |      |  |
| DRAWING REFERENCE  |         |                |        |         |      |  |
| HCH                | Q-VGA-H | IQ-LG          | -DR-AR | -00 249 | PL01 |  |
| DRAWN / DATE       |         | CHECKED / DATE |        | SCALE   |      |  |
| SC                 | JUL 21  | MC             | JUL 21 | 1:200   |      |  |