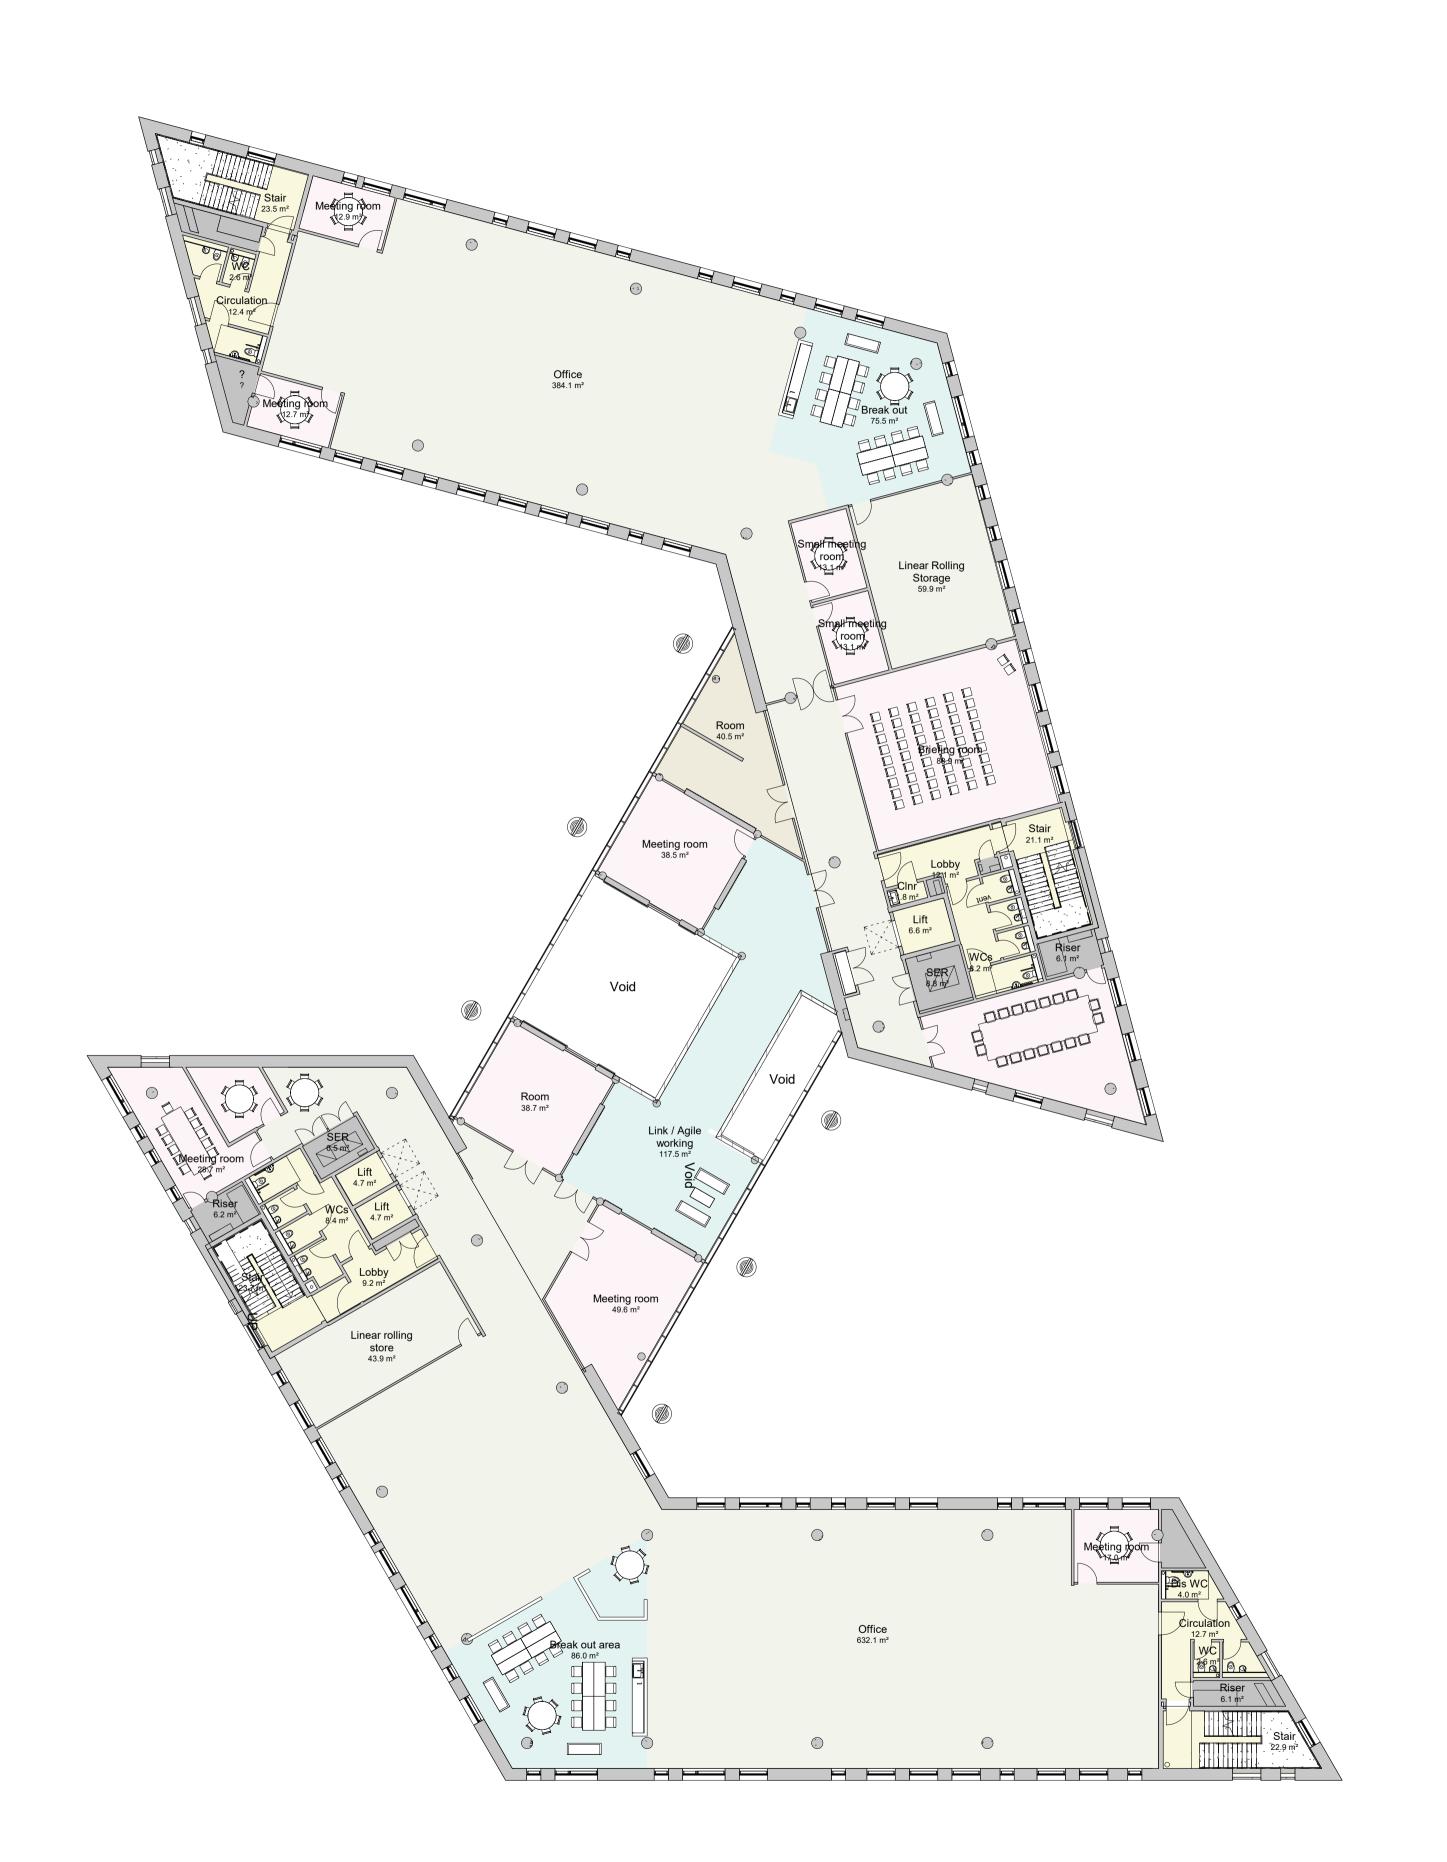

| PL02 | Amendments to the atrium. | 08/09/22 | sc |
|------|---------------------------|----------|----|
| PL01 | For planning approval.    | 09/07/21 | sc |
| REV  |                           | DATE     | BY |

## HERTFORDSHIRE CONSTABULARY, HEADQUARTERS REDEVELOPMENT, **STANBOROUGH**

## Proposed Headquarters Building Proposed Second Floor Plan



## PLANNING ISSUE

Written dimensions to be taken. Do not scale off the drawings. Any discrepancies written or scaled should be brought to the attention of the architect immediately. All drawings should be read together and in conjunction with relevant related specifications, room data sheets and all other consultant's information.

T: +44 (0) 1438 316 331 architects@vincent-gorbing.co.uk vincent-gorbing.co.uk Vincent and Gorbing Limited, St