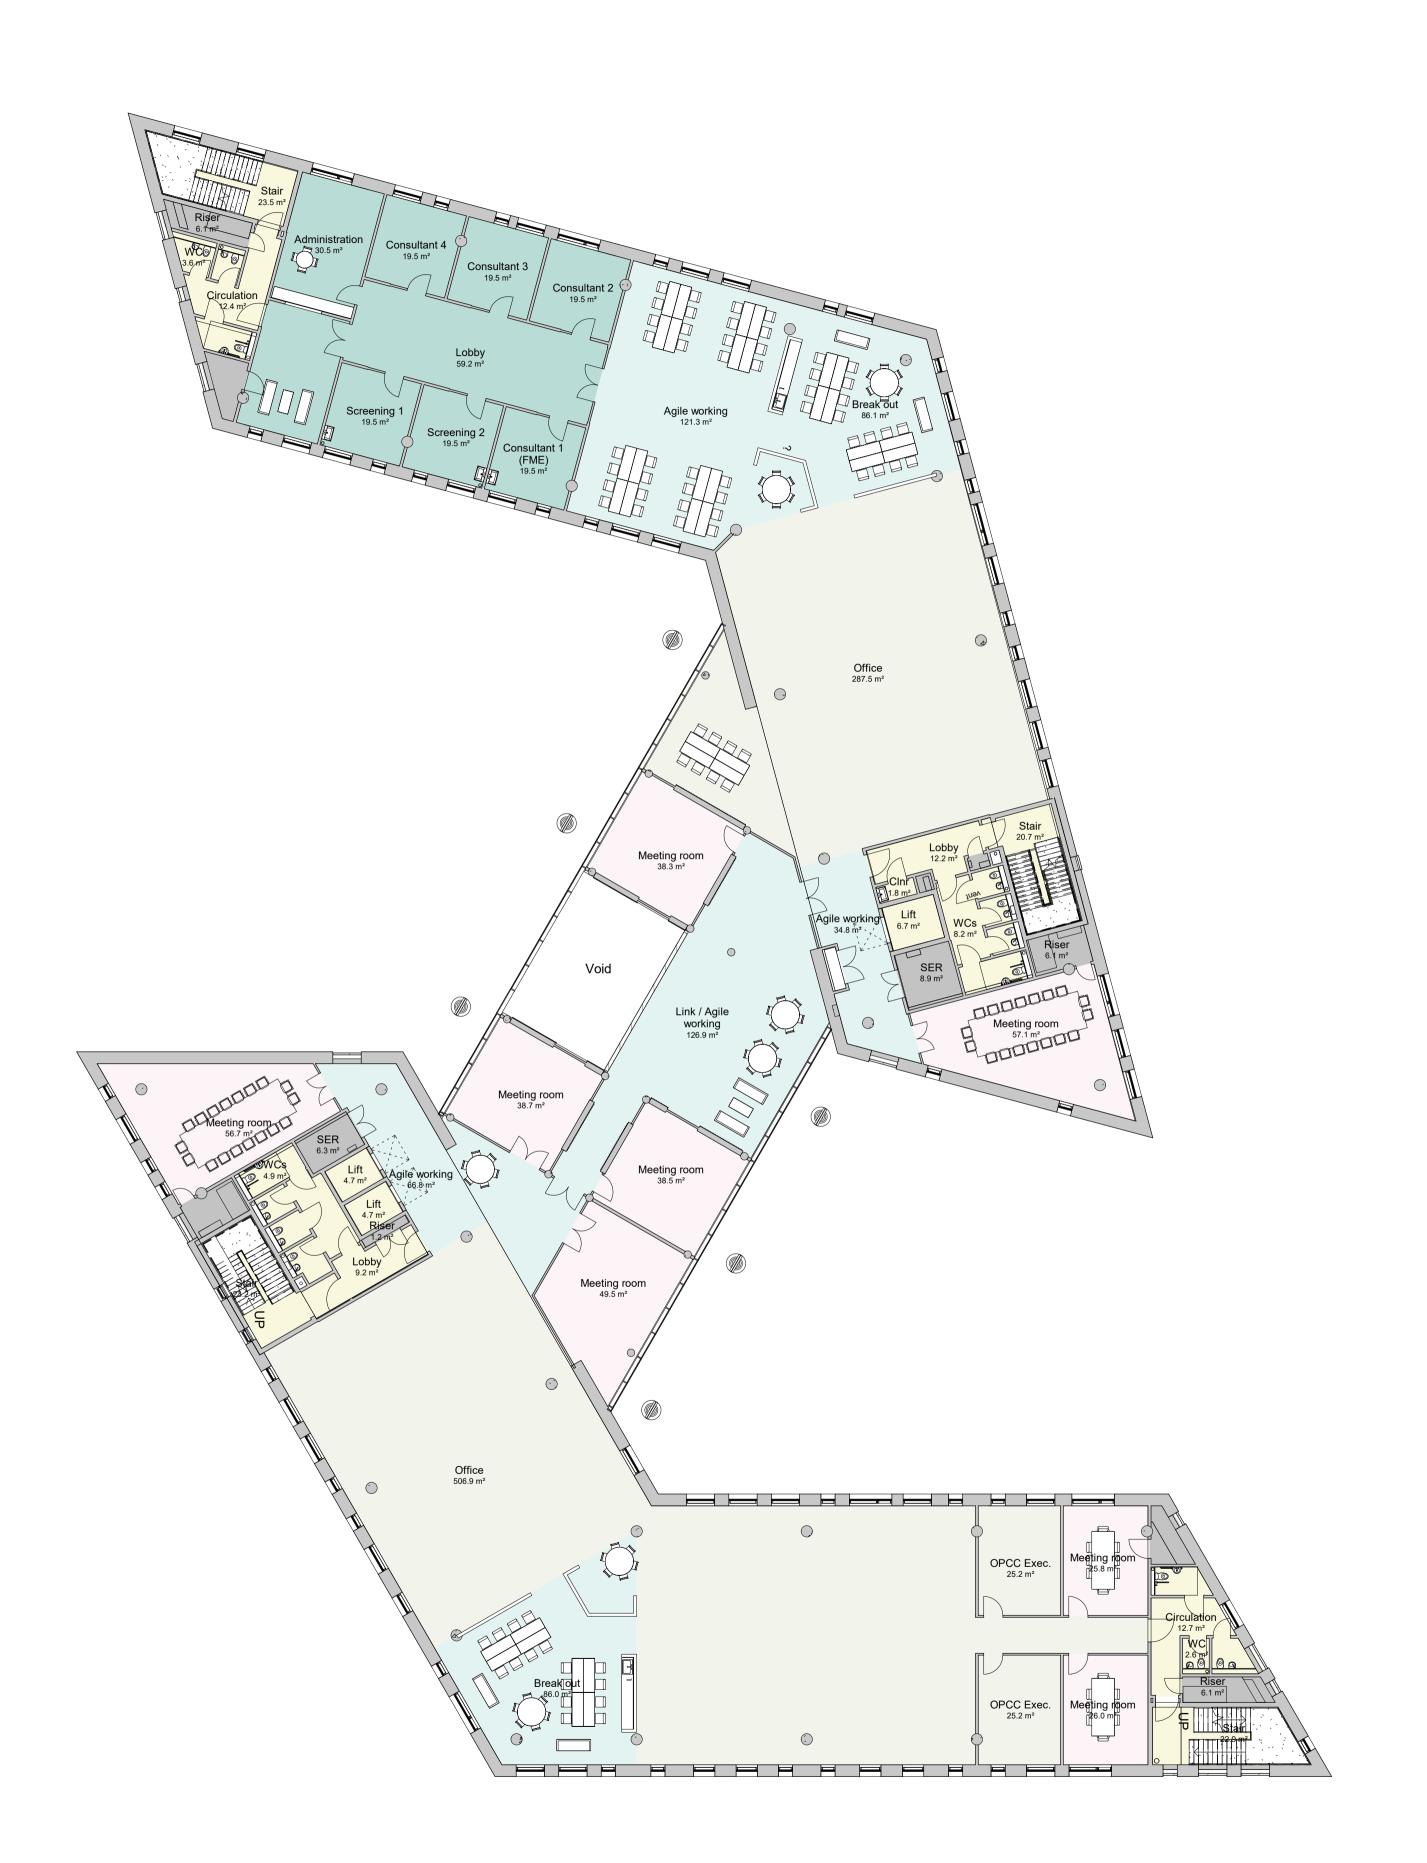

| PL02 Am                     | endments to layout. | 05/09/2 | 22 SC |
|-----------------------------|---------------------|---------|-------|
| PL01 For planning approval. |                     | 09/07/2 | 1 SC  |
| REV                         |                     | DATE    | BY    |

## HERTFORDSHIRE CONSTABULARY, HEADQUARTERS REDEVELOPMENT, **STANBOROUGH**

## Proposed Headquarters Building Proposed First Floor Plan



## PLANNING ISSUE

Written dimensions to be taken. Do not scale off the drawings. Any discrepancies written or scaled should be brought to the attention of the architect immediately. All drawings should be read together and in conjunction with relevant related specifications, room data sheets and all other consultant's information.

T: +44 (0) 1438 316 331 architects@