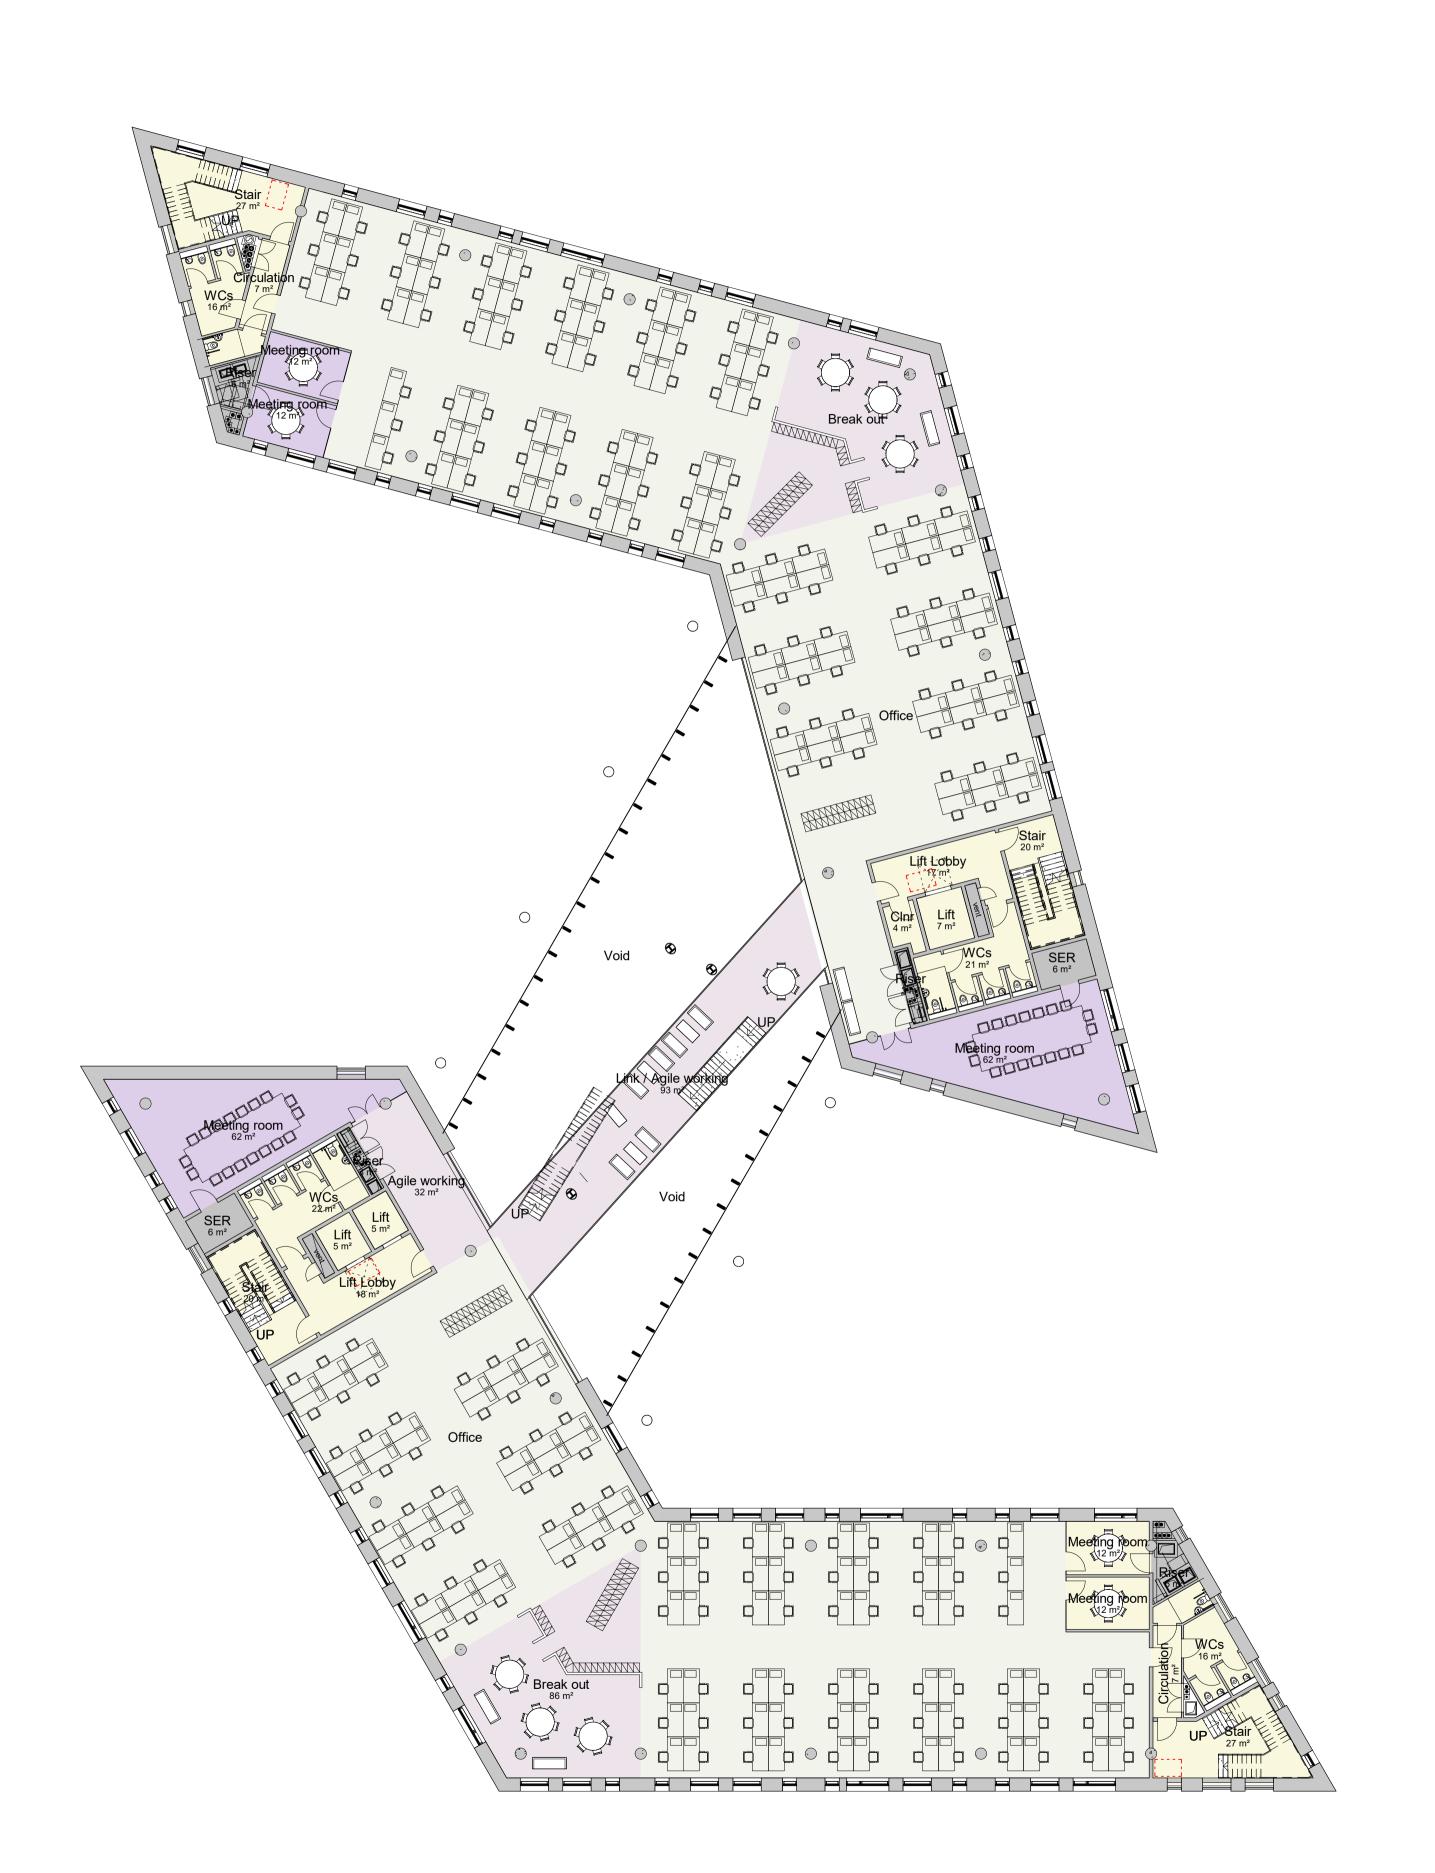

## **Headquarters Building** Proposed First Floor Plan

VGA PROJECT NUMBER L&L 7645 DRAWING REFERENCE HCHQ-VGA-HQ-01-DR-AR-00 251 PL01 CHECKED / DATE SCALE SC JUL 21 MC JUL 21