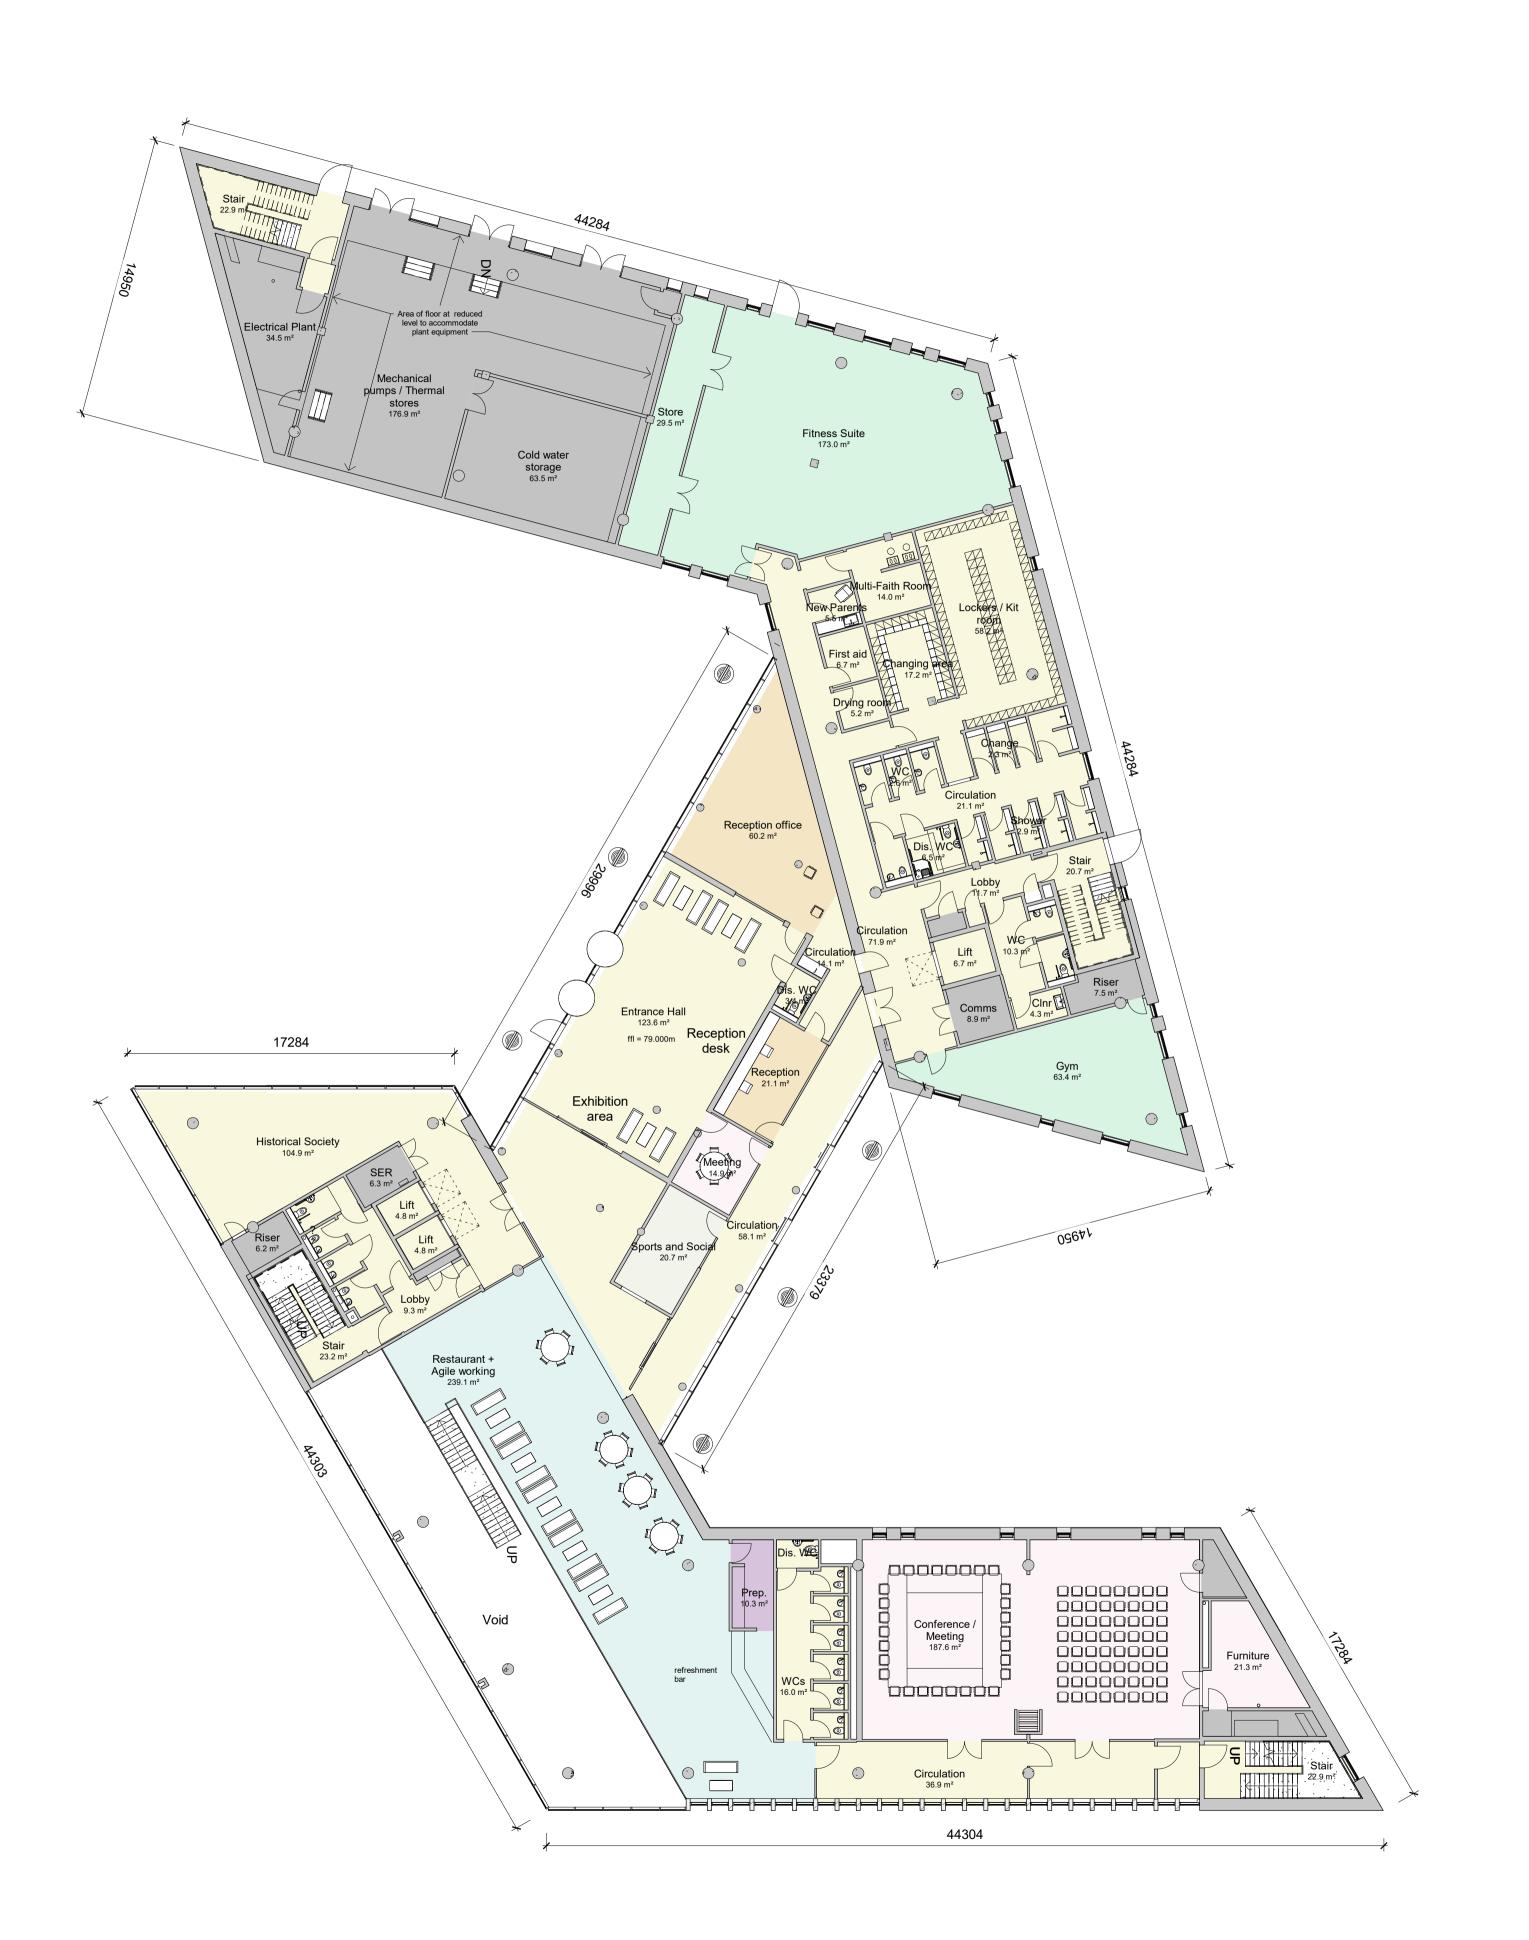

**PL02** Amendments to layout to incoporate Fitness suite and Gym. 05/09/22 PL01 For planning approval 08/07/21 REV DATE

## HERTFORDSHIRE CONSTABULARY, HEADQUARTERS REDEVELOPMENT, **STANBOROUGH**

## Proposed Headquarters Building Proposed Ground Floor Plan



## PLANNING ISSUE

Written dimensions to be taken. Do not scale off the drawings. Any discrepancies written or scaled should be brought to the attention of the architect immediately. All drawings should be read together and in conjunction with relevant related specifications, room data sheets and all other consultant's information.

T: +44 (0) 1438 316 331

architects@vincent-gorbing.co.uk
vincent-gorbing.co.uk Vincent and Gorbing Limited, Sterling Court Norton Road, Stevenage, Hertfordshire SG1 2JY © Copyright Vincent and Gorbing