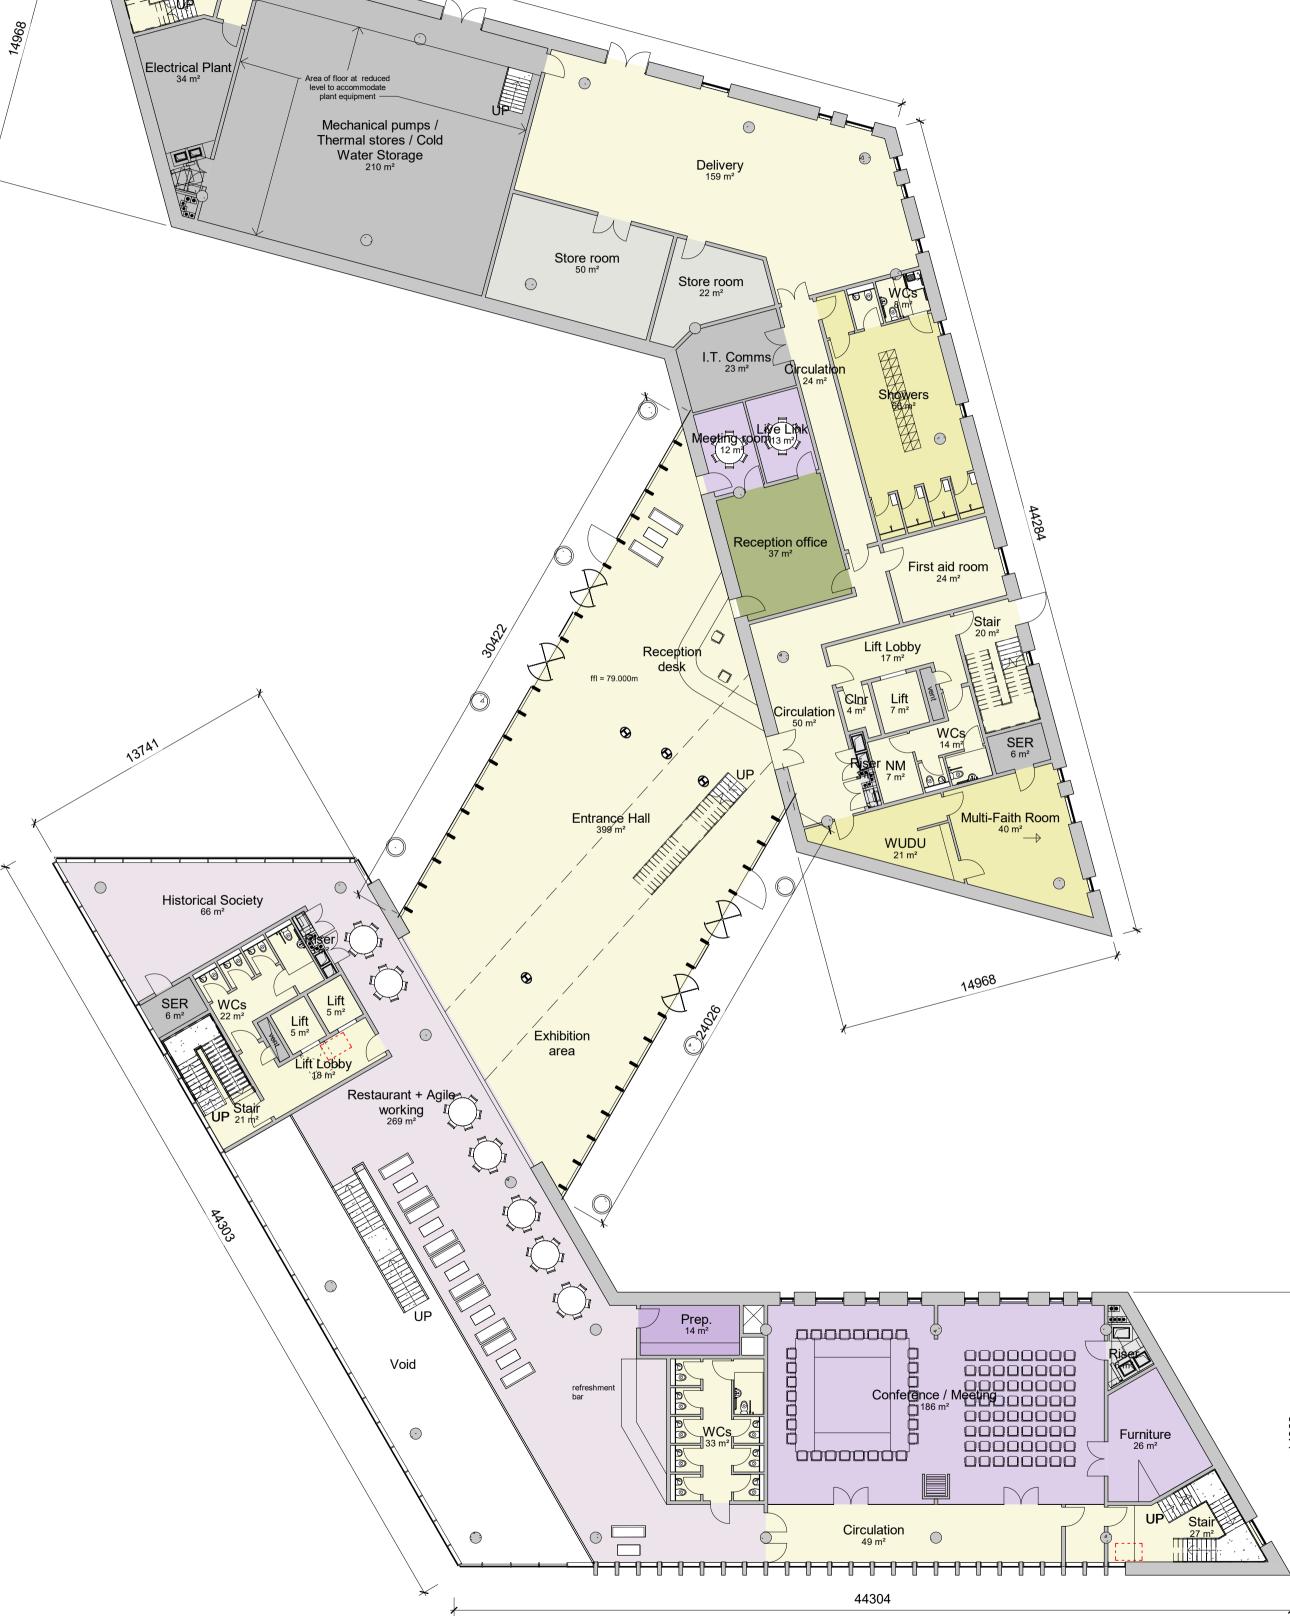

|     |     | HERTFORDSHIRE CONSTABU<br>HEADQUARTERS REDEVELOI<br>STANBOROUGH                                                                                                                                                                                                                          |                |  |
|-----|-----|------------------------------------------------------------------------------------------------------------------------------------------------------------------------------------------------------------------------------------------------------------------------------------------|----------------|--|
|     |     | Headquarters Building<br>Proposed Ground Floor Plan                                                                                                                                                                                                                                      |                |  |
|     |     | VGA PROJECT NUMBER 7645                                                                                                                                                                                                                                                                  | L&L            |  |
|     |     | DRAWING REFERENCE<br>HCHQ-VGA-HQ-00-DR-AR-00 250                                                                                                                                                                                                                                         | REV<br>PL01    |  |
|     |     | DRAWN / DATECHECKED / DATESCALESCJUL 21MCJUL 211 : 2                                                                                                                                                                                                                                     | 200            |  |
|     |     | PLANNING ISSUE                                                                                                                                                                                                                                                                           |                |  |
|     |     | Written dimensions to be taken. Do not scale off the drawings. Any discrepanc<br>scaled should be brought to the attention of the architect immediately. All draw<br>read together and in conjunction with relevant related specifications, room data<br>other consultant's information. | ings should be |  |
|     |     | T: +44 (0) 1438 316 331<br>architects@vincent-gorbing.co.uk<br>vincent-gorbing.co.uk                                                                                                                                                                                                     |                |  |
|     |     | Vincent and Gorbing Limited, Sterling Court<br>Norton Road, Stevenage, Hertfordshire SG1 2JY<br>© Copyright Vincent and Gorbing Limited 2017.                                                                                                                                            |                |  |
| 15m | 20m |                                                                                                                                                                                                                                                                                          |                |  |