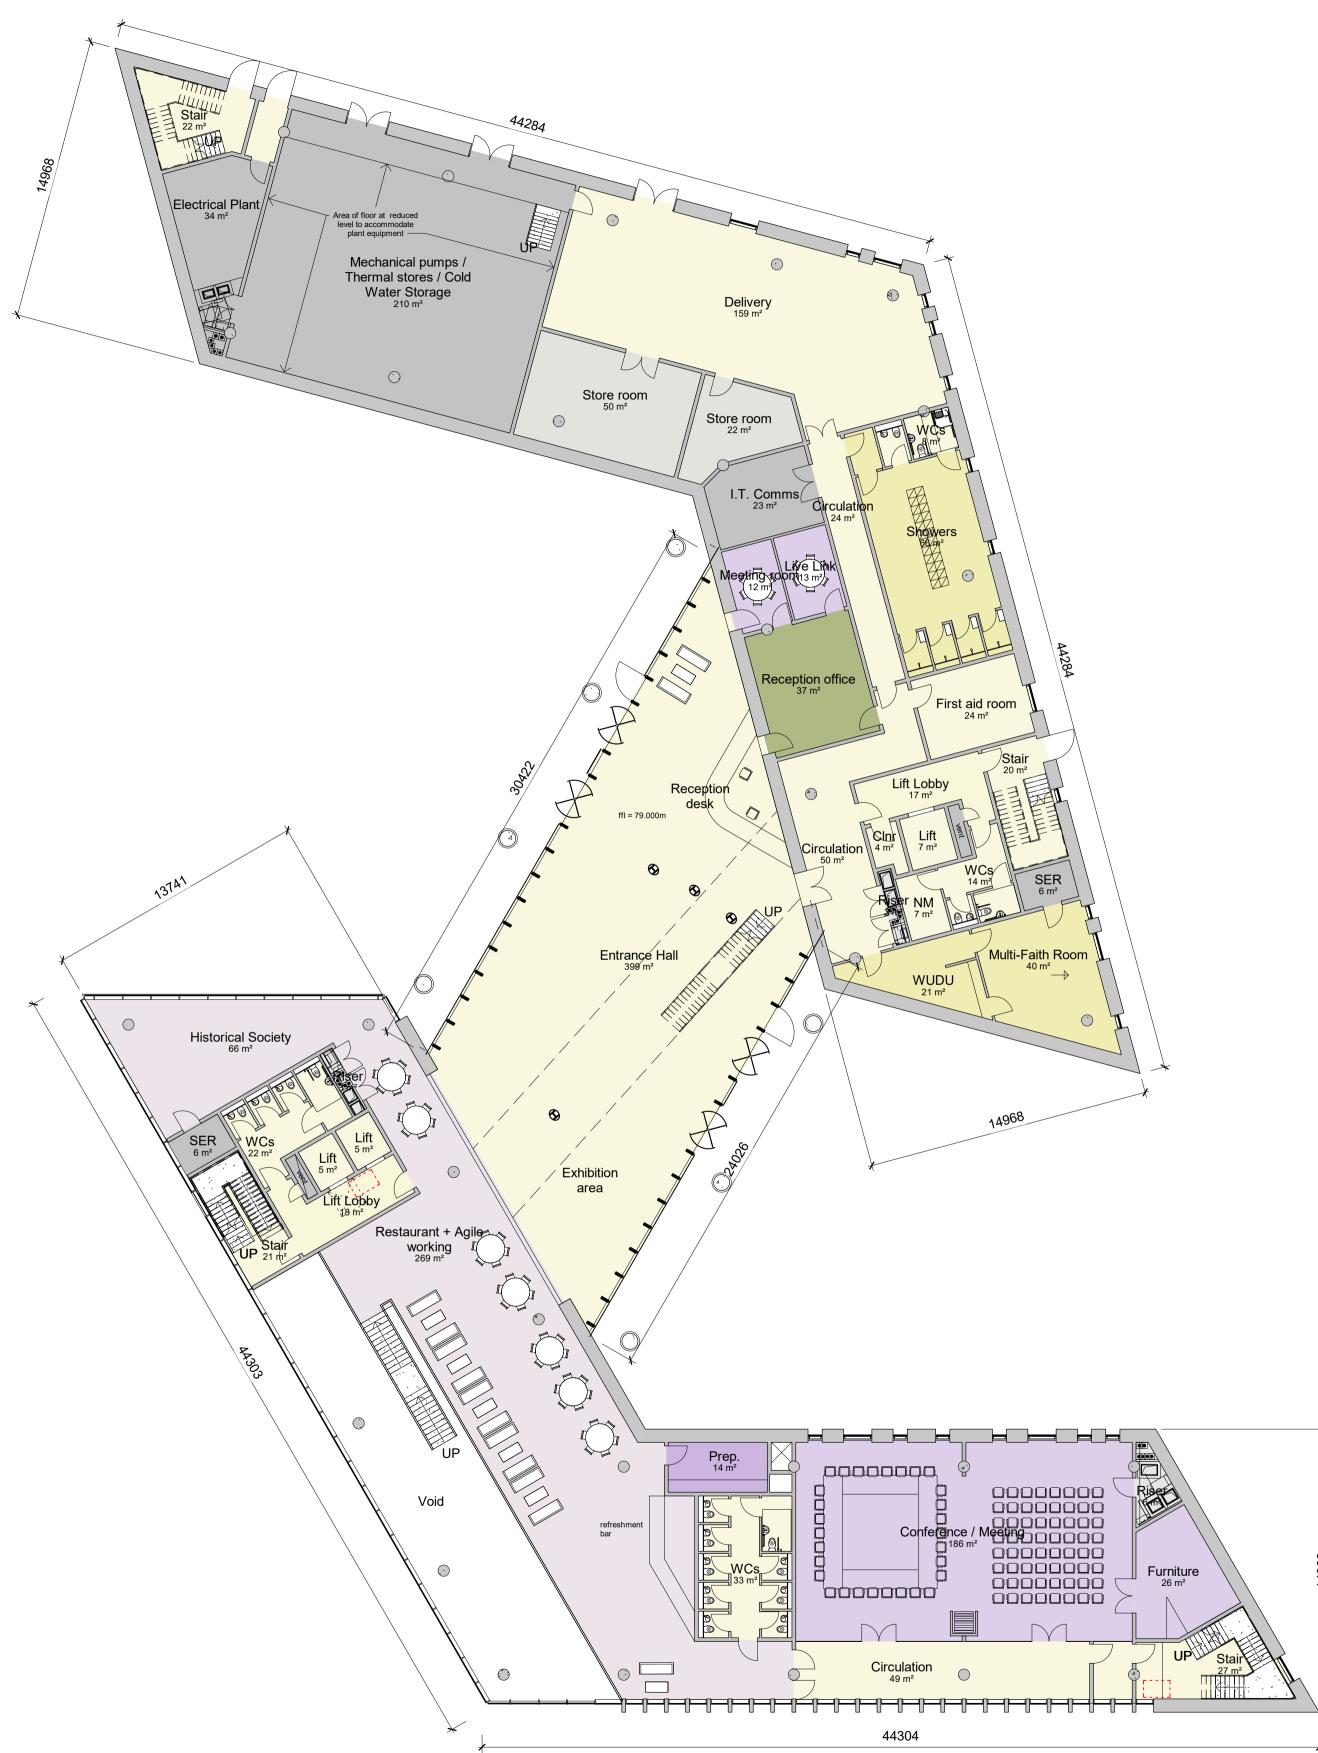

|     |     | HERTFORDSHIRE CONSTABU<br>HEADQUARTERS REDEVELOI<br>STANBOROUGH                                                                                                                                                                                                                          |                |  |
|-----|-----|------------------------------------------------------------------------------------------------------------------------------------------------------------------------------------------------------------------------------------------------------------------------------------------|----------------|--|
|     |     | Headquarters Building<br>Proposed Ground Floor Plan                                                                                                                                                                                                                                      |                |  |
|     |     | VGA PROJECT NUMBER 7645                                                                                                                                                                                                                                                                  | L&L            |  |
|     |     | DRAWING REFERENCE<br>HCHQ-VGA-HQ-00-DR-AR-00 250                                                                                                                                                                                                                                         | REV<br>PL01    |  |
|     |     | DRAWN / DATECHECKED / DATESCALESCJUL 21MCJUL 211 : 2                                                                                                                                                                                                                                     | 200            |  |
|     |     | PLANNING ISSUE                                                                                                                                                                                                                                                                           |                |  |
|     |     | Written dimensions to be taken. Do not scale off the drawings. Any discrepanc<br>scaled should be brought to the attention of the architect immediately. All draw<br>read together and in conjunction with relevant related specifications, room data<br>other consultant's information. | ings should be |  |
|     |     | T: +44 (0) 1438 316 331<br>architects@vincent-gorbing.co.uk<br>vincent-gorbing.co.uk                                                                                                                                                                                                     |                |  |
|     |     | Vincent and Gorbing Limited, Sterling Court<br>Norton Road, Stevenage, Hertfordshire SG1 2JY<br>© Copyright Vincent and Gorbing Limited 2017.                                                                                                                                            |                |  |
| 15m | 20m |                                                                                                                                                                                                                                                                                          |                |  |