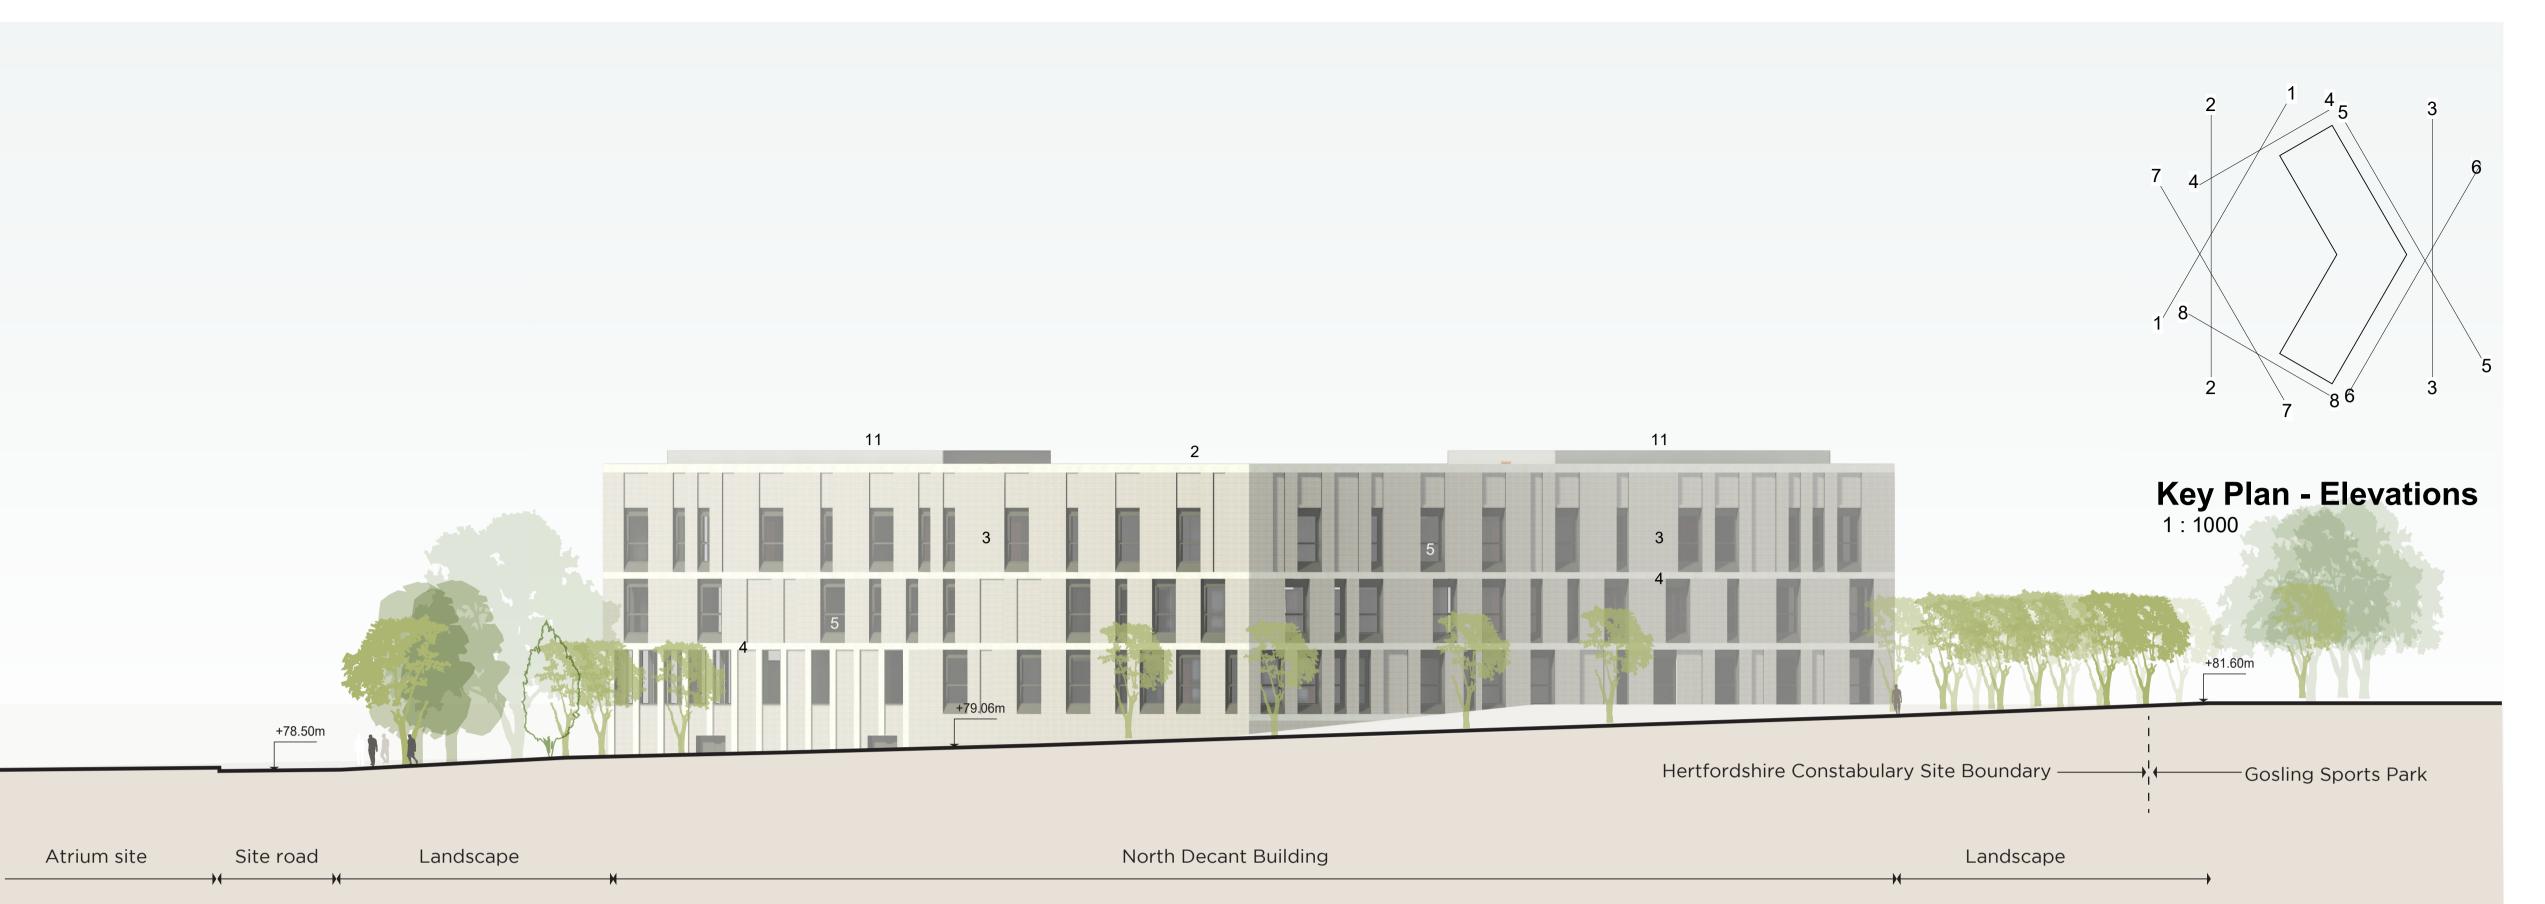

## 3 - East Elevation- View 1

1:200

# 4 - North Elevation

1:200

| PL01 | For planning approval. | 01/07/21 | SC |
|------|------------------------|----------|----|
| REV  |                        | DATE     | В  |

Conical column bases formed in pre-cast concrete.

## North Decant Building Proposed Elevations Sheet 2 of 4

| VGA PROJECT NUMBER               |        |                       |  |       |  |  |
|----------------------------------|--------|-----------------------|--|-------|--|--|
| 7645                             |        |                       |  |       |  |  |
| DRAWIN                           | REV    |                       |  |       |  |  |
| HCHQ-VGA-HN-ZZ-DR-AR-00 682 PL01 |        |                       |  |       |  |  |
| DRAWN / DATE                     |        | CHECKED / DATE        |  | SCALE |  |  |
| SC                               | MAY 21 | MC MAY 21 As indicate |  | cated |  |  |