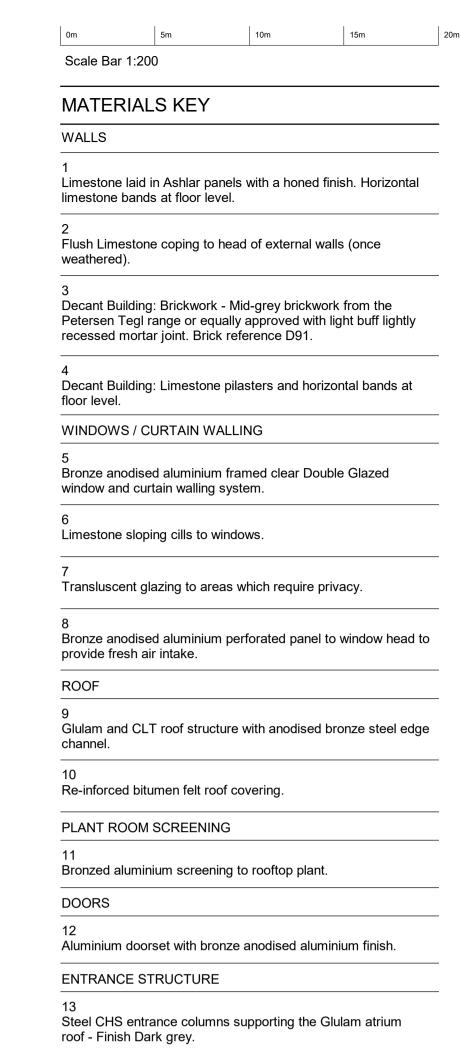

## North Decant Building Proposed Elevations Sheet 2 of 4

| VGA PROJECT NUMBER               |        |                       |  |       |  |  |
|----------------------------------|--------|-----------------------|--|-------|--|--|
| 7645                             |        |                       |  |       |  |  |
| DRAWIN                           | REV    |                       |  |       |  |  |
| HCHQ-VGA-HN-ZZ-DR-AR-00 682 PL01 |        |                       |  |       |  |  |
| DRAWN / DATE                     |        | CHECKED / DATE        |  | SCALE |  |  |
| SC                               | MAY 21 | MC MAY 21 As indicate |  | cated |  |  |