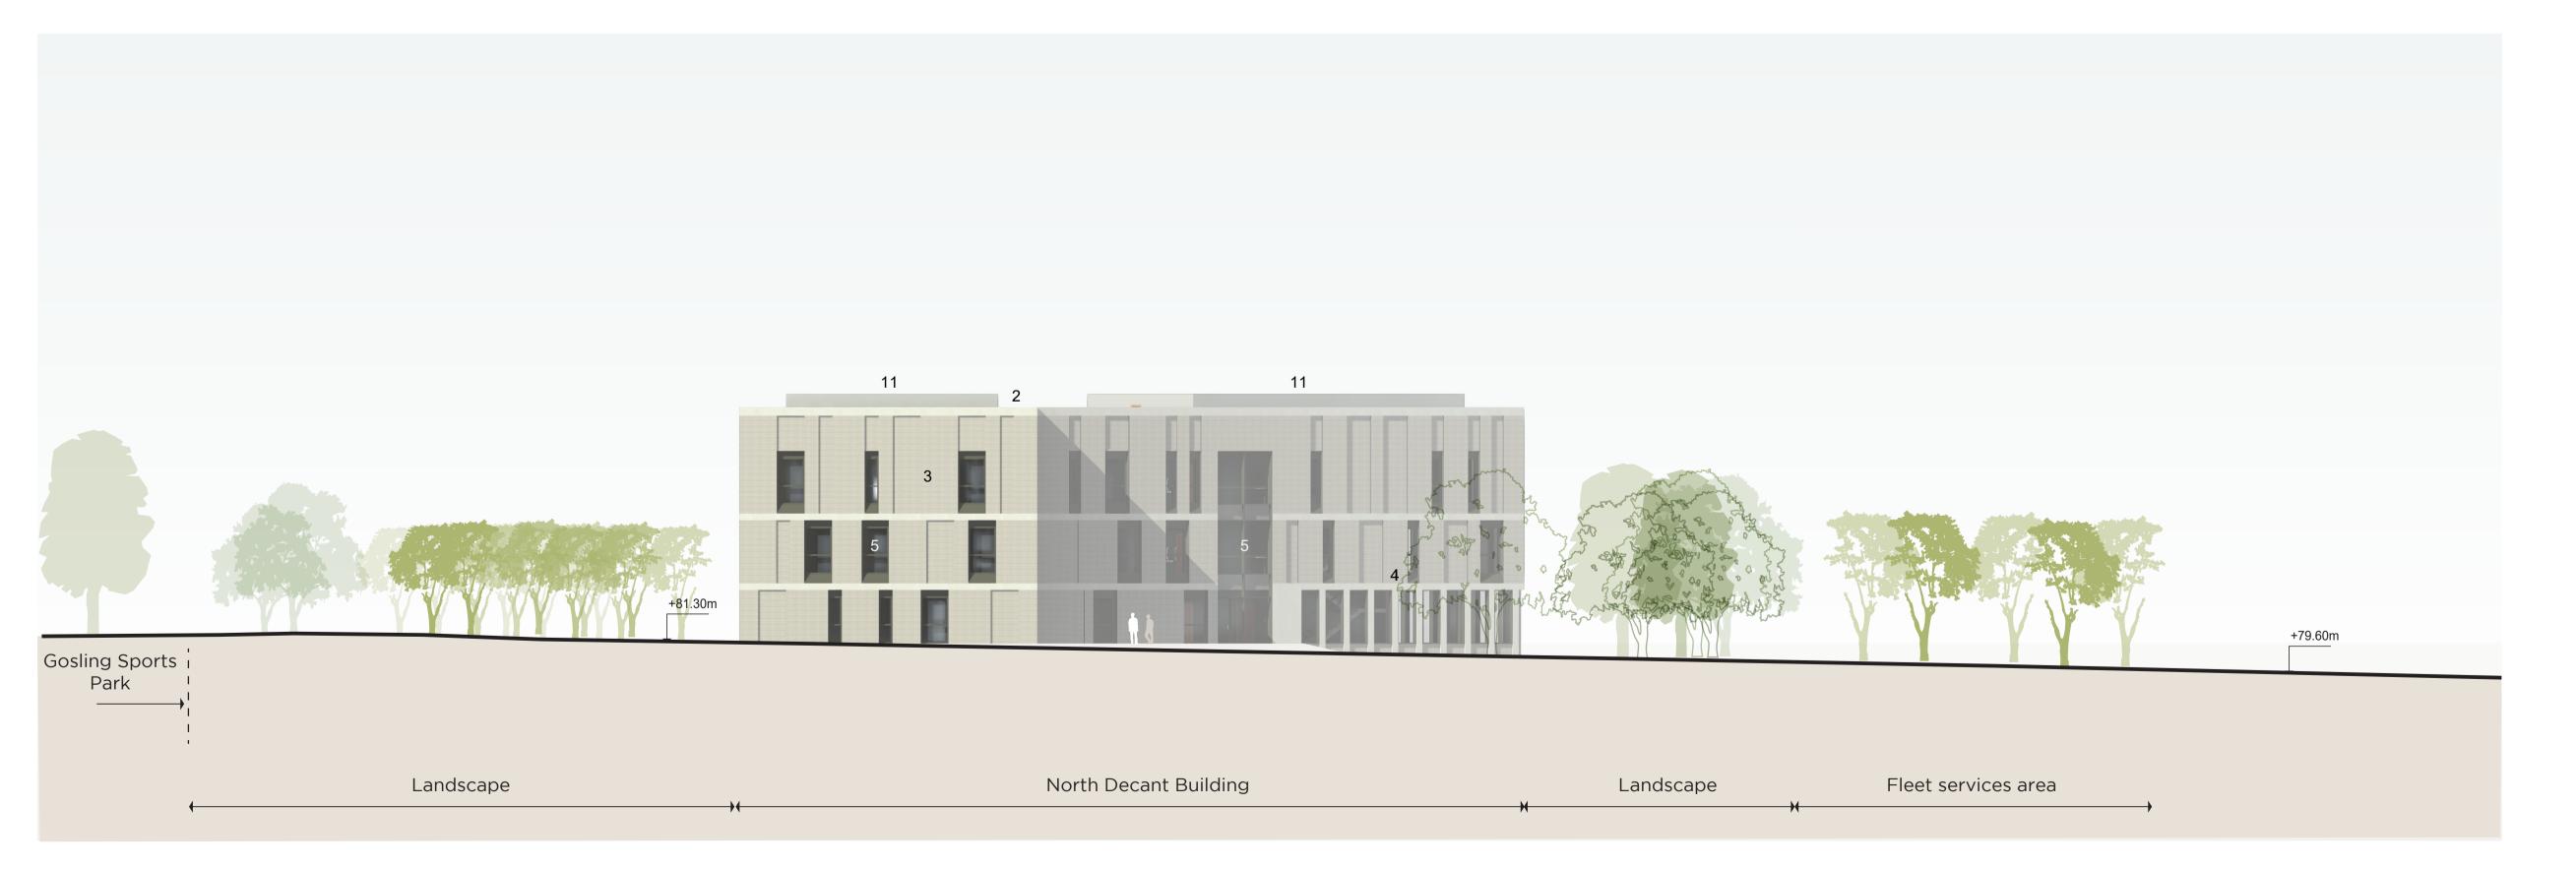

# 4 - North Elevation

1:200

| PL01 | For planning approval. | 01/07/21 | SC |
|------|------------------------|----------|----|
| REV  |                        | DATE     | В  |

Conical column bases formed in pre-cast concrete.

## North Decant Building Proposed Elevations Sheet 2 of 4

| VGA PROJECT NUMBER               |        |                       |  |       |  |  |
|----------------------------------|--------|-----------------------|--|-------|--|--|
| 7645                             |        |                       |  |       |  |  |
| DRAWIN                           | REV    |                       |  |       |  |  |
| HCHQ-VGA-HN-ZZ-DR-AR-00 682 PL01 |        |                       |  |       |  |  |
| DRAWN / DATE                     |        | CHECKED / DATE        |  | SCALE |  |  |
| SC                               | MAY 21 | MC MAY 21 As indicate |  | cated |  |  |