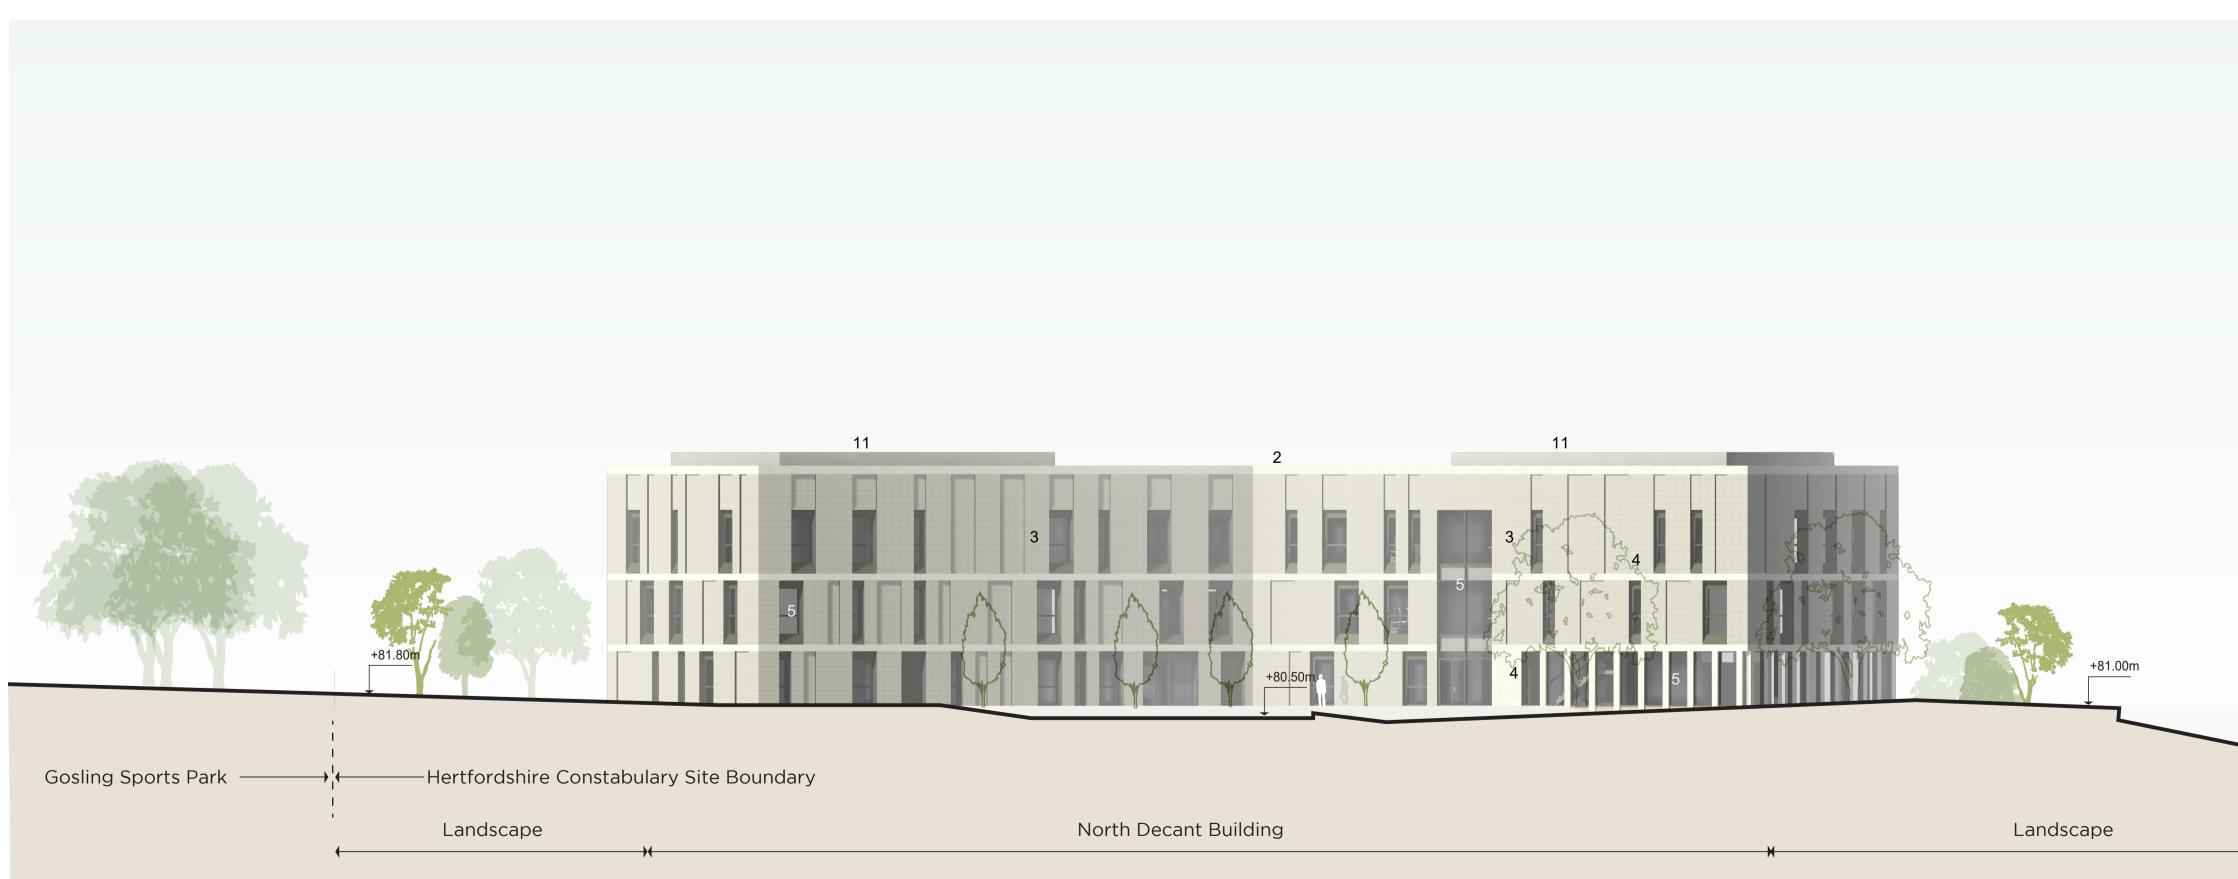

# 2 - West Elevation - View 2 1 : 200

Site road

10m

15m

20m

## MATERIALS KEY

# WALLS

3

Limestone laid in Ashlar panels with a honed finish. Horizontal limestone bands at floor level.

2 Flush Limestone coping to head of external walls (once weathered).

Decant Building: Brickwork - Mid-grey brickwork from the Petersen Tegl range or equally approved with light buff lightly recessed mortar joint. Brick reference D91.

4 Decant Building: Limestone pilasters and horizontal bands at floor level.

WINDOWS / CURTAIN WALLING

Bronze anodised aluminium framed clear Double Glazed window and curtain walling system.

6 Limestone sloping cills to windows.

Transluscent glazing to areas which require privacy.

Bronze anodised aluminium perforated panel to window head to provide fresh air intake.

### ROOF

Glulam and CLT roof structure with anodised bronze steel edge channel.

\_\_\_\_\_ 10

Re-inforced bitumen felt roof covering.

PLANT ROOM SCREENING

11 Bronzed aluminium screening to rooftop plant.

DOORS

12 Aluminium doorset with bronze anodised aluminium finish.

ENTRANCE STRUCTURE

13 Steel CHS entrance columns supporting the Glulam atrium roof - Finish Dark grey.

#### 14

Conical column bases formed in pre-cast concrete.

| North Decant Building            |                                                                                               |                |                    |                    |          |
|----------------------------------|-----------------------------------------------------------------------------------------------|----------------|--------------------|--------------------|----------|
| Proposed Elevations Sheet 1 of 4 |                                                                                               |                |                    |                    |          |
| VGA PRO<br>7645                  | DJECT NUMBER                                                                                  |                |                    |                    | L8       |
| DRAWIN                           | g reference<br>Q-VGA-H                                                                        | IN-ZZ          | -DR-AR-            | 00 681             | RE<br>PL |
| DRAWN                            | / DATE                                                                                        | CHECK          | ED / DATE          | SCALE              |          |
| SC                               | MAY 21                                                                                        | MC             | MAY 21             | As indi            | cate     |
|                                  | PI                                                                                            | _ANNI          | NG ISSU            | E                  |          |
| scaled shour read togeth         | ensions to be taken<br>Ild be brought to the<br>er and in conjunctio<br>Iltant's information. | e attention of | the architect imme | diately. All drawi | ings sh  |
| other consu                      |                                                                                               |                |                    |                    | Sileeta  |