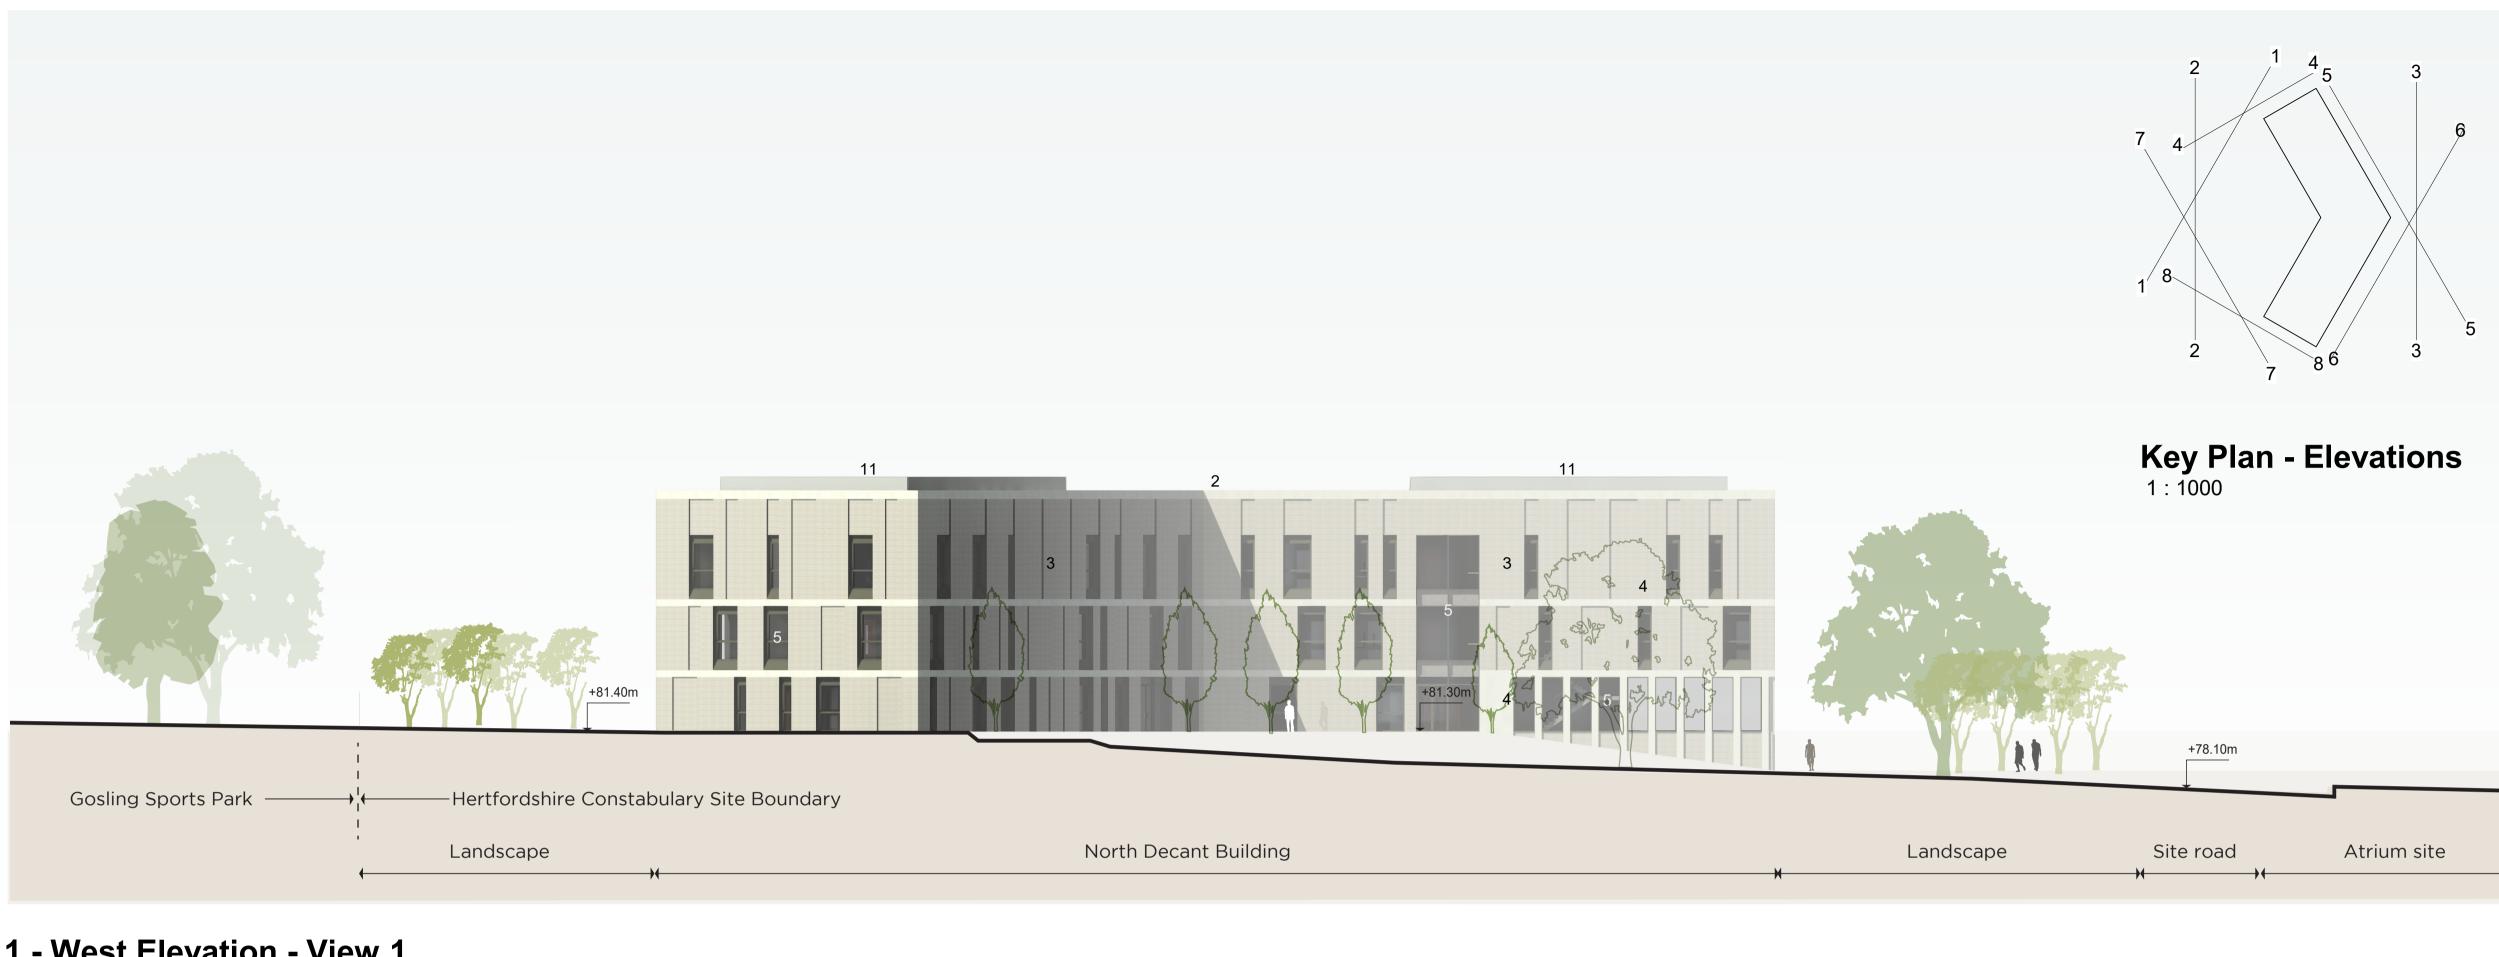

1 - West Elevation - View 1 1 : 200

## MATERIALS KEY

# WALLS

3

Limestone laid in Ashlar panels with a honed finish. Horizontal limestone bands at floor level.

2 Flush Limestone coping to head of external walls (once weathered).

Decant Building: Brickwork - Mid-grey brickwork from the Petersen Tegl range or equally approved with light buff lightly recessed mortar joint. Brick reference D91.

4 Decant Building: Limestone pilasters and horizontal bands at floor level.

WINDOWS / CURTAIN WALLING

Bronze anodised aluminium framed clear Double Glazed window and curtain walling system.

6 Limestone sloping cills to windows.

Transluscent glazing to areas which require privacy.

Bronze anodised aluminium perforated panel to window head to provide fresh air intake.

### ROOF

Glulam and CLT roof structure with anodised bronze steel edge channel.

\_\_\_\_\_ 10

Re-inforced bitumen felt roof covering.

PLANT ROOM SCREENING

11 Bronzed aluminium screening to rooftop plant.

DOORS

12 Aluminium doorset with bronze anodised aluminium finish.

ENTRANCE STRUCTURE

13 Steel CHS entrance columns supporting the Glulam atrium roof - Finish Dark grey.

#### 14

Conical column bases formed in pre-cast concrete.

| North Decant Building            |                                                                                               |                |                    |                    |          |
|----------------------------------|-----------------------------------------------------------------------------------------------|----------------|--------------------|--------------------|----------|
| Proposed Elevations Sheet 1 of 4 |                                                                                               |                |                    |                    |          |
| VGA PRO<br>7645                  | DJECT NUMBER                                                                                  |                |                    |                    | L8       |
| DRAWIN                           | g reference<br>Q-VGA-H                                                                        | IN-ZZ          | -DR-AR-            | 00 681             | RE<br>PL |
| DRAWN                            | / DATE                                                                                        | CHECK          | ED / DATE          | SCALE              |          |
| SC                               | MAY 21                                                                                        | MC             | MAY 21             | As indi            | cate     |
|                                  | PI                                                                                            | _ANNI          | NG ISSU            | E                  |          |
| scaled shour read togeth         | ensions to be taken<br>Ild be brought to the<br>er and in conjunctio<br>Iltant's information. | e attention of | the architect imme | diately. All drawi | ings sh  |
| other consu                      |                                                                                               |                |                    |                    | Sileeta  |