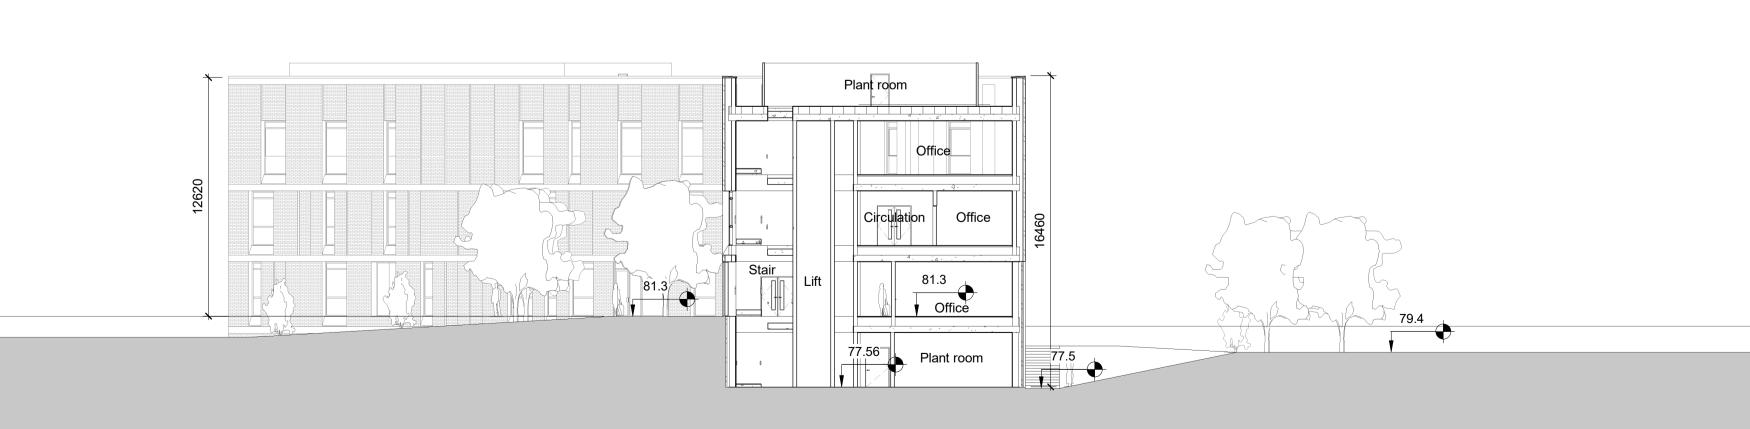

## Long Section B-B 1:200



## **Cross-Section A-A** 1:200



## **Key Plan - Sections** 1:1000

0m 5m Scale Bar 1:200 15m 10m 20m 5m

|                          | or planning a                                                                                 | pproval.       |                   | 01/07/21           | SC                 |
|--------------------------|-----------------------------------------------------------------------------------------------|----------------|-------------------|--------------------|--------------------|
| REV                      |                                                                                               |                |                   | DATE               | BY                 |
| HEA                      | TFORD<br>DQUAR<br>EVELOI