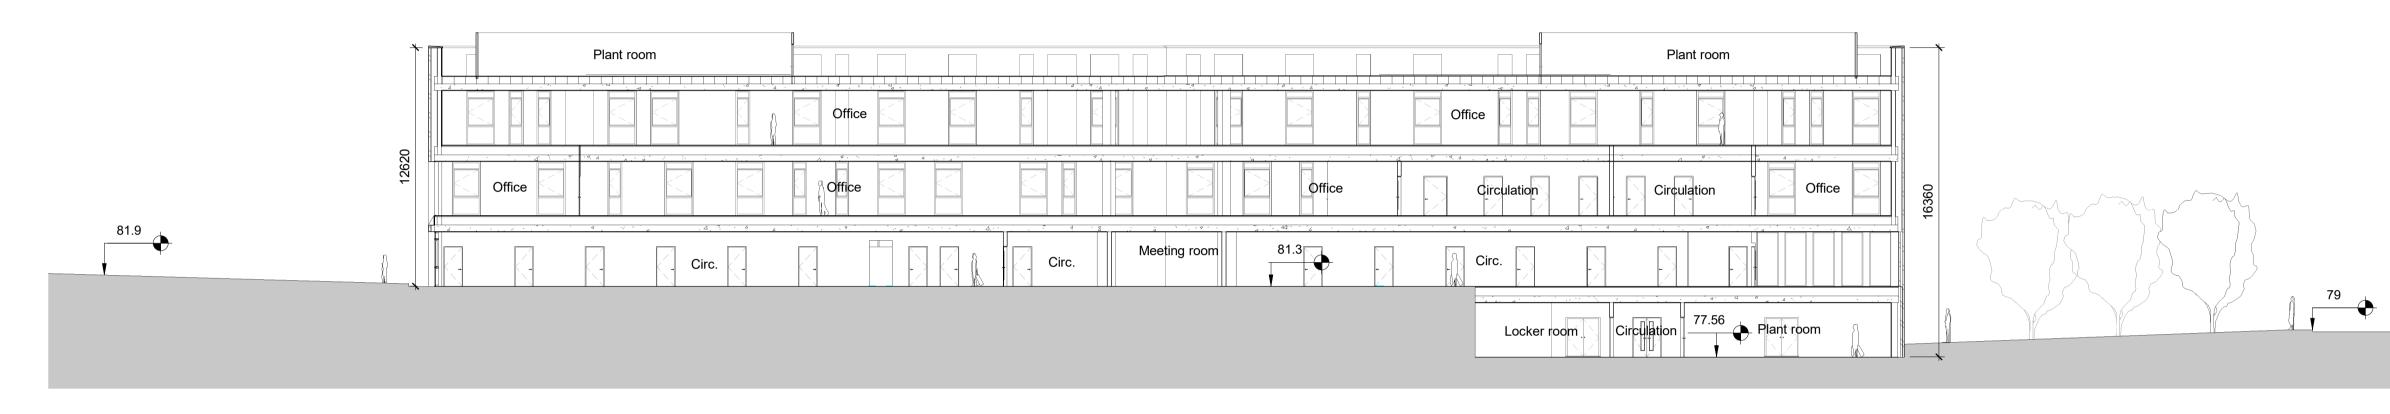

## Long Section B-B 1:200



## **Cross-Section A-A** 1:200



## **Key Plan - Sections** 1:1000

0m 5m Scale Bar 1:200 15m 10m 20m 5m

|                          | or planning a                                                                                 | pproval.       |                   | 01/07/21           | SC                 |
|--------------------------|-----------------------------------------------------------------------------------------------|----------------|-------------------|--------------------|--------------------|
| REV                      |                                                                                               |                |                   | DATE               | BY                 |
| HEA                      | TFORD<br>DQUAR<br>EVE