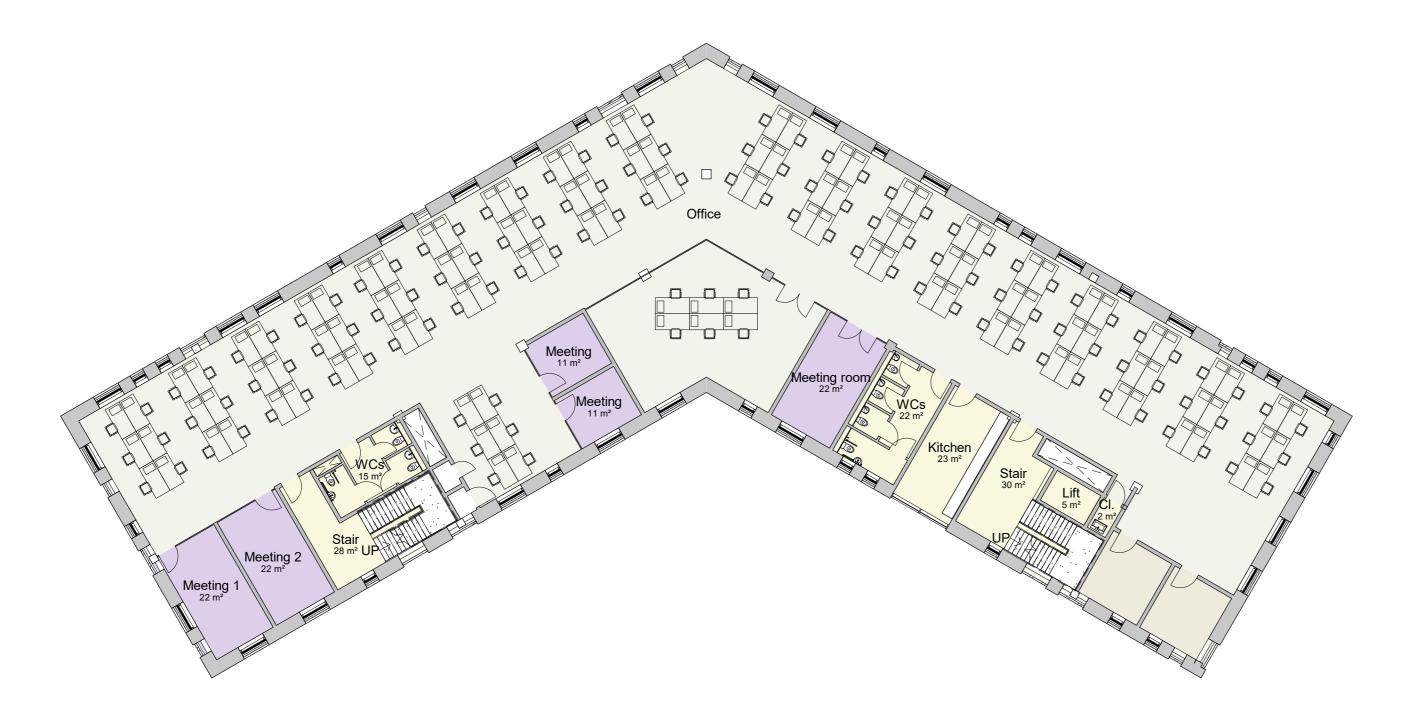

## **Second Floor Plan**

1:200

First Floor Plan

1:200

DATE HERTFORDSHIRE CONSTABULARY, HEADQUARTERS REDEVELOPMENT, **STANBOROUGH** North Decant Building
Proposed First Floor, Second Floor and Roof Plan VGA PROJECT NUMBER 7645 DRAWING REFERENCE HCHQ-VGA-HN-ZZ-DR-AR-00 651 PL01 DRAWN / DATE CHECKED / DATE SCALE SC APR 21 MC APR 21 1:200 PLANNING ISSUE Written dimensions to be taken. Do not scale off the drawings. Any discrepancies written or scaled should be brought to the attention of the architect immediately. All drawings should be read together and in conjunction with relevant related specifications, room data sheets and all other consultant's information. T: +44 (0) 1438 316 331 architects@vincent-gorbing.co.uk vincent-gorbing.co.uk Vincent and Gorbing Limited, Sterling Court Norton Road, Stevenage, Hertfordshire SG1 2JY © Copyright Vincent and Gorbing Limited 2017. A1 ORIGINAL SCALE A1 ORIGINAL SCALE 50mm