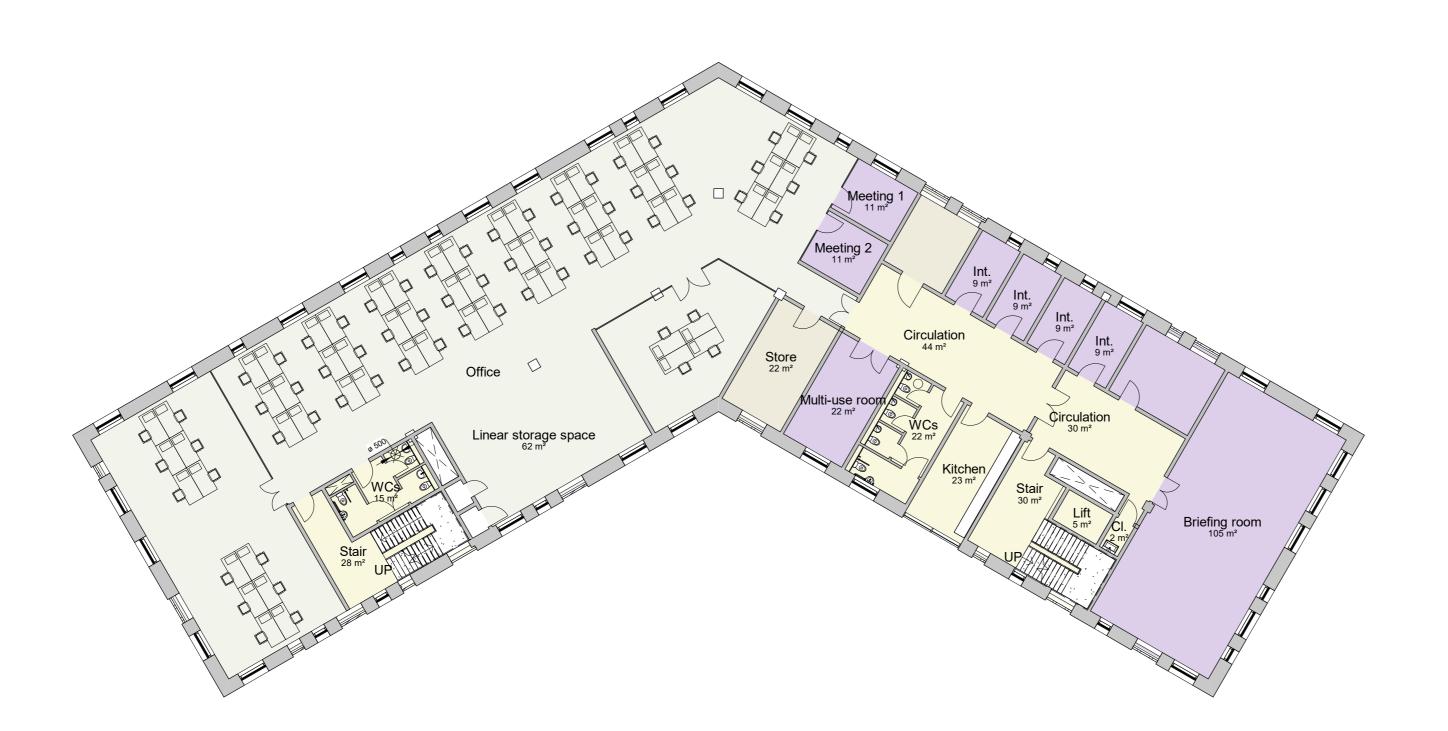

## **Second Floor Plan**

1:200

First Floor Plan

1:200

DATE HERTFORDSHIRE CONSTABULARY, HEADQUARTERS REDEVELOPMENT, **STANBOROUGH** North Decant Building
Proposed First Floor, Second Floor and Roof Plan VGA PROJECT NUMBER 7645 DRAWING REFERENCE HCHQ-VGA-HN-ZZ-DR-AR-00 651 PL01 DRAWN / DATE CHECKED / DATE SCALE SC APR 21 MC APR 21 1:200 PLANNING ISSUE Written dimensions to be taken. Do not scale off the drawings. Any discrepancies written or scaled should be brought to the attention of the architect immediately. All drawings should be read together and in conjunction with relevant related specifications, room data sheets and all other consultant's information. T: +44 (0) 1438 316 331 architects@vincent-gorbing.co.uk vincent-gorbing.co.uk Vincent and Gorbing Limited, Sterling Court Norton Road, Stevenage, Hertfordshire SG1 2JY © Copyright Vincent and Gorbing Limited 2017. A1 ORIGINAL SCALE A1 ORIGINAL SCALE 50mm