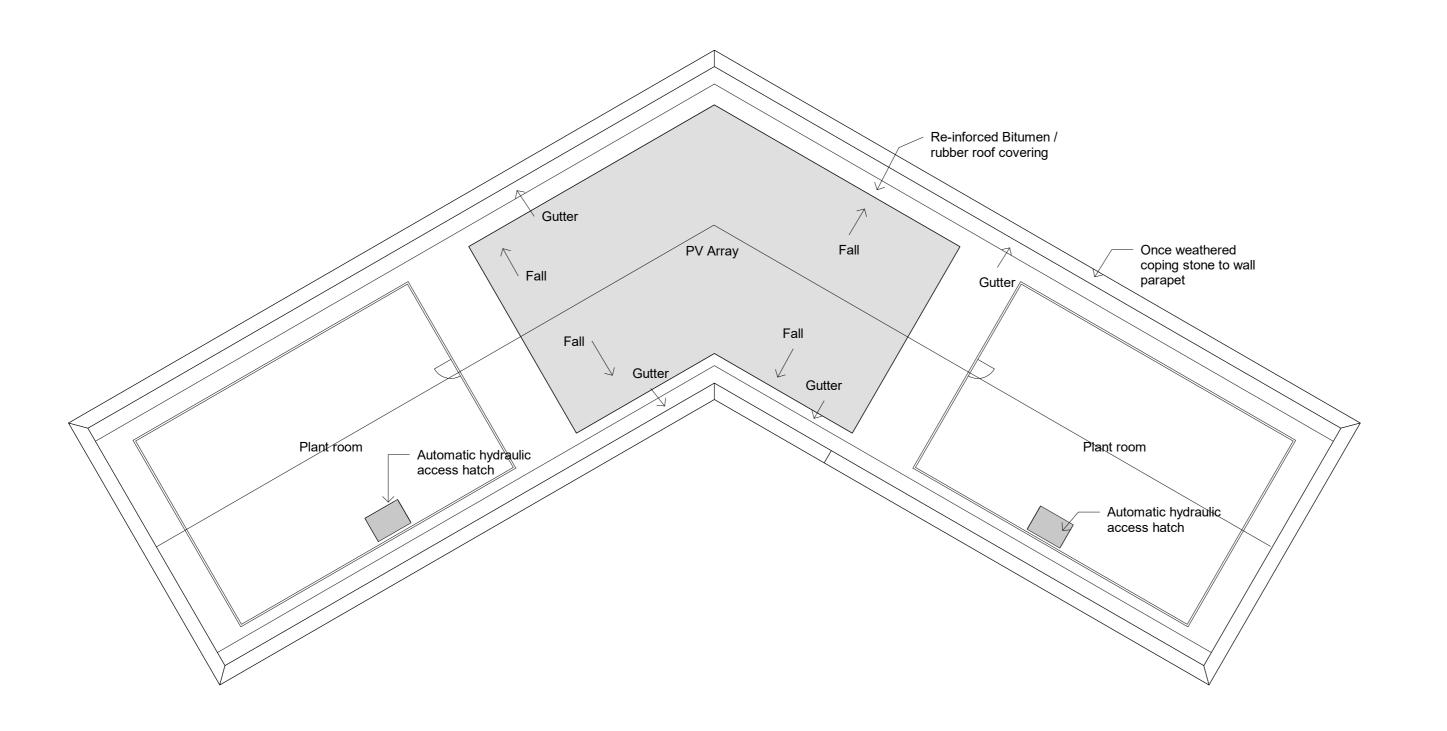

Scale Bar 1:200

Circulation and Welfare Meeting rooms

Office Shared accommodation

10m 15m

## **Roof Plan**

1:200



## **Second Floor Plan**

1:200



First Floor Plan

1:200

DATE HERTFORDSHIRE CONSTABULARY, HEADQUARTERS REDEVELOPMENT, **STANBOROUGH** North Decant Building
Proposed First Floor, Second Floor and Roof Plan VGA PROJECT NUMBER 7645 DRAWING REFERENCE HCHQ-VGA-HN-ZZ-DR-AR-00 651 PL01 DRAWN / DATE CHECKED / DATE SCALE SC APR 21 MC APR 21 1:200 PLANNING ISSUE Written dimensions to be taken. Do not scale off the drawings. Any discrepancies written or scaled should be brought to the attention of the architect immediately. All drawings should be read together and in conjunction with relevant related specifications, room data sheets and all other consultant's information.