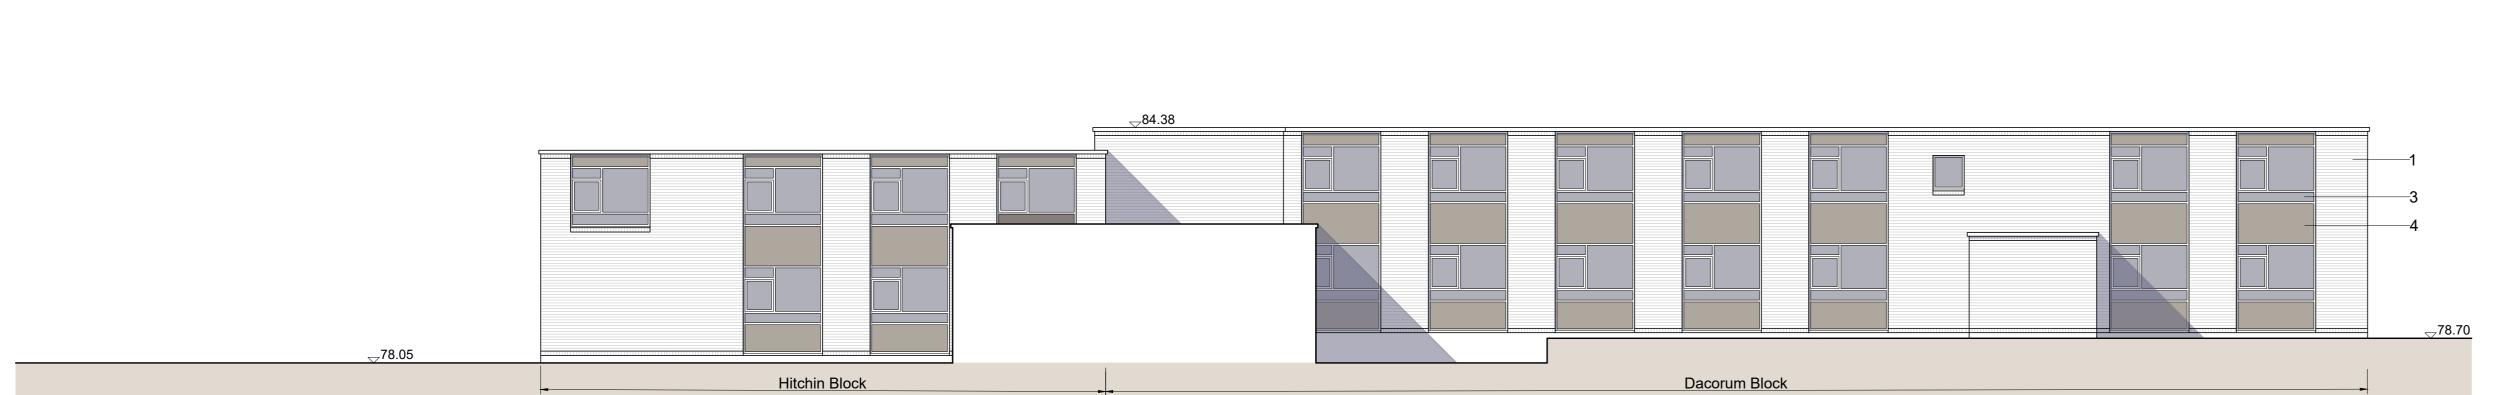

2 Southeast Elevation

3 Northwest Elevation

4 Northwest Elevation

This drawing is based on information and data provided by the Hertfordshire Constabulary

MATERIALS LEGEND

- Facing brickwork. Red/ brown
   Roofing cladding. White
   Glazing
   Spandrel panels. Dark brown
   Spandrel panels. Opaque glass
   Concrete spandrel cladding
   Limestone cladding