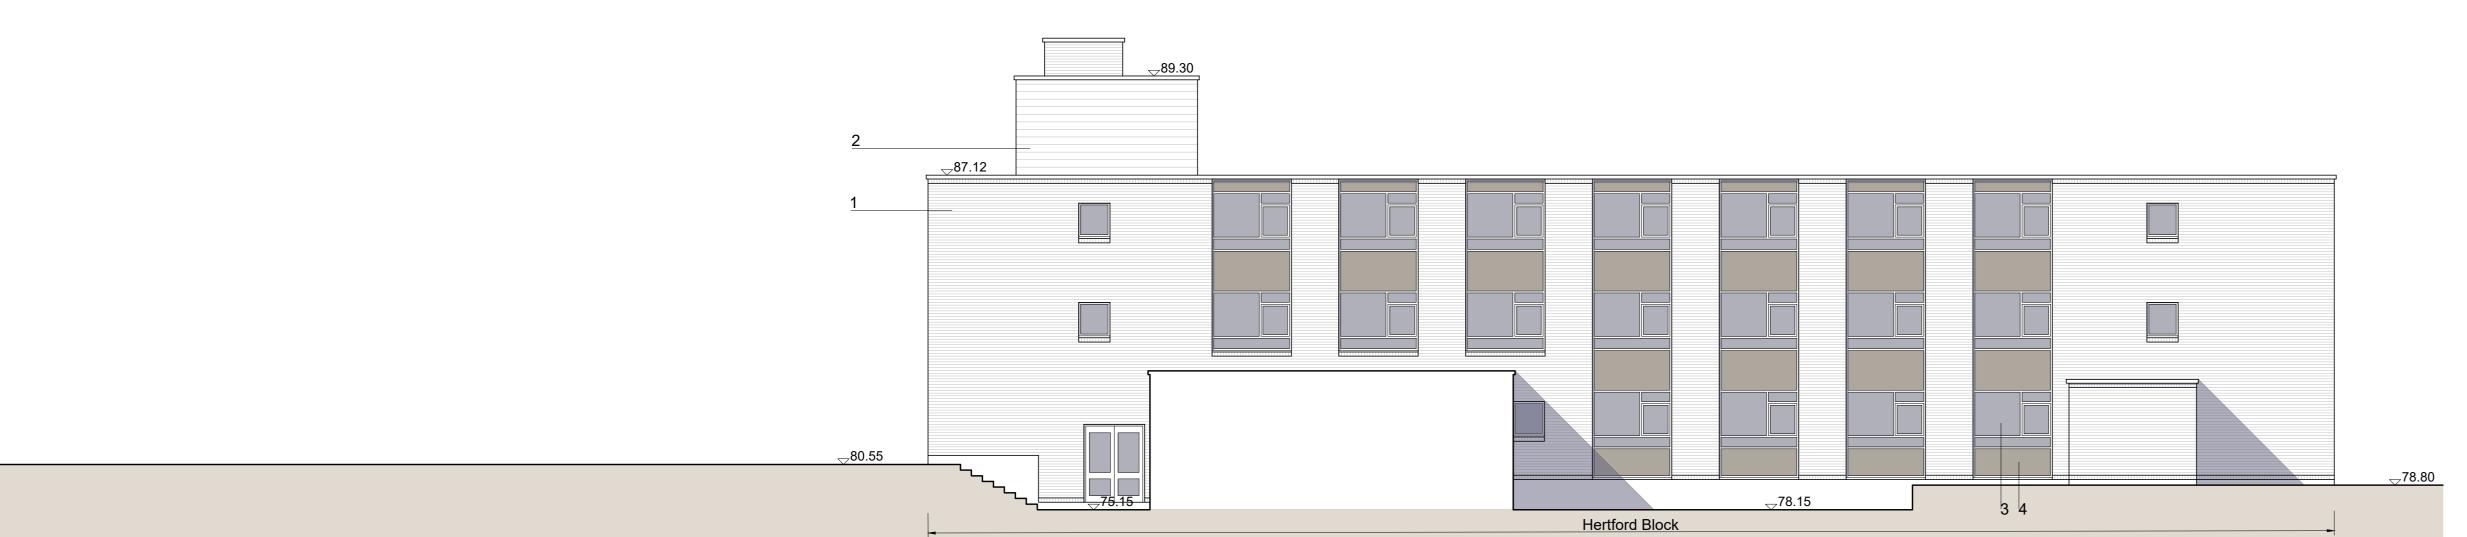

2 Southeast Elevation

3 Northwest Elevation

4 Northwest Elevation

This drawing is based on information and data provided by the Hertfordshire Constabulary

MATERIALS LEGEND

- Facing brickwork. Red/ brown
   Roofing cladding. White
   Glazing
   Spandrel panels. Dark brown
   Spandrel panels. Opaque glass
   Concrete spandrel cladding
   Limestone cladding