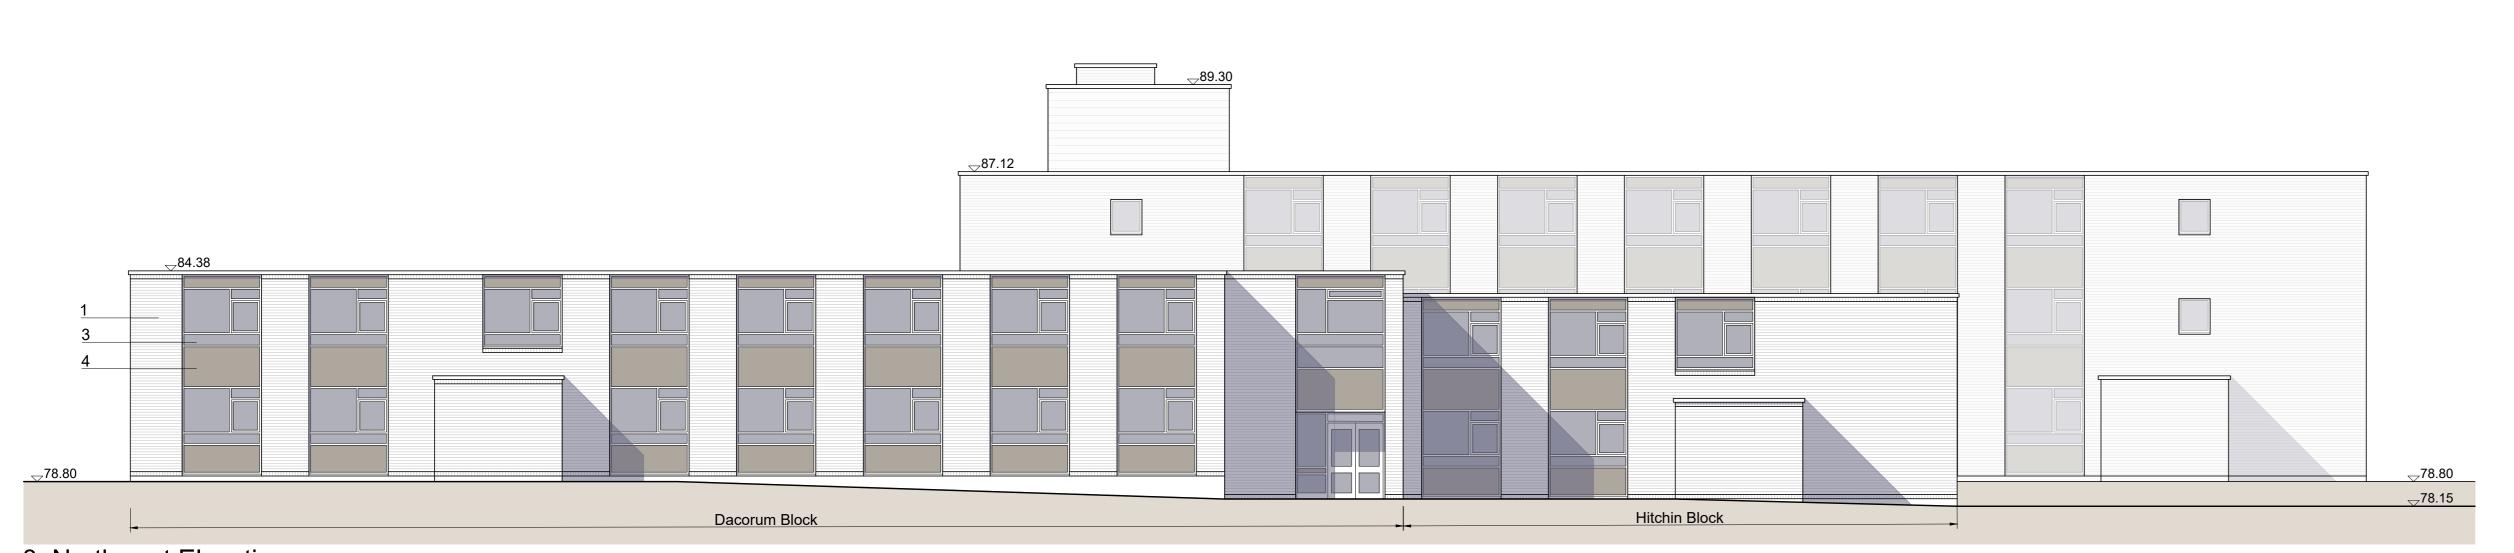

2 Southeast Elevation

3 Northwest Elevation

4 Northwest Elevation

This drawing is based on information and data provided by the Hertfordshire Constabulary

MATERIALS LEGEND

- Facing brickwork. Red/ brown
   Roofing cladding. White
   Glazing
   Spandrel panels. Dark brown
   Spandrel panels. Opaque glass
   Concrete spandrel cladding
   Limestone cladding