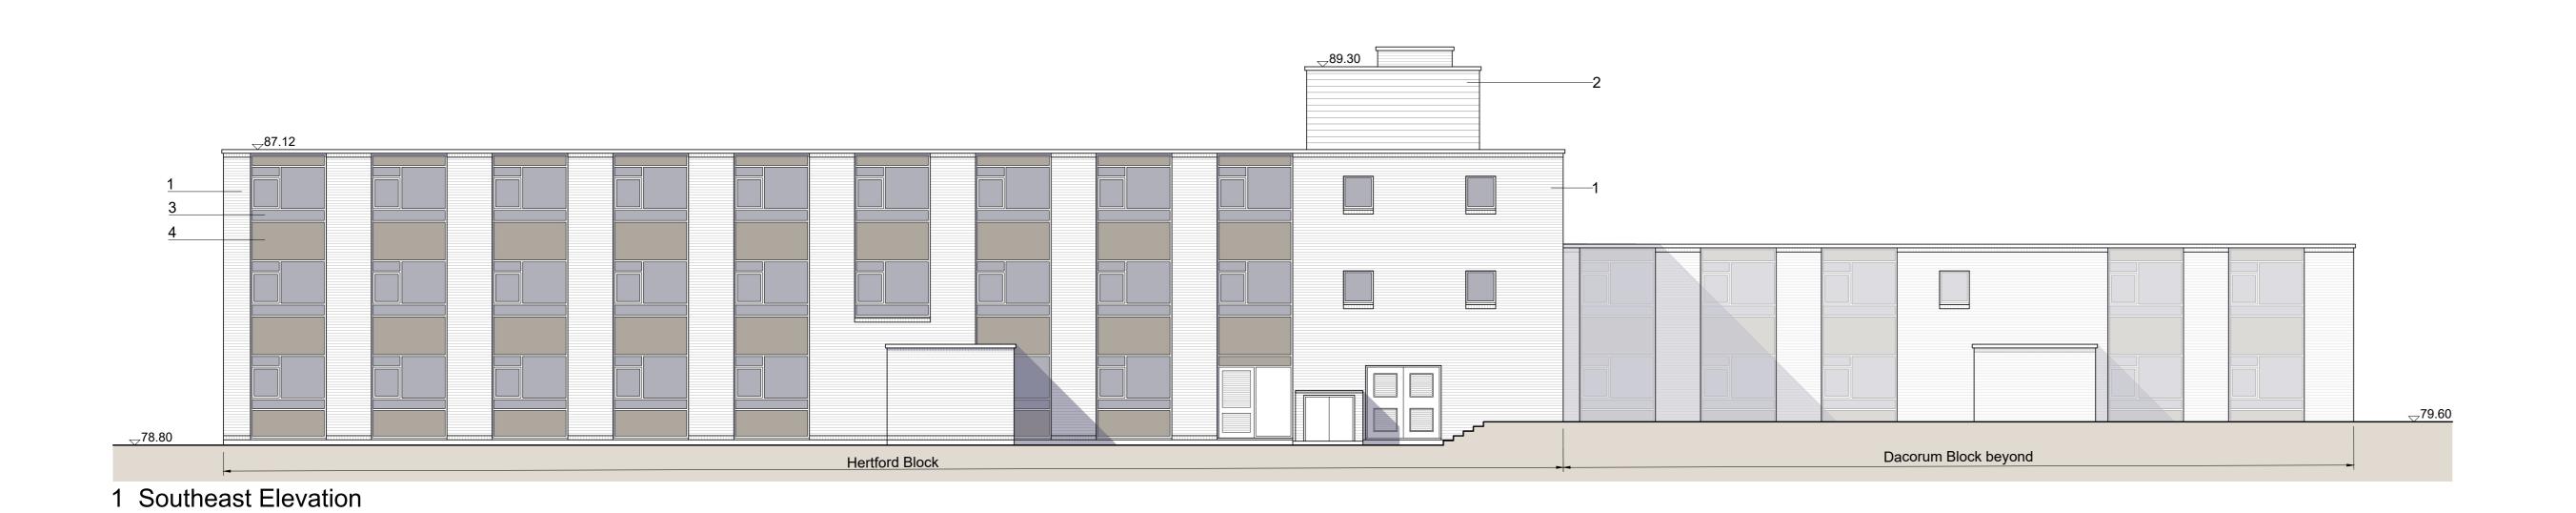

2 Southeast Elevation

3 Northwest Elevation

4 Northwest Elevation

This drawing is based on information and data provided by the Hertfordshire Constabulary

MATERIALS LEGEND

- Facing brickwork. Red/ brown
   Roofing cladding. White
   Glazing
   Spandrel panels. Dark brown
   Spandrel panels. Opaque glass
   Concrete spandrel cladding
   Limestone cladding