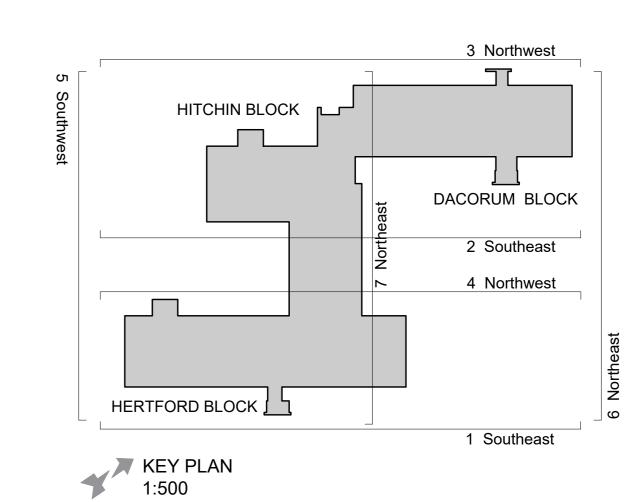

2 Southeast Elevation

3 Northwest Elevation

4 Northwest Elevation

This drawing is based on information and data provided by the Hertfordshire Constabulary

MATERIALS LEGEND

- Facing brickwork. Red/ brown
   Roofing cladding. White
   Glazing
   Spandrel panels. Dark brown
   Spandrel panels. Opaque glass
   Concrete spandrel cladding
   Limestone cladding