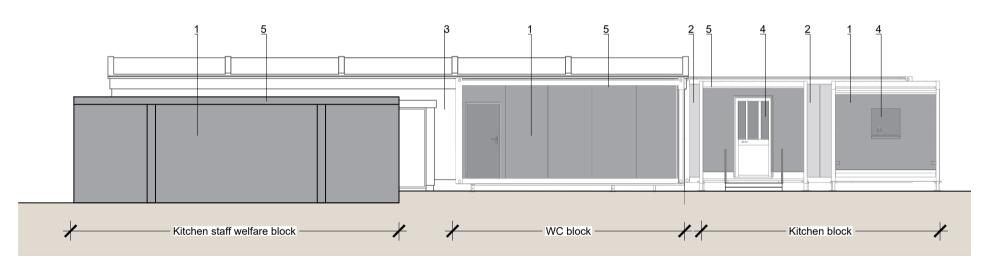

## MATERIALS KEY

WALLS

Plastisol metal coated cladding. Colour: Goosewing grey -Ref:BS 10 A05

Galvanised steel sheet to link corridor. Colour: Traffic grey - Ref: RAL 7042

Existing Odsey. Textured render. Colour: cream

WINDOWS/ DOORS

Plastisol coated metal. Colour: Goosewing grey

ROOF

Flat roof with fascia trims. Colour: Merlin grey

| PL02 | Section 73 planning amendment | 23.09.22 |      | B  |
|------|-------------------------------|----------|------|----|
|      | For planning approval         | 09.07.21 |      | IK |
| REV  | DESCRIPTION                   |          | DATE | ΒY |

## Temporary Kitchen and Canteen Proposed Elevations