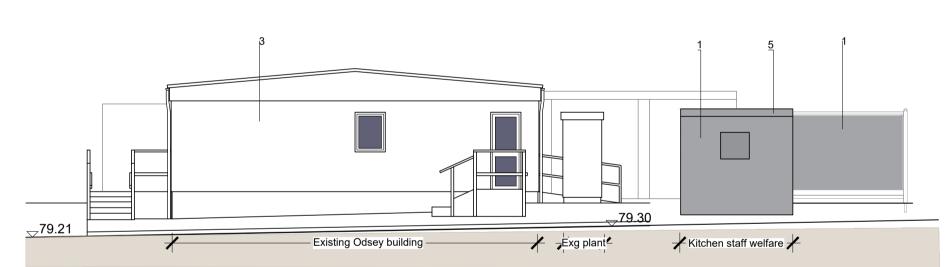

## MATERIALS KEY

WALLS

Plastisol metal coated cladding. Colour: Goosewing grey -Ref:BS 10 A05

Galvanised steel sheet to link corridor. Colour: Traffic grey - Ref: RAL 7042

Existing Odsey. Textured render. Colour: cream

WINDOWS/ DOORS

Plastisol coated metal. Colour: Goosewing grey

ROOF

Flat roof with fascia trims. Colour: Merlin grey

| PL02 | Section 73 planning amendment | 23.09.22 |      | B  |
|------|-------------------------------|----------|------|----|
|      | For planning approval         | 09.07.21 |      | IK |
| REV  | DESCRIPTION                   |          | DATE | ΒY |

## Temporary Kitchen and Canteen Proposed Elevations