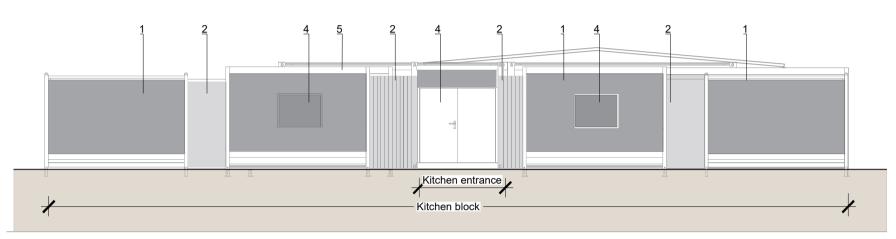

## MATERIALS KEY

WALLS

Plastisol metal coated cladding. Colour: Goosewing grey -Ref:BS 10 A05

Galvanised steel sheet to link corridor. Colour: Traffic grey - Ref: RAL 7042

Existing Odsey. Textured render. Colour: cream

WINDOWS/ DOORS

Plastisol coated metal. Colour: Goosewing grey

ROOF

Flat roof with fascia trims. Colour: Merlin grey

| PL02 | Section 73 planning amendment | 23.09.22 |      | B  |
|------|-------------------------------|----------|------|----|
|      | For planning approval         | 09.07.21 |      | IK |
| REV  | DESCRIPTION                   |          | DATE | ΒY |

## Temporary Kitchen and Canteen Proposed Elevations