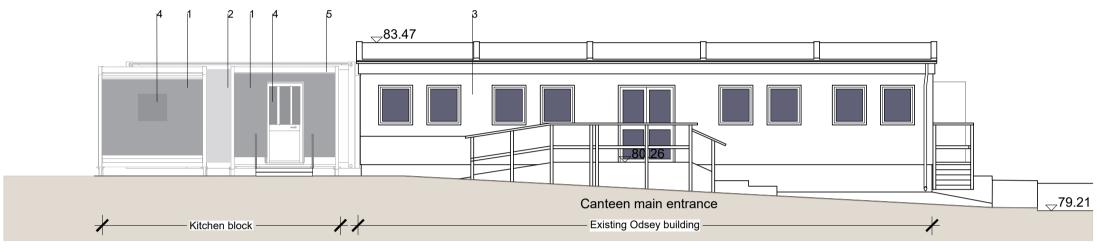

## MATERIALS KEY

WALLS

Plastisol metal coated cladding. Colour: Goosewing grey -Ref:BS 10 A05

Galvanised steel sheet to link corridor. Colour: Traffic grey - Ref: RAL 7042

Existing Odsey. Textured render. Colour: cream

WINDOWS/ DOORS

Plastisol coated metal. Colour: Goosewing grey

ROOF

Flat roof with fascia trims. Colour: Merlin grey

| PL02 | Section 73 planning amendment | 23.09.22 |      | B  |
|------|-------------------------------|----------|------|----|
|      | For planning approval         | 09.07.21 |      | IK |
| REV  | DESCRIPTION                   |          | DATE | ΒY |

## Temporary Kitchen and Canteen Proposed Elevations