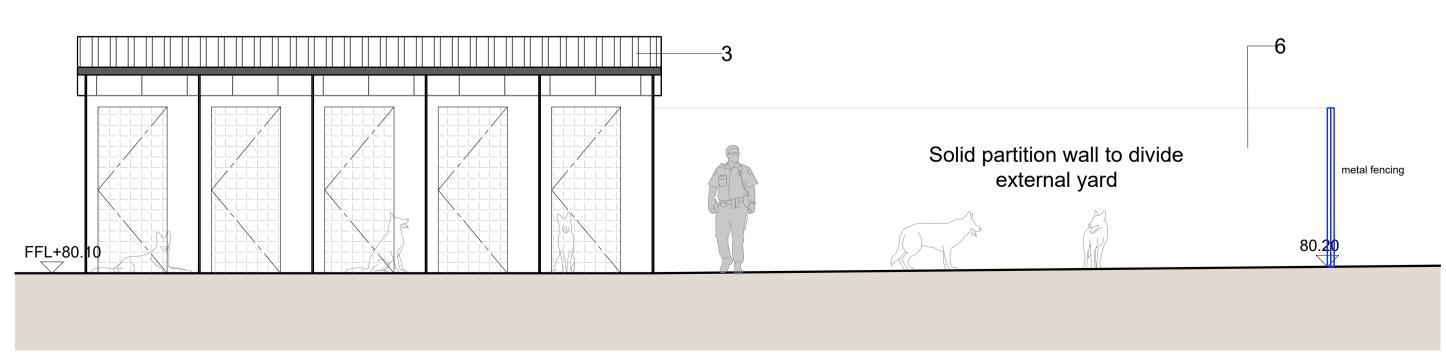

Roof. Timber profiled rafters, insulation and polyester coated metal deck. trapezoidal profile. Colour RAL 6007, Juniper green

External gates and wall panels to the kennels. Galvanised

steelwork

2.1m high fencing to the yard and secure dog areas. Wire mesh to match existing. Colour Green

Solid blockwork wall to divide external yard. 2.1m high. Non-porous finish

SouthEast Elevation

Fencing to external yard 80.10 FFL+<u>80.</u>10

Yard access

SouthWest Elevation

NorthEast Elevation

NorthWest Elevation