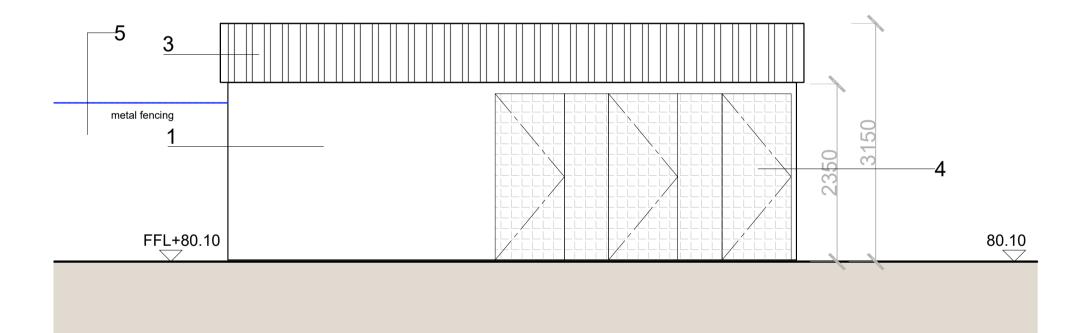

External walls 20mm thick thermal panels. Polyester coated panels. Colour RAL 9010, white. Sealed and jointed with aluminium trim.

External doors 20mm thick thermal panels. White polyester coated panels. RAL 9010. The door panels and frames will be sealed and jointed with aluminium trim. Vision panels where

Roof. Timber profiled rafters, insulation and polyester coated metal deck. trapezoidal profile. Colour RAL 6007, Juniper green

External gates and wall panels to the kennels. Galvanised

steelwork

2.1m high fencing to the yard and secure dog areas. Wire mesh to match existing. Colour Green