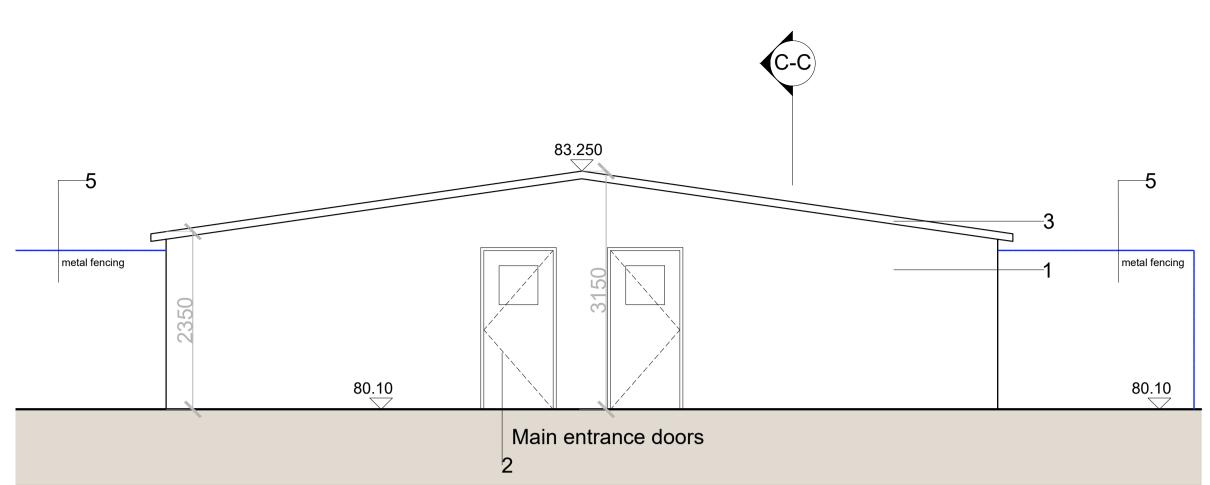

External walls 20mm thick thermal panels. Polyester coated panels. Colour RAL 9010, white. Sealed and jointed with aluminium trim.

External doors 20mm thick thermal panels. White polyester coated panels. RAL 9010. The door panels and frames will be sealed and jointed with aluminium trim. Vision panels where

Roof. Timber profiled rafters, insulation and polyester coated metal deck. trapezoidal profile. Colour RAL 6007, Juniper green

External gates and wall panels to the kennels. Galvanised

steelwork

2.1m high fencing to the yard and secure dog areas. Wire mesh to match existing. Colour Green

Section C-C