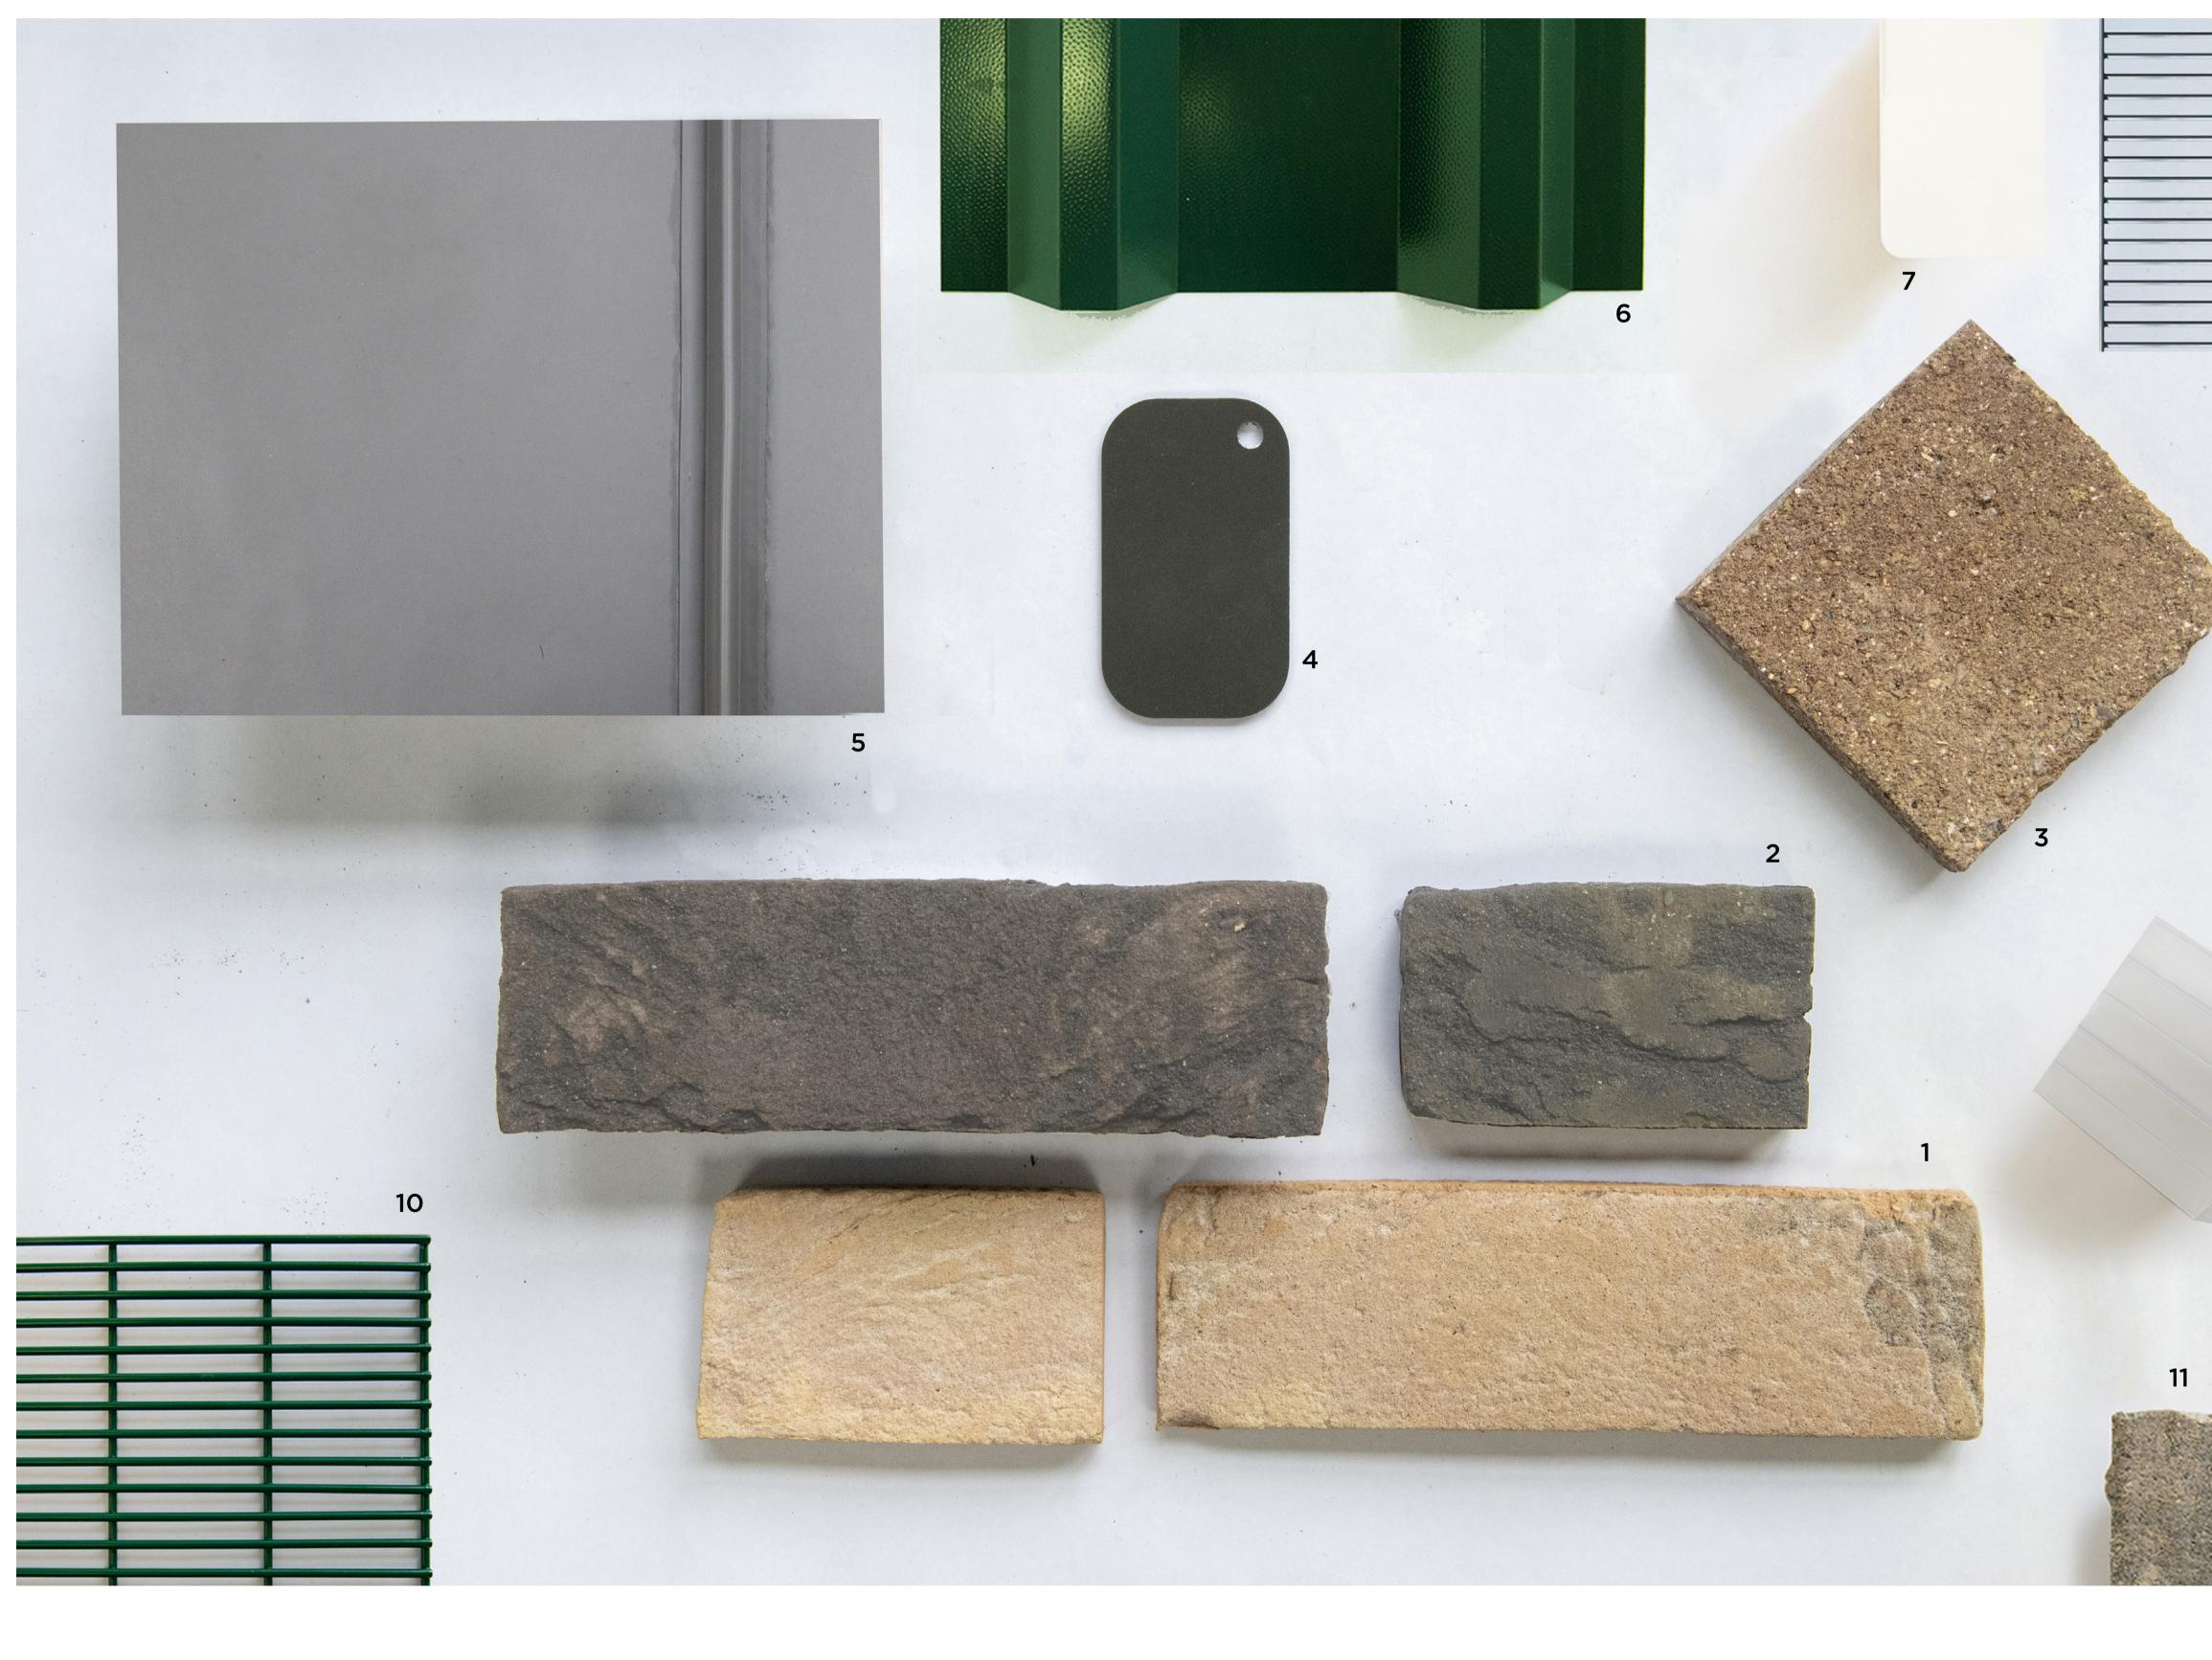

## Key

- 1. Main Brick to all elevations Ivanhoe Cream Original.
- 2. Banded Brick (to top courses to all elevations) - Caprice Mayon Grey.
- 3. Marshalls 'Harvest' Tegula Paving to footpath areas around the building as shown on drawings.
- 4. PPC Aluminium RAL7022 Matt. To Window and door frames. Fascia and soffites. All Rainwater goods and entrance canopy structure.
- 5. Single Ply roof Slate grey with profile detail to the Welfare office.
- 6. Trapezoidal roof profile sheeting to Kennel building - Finish RAL 6007.
- 7. Wall and door panels to Kennel building - 20mm thick thermal panels. Colour: RAL 9010.
- 8. Galvanised Steel Mesh to Kennel doors.
- 9. Polycarbonate roof sheet to entrance canopy.
- 10.PPC Coated steel to external fencing and gates. Colour: Green RAL 6005.
- 11. Tamped Concrete slab to Dog run area as indicated on drawings.