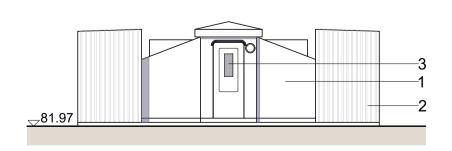

1 Southeast Elevation

2 Northeast Elevation

3 Northwest Elevation

4 Southwest Elevation

This drawing is based on information and data provided by the Hertfordshire Constabulary

DOG UNIT GIFA

3 Northwest

1 Southeast

## MATERIALS LEGEND

- 1. Rendered blockwork
- 2. Corrugated plastic cladding
- 3. Glazing
- Metal mesh
- 5. Open weld mesh fencing

PL01 For planning approval 09.07.21 CB REV DESCRIPTION DATE BY

HERTFORDSHIRE CONSTABULARY, HEADQUARTERS REDEVELOPMENT, **STANBOROUGH** 