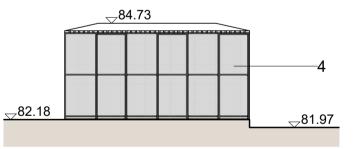

## MATERIALS LEGEND

- 1. Rendered blockwork
- 2. Corrugated plastic cladding
- 3. Glazing
- Metal mesh
- 5. Open weld mesh fencing

PL01 For planning approval 09.07.21 CB REV DESCRIPTION DATE BY

HERTFORDSHIRE CONSTABULARY, HEADQUARTERS REDEVELOPMENT, **STANBOROUGH** 