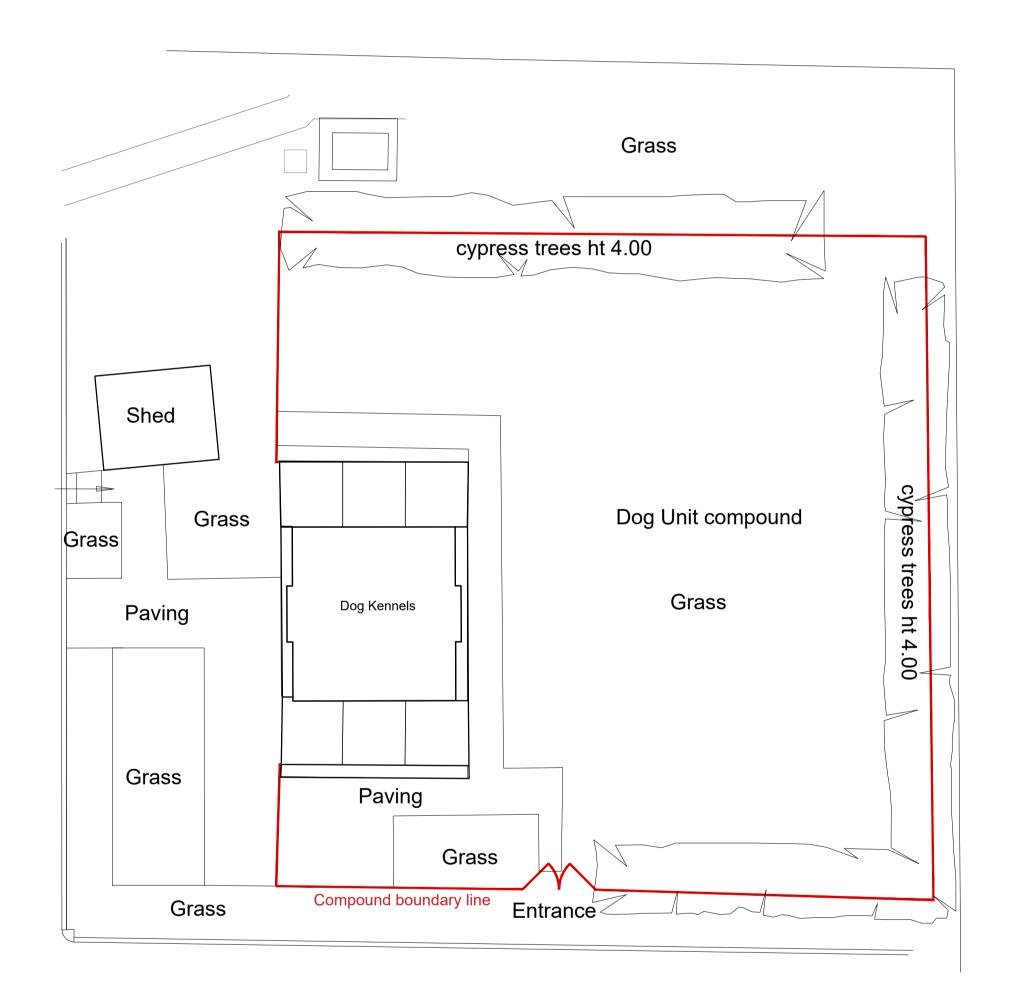

KEY PLAN 1:500

Ground: 40m²

TOTAL: 40m<sup>2\*</sup>

\* Not included in existing built floor area.