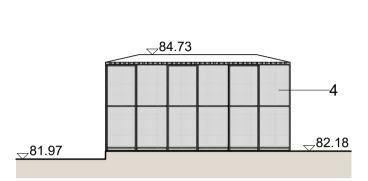

## MATERIALS LEGEND

- 1. Rendered blockwork
- 2. Corrugated plastic cladding
- 3. Glazing
- Metal mesh
- 5. Open weld mesh fencing

PL01 For planning approval 09.07.21 CB REV DESCRIPTION DATE BY

HERTFORDSHIRE CONSTABULARY, HEADQUARTERS REDEVELOPMENT, **STANBOROUGH** 