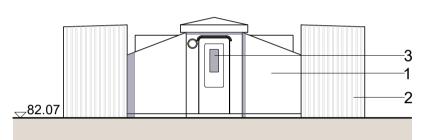

## MATERIALS LEGEND

- 1. Rendered blockwork
- 2. Corrugated plastic cladding
- 3. Glazing
- Metal mesh
- 5. Open weld mesh fencing

PL01 For planning approval 09.07.21 CB REV DESCRIPTION DATE BY

HERTFORDSHIRE CONSTABULARY, HEADQUARTERS REDEVELOPMENT, **STANBOROUGH** 