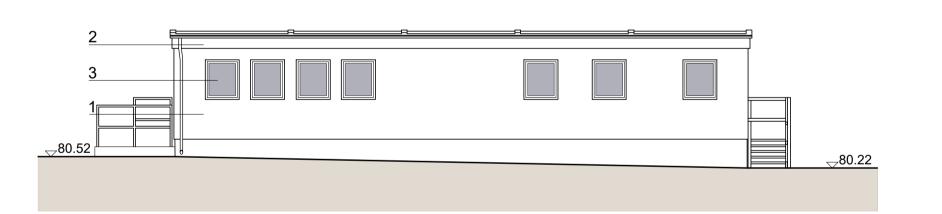

## 2 Northwest Elevation

#### MATERIALS LEGEND

- 1. Textured render
- 2. Timber fascia
- 3. Glazing

00 - Ground Floor

PL01 For planning approval 09.07.21 CB

REV DESCRIPTION DATE BY