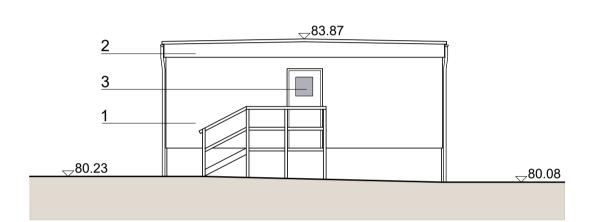

# 1 Southwest Elevation

#### MATERIALS LEGEND

- 1. Textured render
- 2. Timber fascia
- 3. Glazing

00 - Ground Floor

PL01 For planning approval 09.07.21 CB

REV DESCRIPTION DATE BY