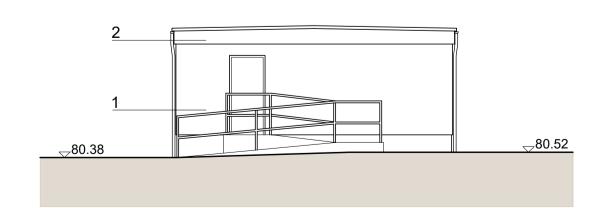

## 3 Northeast Elevation

4 Southeast Elevation

ALBAN BLOCK GIFA

Ground: 106m² **TOTAL:** 106m²

1 Southwest

KEY PLAN 1:500

#### MATERIALS LEGEND

- 1. Textured render
- 2. Timber fascia
- 3. Glazing

00 - Ground Floor

PL01 For planning approval 09.07.21 CB

REV DESCRIPTION DATE BY