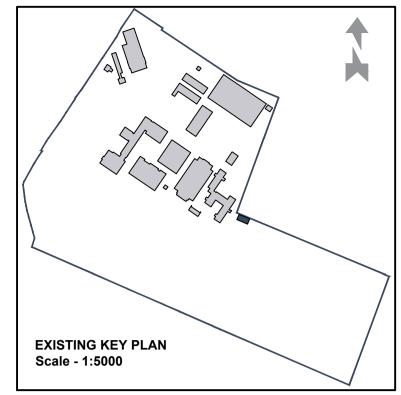

## 3 Northeast Elevation

4 Southeast Elevation

ALBAN BLOCK GIFA

Ground: 106m² **TOTAL:** 106m²

1 Southwest

KEY PLAN 1:500