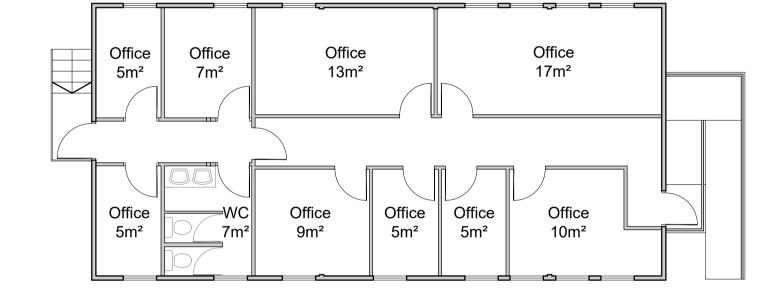

## 3 Northeast Elevation

4 Southeast Elevation

ALBAN BLOCK GIFA

Ground: 106m² **TOTAL:** 106m²

1 Southwest

KEY PLAN 1:500