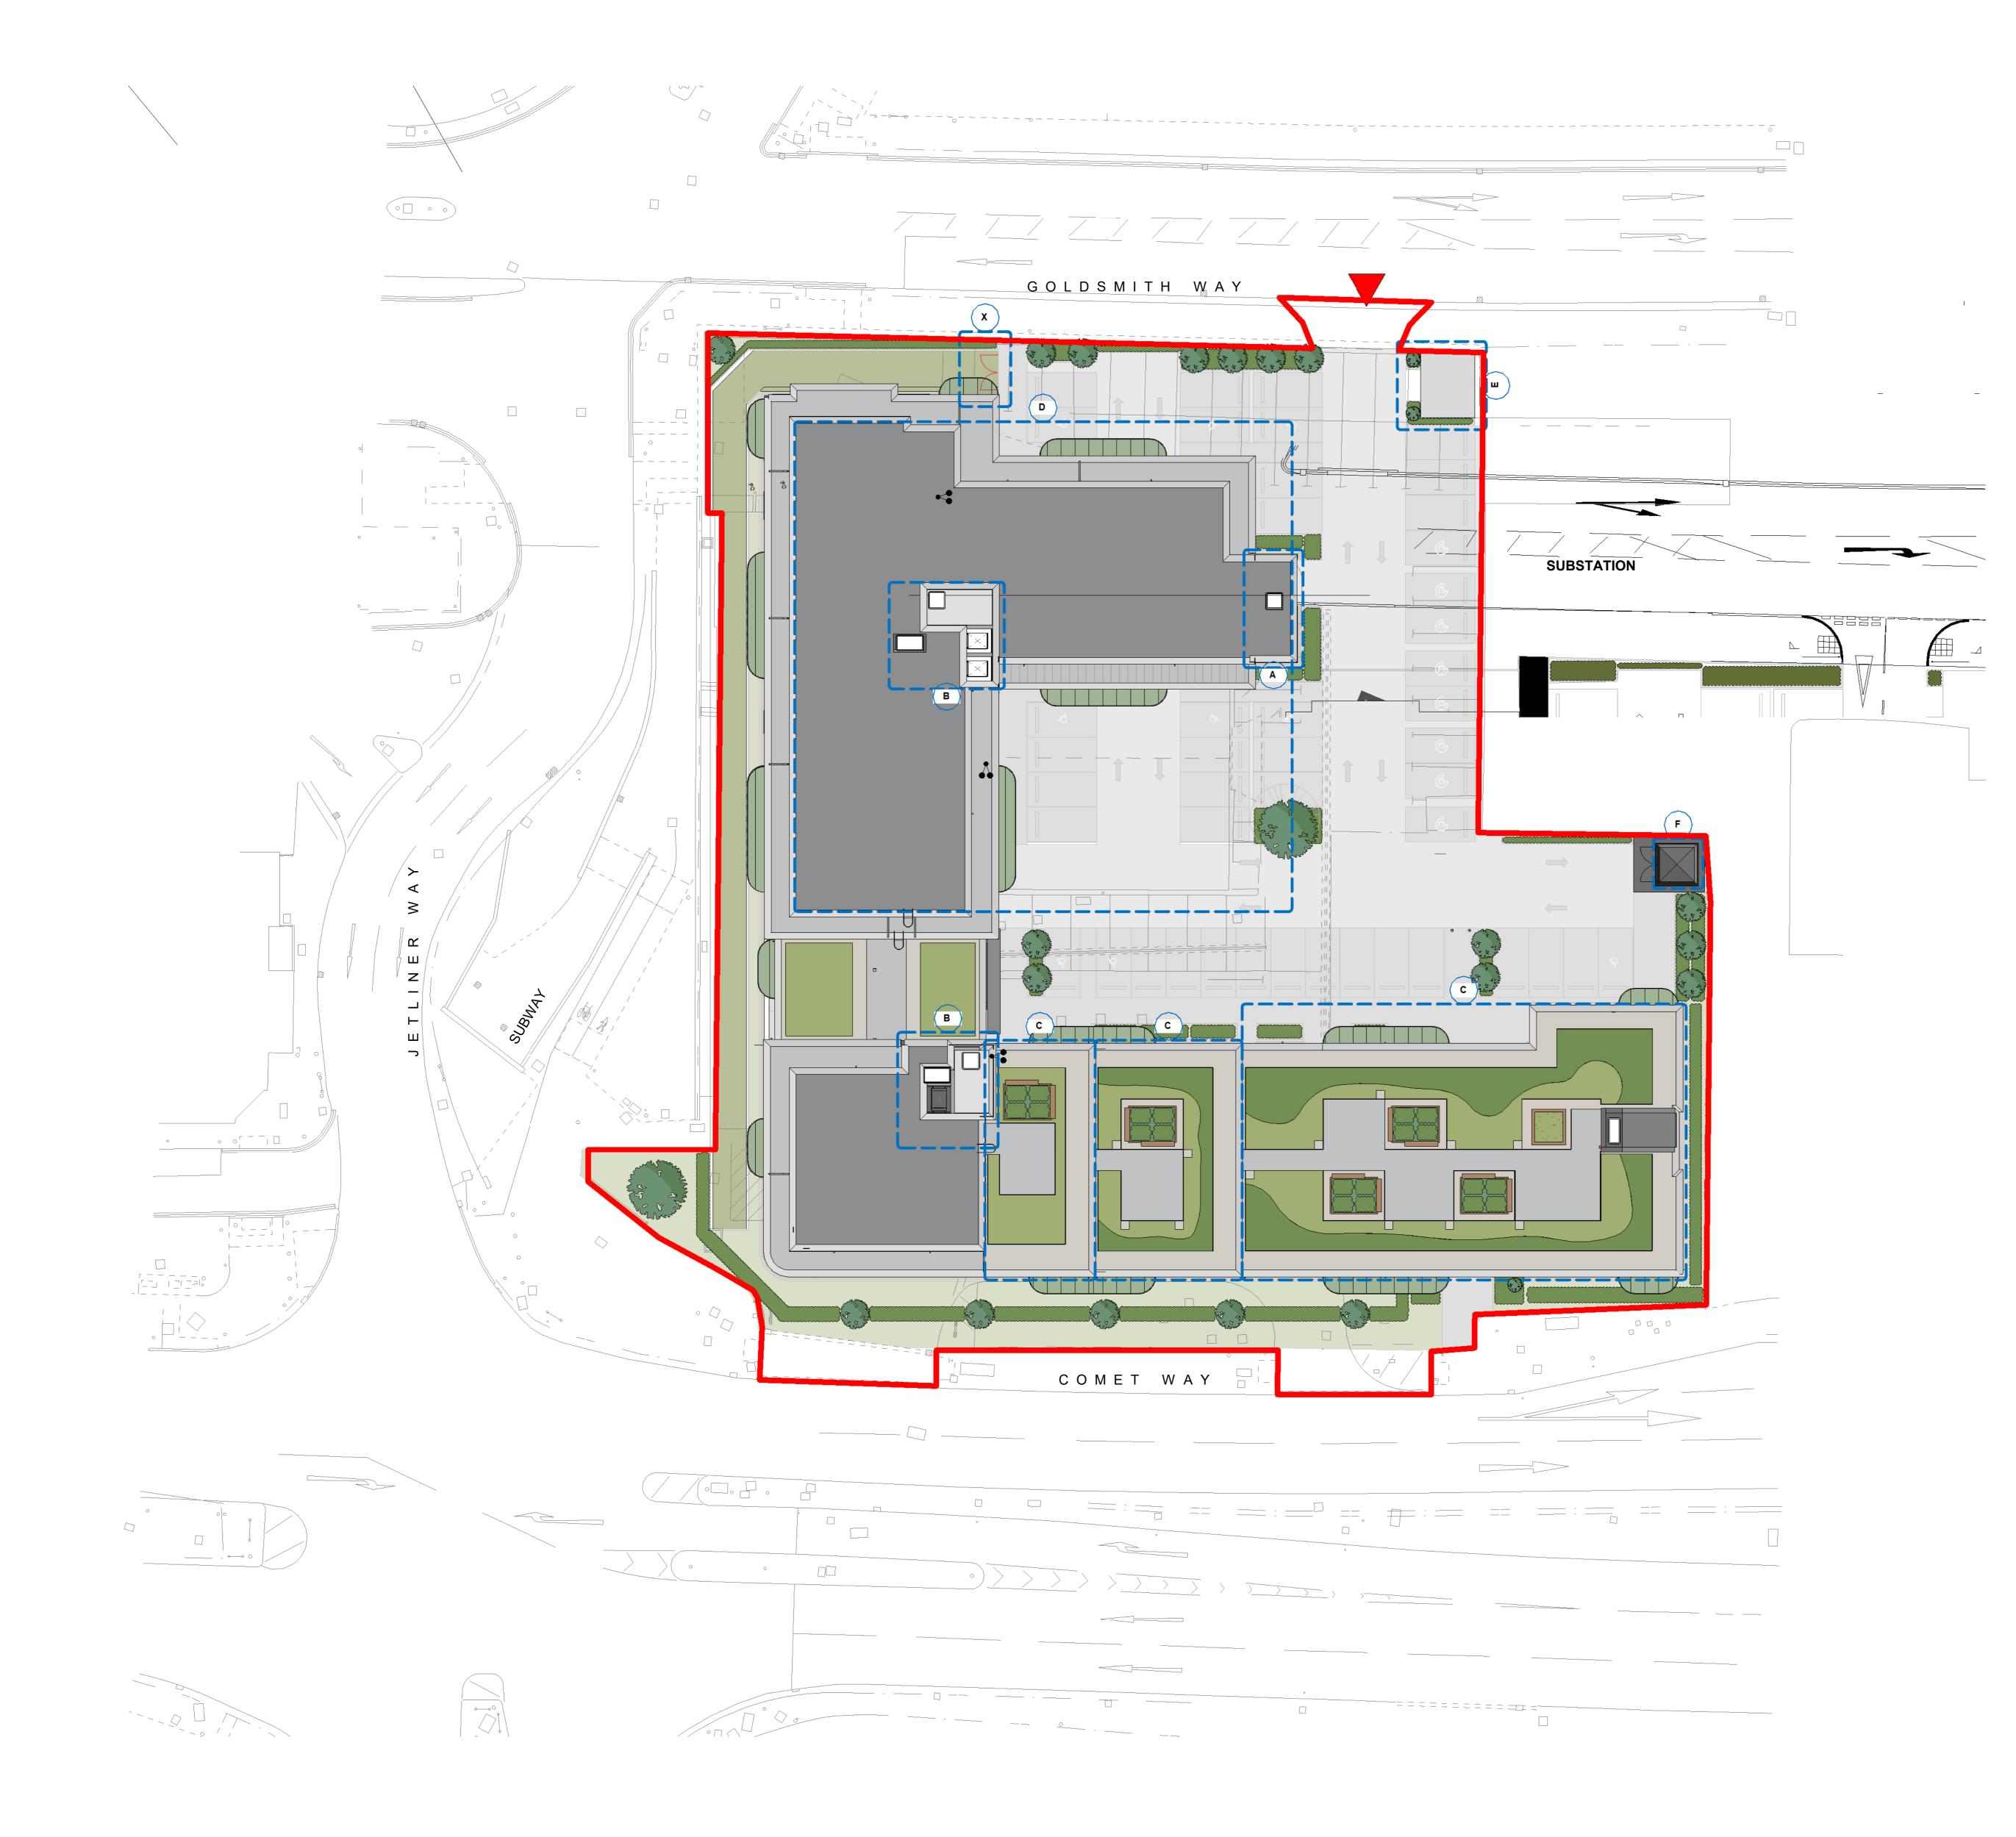

X Private path on western site boundary

For Façade maintenance MEWP access.

Callout defines portions of the building in plan and elevation that have

0m 4m 8m 12m 16m

SCALE 1:200 @ A1

necessary amendments from the original approved drawings.

## Unit 8 Carnival Park, Carnival Close, Basildon SS14 3WN RVT ARCHITECT

Chartered Practice

@ A0 R03

4a Old Lodge Lane,
Purley, CR8 4DE.

T +44 203 740 2130
E: info@rvtarchitects.com
W: rvtarchitects.com

Project Name & Address

CONVEYANCE

VOLKSWAGEN HATFIELD

COMET WAY, HATFIELD, AL10 9TF

Building Type

01 of 01 1:200

Building Type

RESIDENTIAL DEVELOPMENT

Drawing Title

AMENDED SITE PLAN- ROOF

Drawn By F.P Date 03.10.2022

Checked By F.J Date 13.10.2022

Approved By B.R Date 14.10.2022

Drawing Number

HAT-RDB-XX-ST-DR-A-NMA-0002

Sheet No. Scale Orig. Sheet Size Rev.