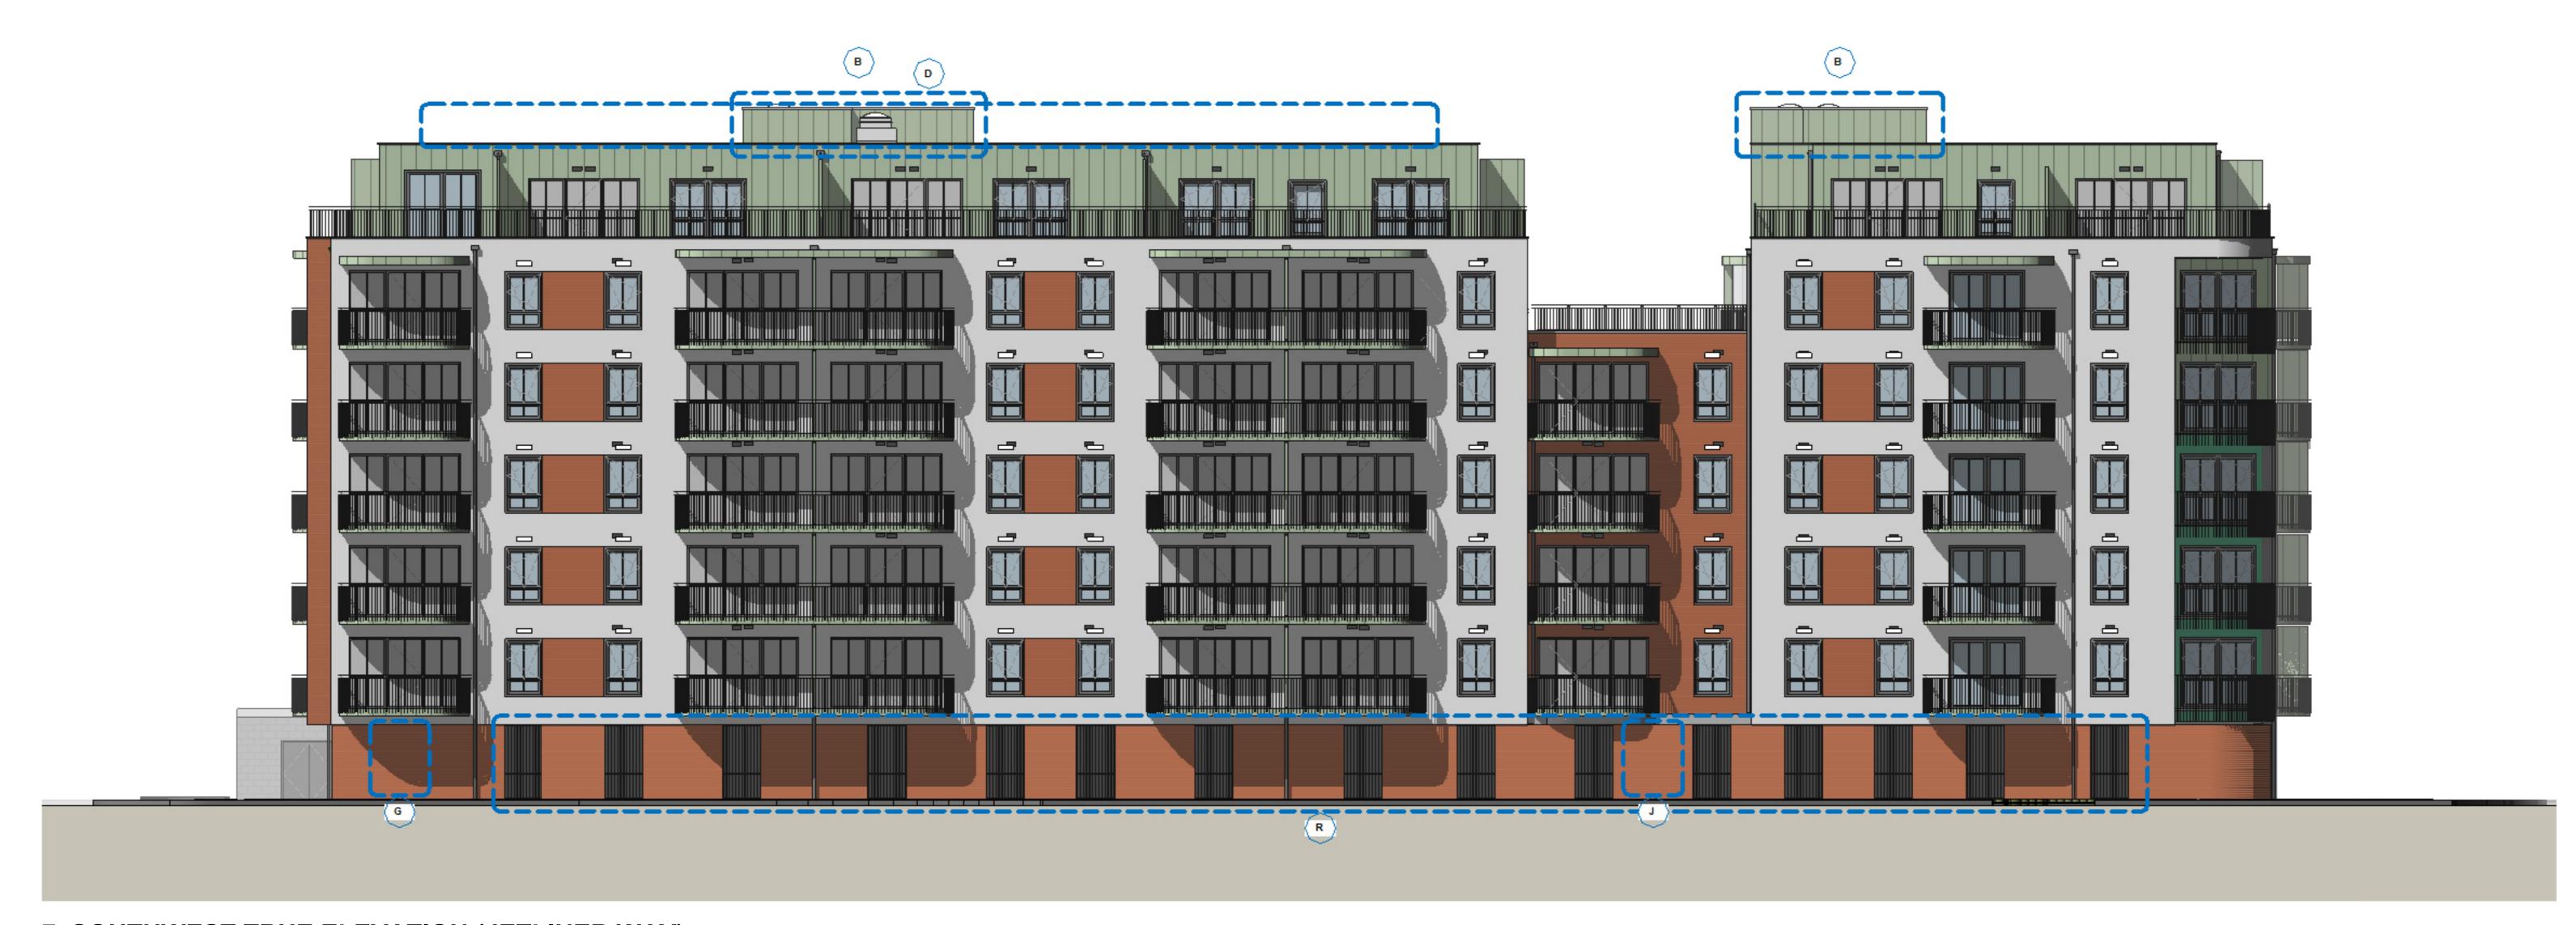

7. SOUTHWEST TRUE ELEVATION (JETLINER WAY)
1: 100

## MATERIALS:

A. Proprietary Insulated Brick Façade-Clay Brick Slips Red B. Proprietary Zinc style Aluminium Cladding- To match RAL 6019 Pastel Green
 C. Bespoke Aluminium Flats Metal Balustrades- RAL9007 PPC Grey D. Proprietary Rendered facing walls- RAL 9010 Pure White E. Proprietary Rendered facing walls- RAL 6019 Pastel Green F. Proprietary Triple-glazed external window/door system- RAL 9007 PPC Grey
G. Bespoke Aluminium Flats Metal screens- RAL 9007 PPC Grey

| 0m | 2m | 4m | 6m | 8m | 10m |
|----|----|----|----|----|-----|
|    |    |    |    |    |     |

SCALE 1:100 @ A1

Date 13.10.2022 Checked By F.J Approved By R.V Date 14.10.2022 Drawing Number HAT-RDB-XX-EL-DR-A-NMA-0403