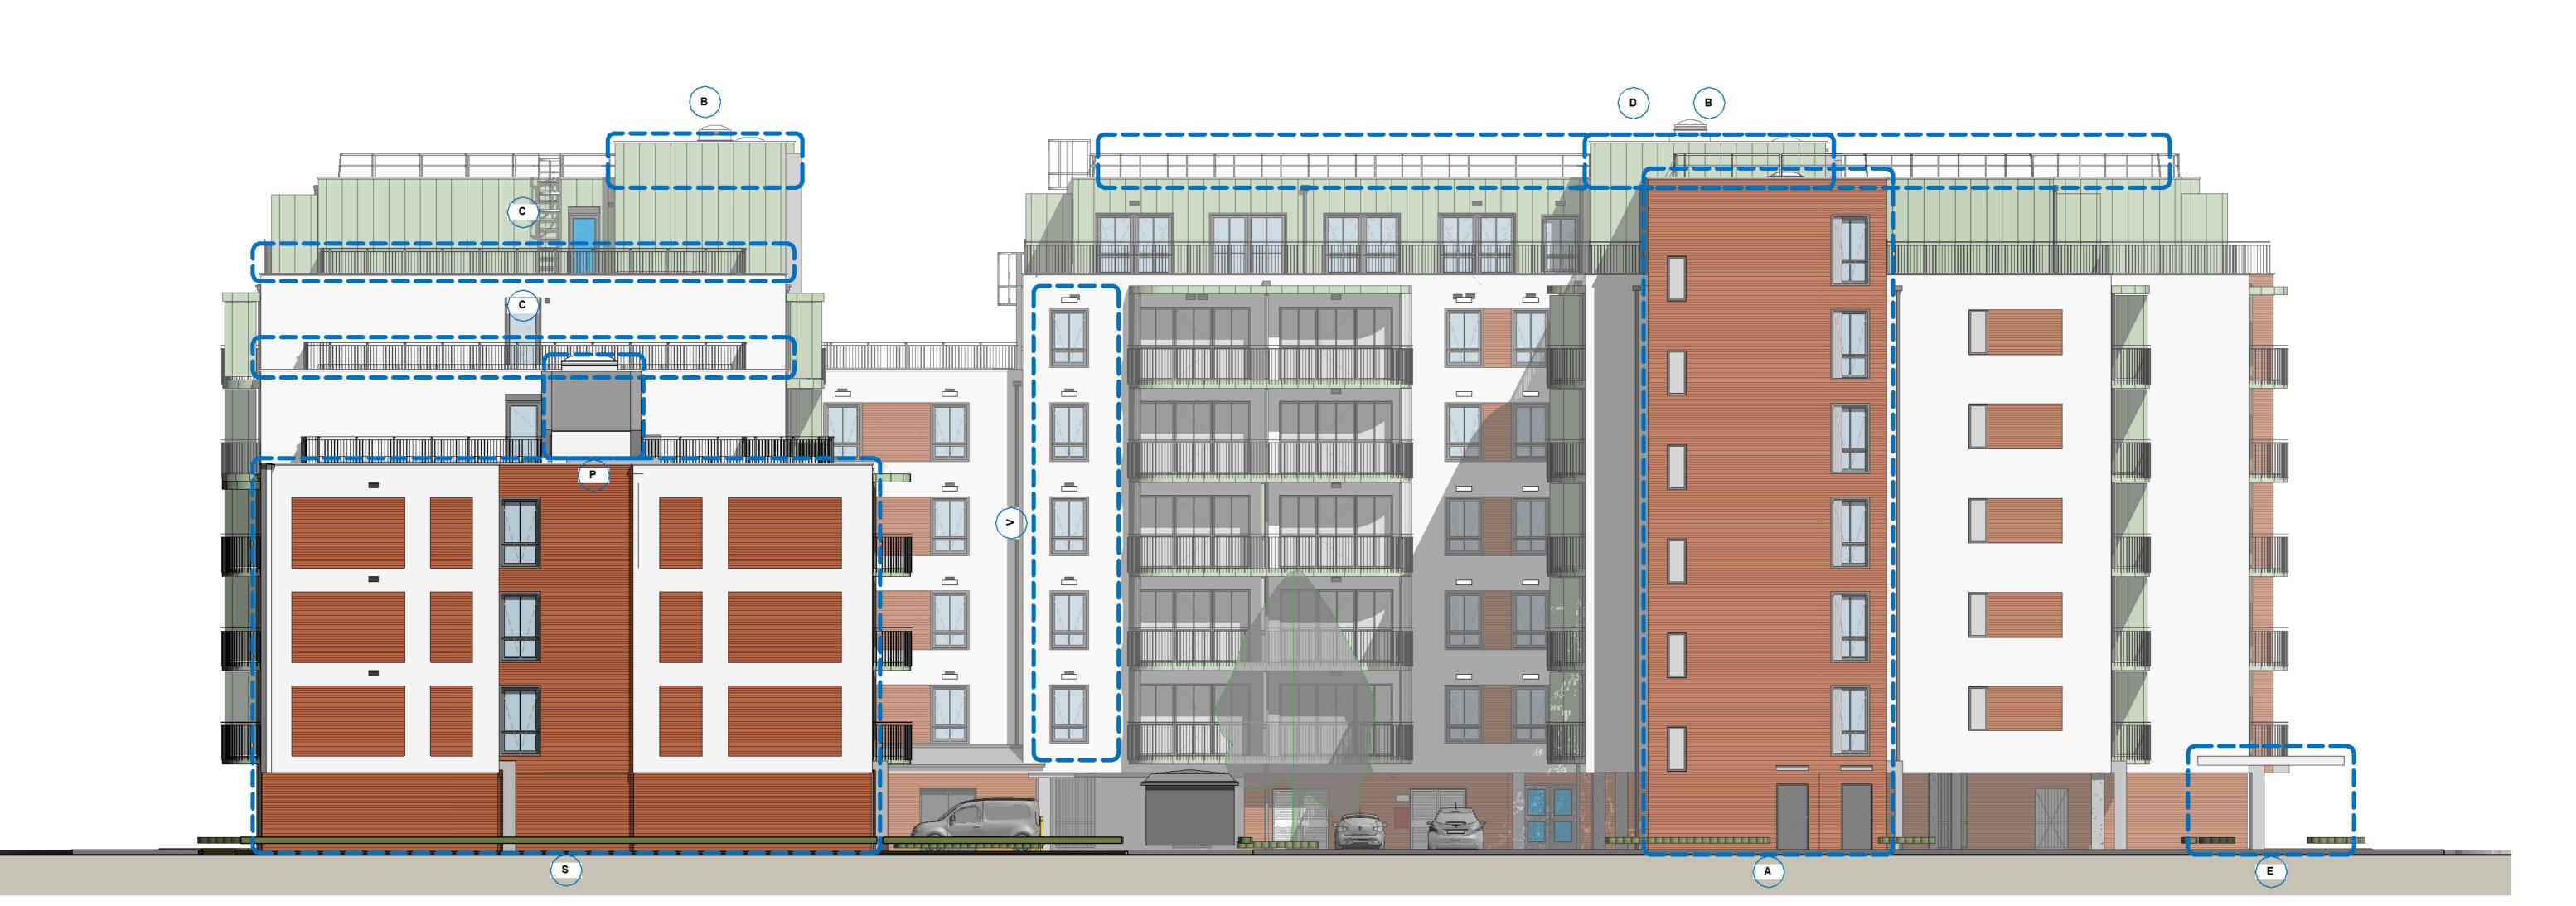

6. NORTHEAST SECTIONAL ELEVATION

## **MATERIALS:**

A. Proprietary Insulated Brick Façade-Clay Brick Slips Red B. Proprietary Zinc style Aluminium Cladding- To match RAL 6019 Pastel Green C. Bespoke Aluminium Flats Metal Balustrades- RAL9007 PPC Grey D. Proprietary Rendered facing walls- RAL 9010 Pure White E. Proprietary Rendered facing walls- RAL 6019 Pastel Green F. Proprietary Triple-glazed external window/door system- RAL 9007 PPC Grey
G. Bespoke Aluminium Flats Metal screens- RAL 9007 PPC Grey

0m 2m 4m 6m 8m SCALE 1:100 @ A1

 R03
 08.02.24
 REVISED FOR NMA APPLICATION

 R02
 09.08.23
 NMA APPLICATION

 R01
 24/08/22
 ISSUED FOR COMMENT