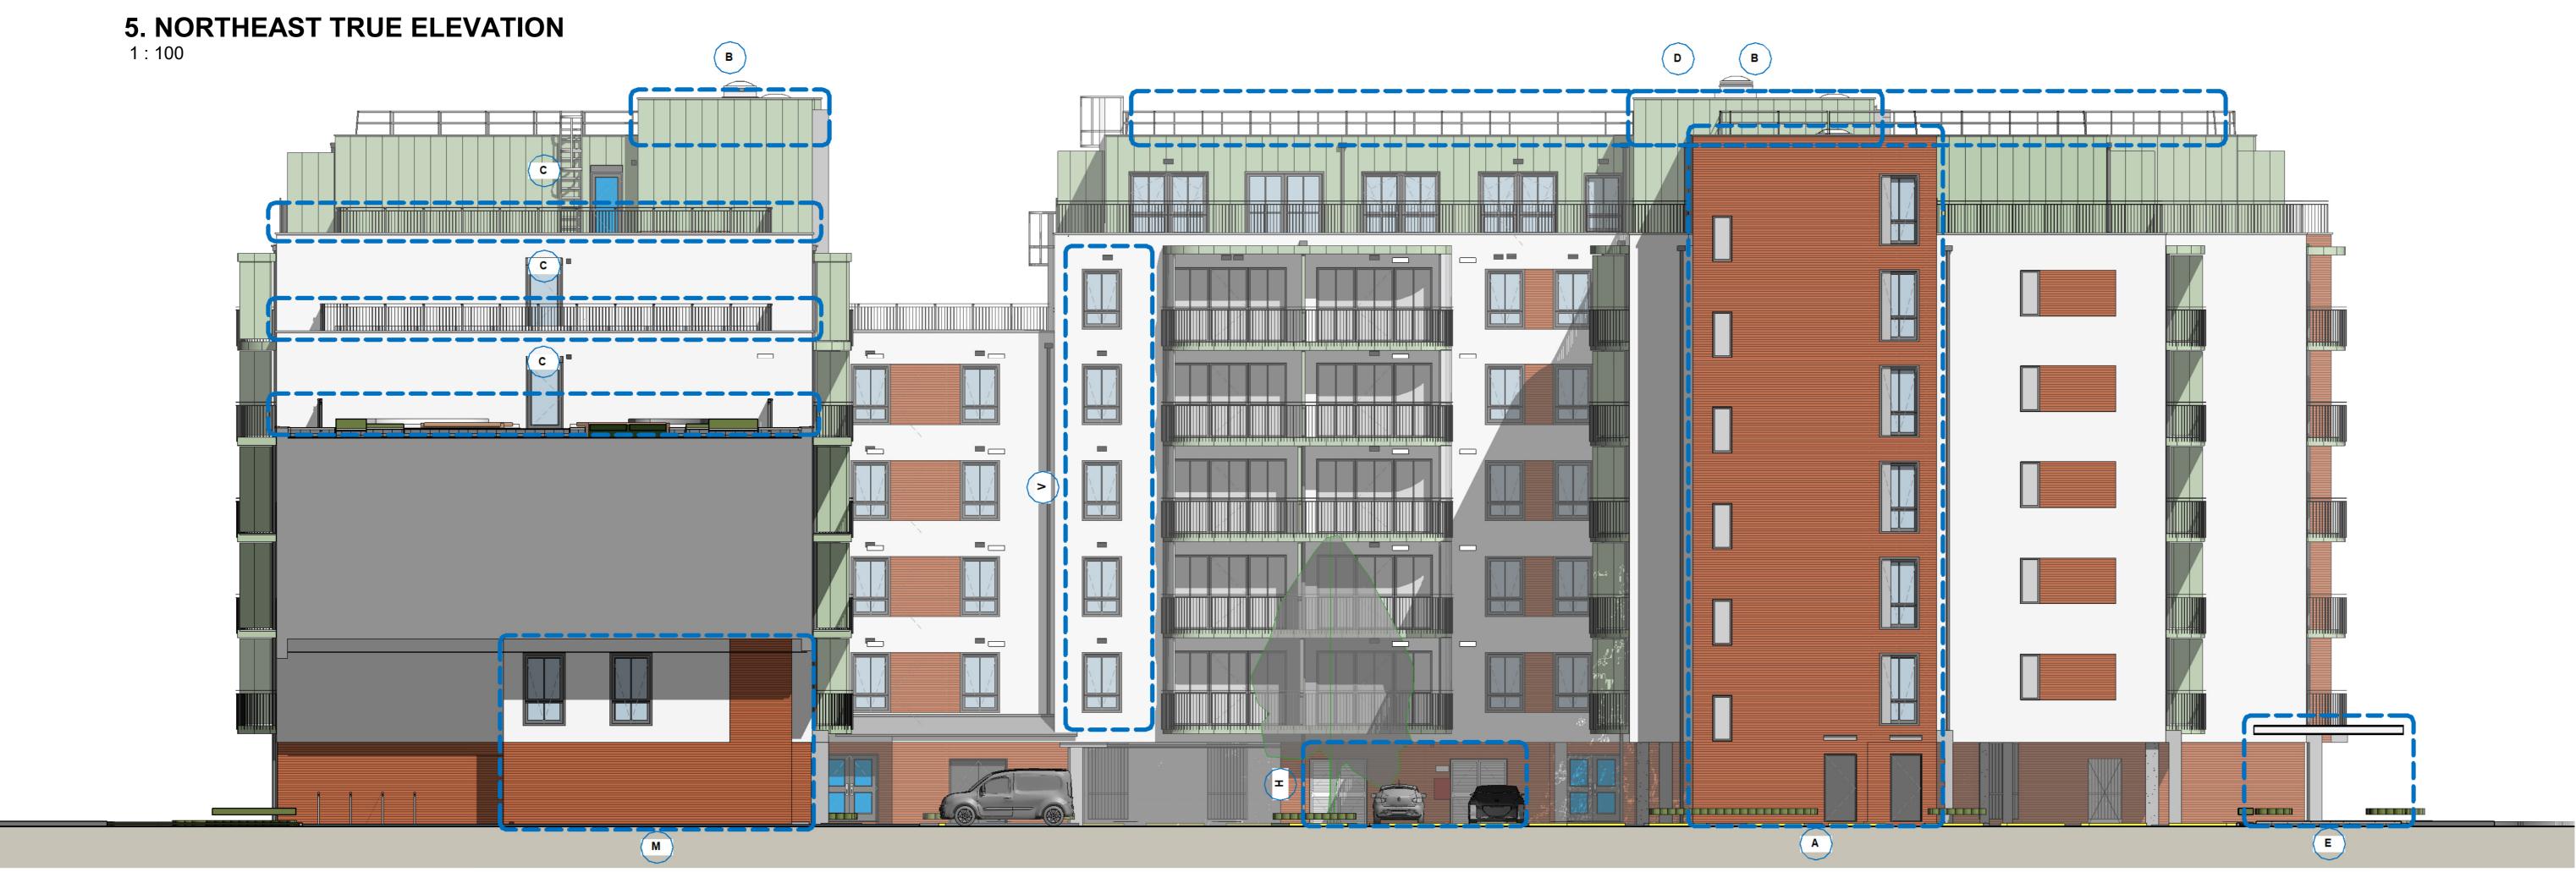

6. NORTHEAST SECTIONAL ELEVATION

## **MATERIALS:**

A. Proprietary Insulated Brick Façade-Clay Brick Slips Red B. Proprietary Zinc style Aluminium Cladding- To match RAL 6019 Pastel Green C. Bespoke Aluminium Flats Metal Balustrades- RAL9007 PPC Grey D. Proprietary Rendered facing walls- RAL 9010 Pure White E. Proprietary Rendered facing walls- RAL 6019 Pastel Green F. Proprietary Triple-glazed external window/door system- RAL 9007 PPC Grey
G. Bespoke Aluminium Flats Metal screens- RAL 9007 PPC Grey

0m 2m 4m 6m 8m SCALE 1:100 @ A1

 R03
 08.02.24
 REVISED FOR NMA APPLICATION

 R02
 09.08.23
 NMA APPLICATION

 R01
 24/08/22
 ISSUED FOR COMMENT