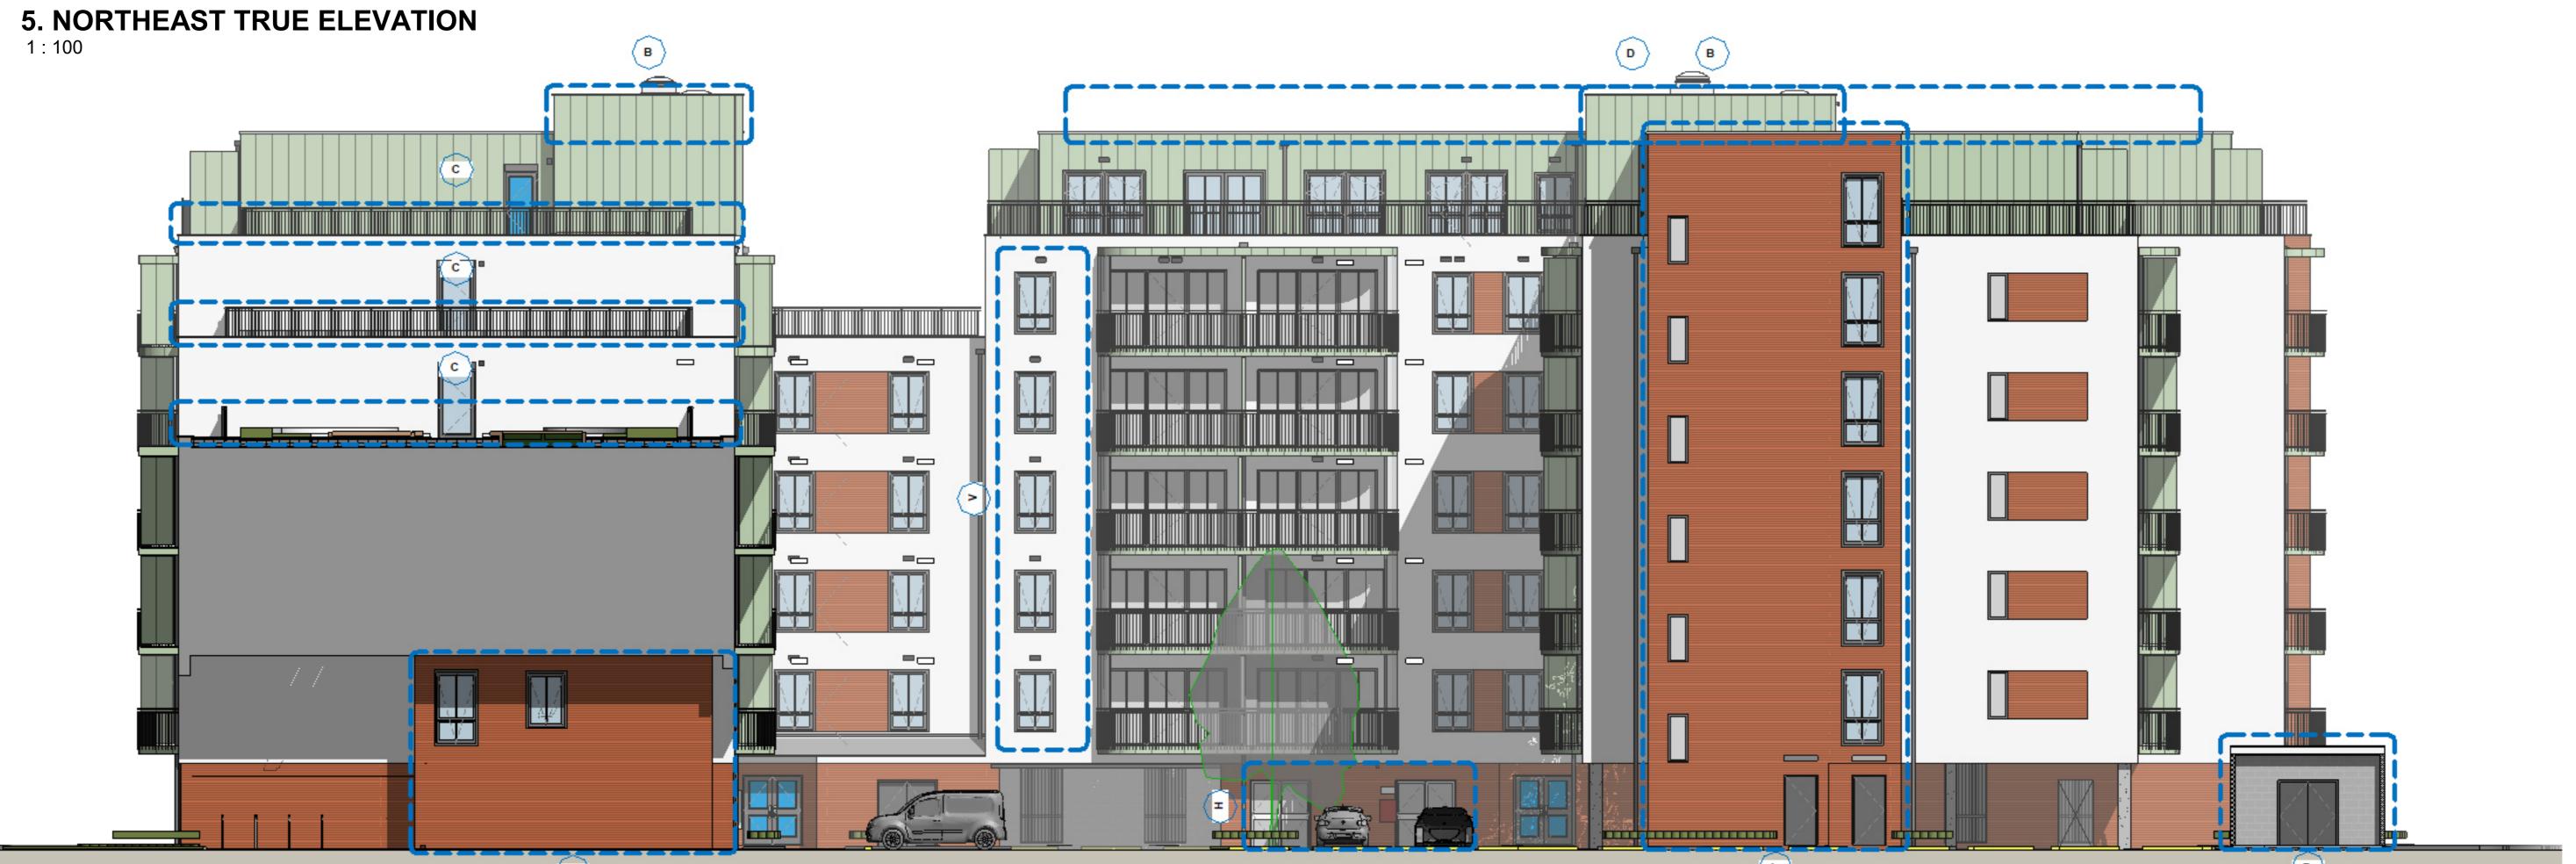

6. NORTHEAST SECTIONAL ELEVATION

## **MATERIALS:**

A. Proprietary Insulated Brick Façade-Clay Brick Slips Red B. Proprietary Zinc style Aluminium Cladding- To match RAL 6019 Pastel Green C. Bespoke Aluminium Flats Metal Balustrades- RAL9007 PPC Grey D. Proprietary Rendered facing walls- RAL 9010 Pure White E. Proprietary Rendered facing walls- RAL 6019 Pastel Green F. Proprietary Triple-glazed external window/door system- RAL 9007 PPC Grey
G. Bespoke Aluminium Flats Metal screens- RAL 9007 PPC Grey

Drawing Title AMENDED ELEVATIONS (NORTHEAST)

Date 03.10.2022 Date 13.10.2022 Checked By F.J Approved By B.R Date 14.10.2022 **Drawing Number** 

HAT-RDB-XX-EL-DR-A-NMA-0402 Sheet No. Scale Orig. Sheet Size Rev. @ A0 R02