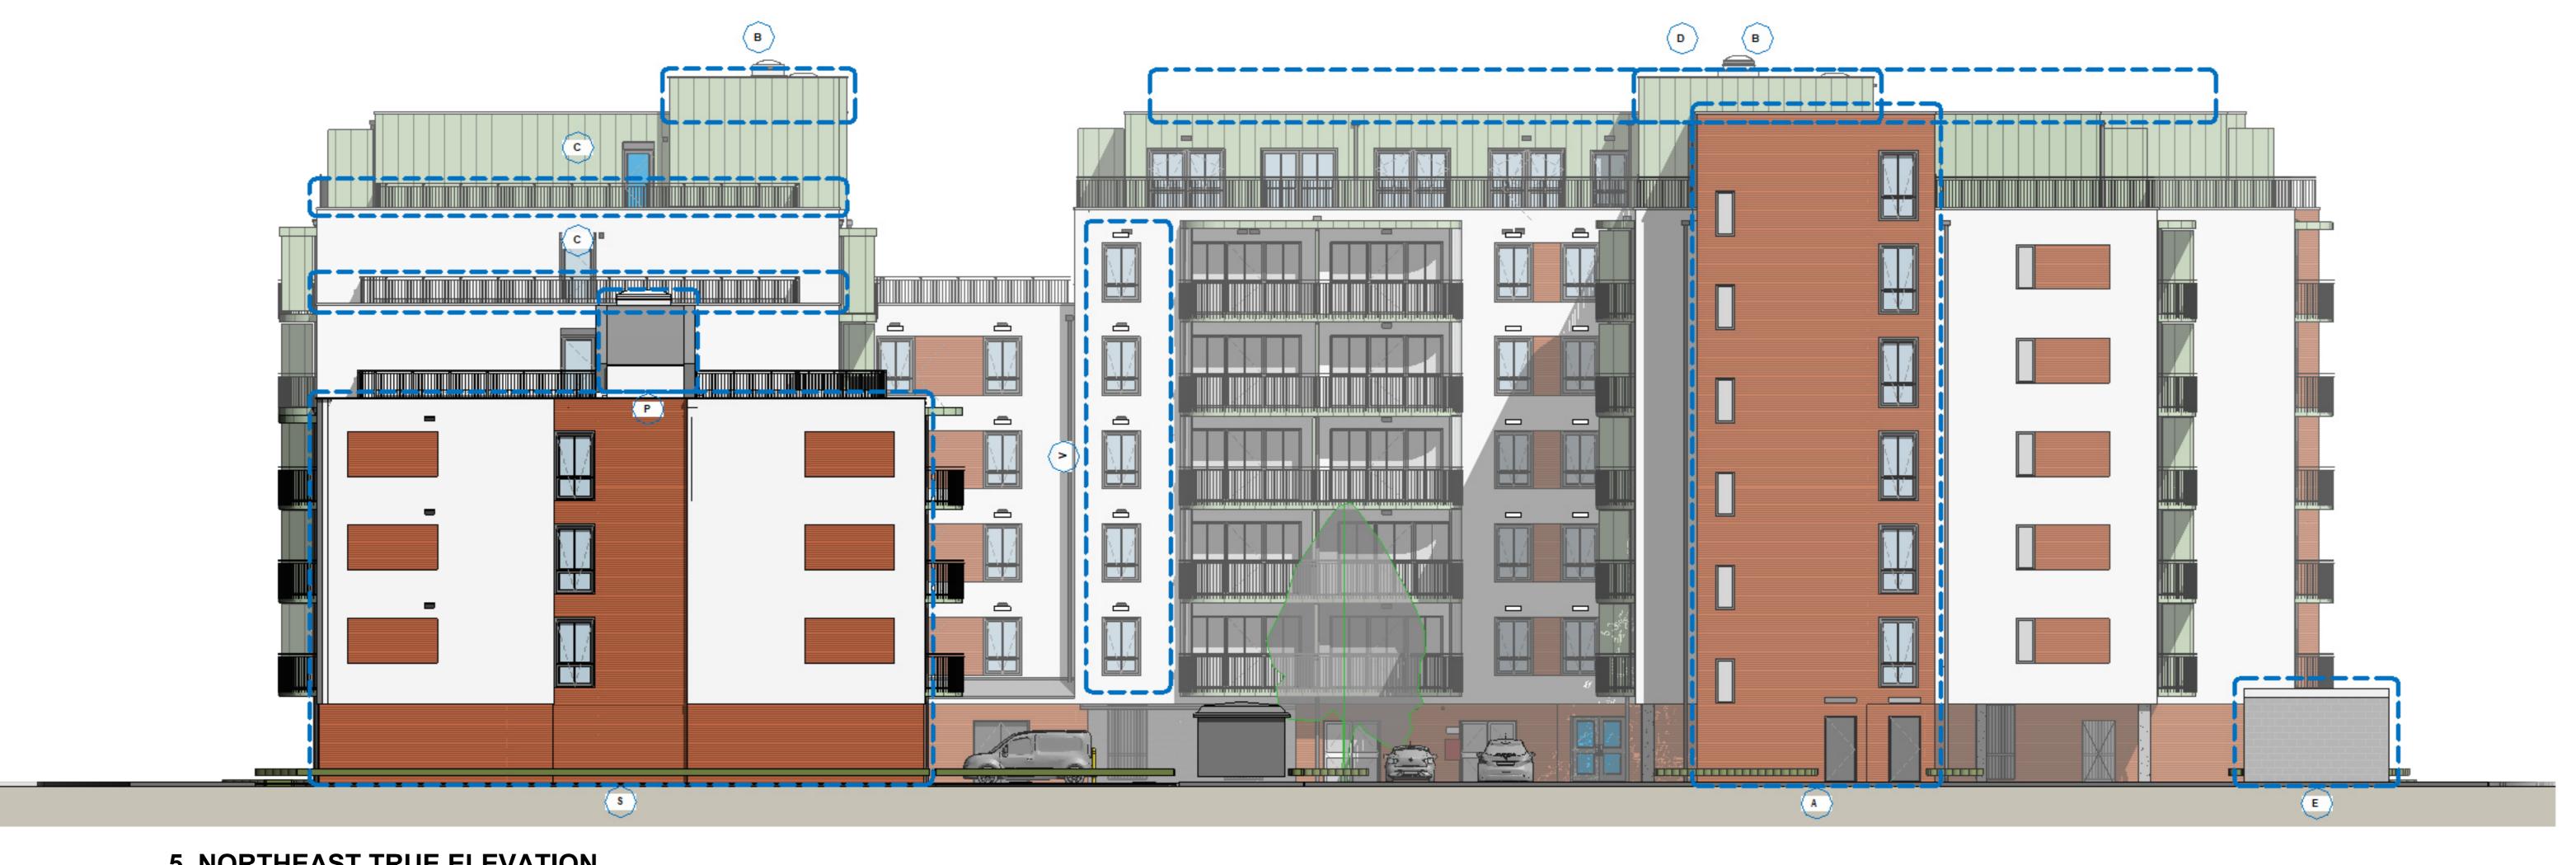

6. NORTHEAST SECTIONAL ELEVATION

## **MATERIALS:**

A. Proprietary Insulated Brick Façade-Clay Brick Slips Red B. Proprietary Zinc style Aluminium Cladding- To match RAL 6019 Pastel Green C. Bespoke Aluminium Flats Metal Balustrades- RAL9007 PPC Grey D. Proprietary Rendered facing walls- RAL 9010 Pure White E. Proprietary Rendered facing walls- RAL 6019 Pastel Green F. Proprietary Triple-glazed external window/door system- RAL 9007 PPC Grey
G. Bespoke Aluminium Flats Metal screens- RAL 9007 PPC Grey

Drawing Title AMENDED ELEVATIONS (NORTHEAST)

Date 03.10.2022 Date 13.10.2022 Checked By F.J Approved By B.R Date 14.10.2022 **Drawing Number** 

HAT-RDB-XX-EL-DR-A-NMA-0402 Sheet No. Scale Orig. Sheet Size Rev. @ A0 R02