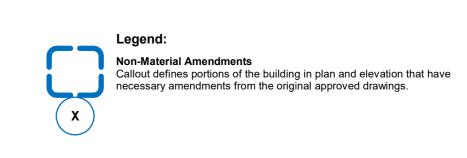

6. NORTHEAST SECTIONAL ELEVATION

## **MATERIALS:**

A. Proprietary Insulated Brick Façade-Clay Brick Slips Red B. Proprietary Zinc style Aluminium Cladding- To match RAL 6019 Pastel Green C. Bespoke Aluminium Flats Metal Balustrades- RAL9007 PPC Grey D. Proprietary Rendered facing walls- RAL 9010 Pure White E. Proprietary Rendered facing walls- RAL 6019 Pastel Green F. Proprietary Triple-glazed external window/door system- RAL 9007 PPC Grey
G. Bespoke Aluminium Flats Metal screens- RAL 9007 PPC Grey