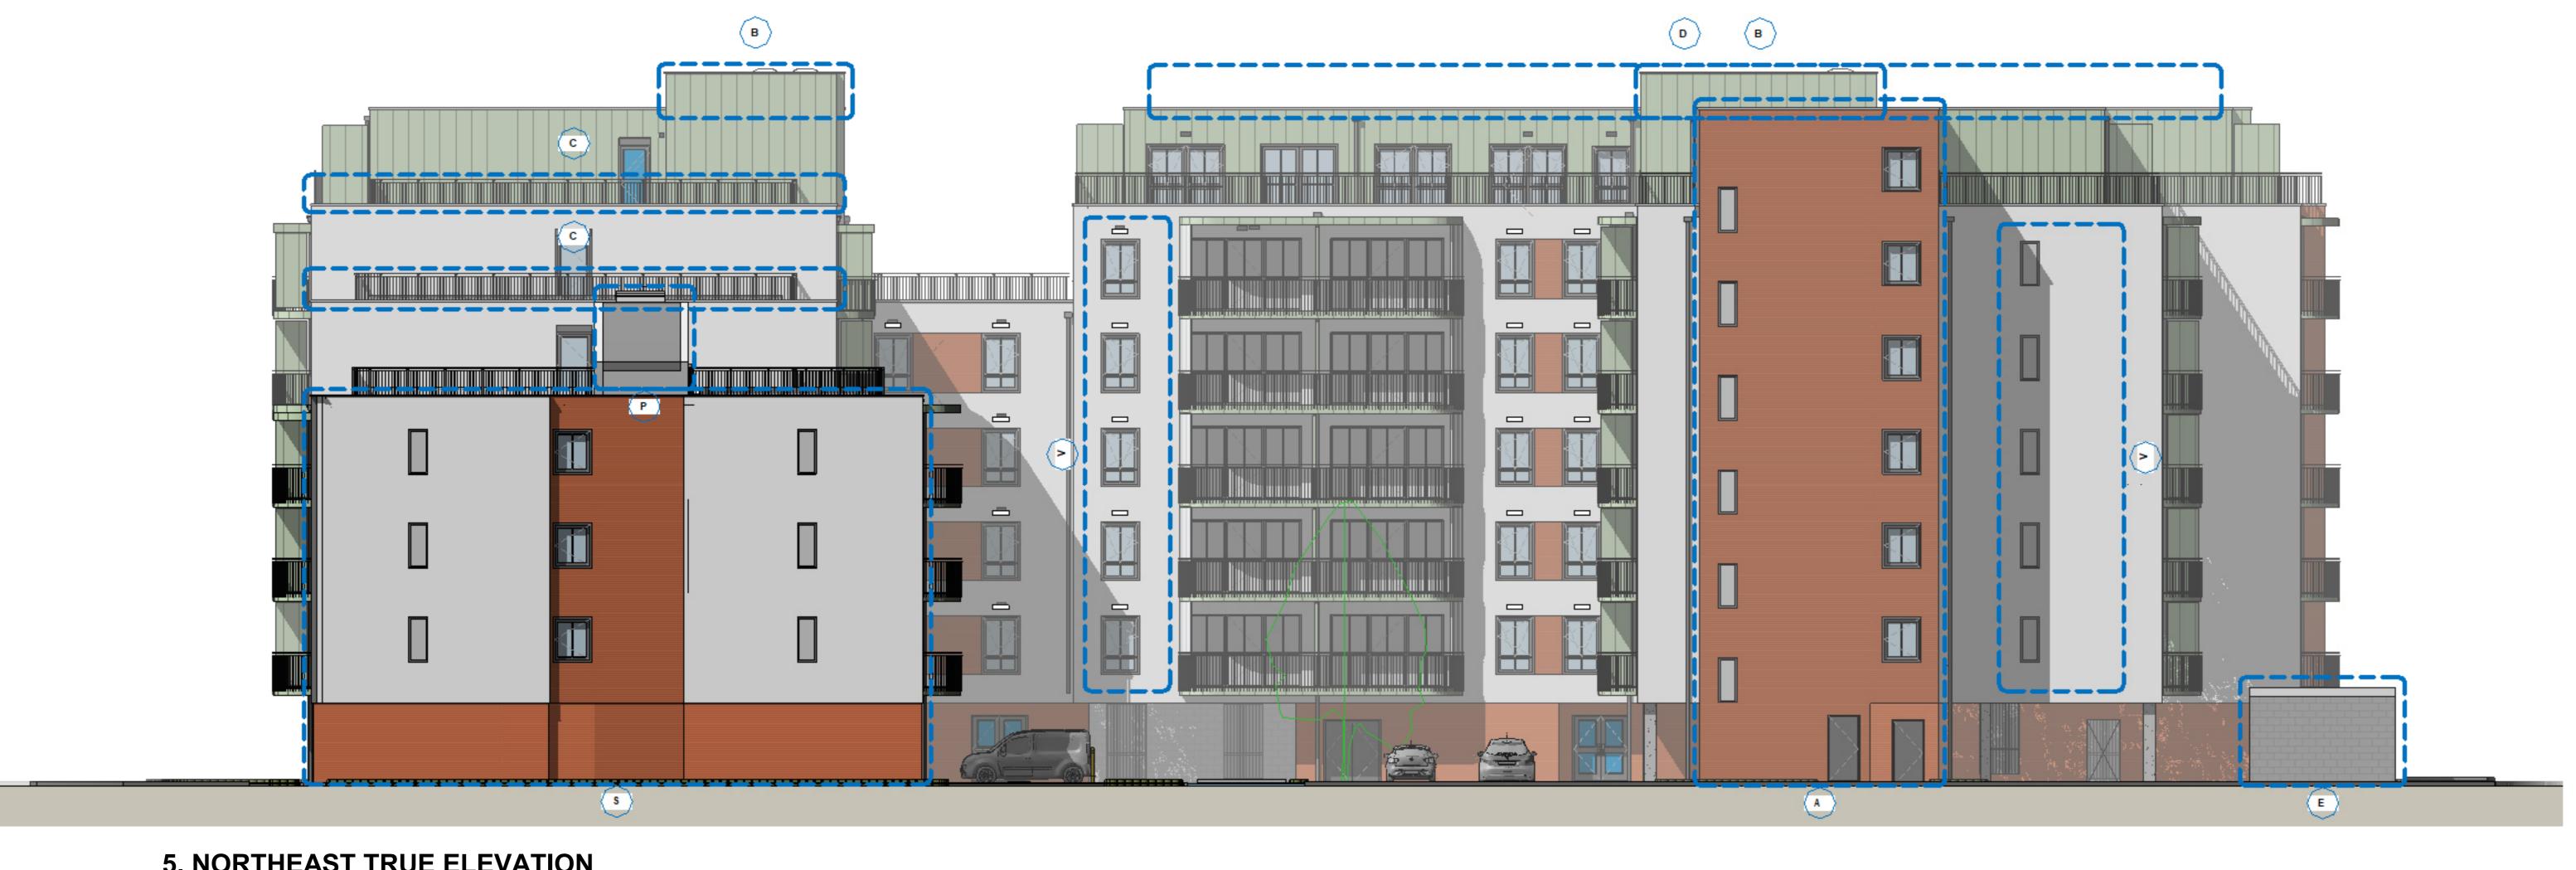

6. NORTHEAST SECTIONAL ELEVATION

## **MATERIALS:**

A. Proprietary Insulated Brick Façade-Clay Brick Slips Red B. Proprietary Zinc style Aluminium Cladding- To match RAL 6019 Pastel Green C. Bespoke Aluminium Flats Metal Balustrades- RAL9007 PPC Grey D. Proprietary Rendered facing walls- RAL 9010 Pure White E. Proprietary Rendered facing walls- RAL 6019 Pastel Green F. Proprietary Triple-glazed external window/door system- RAL 9007 PPC Grey
G. Bespoke Aluminium Flats Metal screens- RAL 9007 PPC Grey