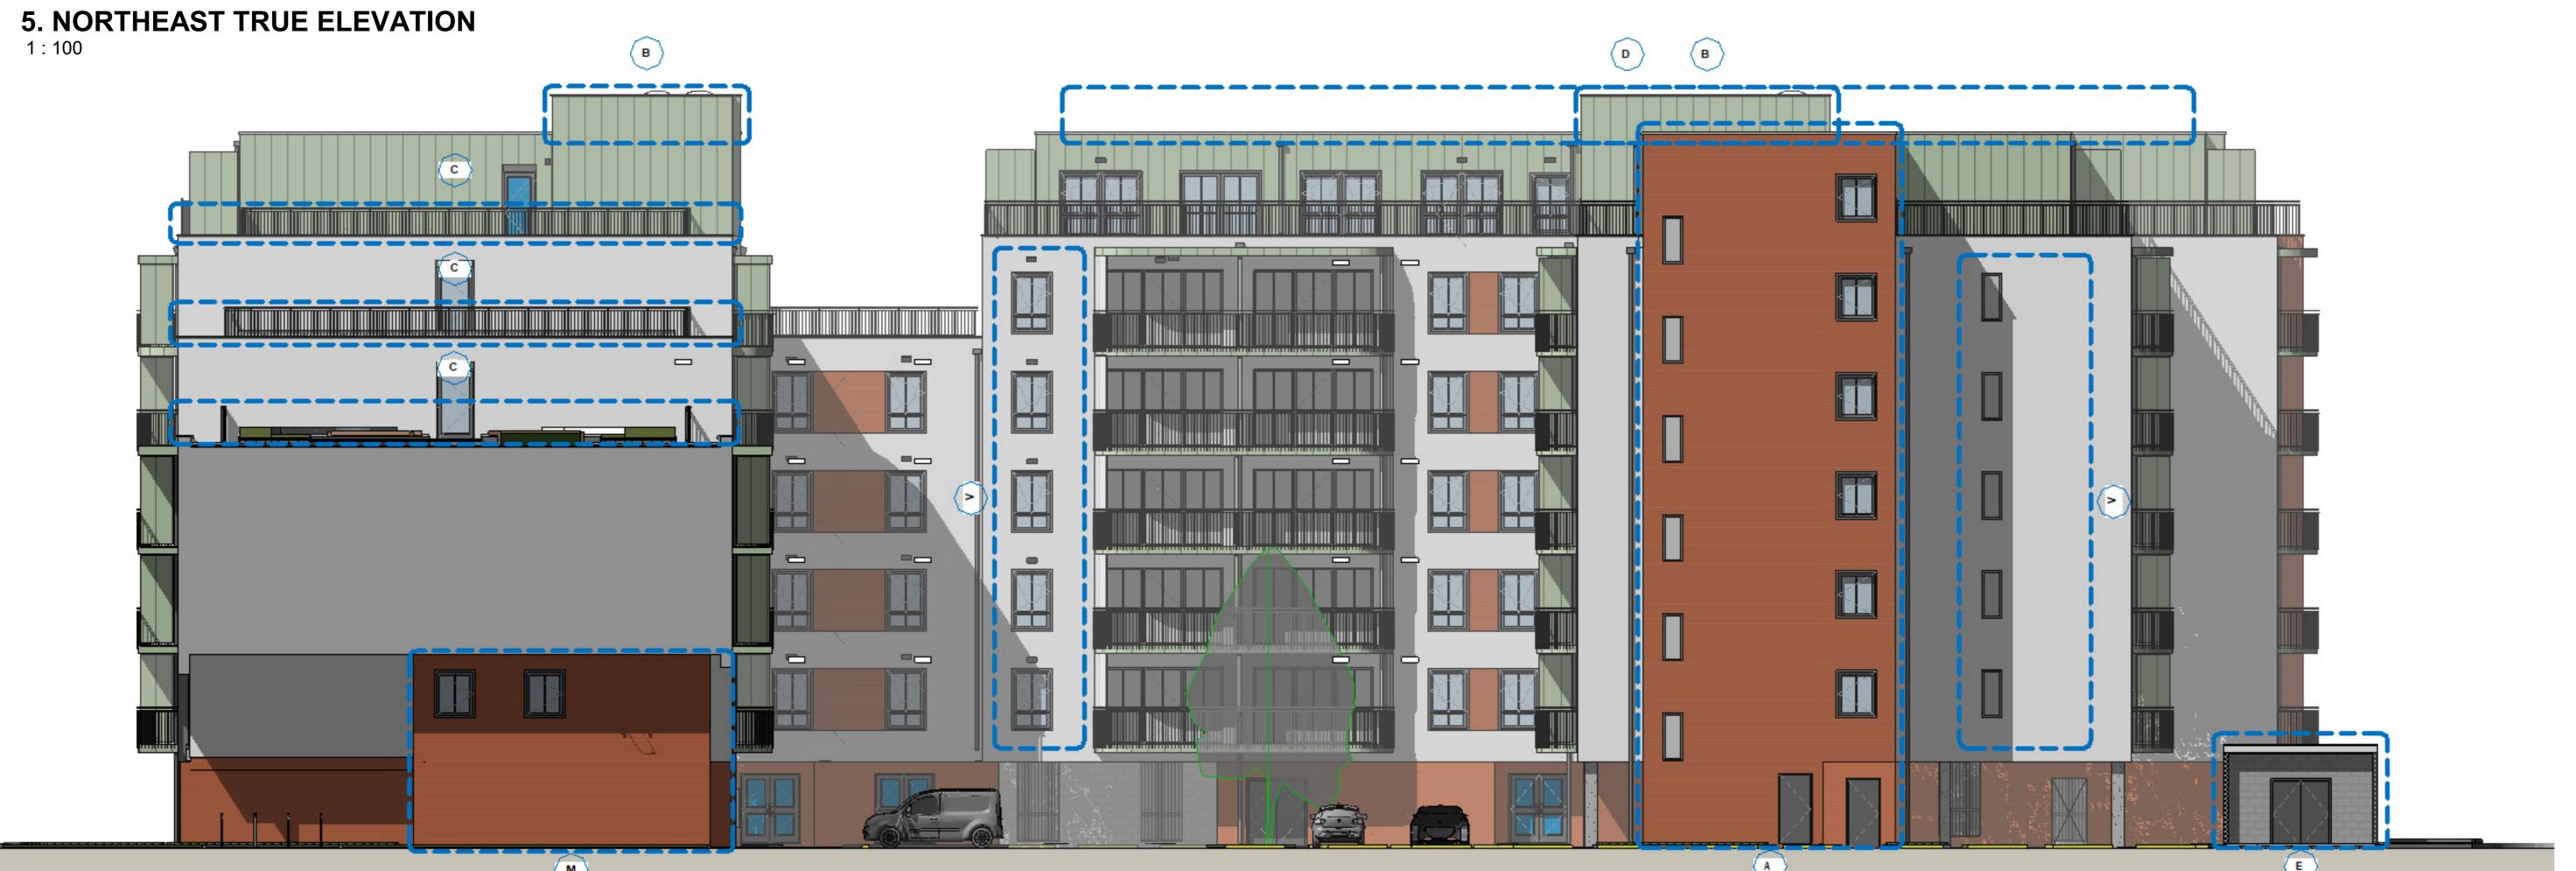

6. NORTHEAST SECTIONAL ELEVATION

## **MATERIALS:**

A. Proprietary Insulated Brick Façade-Clay Brick Slips Red B. Proprietary Zinc style Aluminium Cladding- To match RAL 6019 Pastel Green C. Bespoke Aluminium Flats Metal Balustrades- RAL9007 PPC Grey D. Proprietary Rendered facing walls- RAL 9010 Pure White E. Proprietary Rendered facing walls- RAL 6019 Pastel Green F. Proprietary Triple-glazed external window/door system- RAL 9007 PPC Grey
G. Bespoke Aluminium Flats Metal screens- RAL 9007 PPC Grey