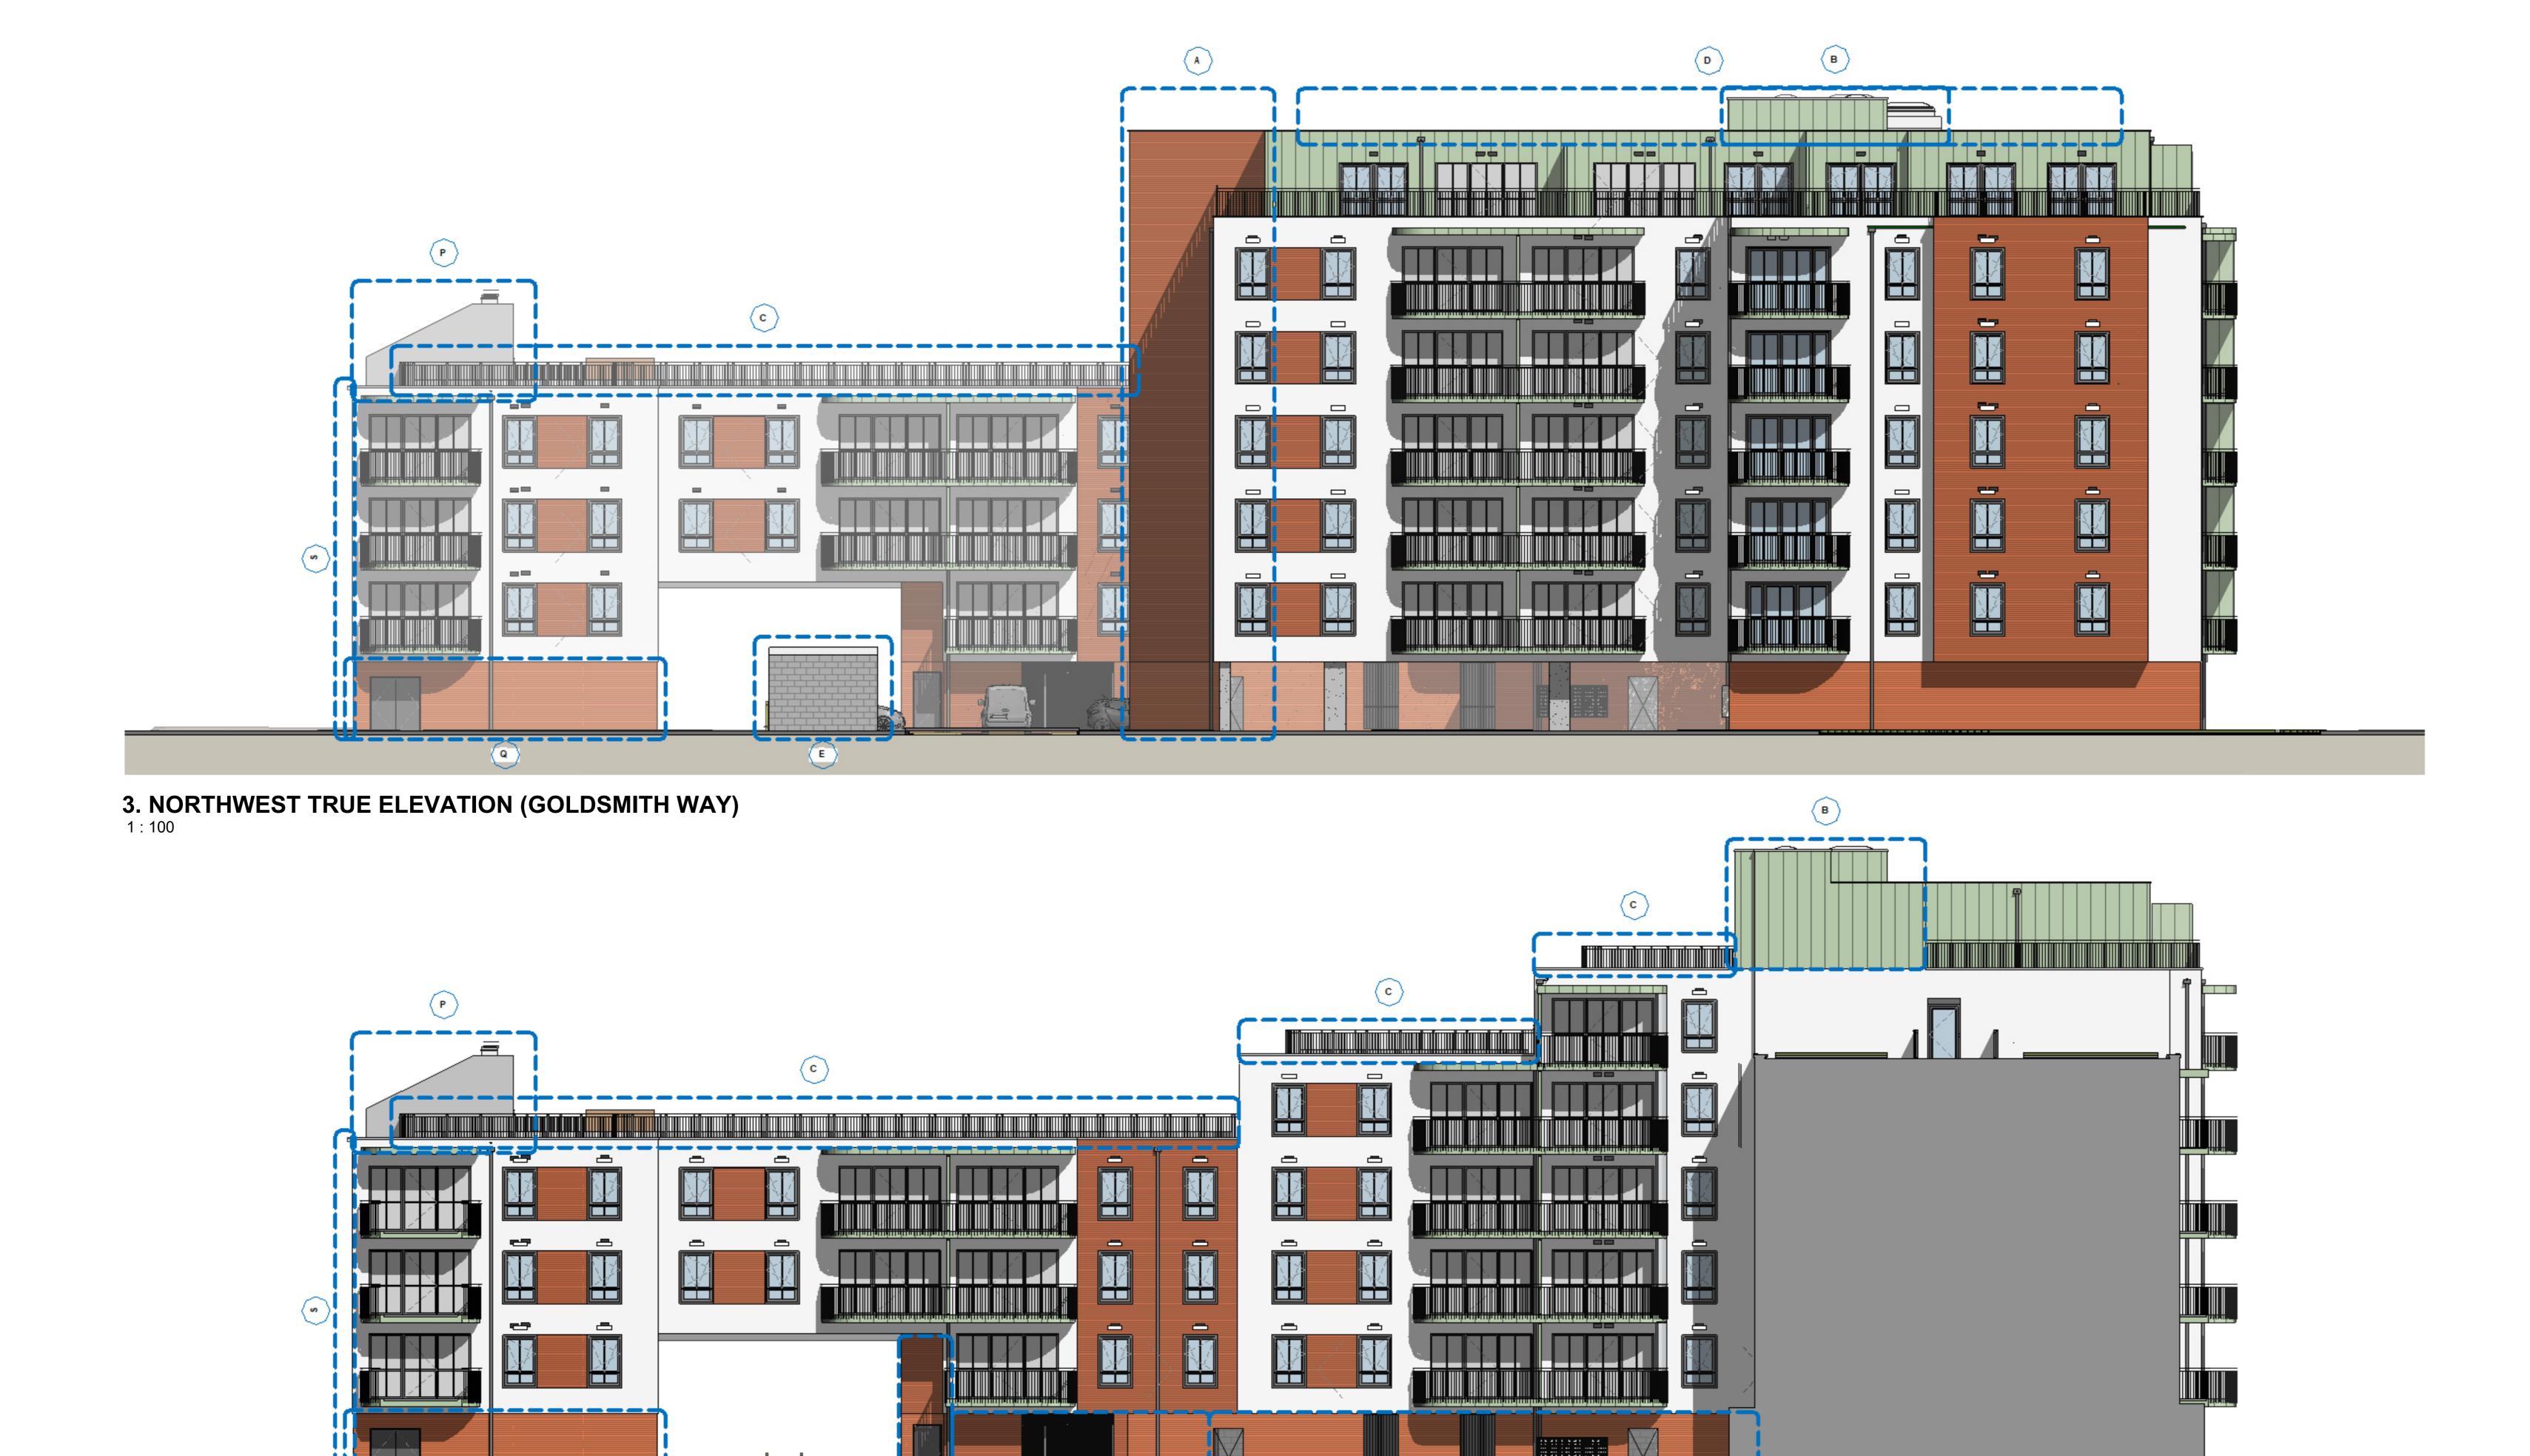

## **MATERIALS:**

A. Proprietary Insulated Brick Façade-Clay Brick Slips Red B. Proprietary Zinc style Aluminium Cladding- To match RAL 6019 Pastel Green C. Bespoke Aluminium Flats Metal Balustrades- RAL9007 PPC Grey D. Proprietary Rendered facing walls- RAL 9010 Pure White E. Proprietary Rendered facing walls- RAL 6019 Pastel Green F. Proprietary Triple-glazed external window/door system- RAL 9007 PPC Grey G. Bespoke Aluminium Flats Metal screens- RAL 9007 PPC Grey