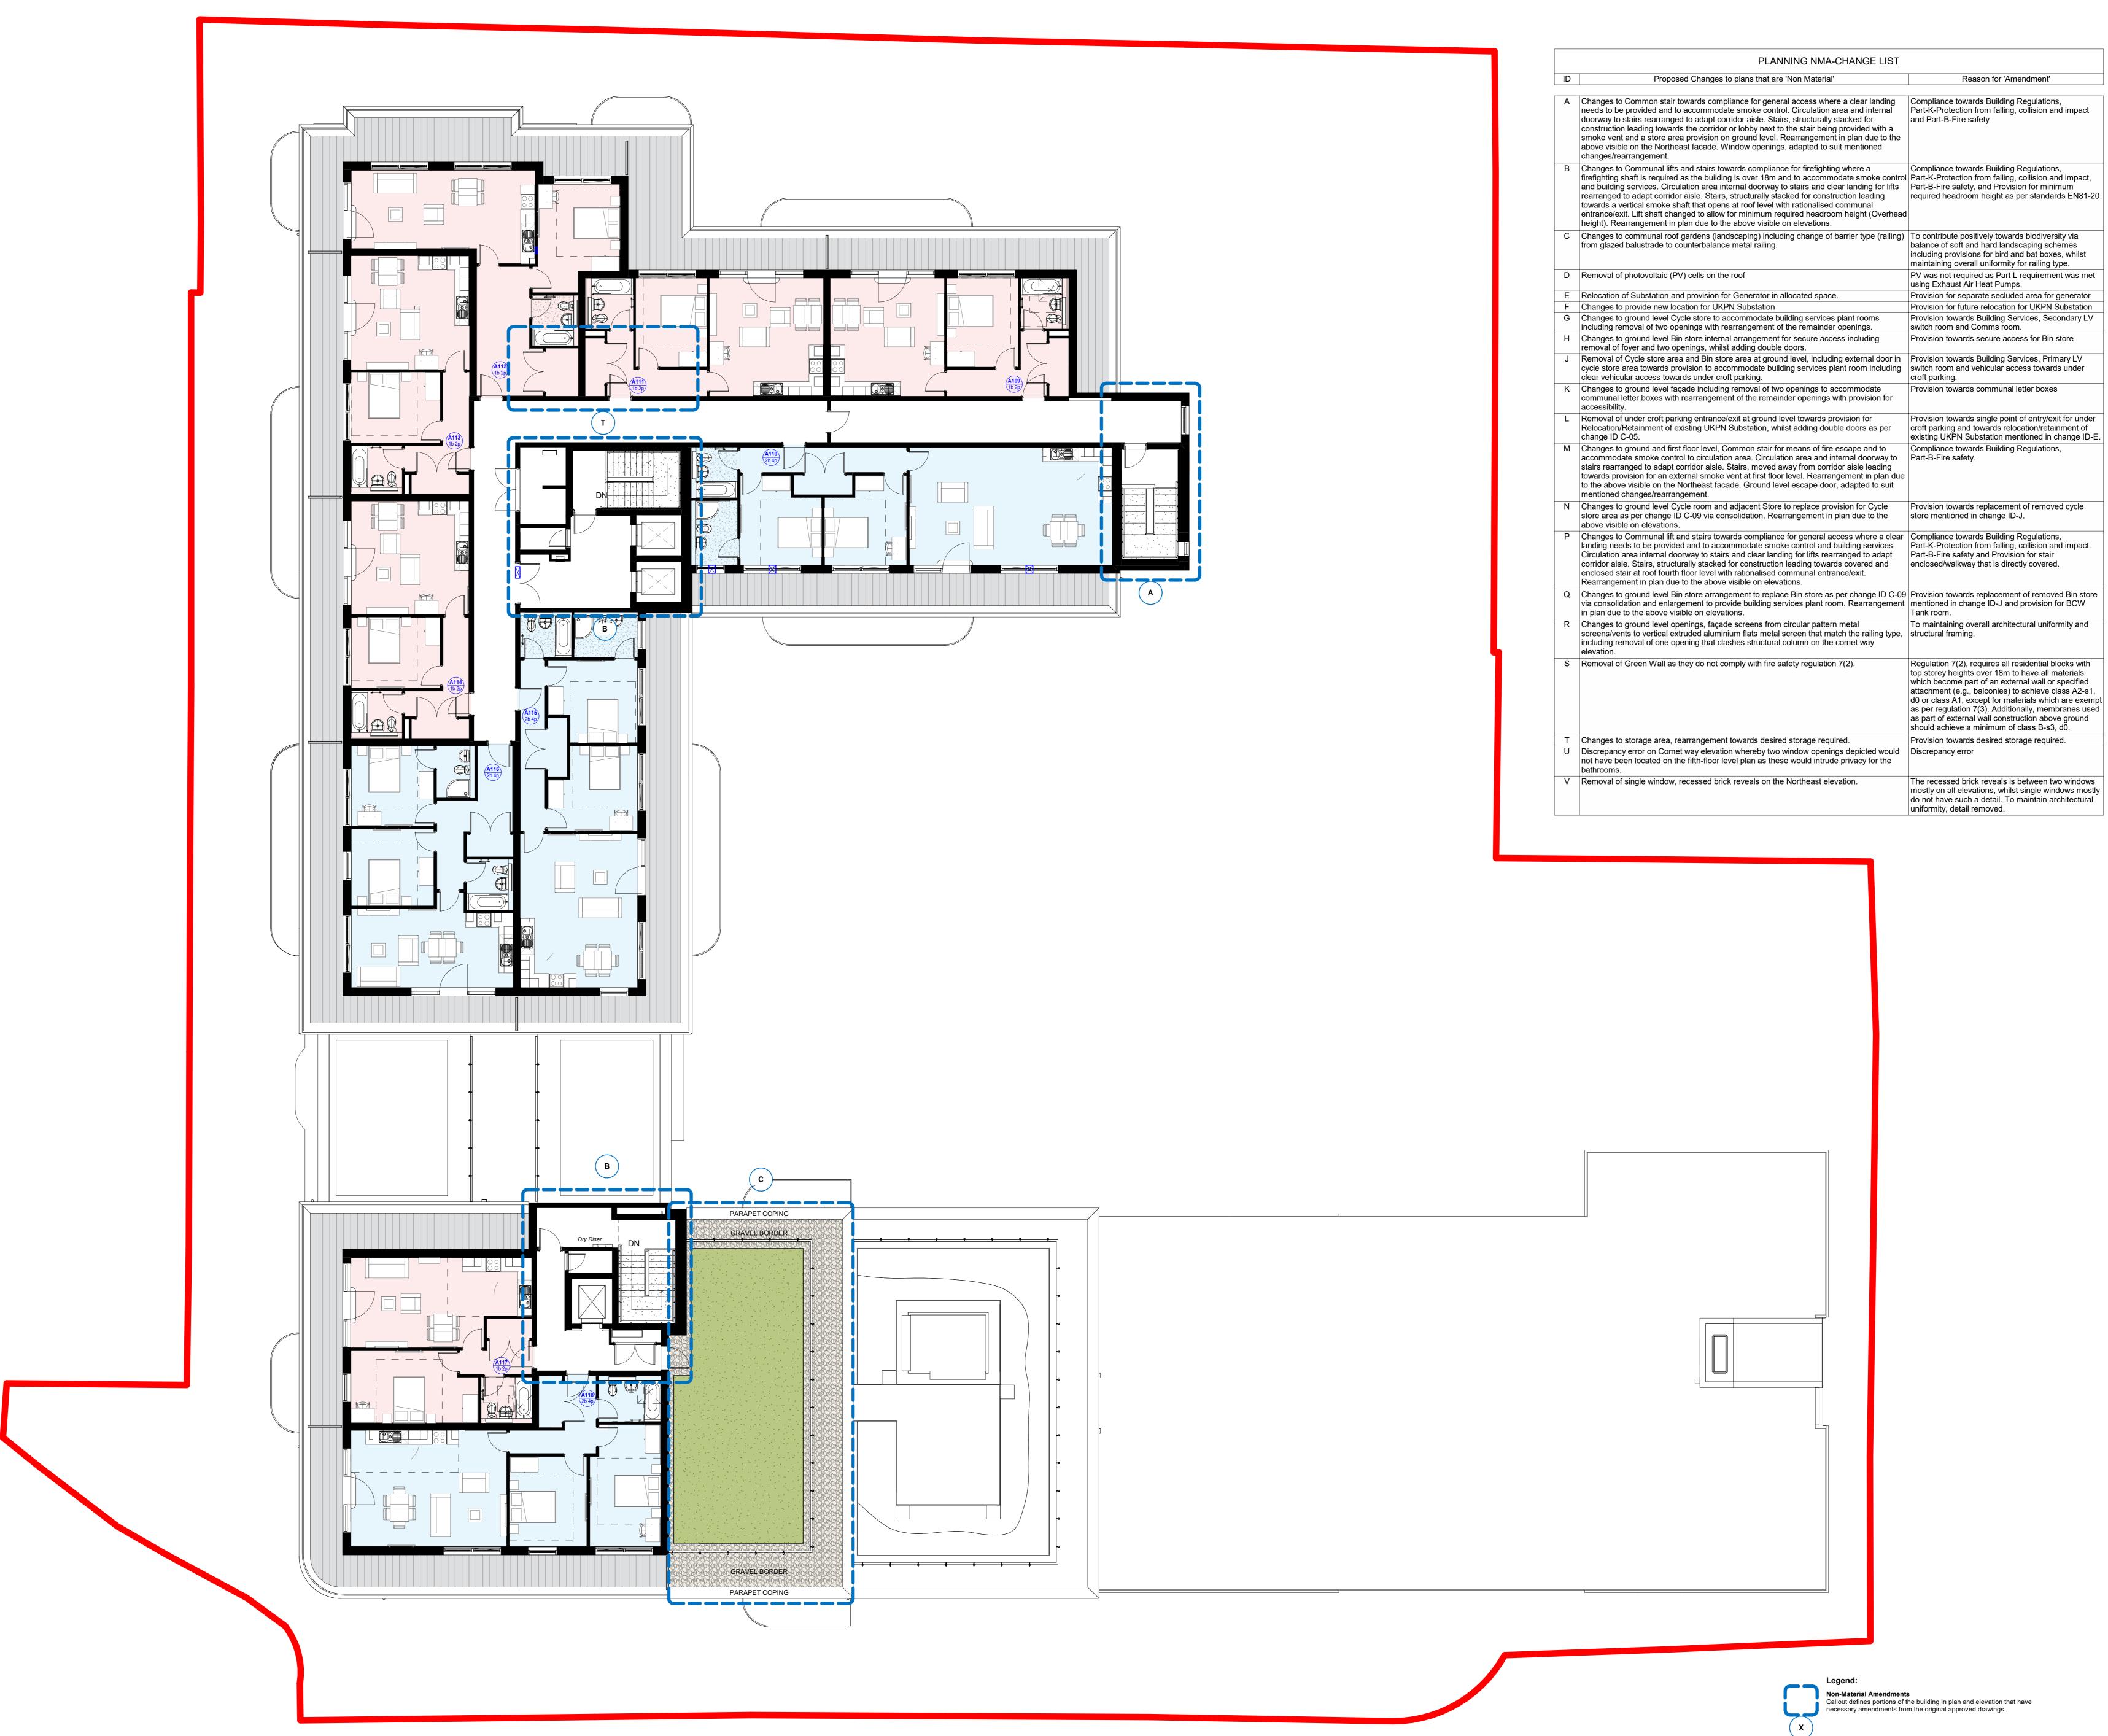

Project Status

Unit 8 Carnival Park, Carnival Close, Basildon SS14 3WN

Project Name & Address **VOLKSWAGEN HATFIELD** 

COMET WAY, HATFIELD, AL10 9TF Building Type

RESIDENTIAL DEVELOPMENT Drawing Title

0m 2m 4m 6m 8m 10m 

SCALE 1:100 @ A1

Date 03.10.2022

AMENDED FLOOR PLANS- SIXTH FLOOR

Checked By F.J Date 13.10.2022 Approved By R.V Date 14.10.2022 Drawing Number HAT-RDB-XX-06-DR-A-NMA-0206 Sheet No. Scale Orig. Sheet Size Rev.

01 of 01 1:100 @A0 R01