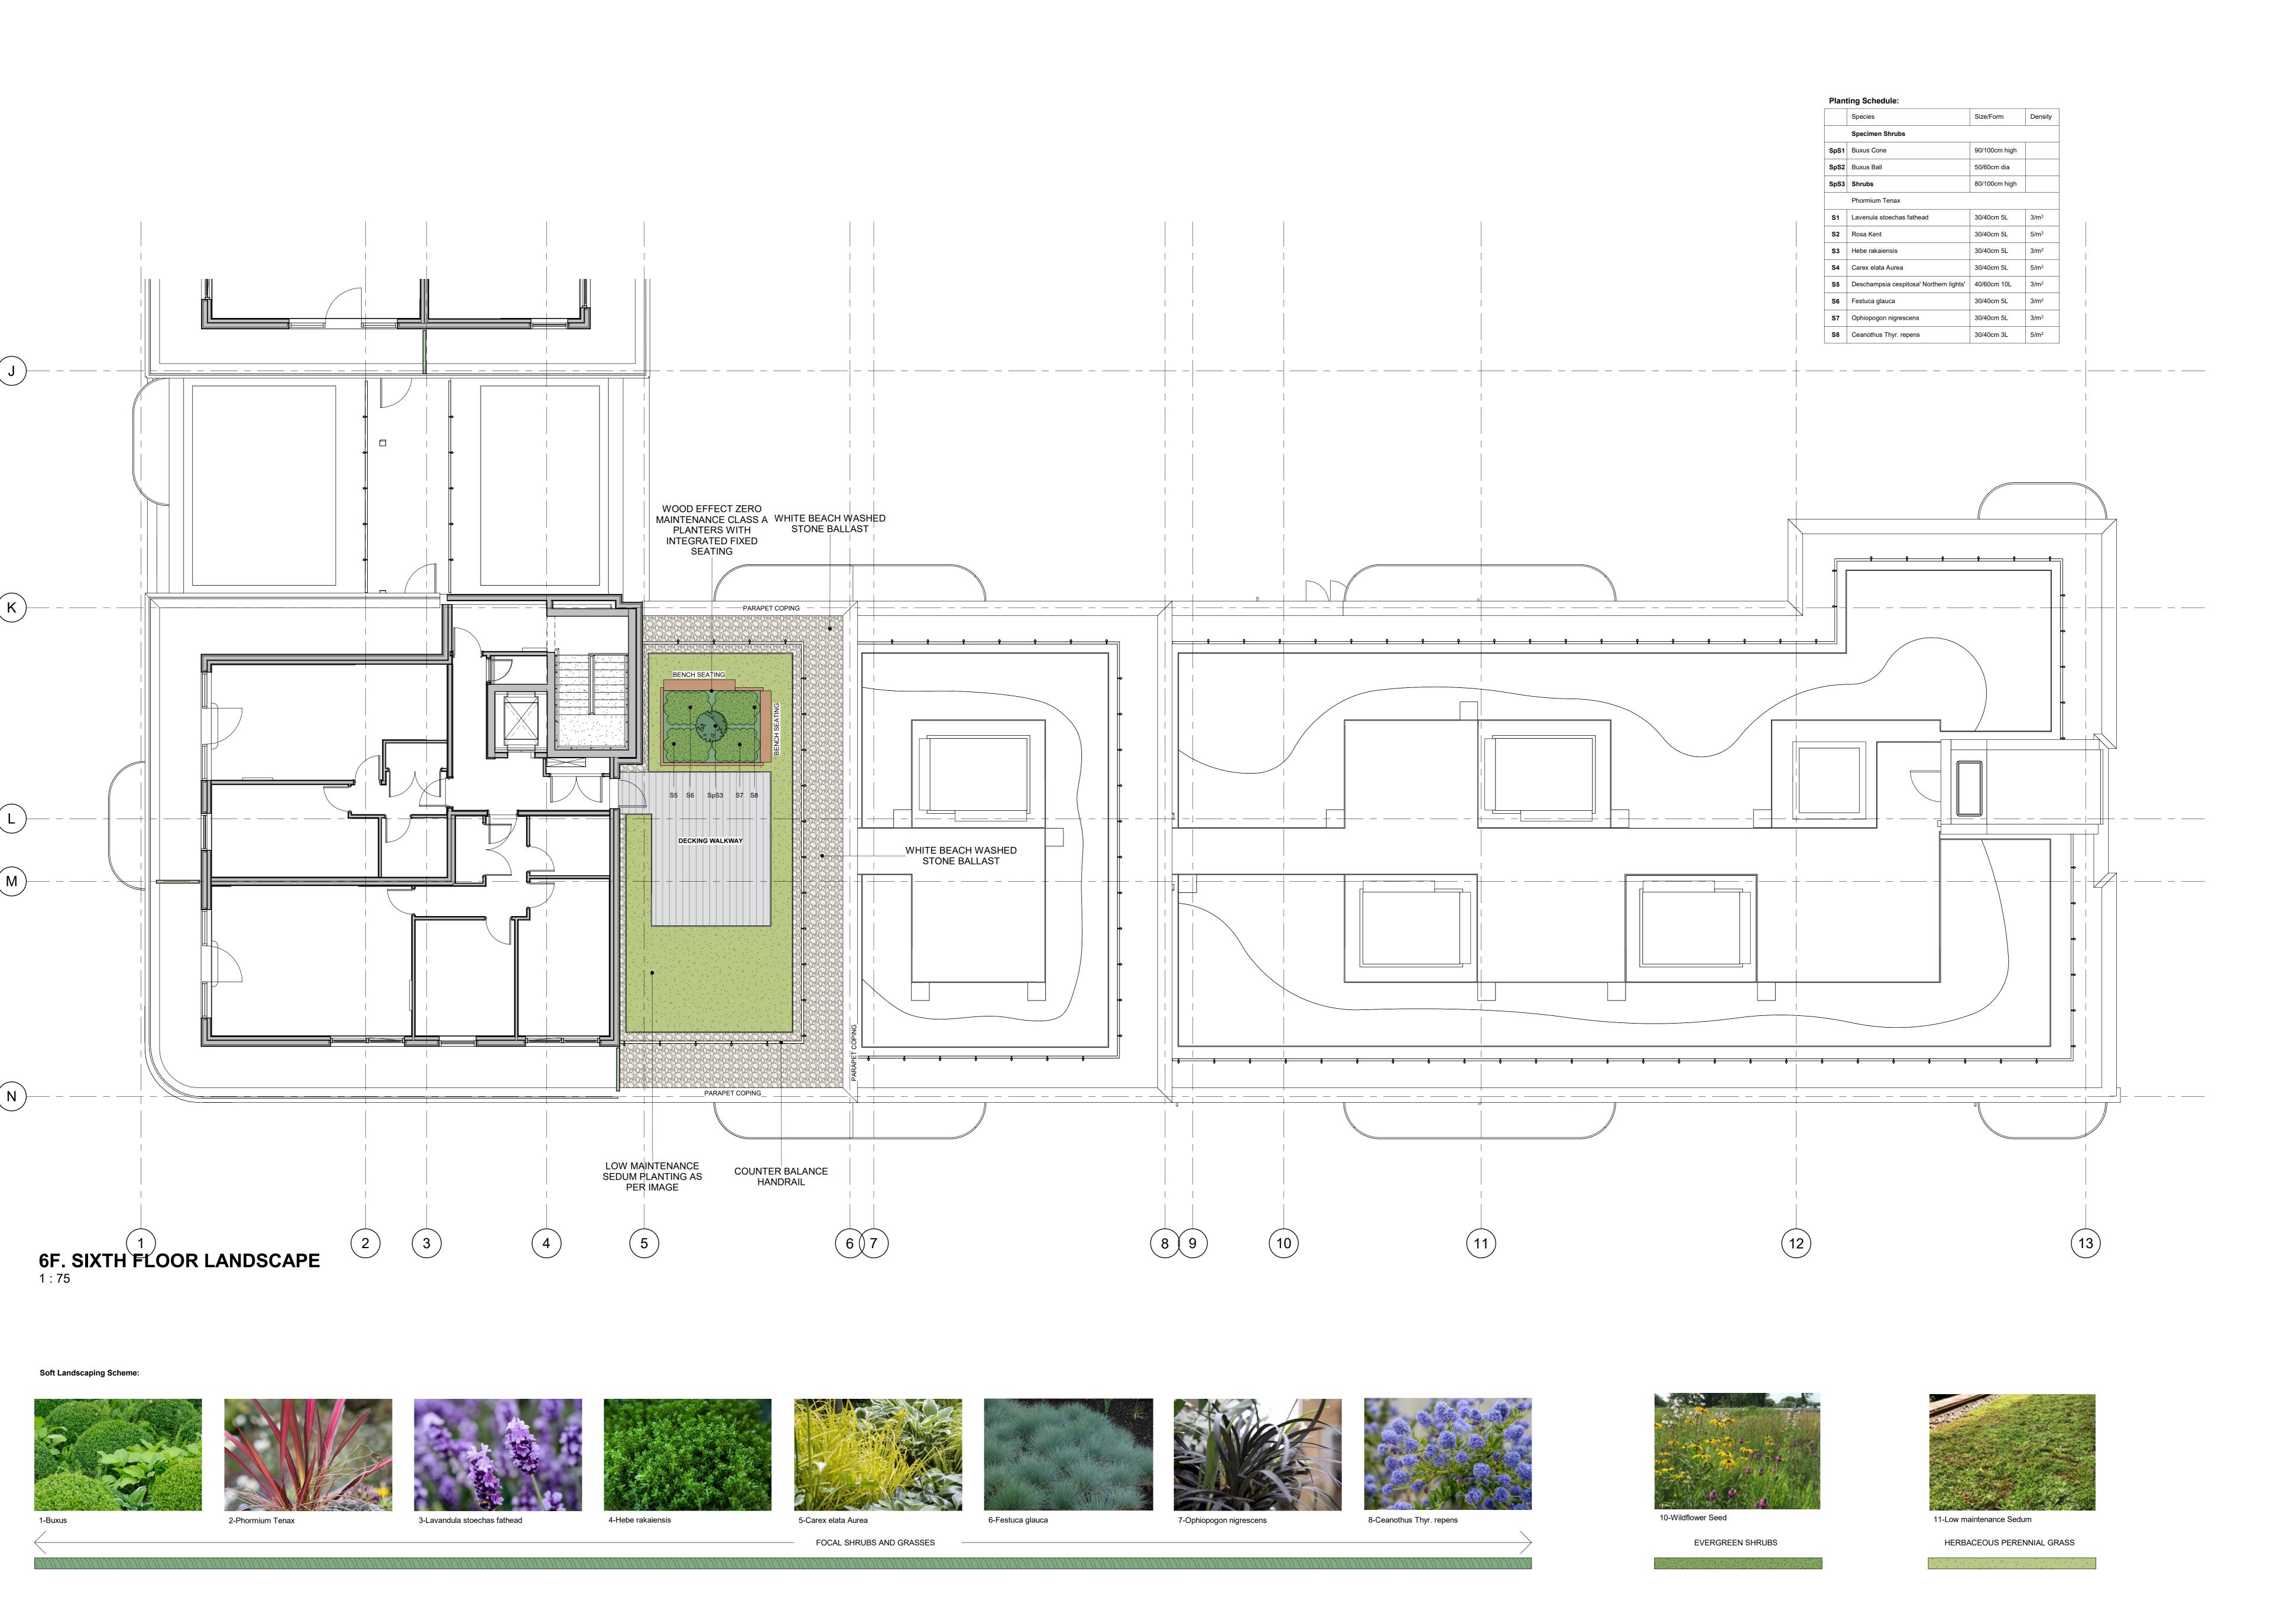

Imported topsoil to be to BS3882 multipurpose grade laid at 450mm depth for planting areas and 150mm for grass areas.

Topsoil to be lightweight mix sourced from Bourne Amenity or equivalent to be placed into planters over suitable depth of drainage layer with geotextile separation layer.

Planting beds to be ameliorated with organic compost and slow-release

Beds to be mulched with 50mm depth ornamental bark. Grass areas to be laid with good quality turf.

All tree pits to be large enough to accommodate root balls with backfill mix comprising of excavated soil mixed with organic compost and slow-release Large trees to be secured with underground dead men anchors.

Smaller trees to be secured with double timber stakes and rubber belt ties. Trees to be mulched at base in grass areas. Spirals and canes to be installed to Fagus sylvatica hedging and Crataegus

Grass to be box mown weekly between the months of March and October. Cut down to a minimum height of 50mm all arising to be collected. Additional cuts may be required out of these months depending on weather. Beds to be kept weed free using both hand weeding and the application of a non-selective herbicide.

Plants to be pruned twice a year as appropriate for the species. Watering to be undertaking on a regular basis during any dry spells.

Bark mulch to be topped up at the end of each growing season to a finished depth of 50mm.