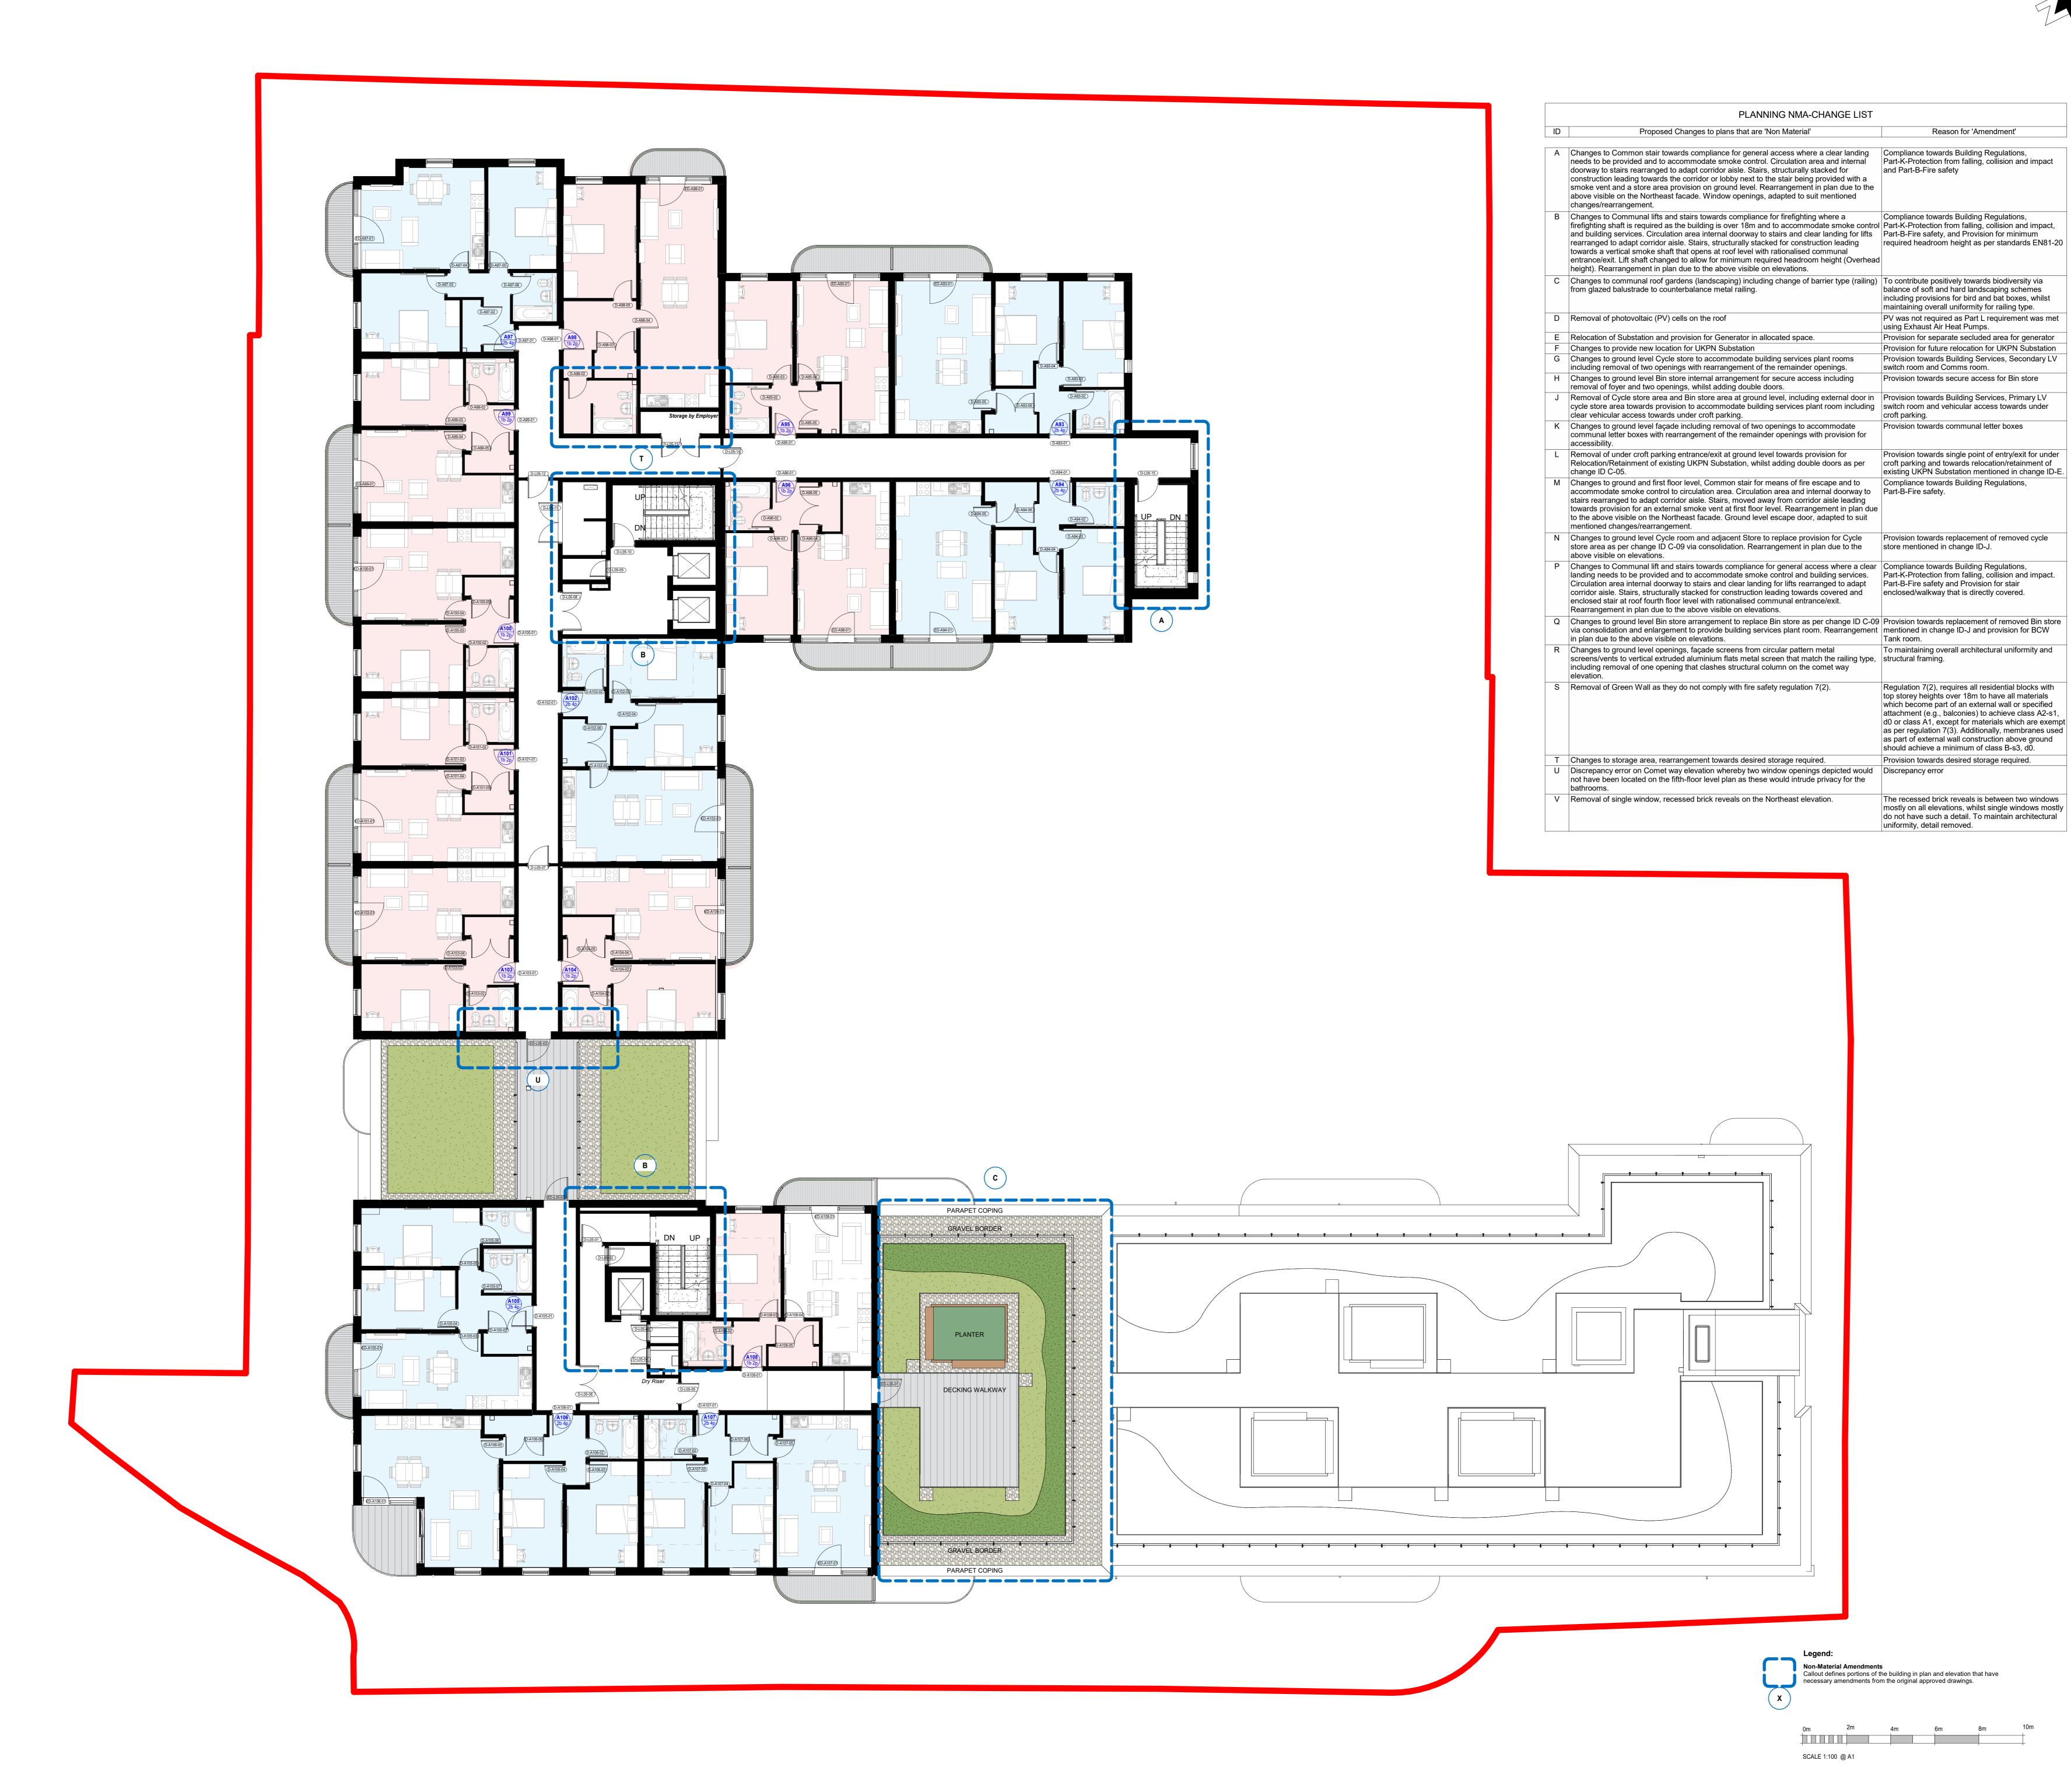

Project Status

Unit 8 Carnival Park, Carnival Close, Basildon SS14 3WN

Project Name & Address

**VOLKSWAGEN HATFIELD** COMET WAY, HATFIELD, AL10 9TF

Building Type RESIDENTIAL DEVELOPMENT Drawing Title

AMENDED FLOOR PLANS- FIFTH FLOOR

Date 03.10.2022 Checked By F.J Date 13.10.2022 Approved By R.V Drawing Number HAT-RDB-XX-05-DR-A-NMA-0205 Sheet No. Scale Orig. Sheet Size Rev.