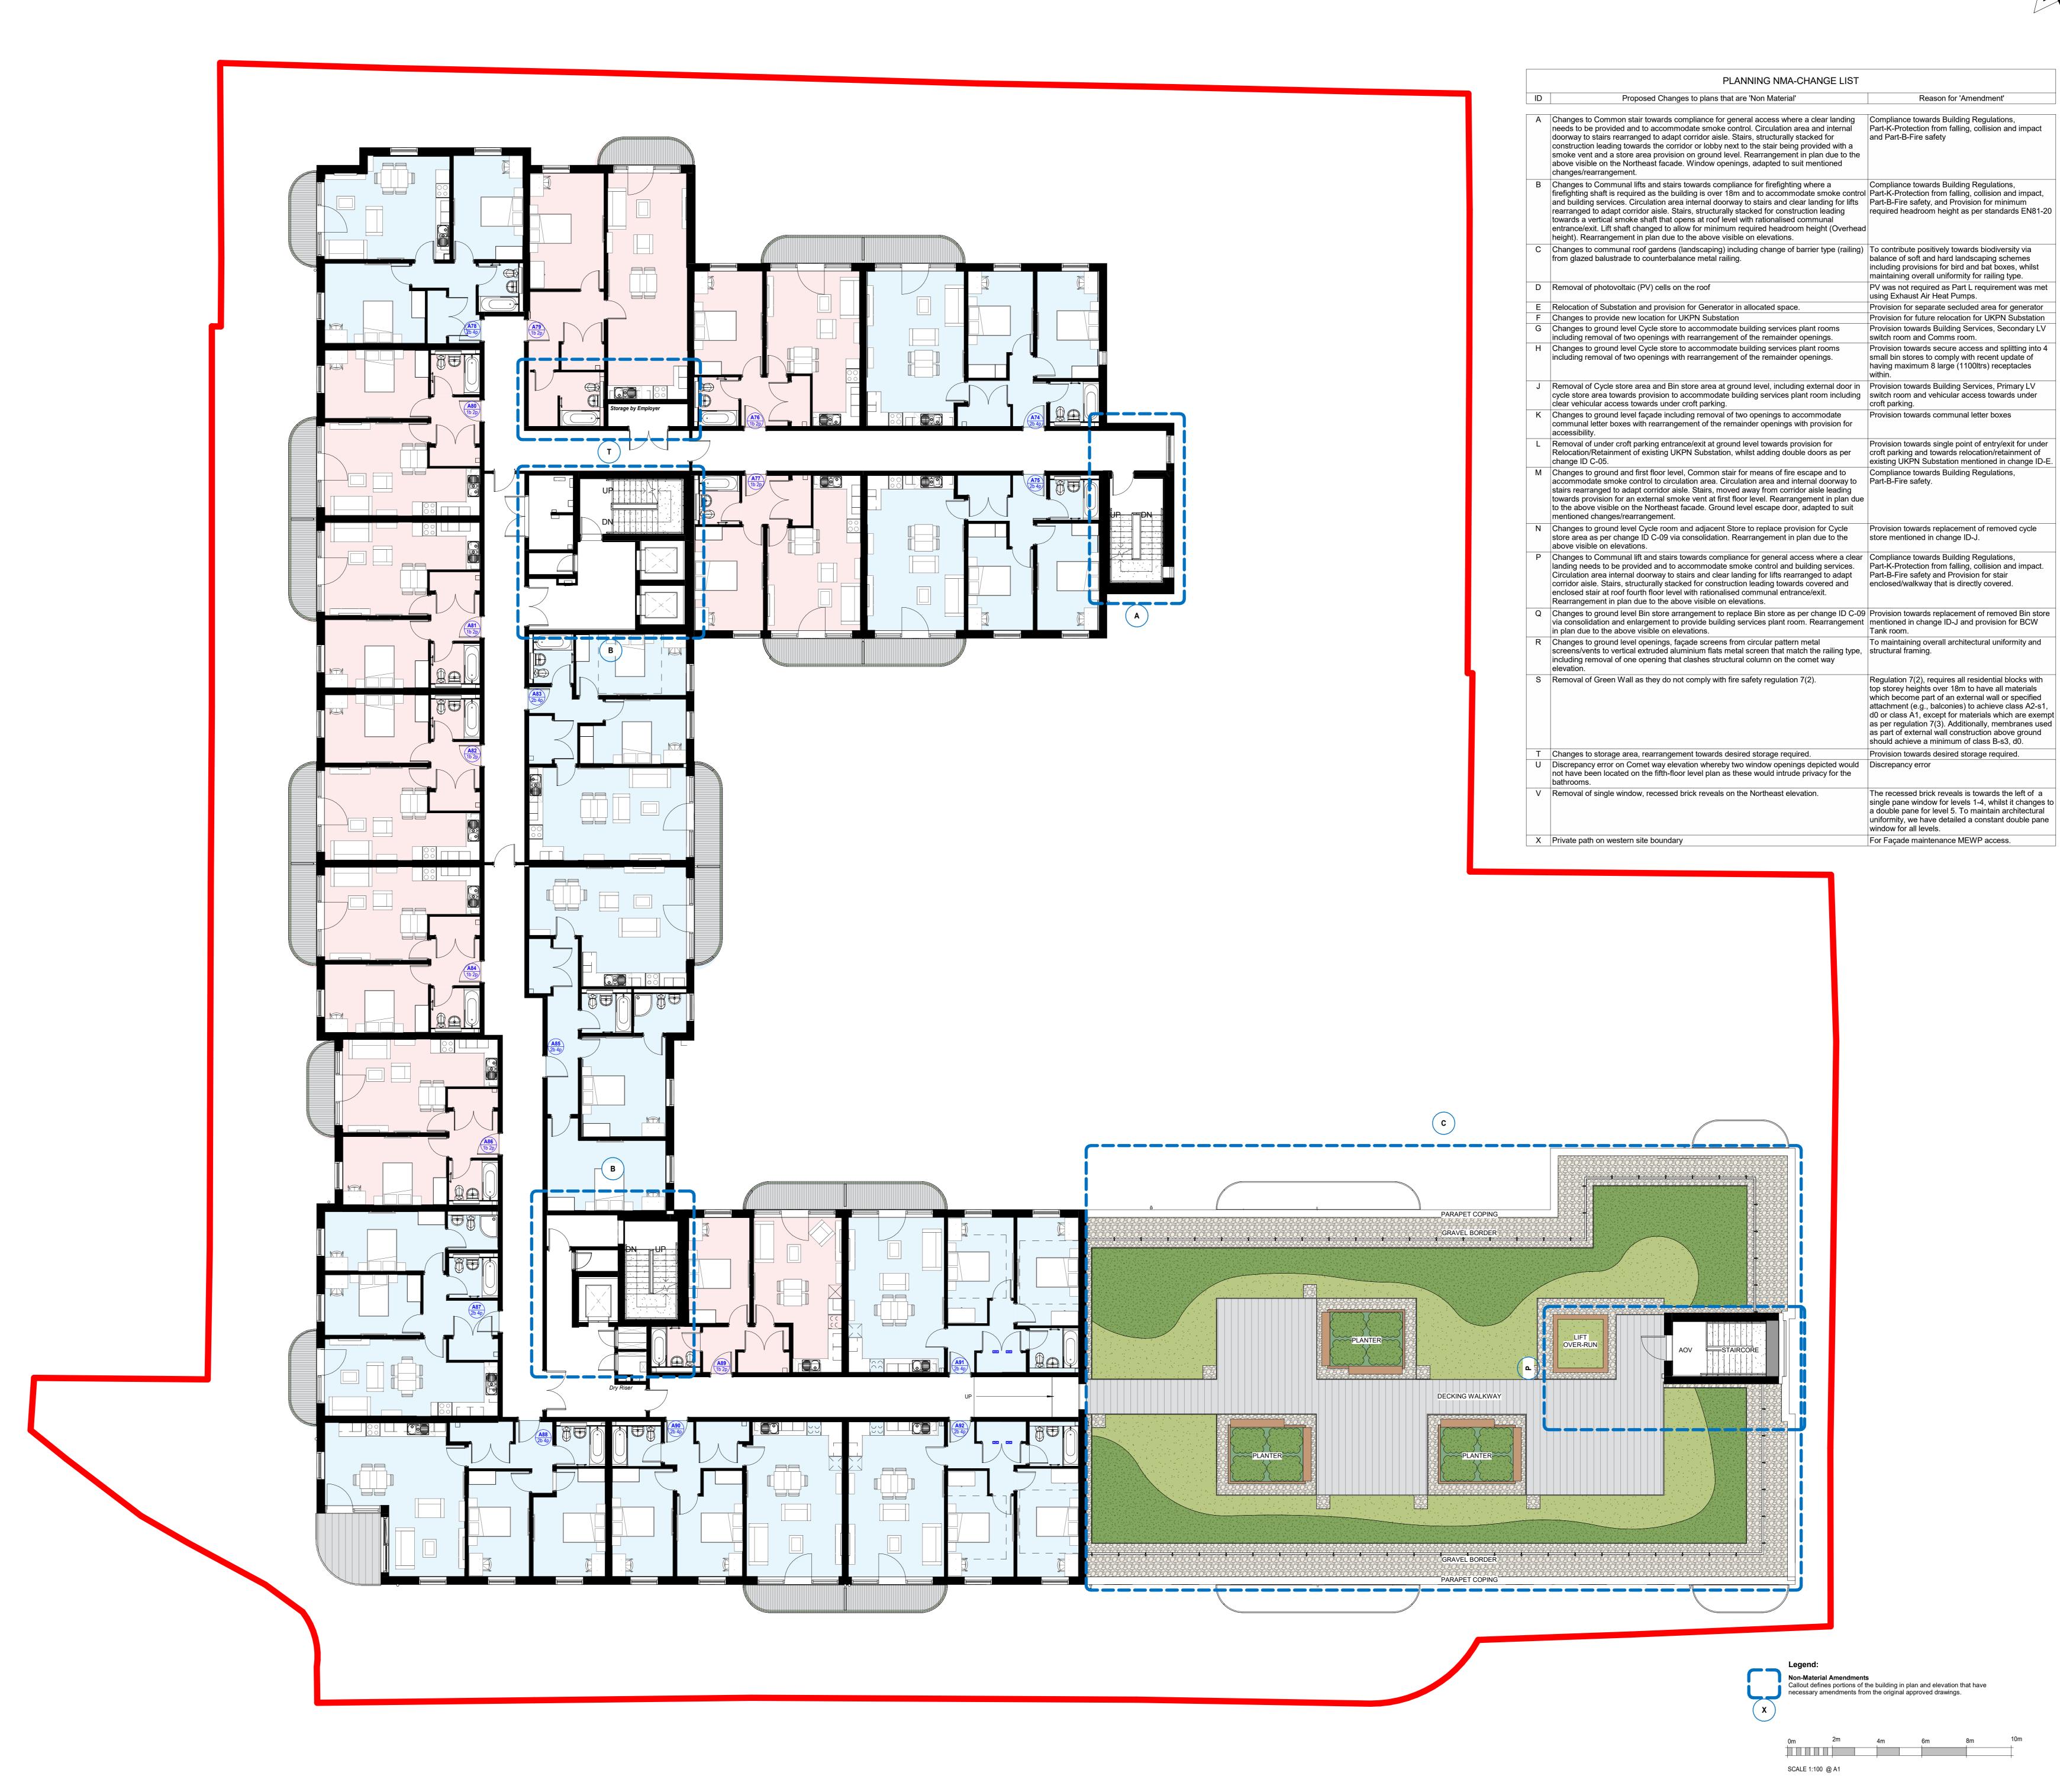

Project Name & Address

VOLKSWAGEN HATFIELD

COMET WAY, HATFIELD, AL10 9TF
Building Type

Building Type

RESIDENTIAL DEVELOPMENT

Drawing Title

AMENDED FLOOR PLANS- FOURTH FLOOR

 Drawn By
 F.P
 Date
 03.10.2022