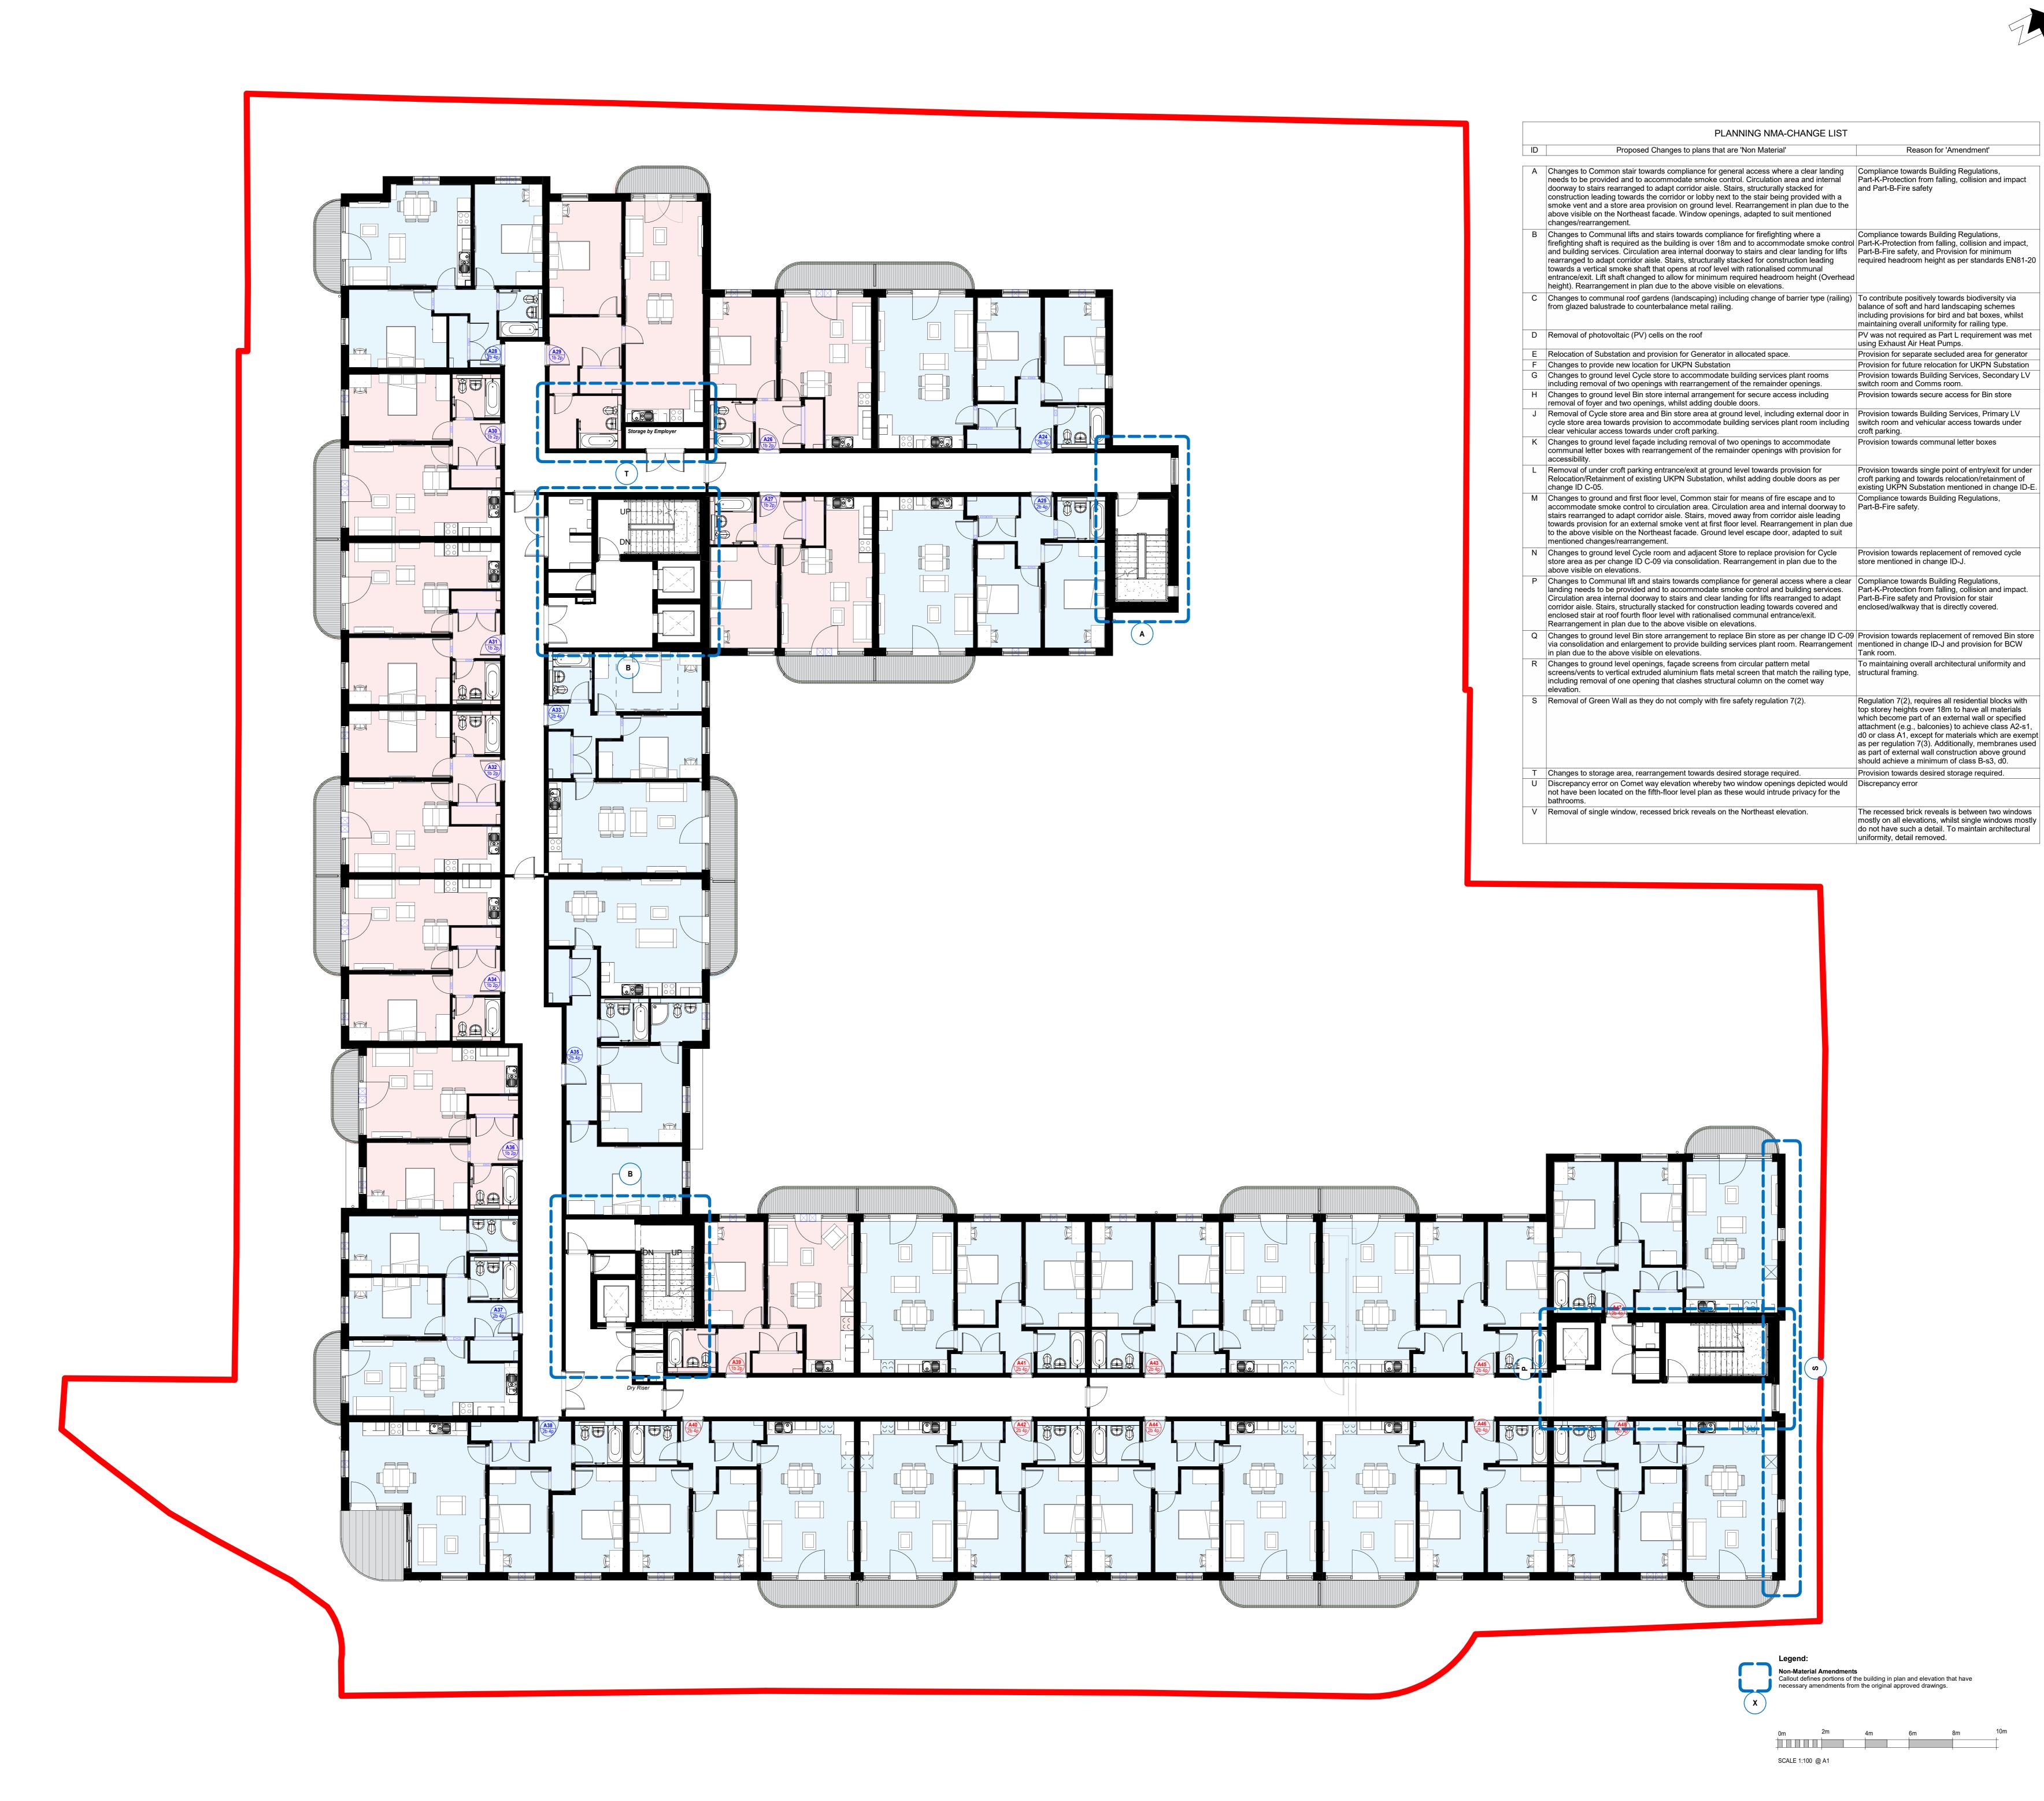

Project Status

Unit 8 Carnival Park, Carnival Close, Basildon SS14 3WN

Project Name & Address **VOLKSWAGEN HATFIELD** 

COMET WAY, HATFIELD, AL10 9TF Building Type

01 of 01 1:100

RESIDENTIAL DEVELOPMENT Drawing Title AMENDED FLOOR PLANS- SECOND FLOOR

Date 03.10.2022 Date 13.10.2022 Checked By F.J Approved By R.V Drawing Number HAT-RDB-XX-02-DR-A-NMA-0202 Sheet No. Scale Orig. Sheet Size Rev.

@A0 R01