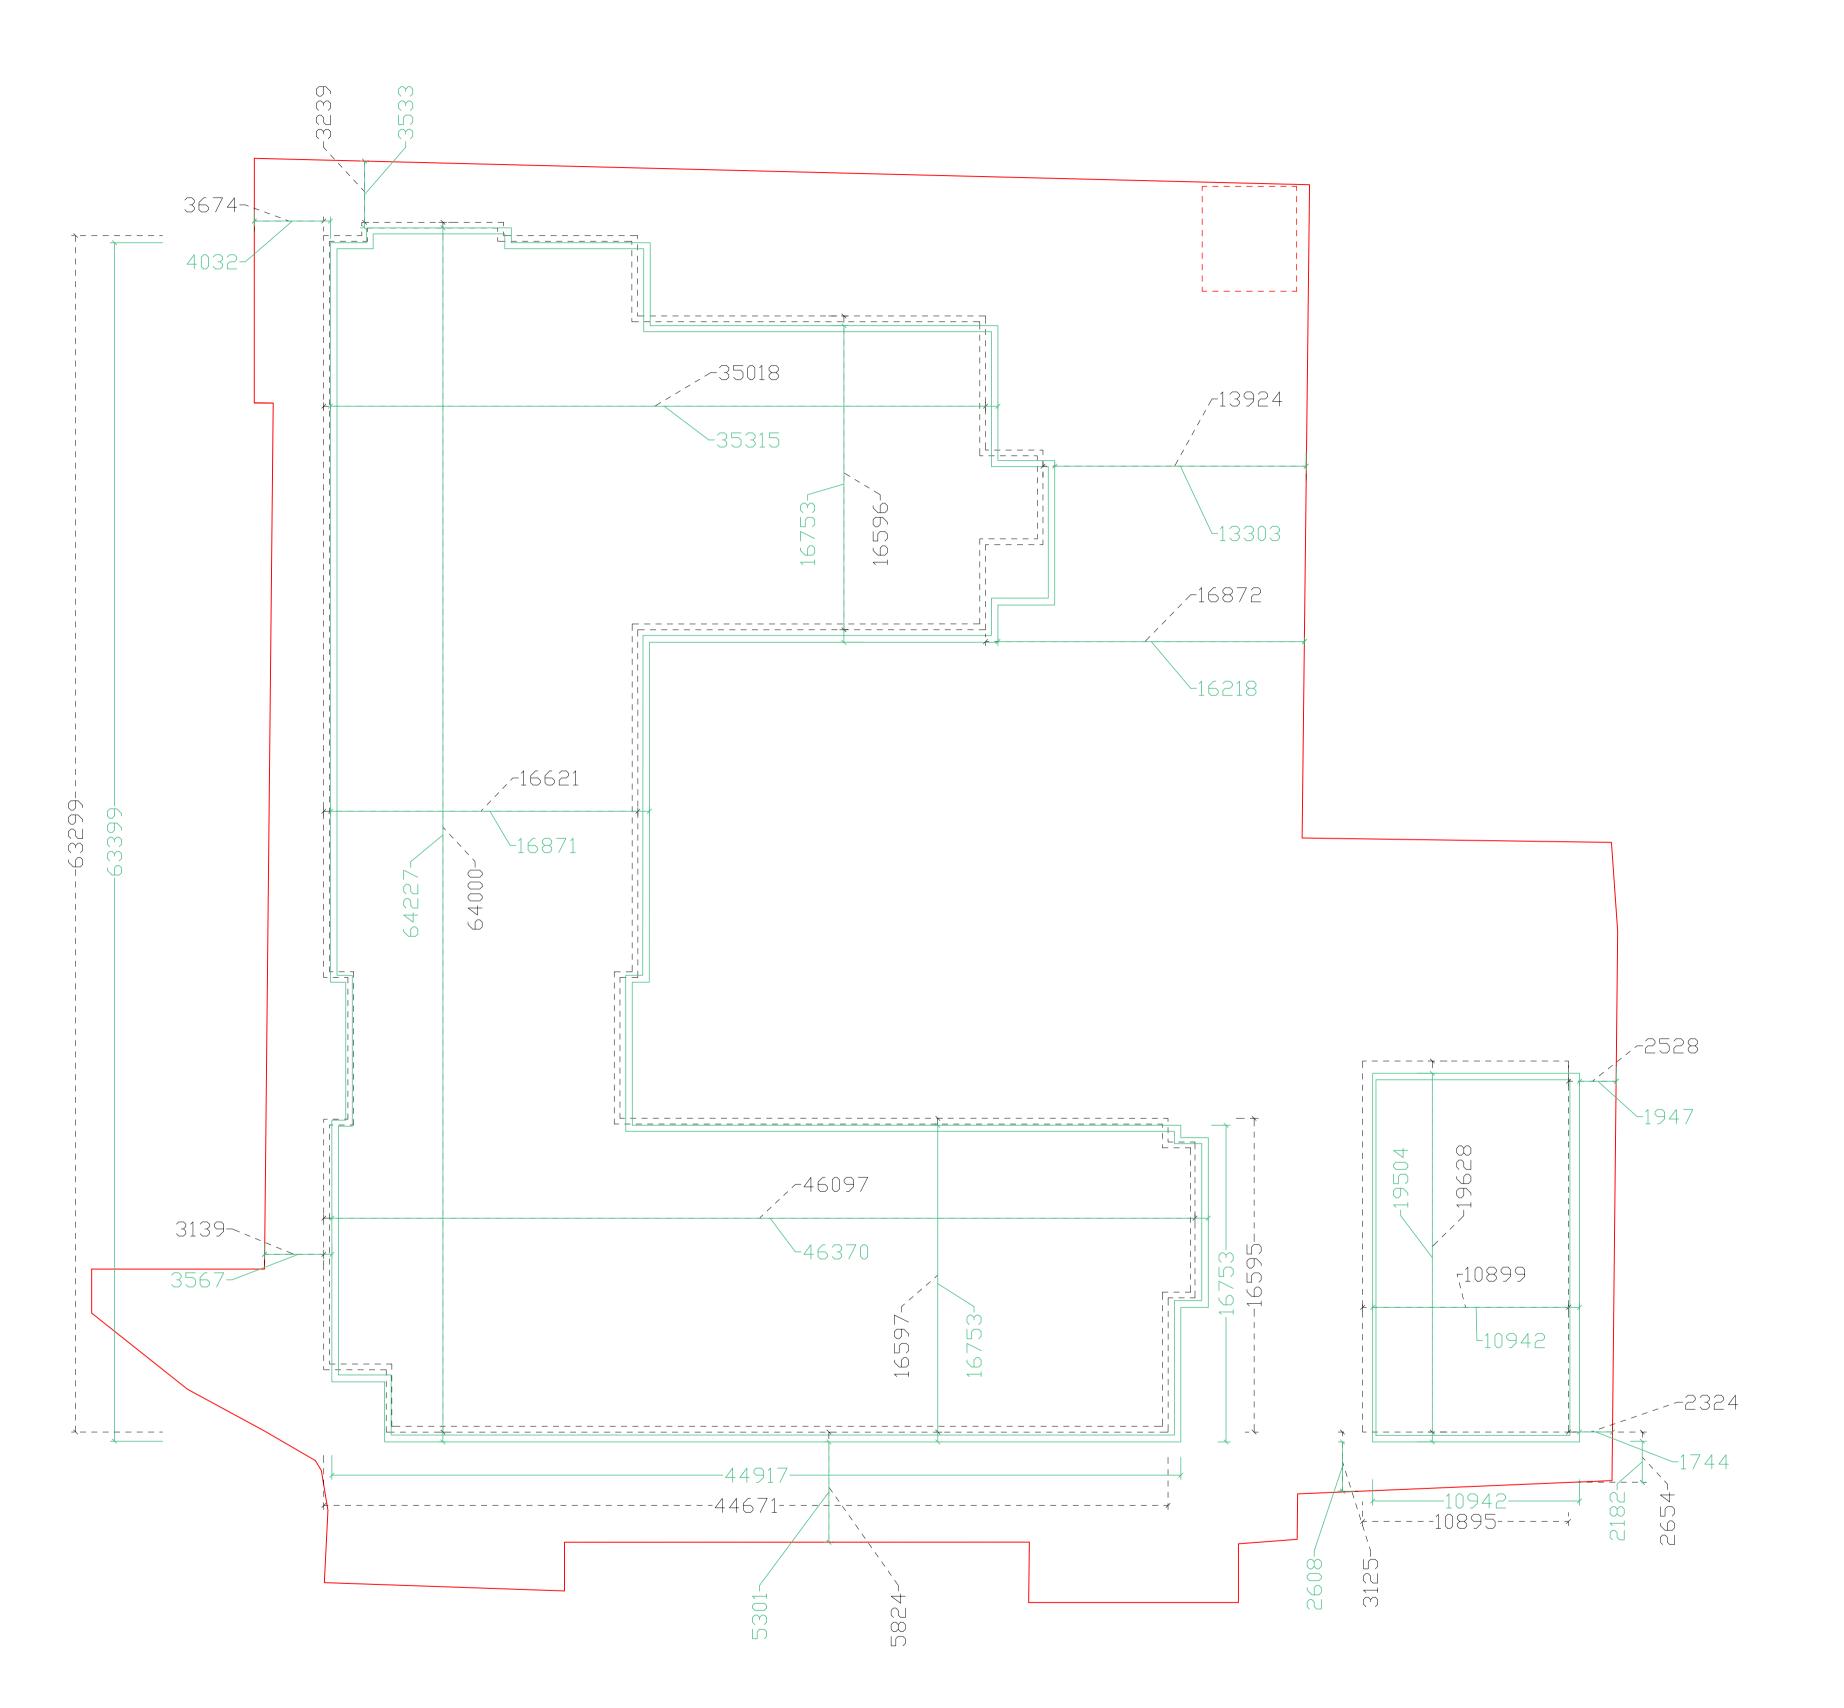

RESIDENTIAL DEVELOPMENT

Drawing Title

01 BUILDING OUTLINE OVERLAY

| Drawn By    | M.K | Date | 20.10.2023 |
|-------------|-----|------|------------|
| Checked By  | R.V | Date | 20.10.2023 |
| Approved By | R.V | Date | 20.10.2023 |
| D           |     |      |            |

Drawing Number

HAT-RDB-XX-DT-DR-A-SK401

Scale Orig. Sheet Size Rev. @ A1 C-01 01 of 01 1:200