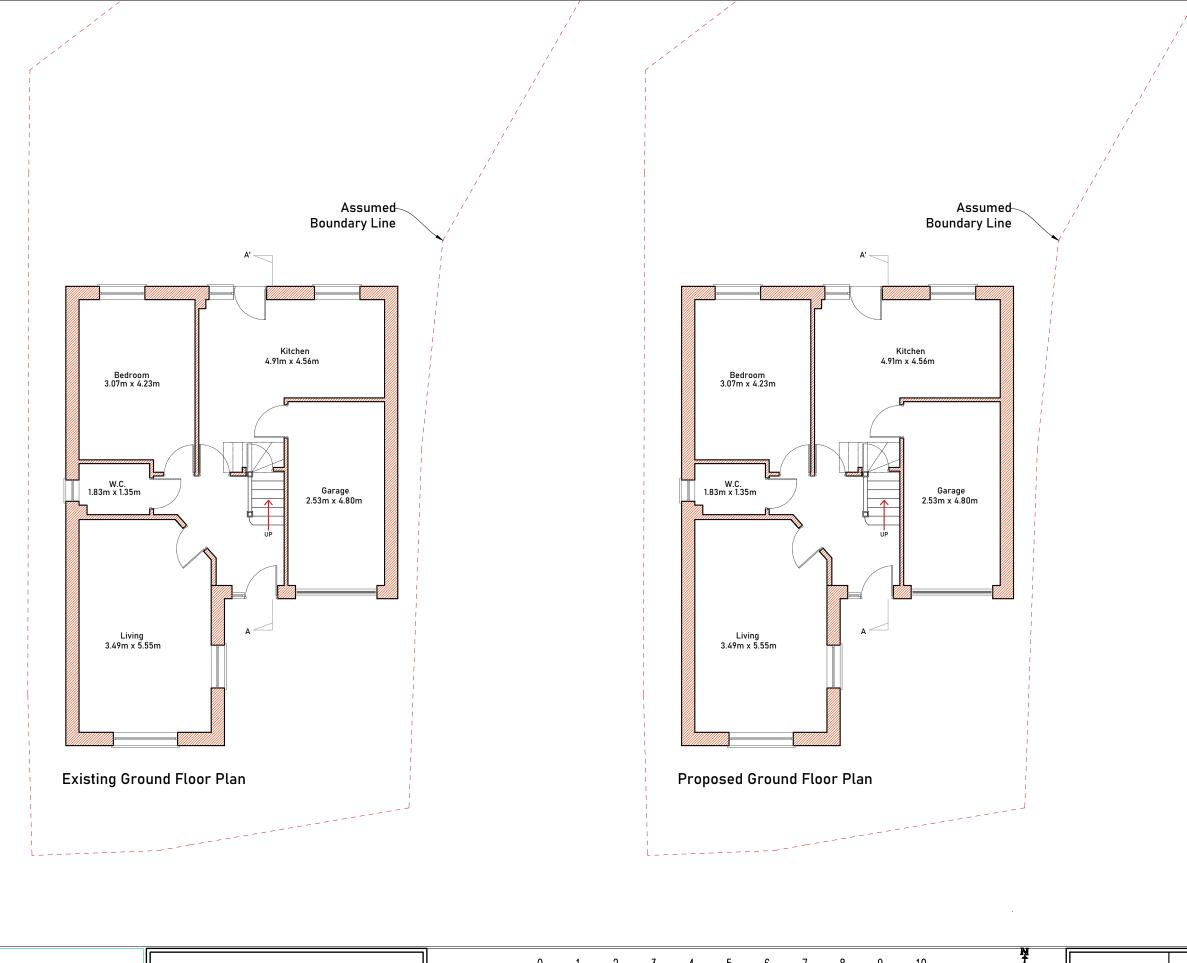

DRAWN: MFJ DATE: 20/01/2023 PLANNING M 1:100 **DISCLAIMER** SHEET SIZE: A3 SCALE: 1:100 Drawing to be read in conjunction with all other relevant documentation PROJECT: **ARCH STUDIO (OAS)** CLIENT: All written dimensions to be checked on site before work commences. Discrepancies, where identified, must be reported to the designer. Email Address: archstudio.professional@gmail.com The drawing is the property of Arch Studio and must not be reproduced or 64 Walker Grove, AL10 9PL Mr Kaleem PROJECT NO: **DRAWING NO:** REV: Contact Number: 07494 500087 used in conjunction with any unauthorized person either wholly or in part 64/2023 PD 01