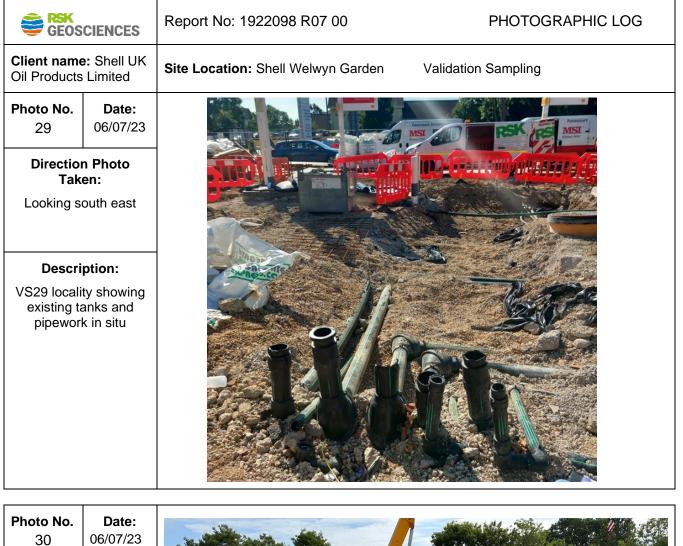

| <b>Date:</b> 09/06/23    |                                    | Station and States  |
| Direction Photo<br>Taken:<br>N/A              |                          |                                    |                     |
| Description:<br>VS13                          |                          |                                    |                     |
| Photo No.<br>12                               | <b>Date:</b><br>06/07/23 |                                    |                     |
| Direction Photo<br>Taken:<br>N/A              |                          |                                    | S                   |
| Description:<br>VS14                          |                          |                                    |                     |





















## Direction Photo Taken:

Looking northeast

## **Description:**

Site layout showing existing tanks in situ and shop construction progress