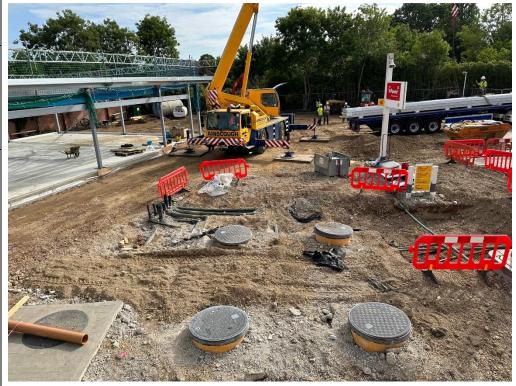

## Direction Photo Taken:

Looking northeast

## **Description:**

Site layout showing existing tanks in situ and shop construction progress