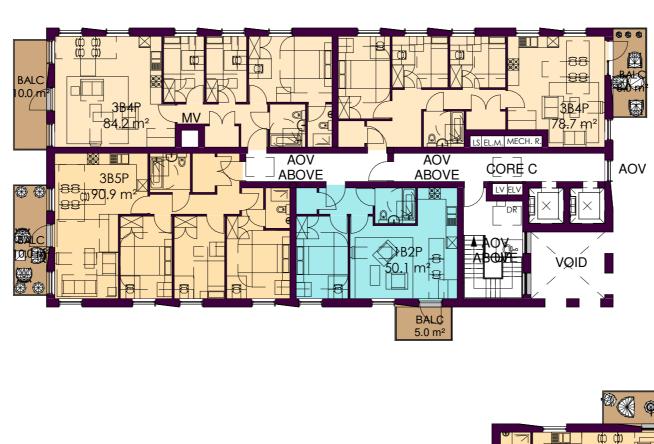

| Dwelling Schedule - All |             |                      |
|-------------------------|-------------|----------------------|
| Туре                    | Plot Number | Dwelling<br>Category |
|                         |             |                      |
| 1B2P                    |             | RESIDENTIAL          |
| 1B2P: 60                |             |                      |
| 1B2P WCH                |             | RESIDENTIAL          |
| 1B2P WCH: 3             |             |                      |
| 2B3P                    |             | RESIDENTIAL          |
| 2B3P: 18                |             |                      |
| 2B3P WCH                |             | RESIDENTIAL          |
| 2B3P WCH: 8             |             |                      |
| 2B4P                    |             | RESIDENTIAL          |
| 2B4P: 22                |             |                      |
| 2B4P WCH                |             | RESIDENTIAL          |
| 2B4P WCH: 4             |             |                      |
| 3B4P                    |             | RESIDENTIAL          |
| 3B4P: 10                |             | ,                    |
| 3B5P                    |             | RESIDENTIAL          |
| 20.50.00                | •           |                      |

3B5P: 20 Grand total: 145

address: 88 Union Street London SE1 ONW phone: 020 7593 1000
email: mail@alancamp.com web: www.alancamp.com

job:
Former Beales Hotel
Comet Way, Hatfield, AL10 9NG

phone: 020 7593 1000
web: www.alancamp.com
drawn:
MH
12.20

drawing:
General Arrangement
Proposed Sixth Floor Plan

drawing number:

GA-P-L06

GA-P-L06

revisions (most recent listed below, refer to DIS for all revisions)

rev date description drawn check

PL01 27.05.2022 Issued for Planning Application PL SC