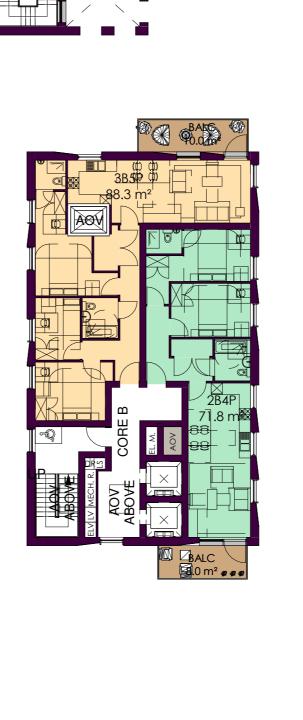

| Dwelling Schedule - All |             |                      |
|-------------------------|-------------|----------------------|
| Туре                    | Plot Number | Dwelling<br>Category |
|                         |             |                      |
| 1B2P                    |             | RESIDENTIAL          |
| 1B2P: 60                |             |                      |
| 1B2P WCH                |             | RESIDENTIAL          |
| 1B2P WCH: 3             |             |                      |
| 2B3P                    |             | RESIDENTIAL          |
| 2B3P: 18                |             |                      |
| 2B3P WCH                |             | RESIDENTIAL          |
| 2B3P WCH: 8             |             |                      |
| 2B4P                    |             | RESIDENTIAL          |
| 2B4P: 22                |             |                      |
| 2B4P WCH                |             | RESIDENTIAL          |
| 2B4P WCH: 4             |             |                      |
| 3B4P                    |             | RESIDENTIAL          |
| 3B4P: 10                |             | ,                    |
| 3B5P                    |             | RESIDENTIAL          |
| 20.50.00                | •           |                      |

3B5P: 20 Grand total: 145

address: 88 Union Street London SE1 ONW phone: 020 7593 1000
email: mail@alancamp.com web: www.alancamp.com

job:
Former Beales Hotel
Comet Way, Hatfield, AL10 9NG

phone: 020 7593 1000
web: www.alancamp.com
drawn:
MH
12.20

drawing:
General Arrangement
Proposed Sixth Floor Plan

drawing number:

GA-P-L06

GA-P-L06

revisions (most recent listed below, refer to DIS for all revisions)

rev date description drawn check

PL01 27.05.2022 Issued for Planning Application PL SC