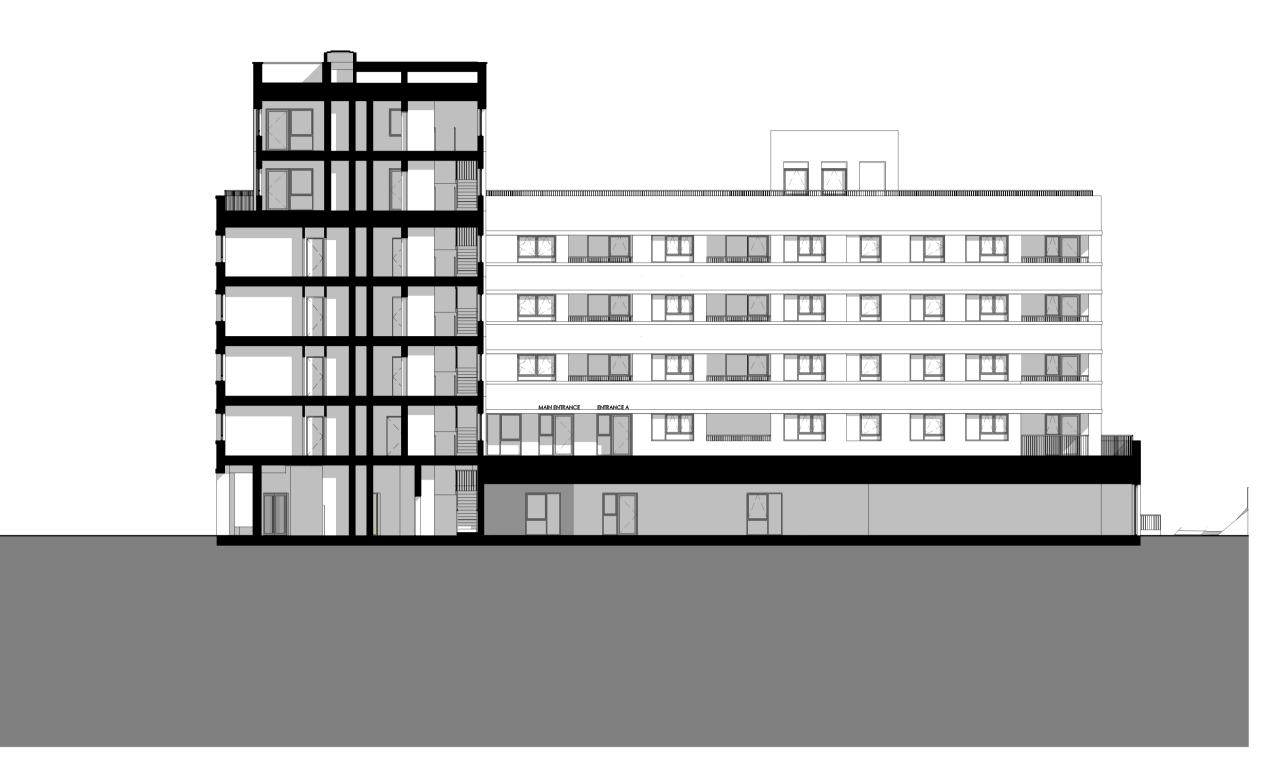

5 - South courtyard elevation (North) 1:200

6 - South courtyard elevation (South)

PL SC

| -                                                                                                                                                                                                                    |                                               |                            |  |
|----------------------------------------------------------------------------------------------------------------------------------------------------------------------------------------------------------------------|-----------------------------------------------|----------------------------|--|
| address : 88 Union Street London SE1 0NWphone : 020 7593 1000email : mail@alancamp.comweb : www.alancamp.com                                                                                                         |                                               |                            |  |
| job:<br>Former Beales Hotel<br>Comet Way, Hatfield, AL10 9NG                                                                                                                                                         | drawn:<br>PL                                  | <b>date:</b><br>03/10/22   |  |
| drawing:<br>General Arrangement<br>Proposed Elevations                                                                                                                                                               | <b>scale:</b><br>1 : 200 @ A1<br>1 : 400 @ A3 | <b>job number:</b><br>3099 |  |
| drawing number:                                                                                                                                                                                                      | GA-                                           | E-E03 rev.FPL01            |  |
| note: all dimensions to be checked on site before commencement of the work. if this drawing exceeds the quantities in any way the architects are to be informed before work is commenced. this drawing is copyright. |                                               |                            |  |
| revisions (most recent listed below, refer to DIS for all revision                                                                                                                                                   | ns)                                           |                            |  |
| rev date description                                                                                                                                                                                                 |                                               | drawn check                |  |

rev date description PL01 27.05.2022 Issued for Planning Application

| KEY: |                                            |
|------|--------------------------------------------|
| Α    | Yellow brick                               |
| В    | Angled panel Yellow brick                  |
| С    | White brick                                |
| D    | Recessed panel White brick                 |
| E    | White brick soldier course                 |
| F    | Concrete banding                           |
| G    | Green glazed brick                         |
| Н    | Dark grey aluminium window/door            |
| I    | Dark grey steel balcony/terrace balustrade |
| J    | Dark grey steel canopy                     |
| К    | Dark grey steel signage                    |
| L    | Dark grey steel frame                      |
| Μ    | Dark grey mesh panel                       |
| N    | Dark grey mesh door                        |
| 0    | Dark grey louvered panel                   |
| Р    | Dark grey louvered door                    |

0<u>m</u> 4m

Proposed Elevations not for construction