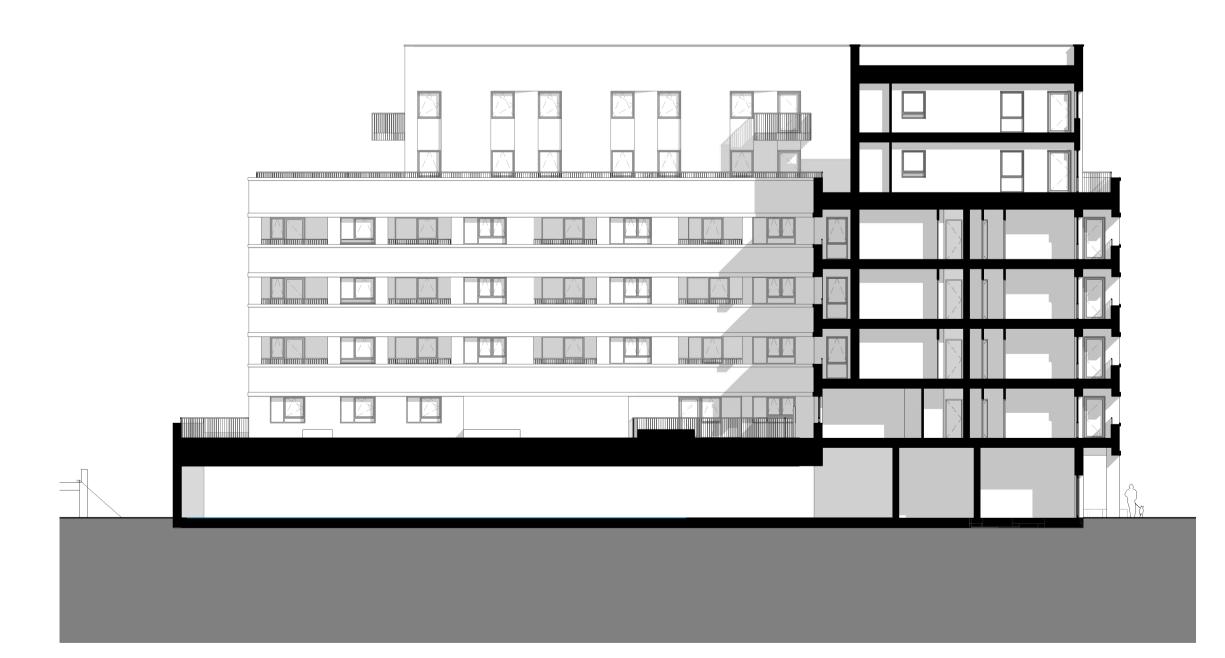

5 - South courtyard elevation (North) 1:200

6 - South courtyard elevation (South)

PL SC

| -                                                                                                                                                                                                                    |                                               |                            |  |
|----------------------------------------------------------------------------------------------------------------------------------------------------------------------------------------------------------------------|-----------------------------------------------|----------------------------|--|
| address : 88 Union Street London SE1 0NWphone : 020 7593 1000email : mail@alancamp.comweb : www.alancamp.com                                                                                                         |                                               |                            |  |
| job:<br>Former Beales Hotel<br>Comet Way, Hatfield, AL10 9NG                                                                                                                                                         | drawn:<br>PL                                  | <b>date:</b><br>03/10/22   |  |
| drawing:<br>General Arrangement<br>Proposed Elevations                                                                                                                                                               | <b>scale:</b><br>1 : 200 @ A1<br>1 : 400 @ A3 | <b>job number:</b><br>3099 |  |
| drawing number:                                                                                                                                                                                                      | GA-                                           | E-E03 rev.FPL01            |  |
| note: all dimensions to be checked on site before commencement of the work. if this drawing exceeds the quantities in any way the architects are to be informed before work is commenced. this drawing is copyright. |                                               |                            |  |
| revisions (most recent listed below, refer to DIS for all revision                                                                                                                                                   | ns)                                           |                            |  |
| rev date description                                                                                                                                                                                                 |                                               | drawn check                |  |

rev date description PL01 27.05.2022 Issued for Planning Application

| KEY: |                                            |
|------|--------------------------------------------|
| Α    | Yellow brick                               |
| В    | Angled panel Yellow brick                  |
| С    | White brick                                |
| D    | Recessed panel White brick                 |
| E    | White brick soldier course                 |
| F    | Concrete banding                           |
| G    | Green glazed brick                         |
| Н    | Dark grey aluminium window/door            |
| I    | Dark grey steel balcony/terrace balustrade |
| J    | Dark grey steel canopy                     |
| К    | Dark grey steel signage                    |
| L    | Dark grey steel frame                      |
| Μ    | Dark grey mesh panel                       |
| N    | Dark grey mesh door                        |
| 0    | Dark grey louvered panel                   |
| Р    | Dark grey louvered door                    |

0<u>m</u> 4m

Proposed Elevations not for construction