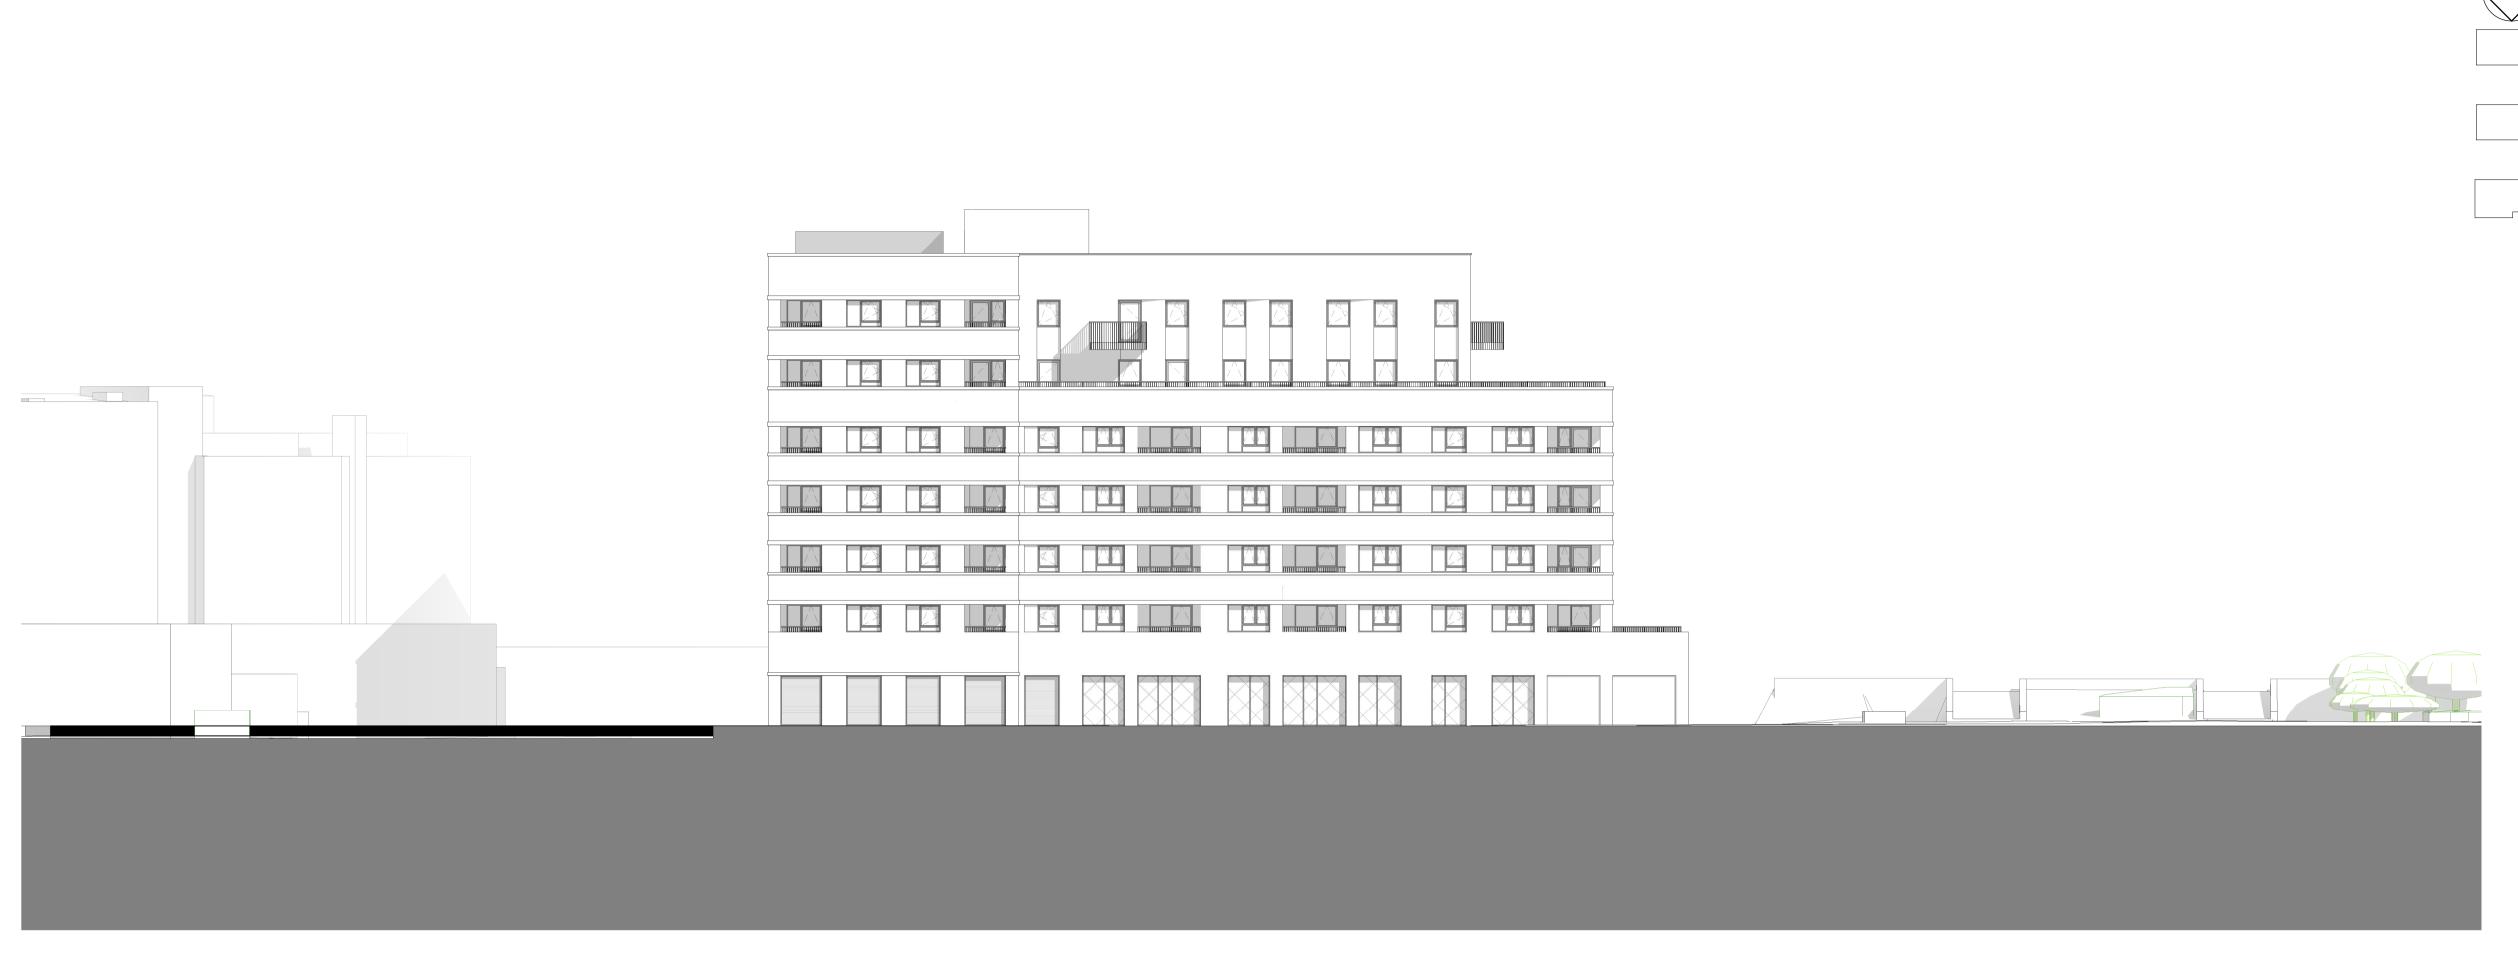

## 3 - Rear Elevation (North) 1:200



## 4 - Side Elevation (East) 1:200



KEY: Yellow brick Angled panel Yellow brick White brick D Recessed panel White brick White brick soldier course Concrete banding **G** Green glazed brick H Dark grey aluminium window/door Dark grey steel balcony/terrace balustrade Dark grey steel canopy **K** Dark grey steel signage Dark grey steel frame M Dark grey mesh panel N Dark grey mesh door

O Dark grey louvered panel

Dark grey louvered door

address: 88 Union Street London SE1 ONWphone: 020 7593 1000email: mail@alancamp.comweb: www.alancamp.com

note; all dimensions to be checked on site before commencement of the work, if this drawing exceeds the quantities in any way the architects are to be informed before work is commenced, this drawing is copyrigh