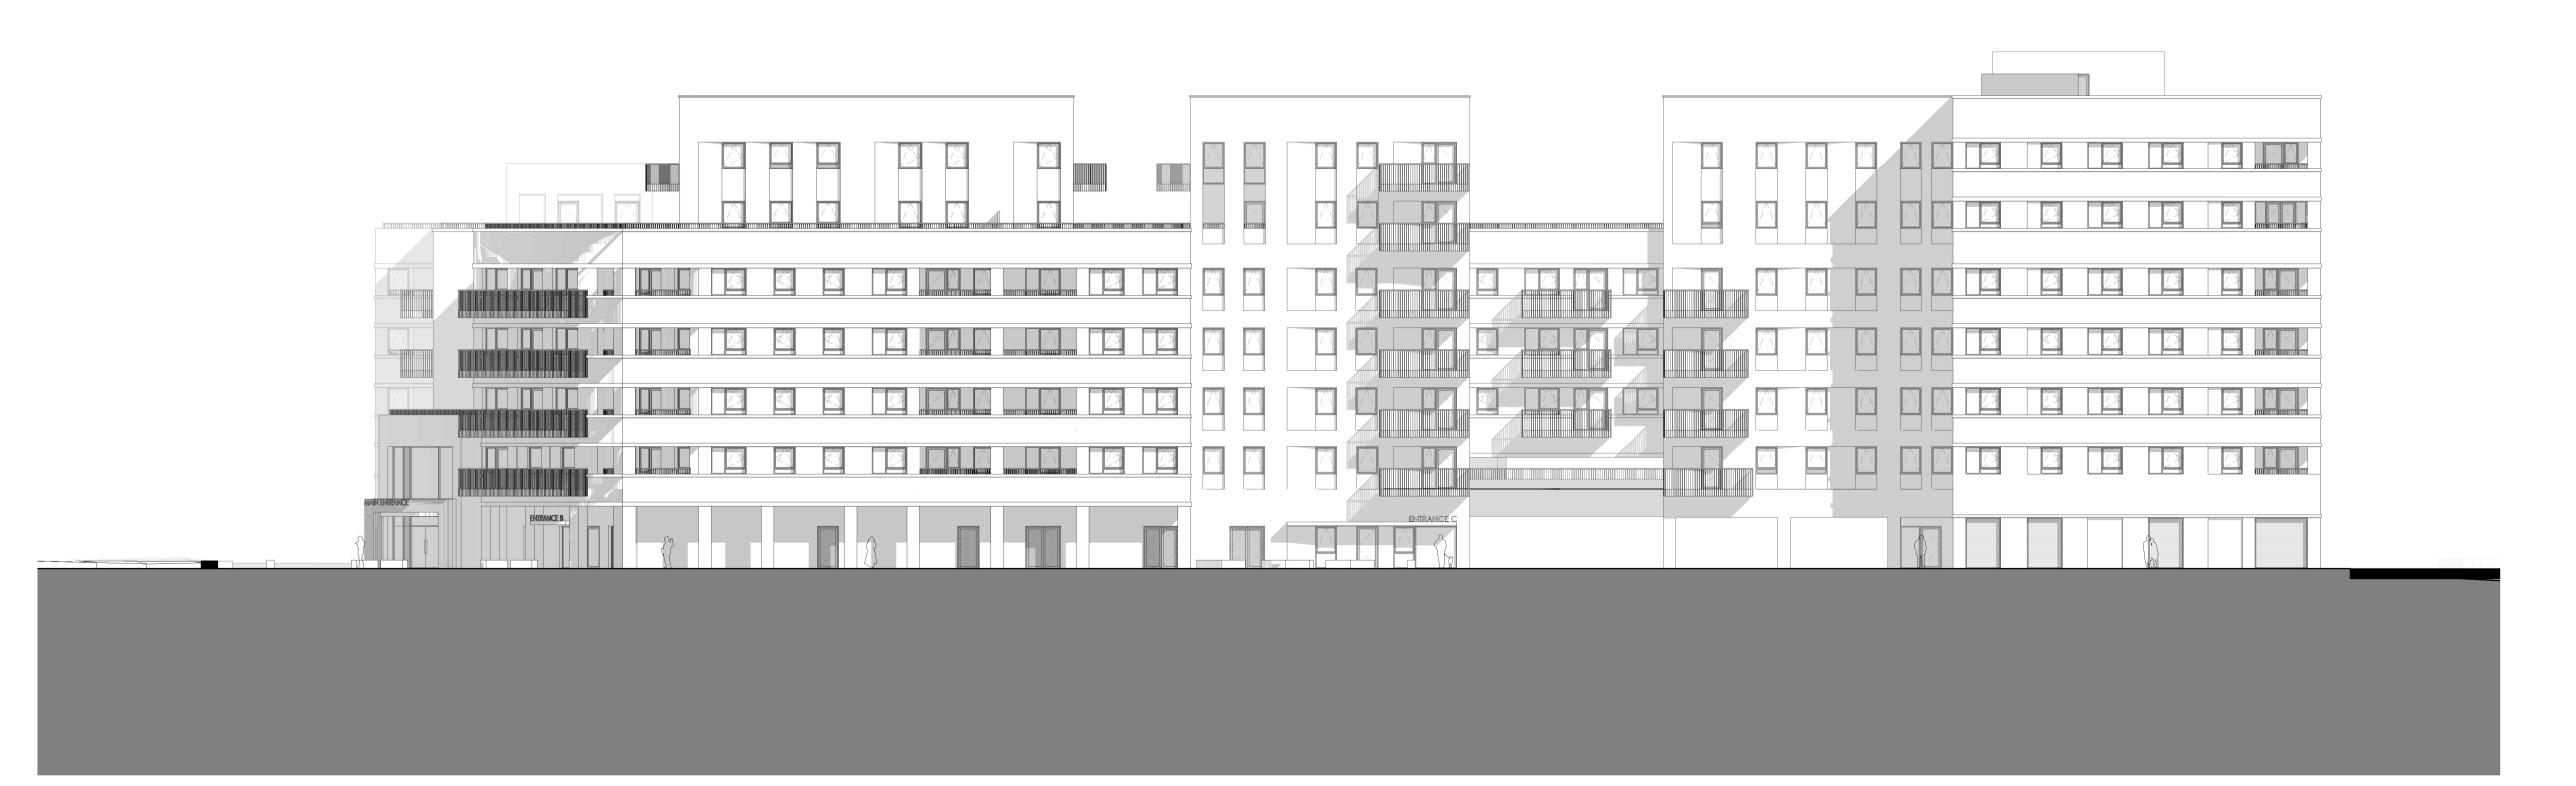

## 4 - Side Elevation (East) 1:200

KEY: Yellow brick Angled panel Yellow brick White brick D Recessed panel White brick White brick soldier course Concrete banding **G** Green glazed brick H Dark grey aluminium window/door Dark grey steel balcony/terrace balustrade Dark grey steel canopy **K** Dark grey steel signage Dark grey steel frame M Dark grey mesh panel N Dark grey mesh door