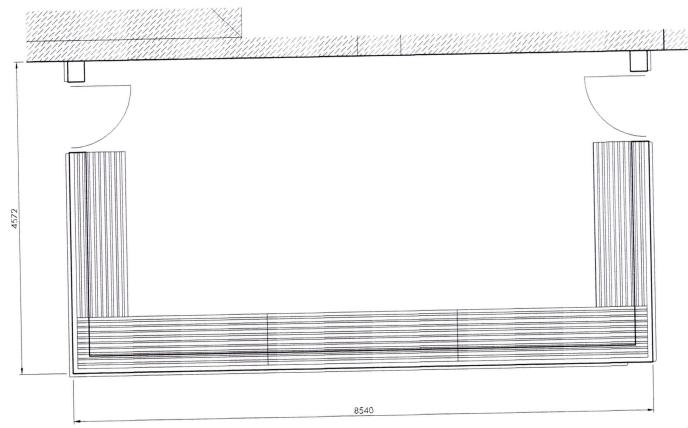

## E3200 Figgis: Floor plan

Illustrative purposes only. Design to be confirmed. Dimensions are approximate.

## NOT INTENDED FOR BASE WALL CONSTRUCTION

'Victorian' lean-to greenhouse Masonry base and rear walls (existing) with new painted timber and aluminium glazed superstructure

White Collage Leisure Buildings