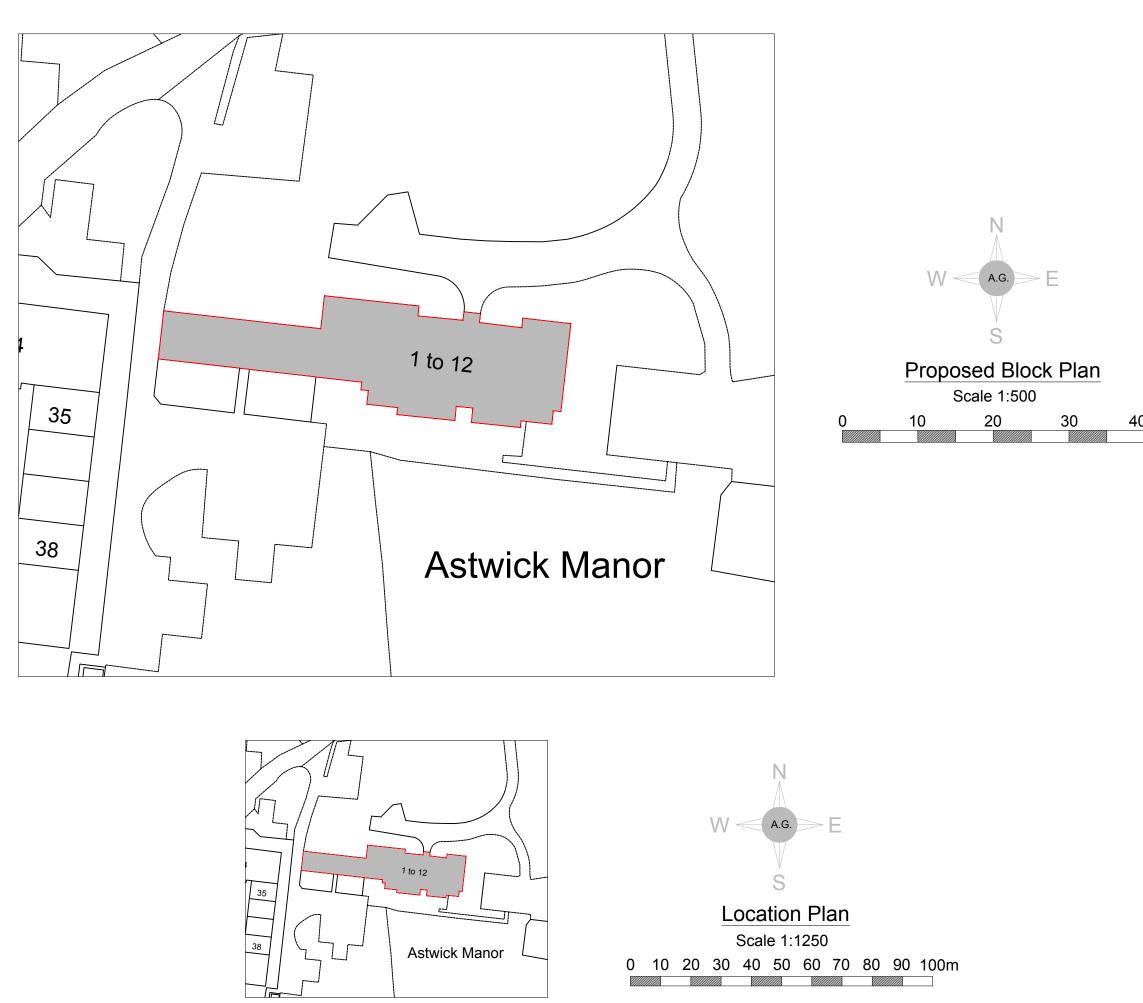

SITE ADDRESS :

Flat 4 Astwick Manor, Coopers Green Lane, Hatfield, AL10 9BP

DRAWING TITLE :

Proposed Site and Block Plan

PROJECT STATUS :

Planning

| DRAWN BY : | CHECKED BY :     |
|------------|------------------|
| T.A.K      | L.P.             |
| DATE :     | DRAWING NUMBER : |
| Oct. 2022  | P0               |
| REVISION : | DRAWING SCALE :  |
| 0          | 1:500 @ A3       |