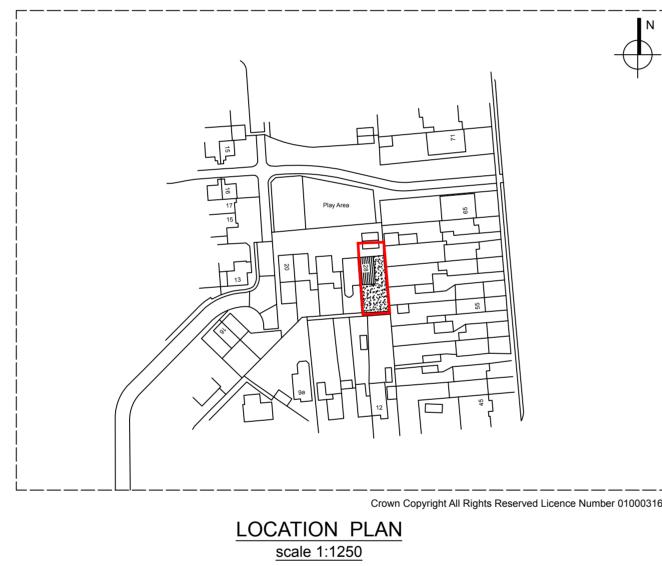

Fixed Price Architecture ANY EXTENSION, ANY SIZE, ONE LOW PIZICE .... 28 THISTLE DRIVE, Hatfield, ALIO 9FQ SINGLE STOREY SIDE & REAR EXTENSION AND LOFT CONVERSION AS SHOWN FPA10109 <sub>ш</sub> JULY-2021 K. MILLER THESE DRAWINGS ARE PRODUCED TO OBTAIN PLANNING AND