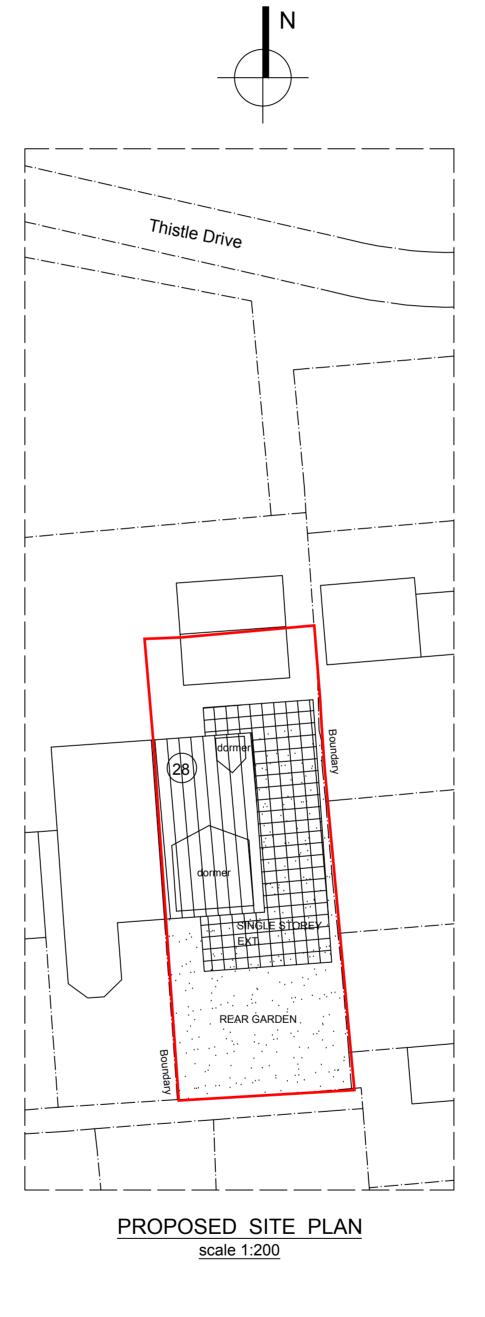

Fixed Price Architecture ANY EXTENSION, ANY SIZE, ONE LOW PIZICE .... 28 THISTLE DRIVE, Hatfield, ALIO 9FQ SINGLE STOREY SIDE & REAR EXTENSION AND LOFT CONVERSION AS SHOWN FPA10109 <sub>ш</sub> JULY-2021 K. MILLER THESE DRAWINGS ARE PRODUCED TO OBTAIN PLANNING AND

|                    | •    |        | -    | 6m<br>3 |        | •      | •      |        | •     | •     | 10     |
|--------------------|------|--------|------|---------|--------|--------|--------|--------|-------|-------|--------|
| LINEAR SCALE 1:200 | ևսսն | uuluut | ավամ | սողոող  | սողոող | սողոող | սողոող | ուղուղ | սոլոո | սահաս | لىبىيا |