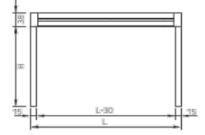

01 Exterior Shelter Details 1:20 @A1

Images not to scale

frontal view

REVERSE - 4 columns

lateral view

lateral view

REVERSE - 6 columns

frontal view