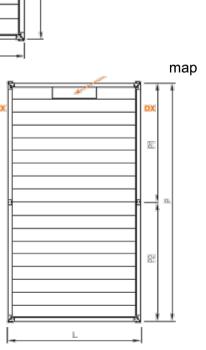

01 Exterior Shelter Details 1:20 @A1

Images not to scale

frontal view

REVERSE - 4 columns

lateral view

lateral view

REVERSE - 6 columns

frontal view