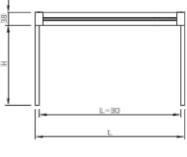

01 Exterior Shelter Details 1:20 @A1

Images not to scale

frontal view

REVERSE - 4 columns

lateral view

lateral view

REVERSE - 6 columns

frontal view