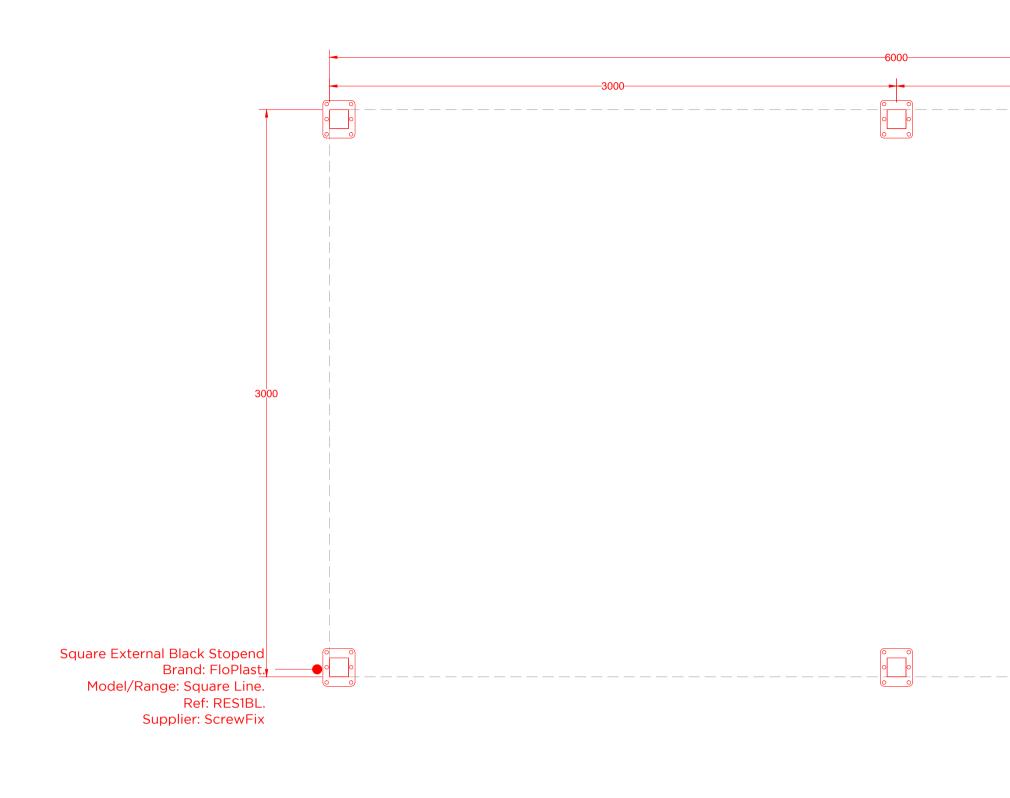

01 Exterior Shelter Details 1:20 @A1

Images not to scale

frontal view

REVERSE - 4 columns

lateral view

lateral view

REVERSE - 6 columns

frontal view