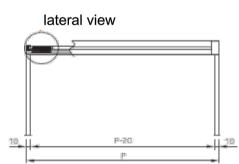

01 Exterior Shelter Details 1:20 @A1

Images not to scale

frontal view

REVERSE - 4 columns

lateral view

lateral view

REVERSE - 6 columns

frontal view