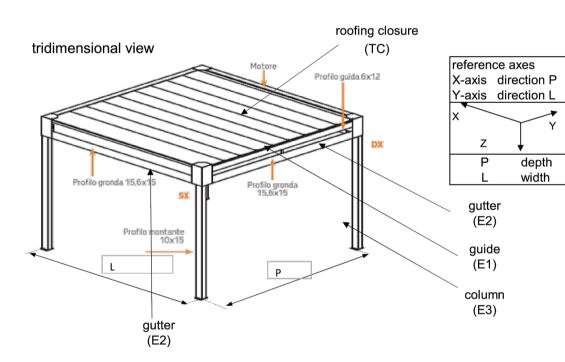

01 Exterior Shelter Details 1:20 @A1

Images not to scale

frontal view

REVERSE - 4 columns

lateral view

lateral view

REVERSE - 6 columns

frontal view