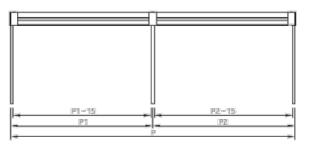

01 Exterior Shelter Details 1:20 @A1

Images not to scale

frontal view

REVERSE - 4 columns

lateral view

lateral view

REVERSE - 6 columns

frontal view