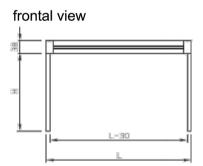

01 Exterior Shelter Details 1:20 @A1

Images not to scale

frontal view

REVERSE - 4 columns

lateral view

lateral view

REVERSE - 6 columns

frontal view