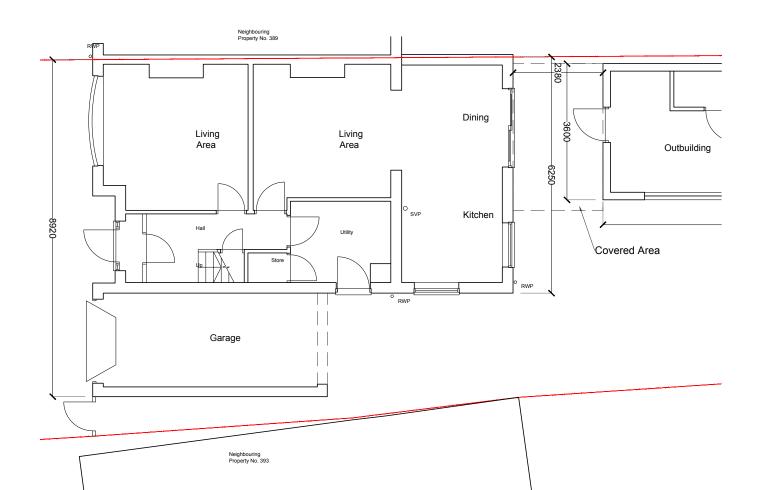

## Existing Ground Floor Plan

**Existing First Floor Plan** 

MRS GLORIA ROWLAND

Home Extension

391 St Albans Road West, Hatfield, AL10 9RU

Existing Gound, First

Seecond & Roof Plan

| Drawn:<br>RS               | Approved: | Scale:<br>1:100 | @43 | Date: | 2023 |
|----------------------------|-----------|-----------------|-----|-------|------|
| 2011-CKD-ZZ -XX-DR-A -0150 |           |                 |     |       | P3   |
| Drawing Number:            |           |                 |     | Suit. | Rev. |