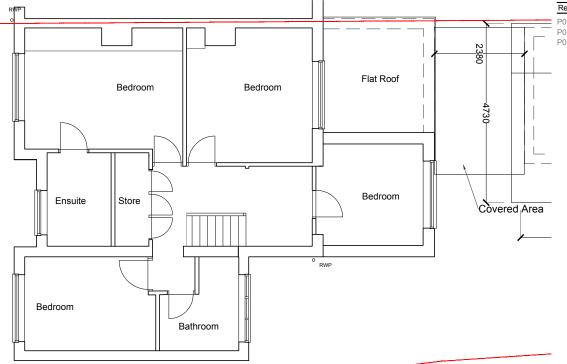

## Existing Ground Floor Plan

**Existing First Floor Plan** 

MRS GLORIA ROWLAND

Home Extension

391 St Albans Road West, Hatfield, AL10 9RU

Existing Gound, First

Seecond & Roof Plan

| Drawn:<br>RS               | Approved: | Scale:<br>1:100 | @43 | Date: | 2023 |
|----------------------------|-----------|-----------------|-----|-------|------|
| 2011-CKD-ZZ -XX-DR-A -0150 |           |                 |     |       | P3   |
| Drawing Number:            |           |                 |     | Suit. | Rev. |