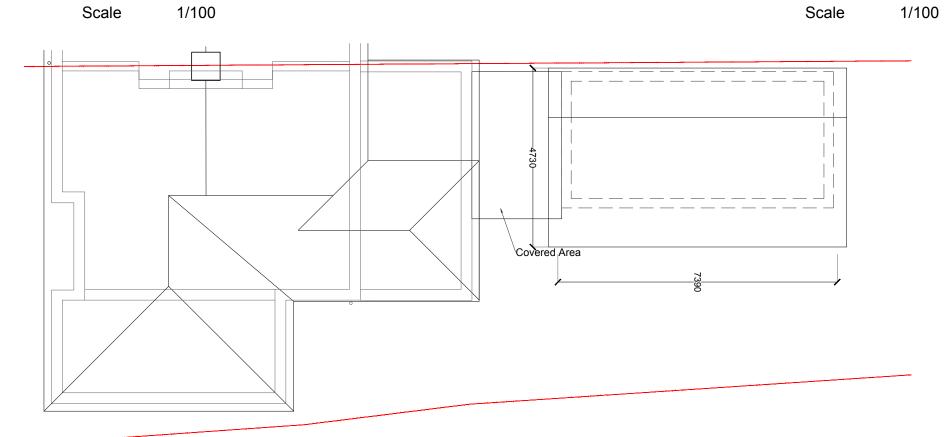

| Rev. | Description         | Date    | Aut. |
|------|---------------------|---------|------|
| P01  | For Planning        | Aug 22  | RS   |
| P02  | For Planning        | July 23 | RS   |
| P03  | Updated to comments | Oct 23  | RS   |





## Existing Ground Floor Plan

**Existing First Floor Plan** 







MRS GLORIA ROWLAND

Home Extension

391 St Albans Road West, Hatfield, AL10 9RU

Existing Gound, First

Seecond & Roof Plan



| Drawn:<br>RS               | Approved: | Scale:<br>1:100 | @43 | Date: | 2023 |
|----------------------------|-----------|-----------------|-----|-------|------|
| 2011-CKD-ZZ -XX-DR-A -0150 |           |                 |     |       | P3   |
| Drawing Number:            |           |                 |     | Suit. | Rev. |

## **DESIGN & BUILD**

E: info@ckraftdesigns.com W: ckraftdesign.com

## cKraft C ALL RIGHTS RESERVED

## Scale 1/100

**Existing Roof Plan**