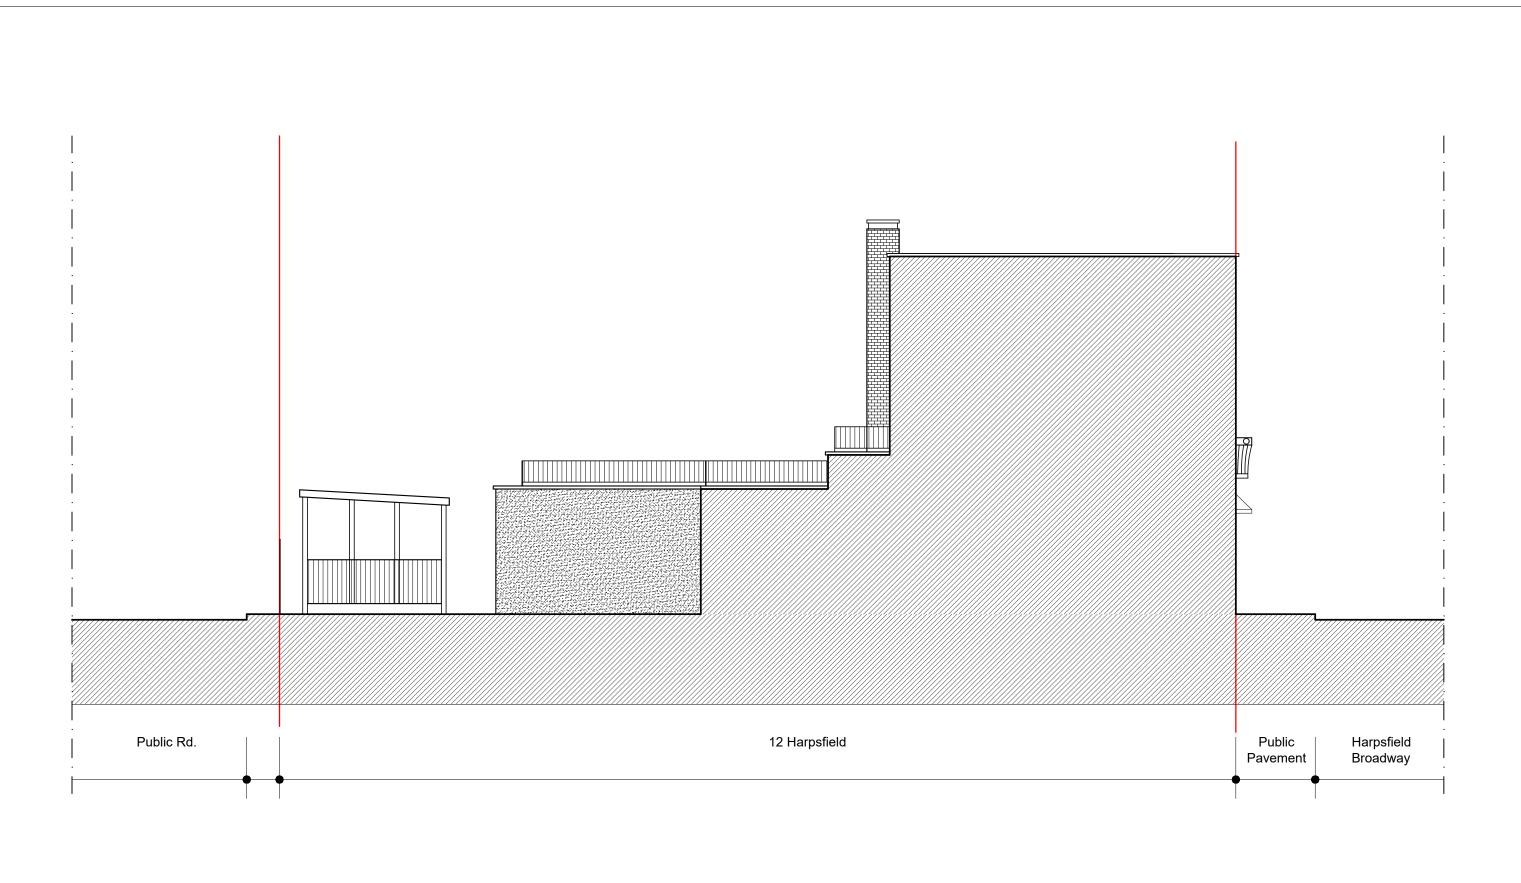

|  | <b>DRAWING TITLE</b> Existing - Side Elevation 1 |            |         |  |  |  |
|--|--------------------------------------------------|------------|---------|--|--|--|
|  |                                                  |            |         |  |  |  |
|  | CLIENT                                           |            |         |  |  |  |
|  | Mr Mak                                           |            |         |  |  |  |
|  | DRAWING No.                                      | SCALE @ A3 |         |  |  |  |
|  | EX-E002                                          | 1:100      | Abraham |  |  |  |