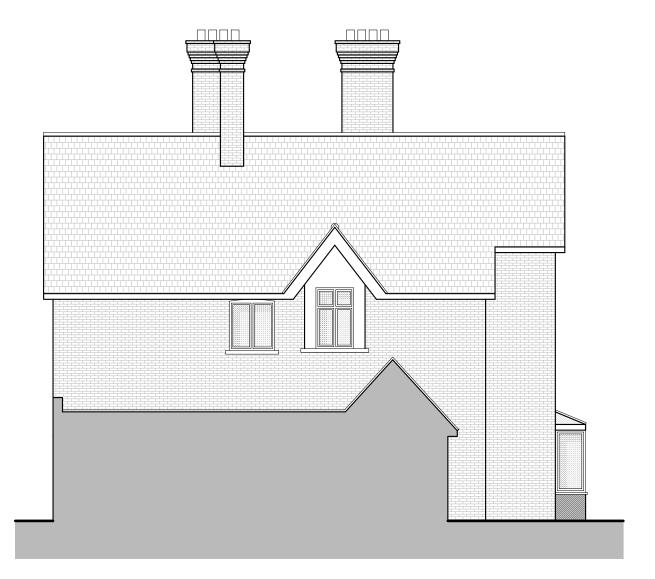

#### NOTES:

© COPYRIGHT - Signature Buildings Ltd.

All dimension should be checked on site prior to works commencing.

Variations in squareness, depth of plaster etc, must be checked for. Where new walls are shown as aligned with existing walls, physical removal of brickwork and / or plaster to establish the actual position of the wall being attached to must be checked. Any discrepancies should be reported in writing immediately. When printing off PDF's, check that the drawings are printed to correct paper size and scale. Documents should be used as to the drawing status described

Documents should be used as to the drawing status described Property owner to ensure that all aspects of the "party wall etc., act 1996" are complied with prior to any works commencing on site

These drawing